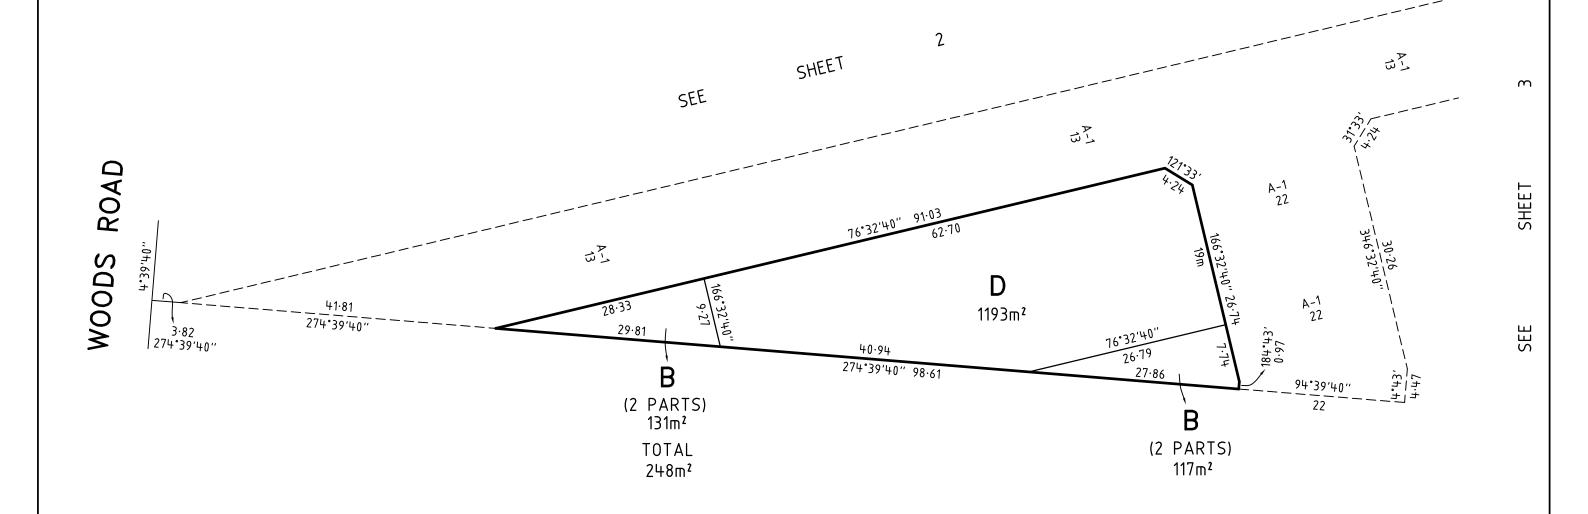

#### EASEMENT INFORMATION

| LEGEND:    | E — Encumbering Easement, Condition in Crown Grant in the Nature of an Easement or Other Encumbrance —— A — Appurtenant Easement |                        |           |                                                     |  |
|------------|----------------------------------------------------------------------------------------------------------------------------------|------------------------|-----------|-----------------------------------------------------|--|
|            |                                                                                                                                  | WIDTH<br>(METRES)      | ORIGIN    | LAND BENEFITED/IN FAVOUR OF                         |  |
| A-1        | CARRIAGEWAY                                                                                                                      | SEE DIAG.              | PS814736K | LOT U ON PS814736K                                  |  |
| E-1<br>E-1 | DRAINAGE<br>SEWERAGE                                                                                                             | SEE DIAG.<br>SEE DIAG. |           | WYNDHAM CITY COUNCIL<br>CITY WEST WATER CORPORATION |  |
| E-2        | SEWERAGE                                                                                                                         | SEE DIAG.              | THIS PLAN | CITY WEST WATER CORPORATION                         |  |
| E-3        | PARTY WALL                                                                                                                       | SEE DIAG.              | THIS PLAN | THE RELEVANT ABUTTING LOT ON THIS PLAN              |  |
|            |                                                                                                                                  |                        |           |                                                     |  |

Southbank, Victoria 3006 03) 7019 8400

DEVELOP WITH \_\_\_\_ CONFIDENCE ™

www.veris.com.au Formerly Bosco Jonson

| ALBRIGHT - 6             |                                      | 25 0 50 100                                                                                                                 | SCALE  | ORIGINAL SHEET SIZE A3 |
|--------------------------|--------------------------------------|-----------------------------------------------------------------------------------------------------------------------------|--------|------------------------|
| LICENSED SURVEYOR ADRIAN | A. THOMAS                            | LENGTHS ARE IN METRES                                                                                                       | 1:2500 | SHEET 2                |
| DATE 08/10/19 VERSION L  | REFERENCE 30865063 DRAWING 3086506AL | Digitally signed by: Adrian A Thomas, Licensed Surveyor,<br>Surveyor's Plan Version (L),<br>23/10/2019, SPEAR Ref: S116405S |        |                        |