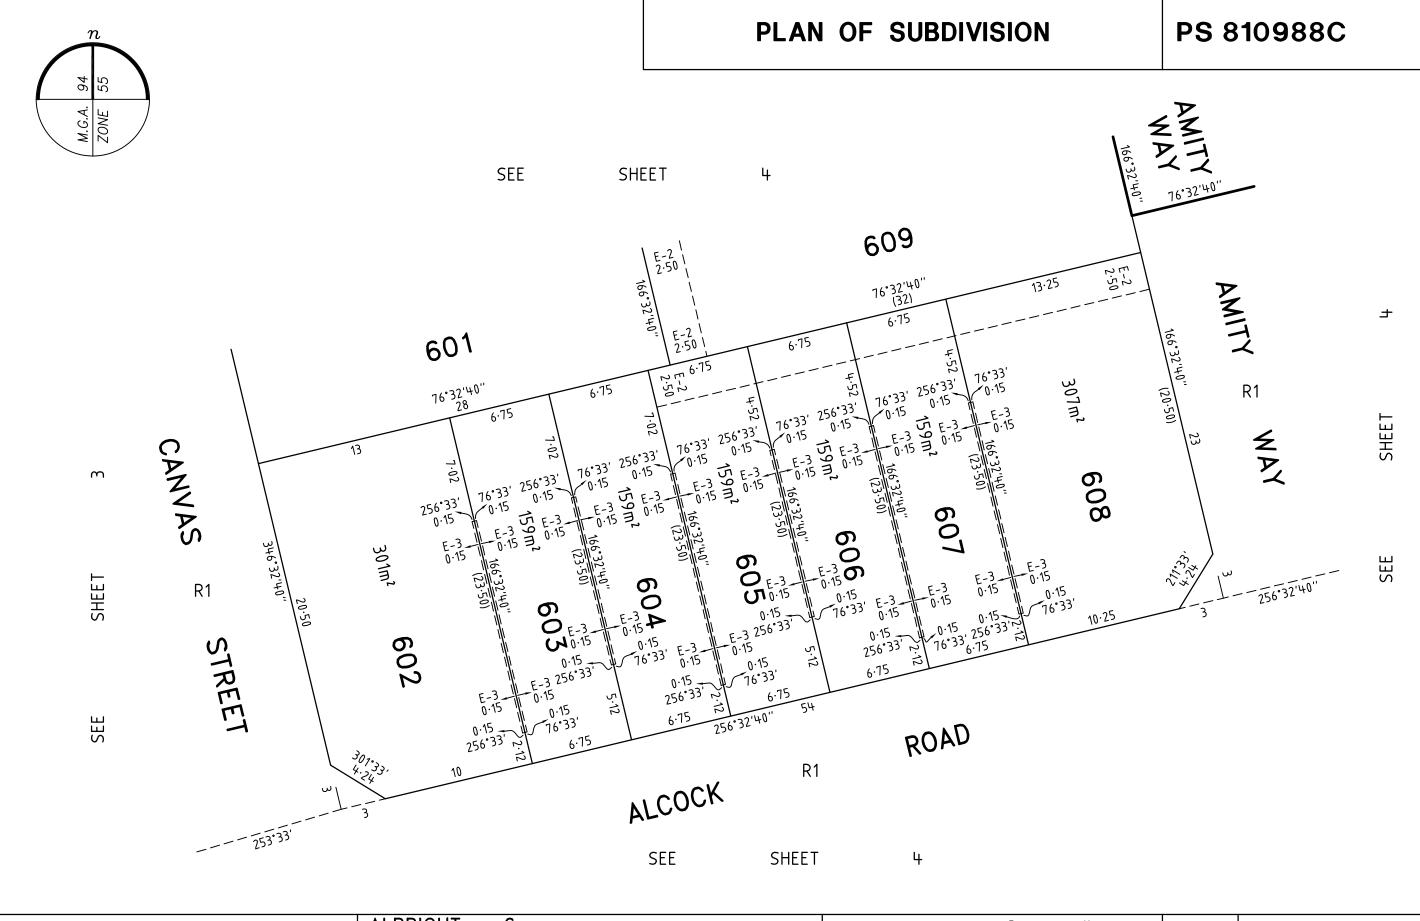

### DESCRIPTION OF RESTRICTION:

Table of land burdened and land benefited:

| BURDENED LOTS SUBJECT<br>TO THE SMALL LOT<br>HOUSING CODE | BENEFITING LOTS ON THIS PLAN |
|-----------------------------------------------------------|------------------------------|
| 603                                                       | 601, 602, 604                |
| 604                                                       | 601, 603, 605                |
| 605                                                       | 601, 604, 606, 609           |
| 606                                                       | 605, 607, 609                |
| 607                                                       | 606, 608, 609                |

The registered proprietor or proprietors for the time being for any burdened lot on this plan in the table as a lot subject to the 'Small Lot Housing Code (Type A)' must not build or permit to be built or remain on the lot any building or structure that has not been constructed in accordance with the 'Small Lot Housing Code (Type A)' unless in accordance with a permit granted to construct a dwelling on the lot. This restriction shall cease to have effect after the issue of Certificate of Occupancy for the whole of the dwelling on the lot.