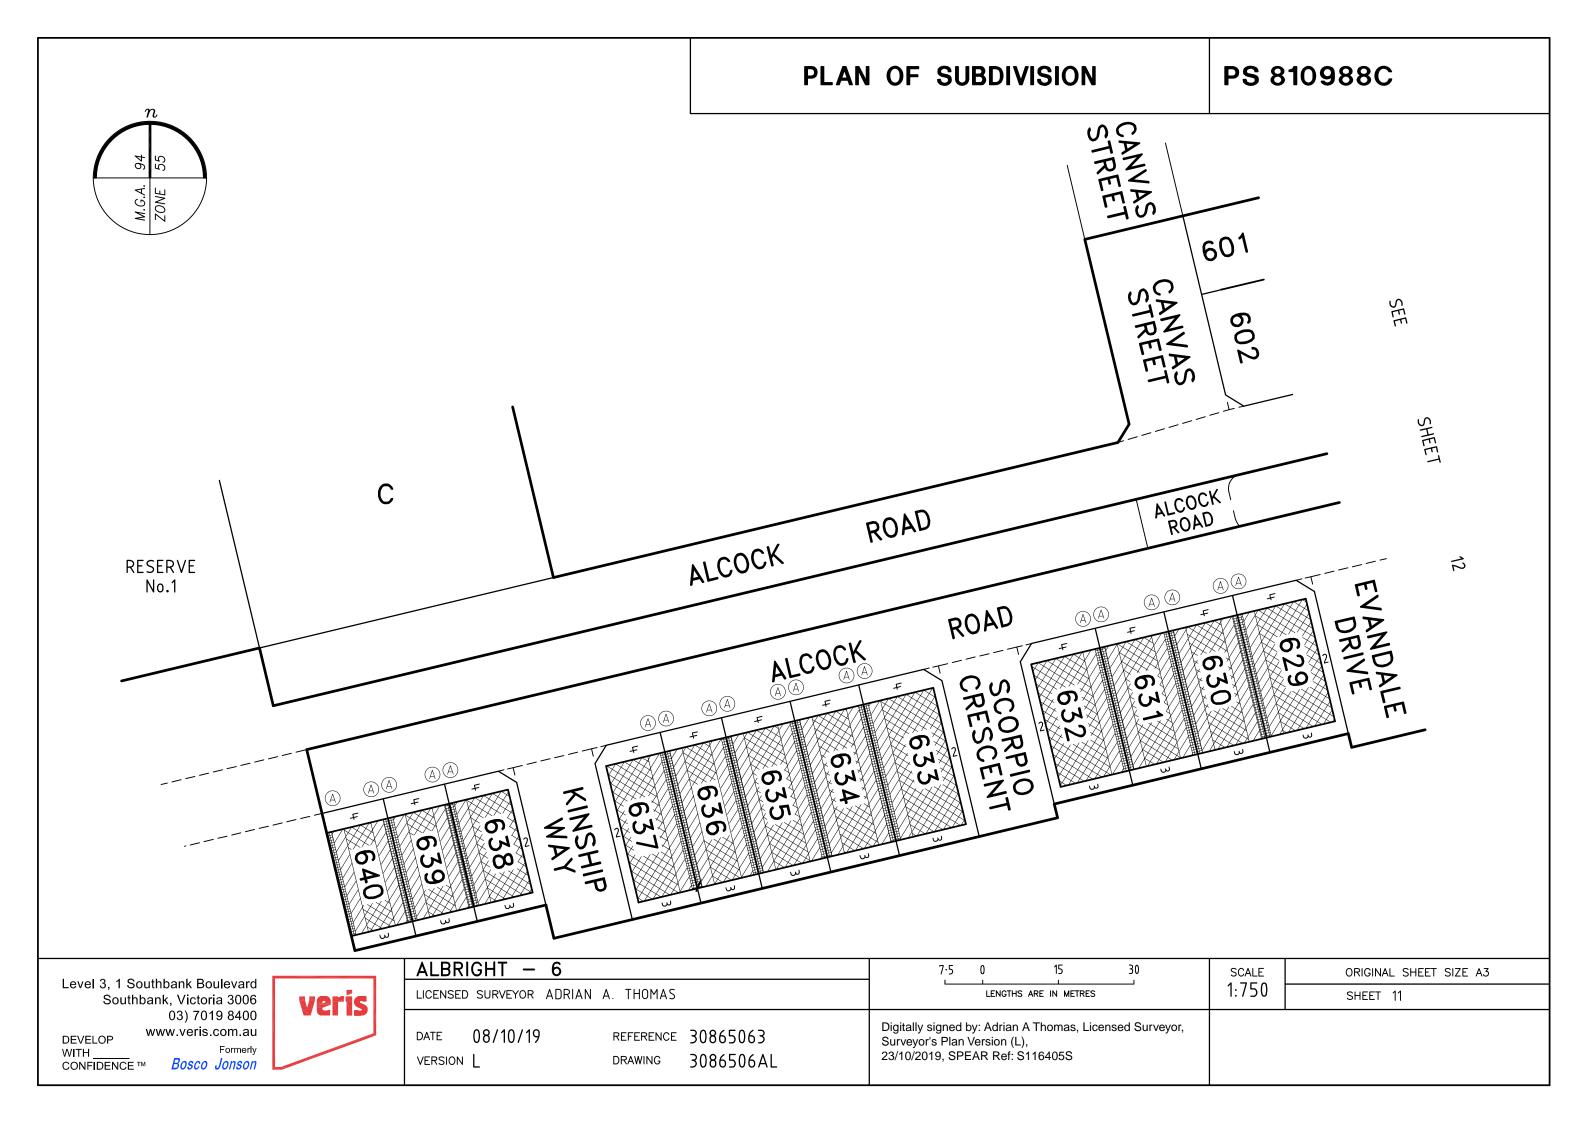

# PS 810988C

LOCATION OF LAND

PARISH:

**TRUGANINA** 

TOWNSHIP:

SECTION: 15

CROWN ALLOTMENT: 4 (PART)

**CROWN PORTION:** 

TITLE REFERENCE: VOL FOL

LAST PLAN

LOT U ON PS814736K

**REFERENCE:** 

**POSTAL ADDRESS:** CANVAS STREET TRUGANINA 3029 (at time of subdivision)

MGA 94

299 700

N 5 810 780

NOTATIONS

This <del>ie/</del>is not a staged subdivision Planning Permit No. WYP8879/15

DEPTH LIMITATION

**STAGING** 

DOES NOT APPLY

LOTS 1 TO 600 (BOTH INCLUSIVE) AND LOT A HAVE BEEN OMITTED FROM THIS PLAN LAND SUBDIVIDED (EXCLUDING LOTS B, C, D & RESERVE No.1) - 3.058ha

ALBRIGHT - 6

40 LOTS & BALANCE LOTS B, C & D

LICENSED SURVEYOR ADRIAN A. THOMAS

08/10/19

DATE

Level 3, 1 Southbank Boulevard Southbank, Victoria 3006 03) 7019 8400

DEVELOP WITH

www.veris.com.au Formerly Bosco Jonson CONFIDENCE ™