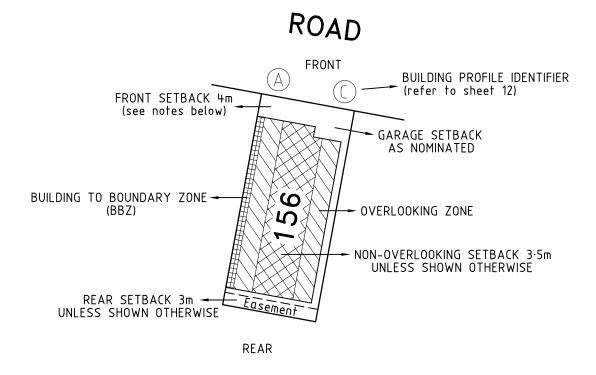

# BUILDING ENVELOPE SCHEDULE

## See Plan of Subdivision PS810988C

LEGEND

EXAMPLE OF TYPICAL BUILDING ENVELOPE SETBACK

EXAMPLE OF REAR LOADED TERRACE LOT

#### <u>Notations</u>

- The front and side setbacks are measured to the outermost walls of the buildings.
- Garages must be setback a minimum of 5.0m from the front street boundary unless otherwise noted.
- Walls less than 1.0m from the boundary must be within 200mm of the boundary.
- The BBZ shall be applicable to one side boundary only, one side boundary must be kept clear of buildings. Terrace style lots are exempt from this requirement.
- The setback to a side street boundary for a corner lot is 2m unless noted otherwise.
- Where the minimum front setback is 3.0m or more, porches, verandahs and architectural features can encroach into the front setback by up to 1.5m at heights of up to 4.5m for a single story home and heights of up to 9.0m for a two-story home.
- Where the minimum front setback is less than 3.0m porches, verandahs and architectural features can encroach into the front setback by up to 1.0m at heights of up to 4.5m for a single story home and heights of up to 9.0m for a two-story home.

Refer "Diagrams and Plans" in this document for further definitions

Single Storey Building Envelope hatch types

Building to Boundary Zone

Double Storey Building Envelope hatch types

Overlooking Zone - Habitable room windows or raised open spaces are a source of overlooking

Non Overlooking Zone - Habitable room windows or raised open spaces are not a source of overlooking

The registered proprietor or proprietors of the lot are required to build in accordance with the approved building envelopes shown hereon and in the "Profile Diagram" in this document.