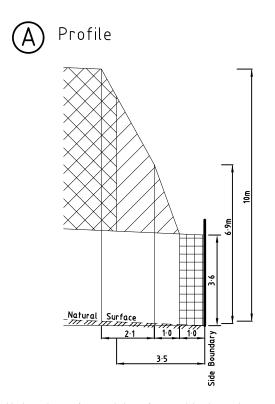

# BUILDING ENVELOPE SCHEDULE

## See Plan of Subdivision PS810988C

LEGEND

EXAMPLE OF TYPICAL BUILDING ENVELOPE SETBACK

EXAMPLE OF REAR LOADED TERRACE LOT

#### <u>Notations</u>

- The front and side setbacks are measured to the outermost walls of the buildings.
- Garages must be setback a minimum of 5.0m from the front street boundary unless otherwise noted.
- Walls less than 1.0m from the boundary must be within 200mm of the boundary.
- The BBZ shall be applicable to one side boundary only, one side boundary must be kept clear of buildings. Terrace style lots are exempt from this requirement.
- The setback to a side street boundary for a corner lot is 2m unless noted otherwise.
- Where the minimum front setback is 3.0m or more, porches, verandahs and architectural features can encroach into the front setback by up to 1.5m at heights of up to 4.5m for a single story home and heights of up to 9.0m for a two-story home.
- Where the minimum front setback is less than 3.0m porches, verandahs and architectural features can encroach into the front setback by up to 1.0m at heights of up to 4.5m for a single story home and heights of up to 9.0m for a two-story home.

Refer "Diagrams and Plans" in this document for further definitions

Single Storey Building Envelope hatch types

Building to Boundary Zone

Double Storey Building Envelope hatch types

Overlooking Zone - Habitable room windows or raised open spaces are a source of overlooking

Non Overlooking Zone - Habitable room windows or raised open spaces are not a source of overlooking

The registered proprietor or proprietors of the lot are required to build in accordance with the approved building envelopes shown hereon and in the "Profile Diagram" in this document.

# PROFILE DIAGRAM

Natural surface rising from side boundary

Natural surface falling from side boundary

Level 3, 1 Southbank Boulevard Southbank, Victoria 3006 03) 7019 8400

DEVELOP
WITH \_\_\_\_
CONFIDENCE ™