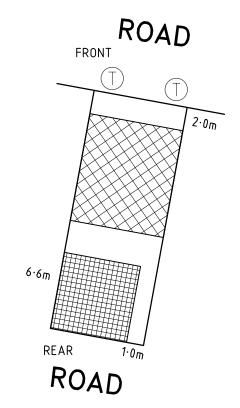

# PROFILE DIAGRAM

Natural surface rising from side boundary

Natural surface falling from side boundary

Level 3, 1 Southbank Boulevard Southbank, Victoria 3006 03) 7019 8400

DEVELOP
WITH \_\_\_\_
CONFIDENCE ™

www.veris.com.au
Formerly
Bosco Jonson

| ALBRIGHT - 6 |                 |               |                      |                       | •                                                                                                                     |
|--------------|-----------------|---------------|----------------------|-----------------------|-----------------------------------------------------------------------------------------------------------------------|
|              | LICENSE         | SURVEYOR A    | ADRIAN A. THOMAS     |                       | LENGTHS ARE IN METRES                                                                                                 |
|              | DATE<br>VERSION | 08/10/19<br>L | REFERENCE<br>DRAWING | 30865063<br>3086506AL | Digitally signed by: Adrian A Thomas, Licensed Surveyor, Surveyor's Plan Version (L), 23/10/2019, SPEAR Ref: S116405S |