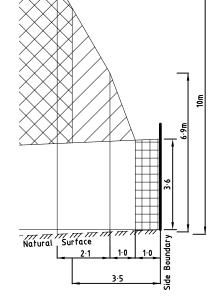

# BUILDING ENVELOPE SCHEDULE

## See Plan of Subdivision PS810988C

LEGEND

EXAMPLE OF TYPICAL BUILDING ENVELOPE SETBACK

EXAMPLE OF REAR LOADED TERRACE LOT

#### <u>Notations</u>

- The front and side setbacks are measured to the outermost walls of the buildings.
- Garages must be setback a minimum of 5.0m from the front street boundary unless otherwise noted.
- Walls less than 1.0m from the boundary must be within 200mm of the boundary.
- The BBZ shall be applicable to one side boundary only, one side boundary must be kept clear of buildings. Terrace style lots are exempt from this requirement.
- The setback to a side street boundary for a corner lot is 2m unless noted otherwise.
- Where the minimum front setback is 3.0m or more, porches, verandahs and architectural features can encroach into the front setback by up to 1.5m at heights of up to 4.5m for a single story home and heights of up to 9.0m for a two-story home.
- Where the minimum front setback is less than 3.0m porches, verandahs and architectural features can encroach into the front setback by up to 1.0m at heights of up to 4.5m for a single story home and heights of up to 9.0m for a two-story home.

Refer "Diagrams and Plans" in this document for further definitions

Single Storey Building Envelope hatch types

Building to Boundary Zone

Double Storey Building Envelope hatch types

Overlooking Zone - Habitable room windows or raised open spaces are a source of overlooking

Non Overlooking Zone - Habitable room windows or raised open spaces are not a source of overlooking

The registered proprietor or proprietors of the lot are required to build in accordance with the approved building envelopes shown hereon and in the "Profile Diagram" in this document.

# PROFILE DIAGRAM

Natural surface rising from side boundary

Natural surface falling from side boundary

Level 3, 1 Southbank Boulevard Southbank, Victoria 3006 03) 7019 8400

DEVELOP
WITH \_\_\_\_
CONFIDENCE ™