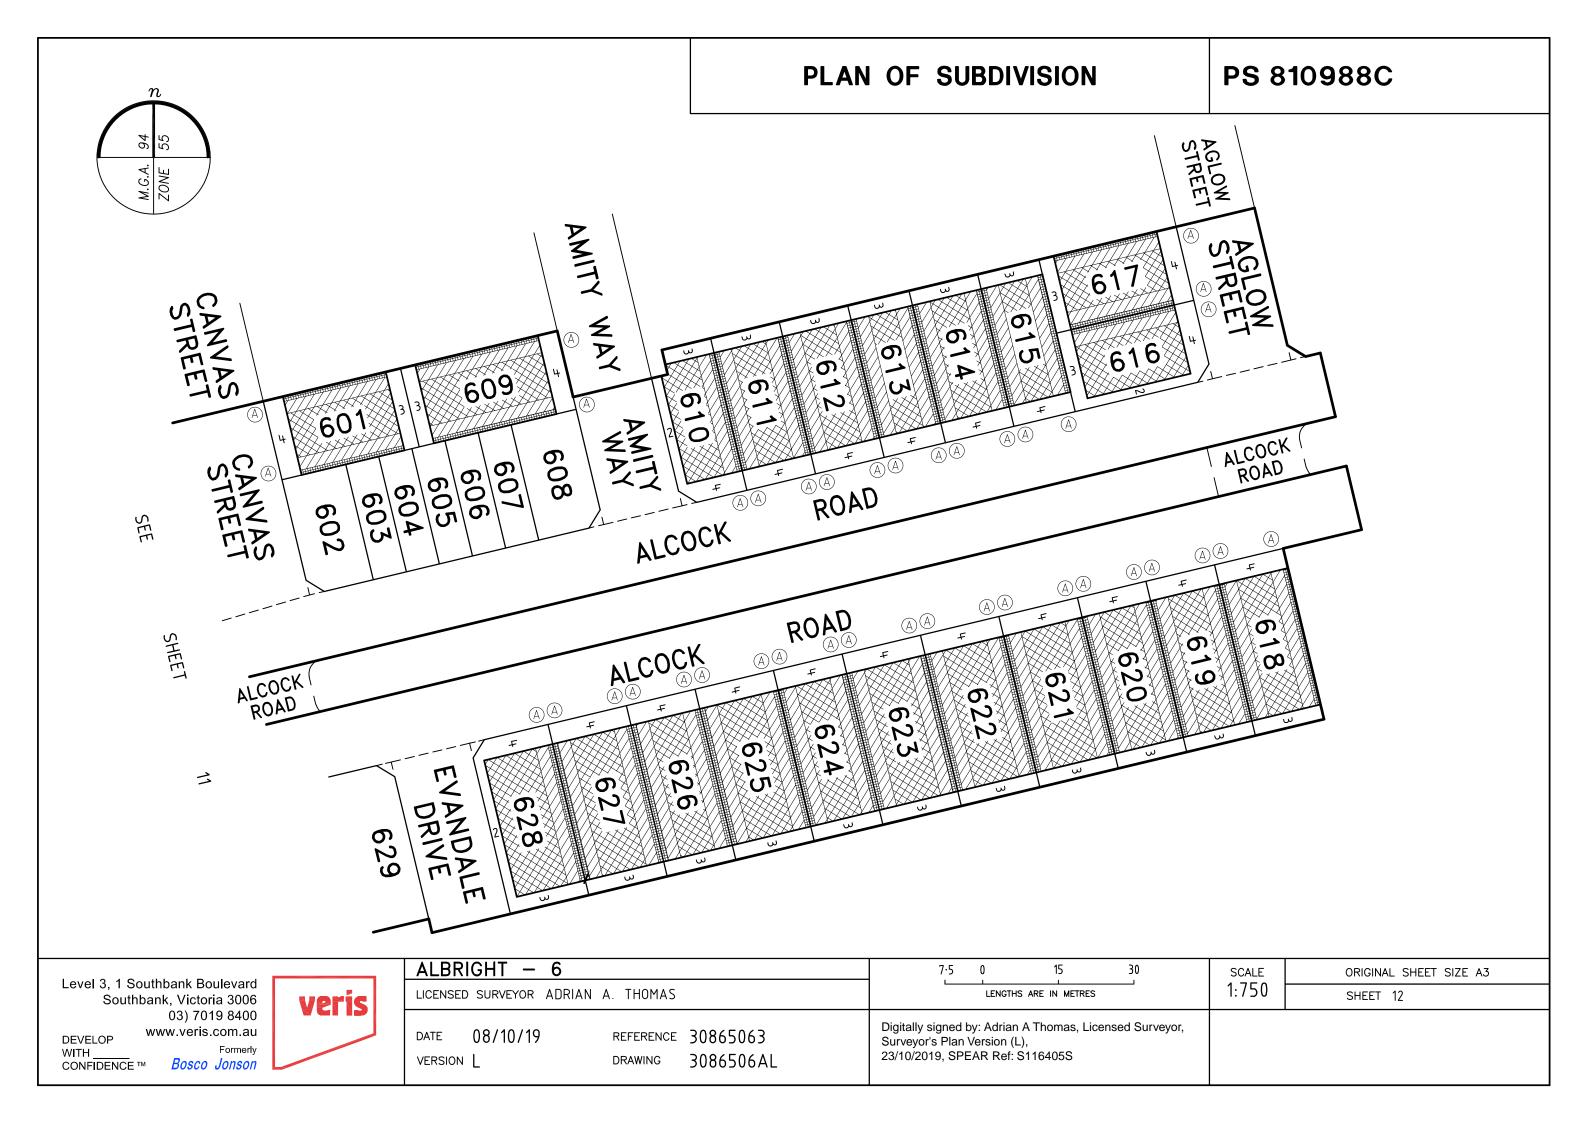

# PS 810988C

LOCATION OF LAND

PARISH:

**TRUGANINA** 

TOWNSHIP:

SECTION: 15

CROWN ALLOTMENT: 4 (PART)

**CROWN PORTION:** 

TITLE REFERENCE: VOL FOL

LAST PLAN

LOT U ON PS814736K

**REFERENCE:** 

**POSTAL ADDRESS:** CANVAS STREET TRUGANINA 3029 (at time of subdivision)

MGA 94

299 700

N 5 810 780

(approx. centre of land in plan)

CO-ORDINATES:

ZONE: 55

| VESTING      | OF R | OADS | AND/OR  | RESERVES       |
|--------------|------|------|---------|----------------|
| IDENTIFIER   |      |      | COUNCIL | /BODY/PERSON   |
| ROAD R1      |      |      | WYNDHA  | M CITY COUNCIL |
| RESERVE No.1 |      |      | WYNDHA  | M CITY COUNCIL |
|              |      |      |         |                |

NOTATIONS

This <del>ie/</del>is not a staged subdivision Planning Permit No. WYP8879/15

DEPTH LIMITATION

**STAGING** 

DOES NOT APPLY

LOTS 1 TO 600 (BOTH INCLUSIVE) AND LOT A HAVE BEEN OMITTED FROM THIS PLAN LAND SUBDIVIDED (EXCLUDING LOTS B, C, D & RESERVE No.1) - 3.058ha

EASEMENTS E-4, E-5 & E-6 ON PS814736K NO LONGER AFFECT VIDE SCHEDULE 5 CLAUSE 14 ROAD MANAGEMENT ACT 2004

#### EASEMENT INFORMATION

| LEGEND:    | E — Encumbering Easement, Condition in Crown Grant in the Nature of an Easement or Other Encumbrance —— A — Appurtenant Easement |                        |           |                                                     |  |
|------------|----------------------------------------------------------------------------------------------------------------------------------|------------------------|-----------|-----------------------------------------------------|--|
|            |                                                                                                                                  | WIDTH<br>(METRES)      | ORIGIN    | LAND BENEFITED/IN FAVOUR OF                         |  |
| A-1        | CARRIAGEWAY                                                                                                                      | SEE DIAG.              | PS814736K | LOT U ON PS814736K                                  |  |
| E-1<br>E-1 | DRAINAGE<br>SEWERAGE                                                                                                             | SEE DIAG.<br>SEE DIAG. |           | WYNDHAM CITY COUNCIL<br>CITY WEST WATER CORPORATION |  |
| E-2        | SEWERAGE                                                                                                                         | SEE DIAG.              | THIS PLAN | CITY WEST WATER CORPORATION                         |  |
| E-3        | PARTY WALL                                                                                                                       | SEE DIAG.              | THIS PLAN | THE RELEVANT ABUTTING LOT ON THIS PLAN              |  |
|            |                                                                                                                                  |                        |           |                                                     |  |

ALBRIGHT - 6

40 LOTS & BALANCE LOTS B, C & D

LICENSED SURVEYOR ADRIAN A. THOMAS

08/10/19

DATE

Level 3, 1 Southbank Boulevard Southbank, Victoria 3006 03) 7019 8400

DEVELOP WITH

www.veris.com.au Formerly Bosco Jonson CONFIDENCE ™