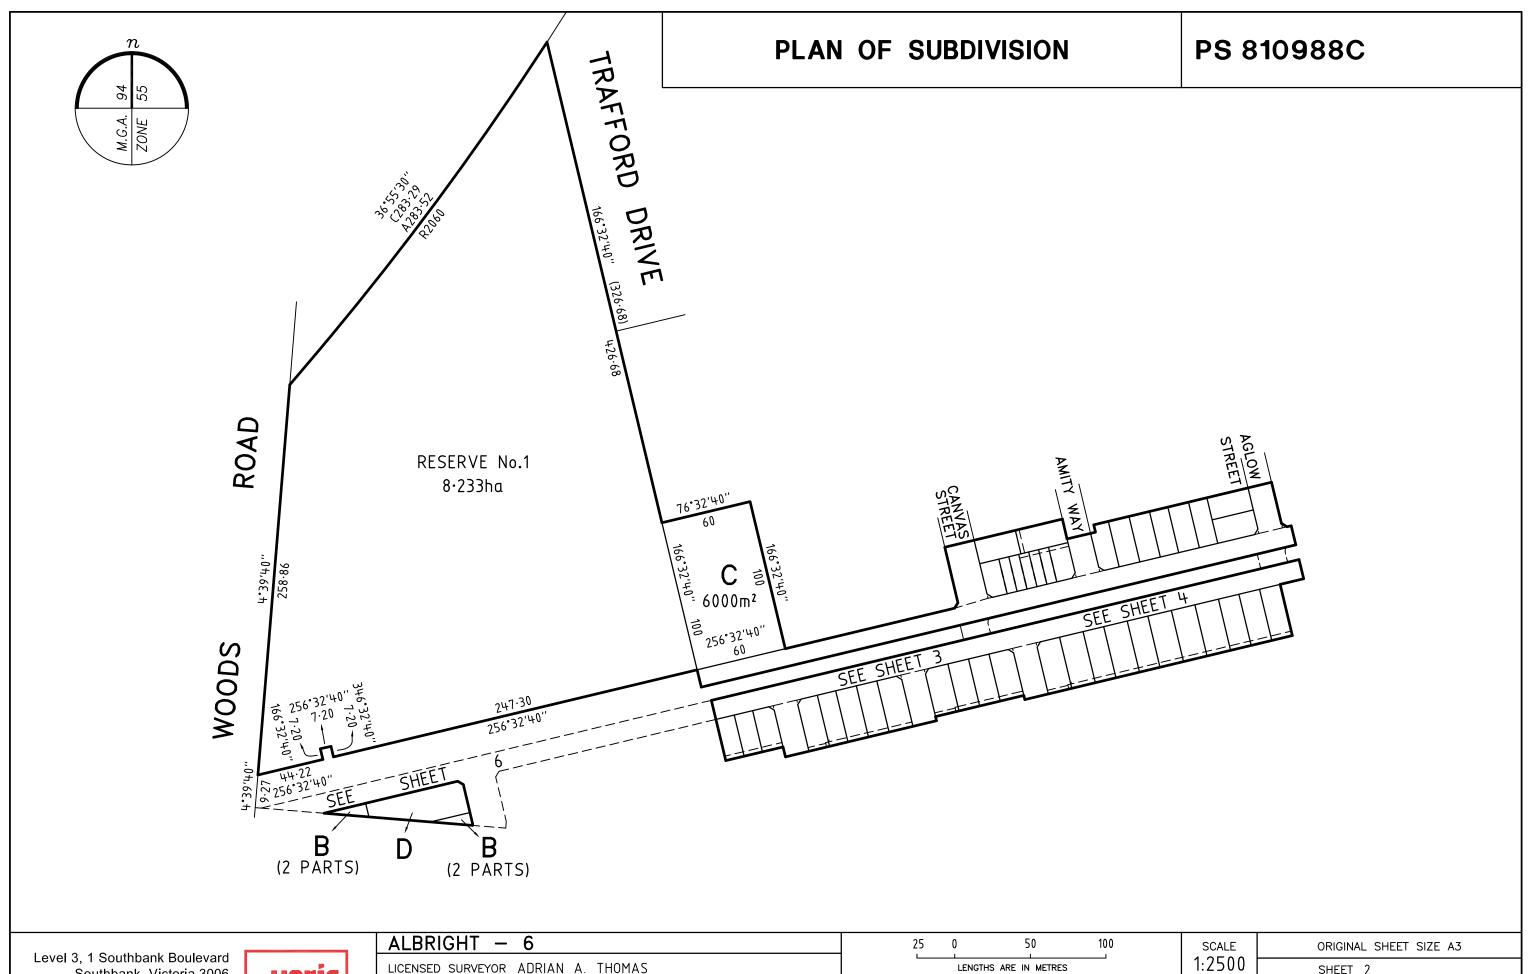

# PS 810988C

LOCATION OF LAND

PARISH:

**TRUGANINA** 

TOWNSHIP:

SECTION: 15

CROWN ALLOTMENT: 4 (PART)

**CROWN PORTION:** 

(approx. centre of land in plan)

CO-ORDINATES:

ZONE: 55

| VESTING      | OF R | OADS | AND/OR  | RESERVES       |
|--------------|------|------|---------|----------------|
| IDENTIFIER   |      |      | COUNCIL | /BODY/PERSON   |
| ROAD R1      |      |      | WYNDHA  | M CITY COUNCIL |
| RESERVE No.1 |      |      | WYNDHA  | M CITY COUNCIL |
|              |      |      |         |                |

NOTATIONS

This <del>ie/</del>is not a staged subdivision Planning Permit No. WYP8879/15

DEPTH LIMITATION

**STAGING** 

DOES NOT APPLY

LOTS 1 TO 600 (BOTH INCLUSIVE) AND LOT A HAVE BEEN OMITTED FROM THIS PLAN LAND SUBDIVIDED (EXCLUDING LOTS B, C, D & RESERVE No.1) - 3.058ha

ALBRIGHT - 6

40 LOTS & BALANCE LOTS B, C & D

LICENSED SURVEYOR ADRIAN A. THOMAS

08/10/19

DATE

Level 3, 1 Southbank Boulevard Southbank, Victoria 3006 03) 7019 8400

DEVELOP WITH

www.veris.com.au Formerly Bosco Jonson CONFIDENCE ™

Southbank, Victoria 3006 03) 7019 8400

DEVELOP WITH \_\_\_\_ CONFIDENCE ™

www.veris.com.au Formerly Bosco Jonson

| ALBRIGHT - 6             |                                      | 25 0 50 100                                                                                                                 | SCALE  | ORIGINAL SHEET SIZE A3 |
|--------------------------|--------------------------------------|-----------------------------------------------------------------------------------------------------------------------------|--------|------------------------|
| LICENSED SURVEYOR ADRIAN | A. THOMAS                            | LENGTHS ARE IN METRES                                                                                                       | 1:2500 | SHEET 2                |
| DATE 08/10/19 VERSION L  | REFERENCE 30865063 DRAWING 3086506AL | Digitally signed by: Adrian A Thomas, Licensed Surveyor,<br>Surveyor's Plan Version (L),<br>23/10/2019, SPEAR Ref: S116405S |        |                        |