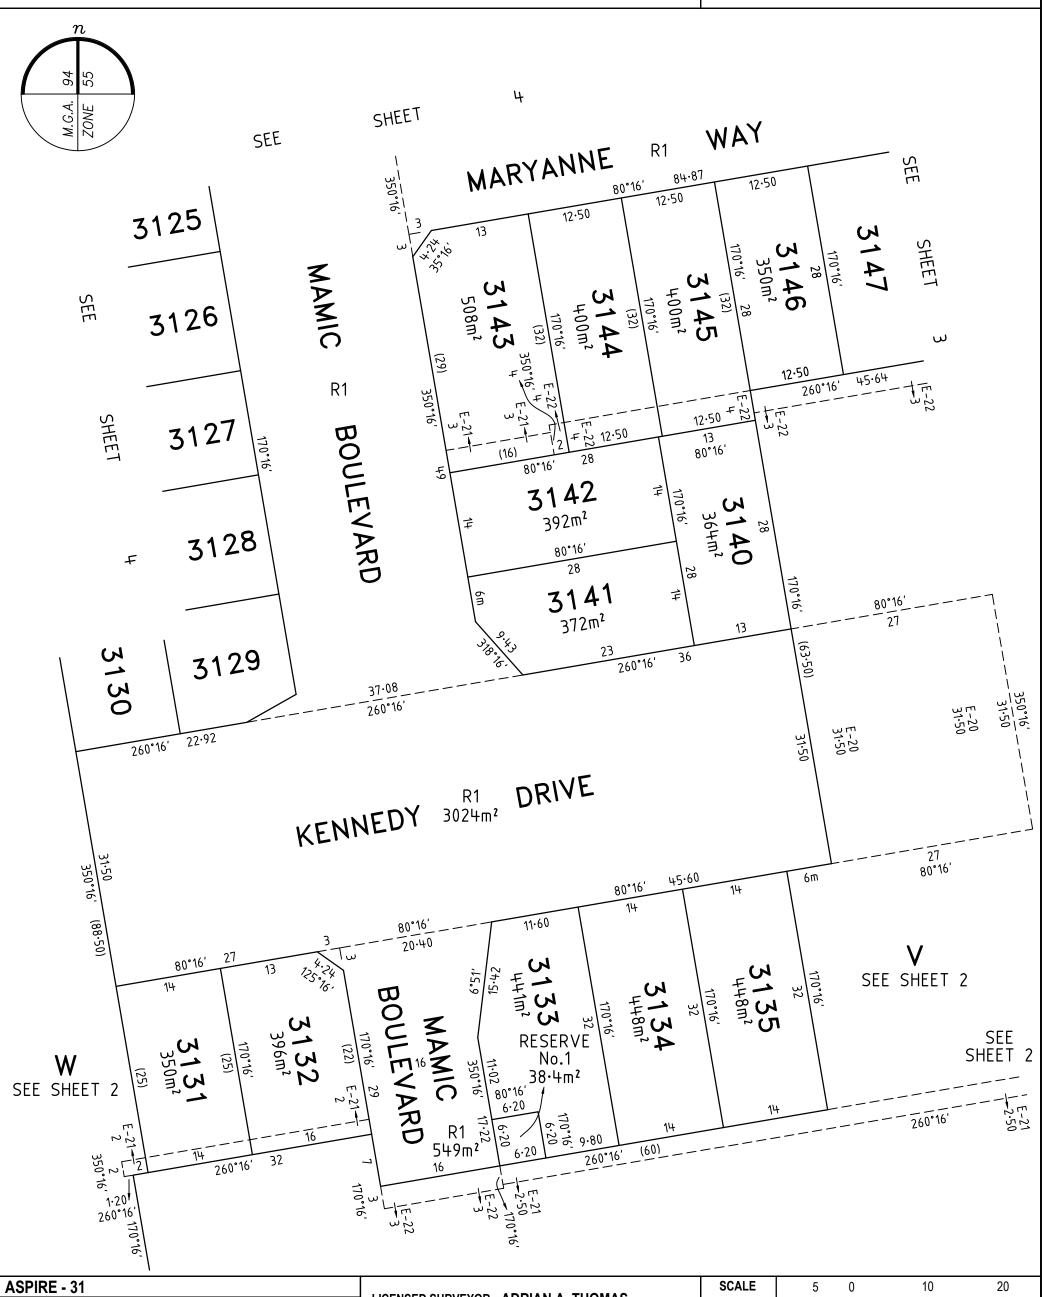

PS 900034Q

**VERIS AUSTRALIA PTY LTD** 

A | Level 3, 1 Southbank Blvd

08/08/22 REFERENCE DATE

VERSION H

329896-ST31 329896-ST31-AH **DRAWING** 

**ORIGINAL SHEET SIZE A3** SHEET