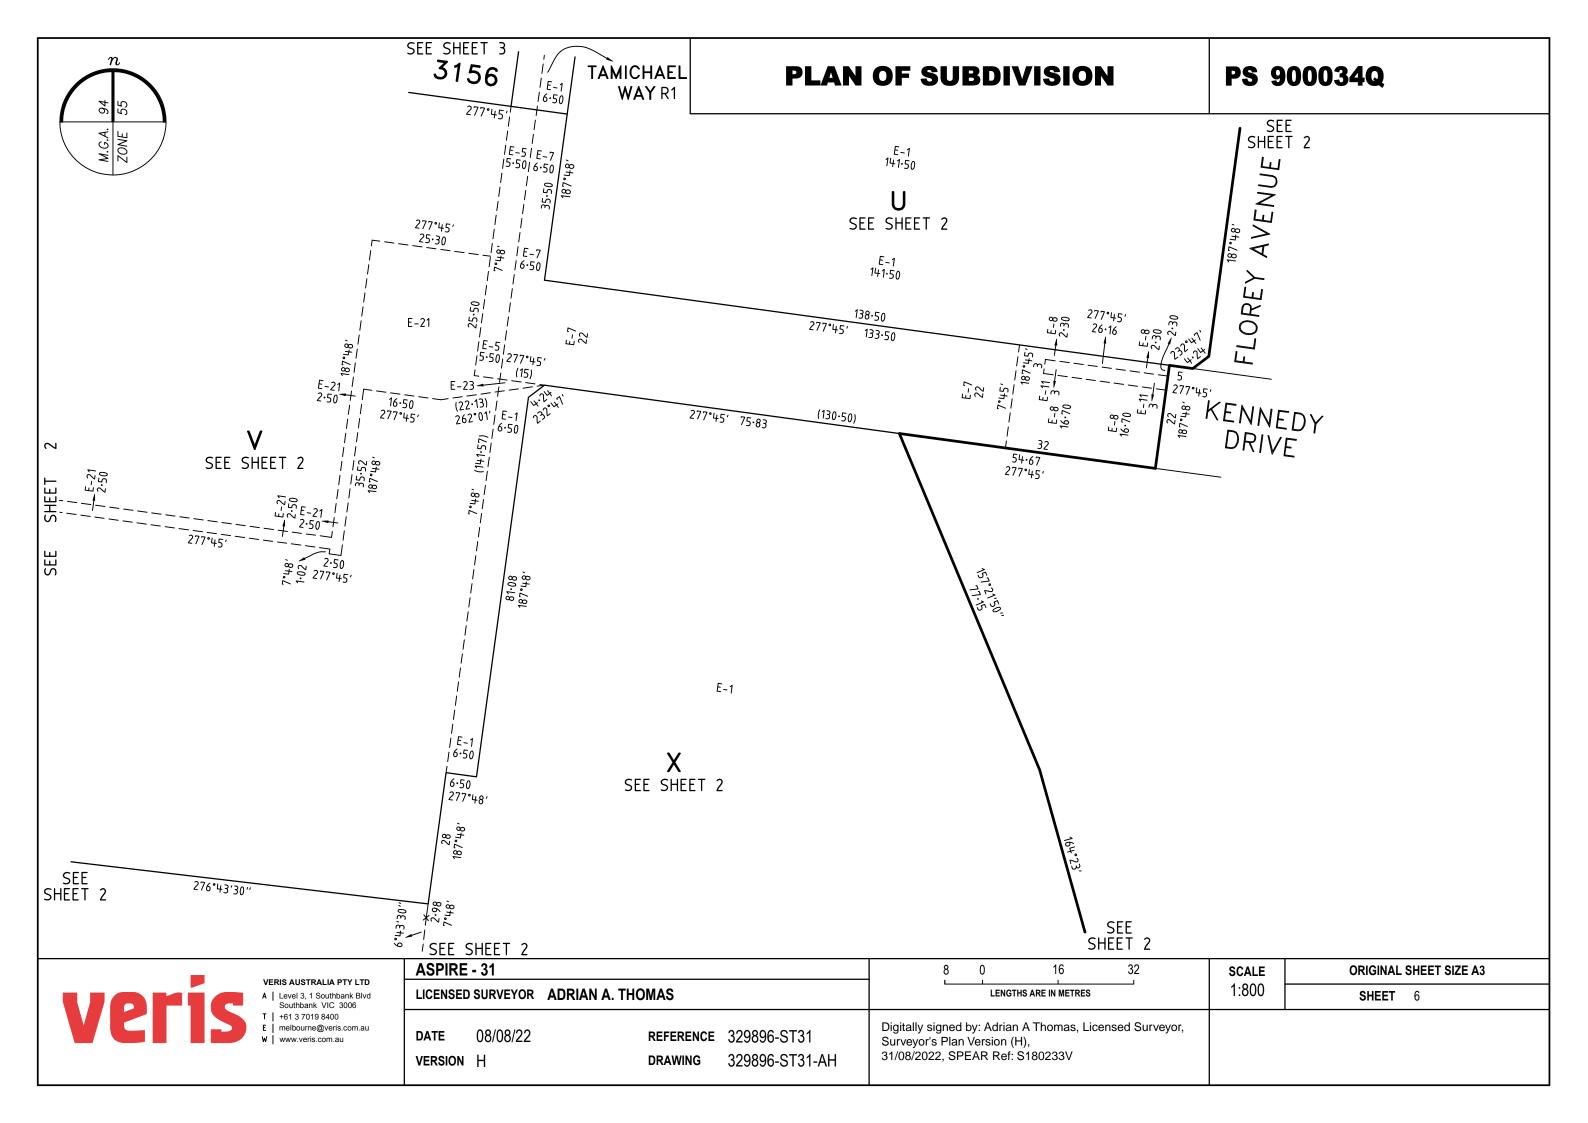

### OTHER PURPOSE OF PLAN

TO REMOVE THAT PART OF SEWERAGE EASEMENT E-5 AND E-7 ON PS835645U NOW CONTAINED IN MARYANNE WAY AND TAMICHAEL WAY ON THIS PLAN.

### GROUNDS FOR REMOVAL OF EASEMENT

BY AGREEMENT OF ALL INTERESTED PARTIES PURSUANT TO SECTION 6(1)(k)(iv) OF THE SUBDIVISION ACT 1988.

LOTS 1 TO 3100, 3136 TO 3139 AND A TO R (ALL INCLUSIVE)

HAVE BEEN OMITTED FROM THIS PLAN.

LAND SUBDIVIDED (EXCLUDING LOTS S TO X) - 5.105ha EASEMENTS E-2 TO E-4, E-9 AND E-12 TO E-18 (ALL INCLUSIVE)

HAVE BEEN OMITTED FROM THIS PLAN.

TANGENT POINTS ARE SHOWN THUS:

## **EASEMENT INFORMATION**

| LEGEND:                      | GEND: E - ENCUMBERING EASEMENT, CONDITION IN CROWN GRANT IN THE NATURE OF AN EASEMENT OR OTHER ENCUMBRANCE A - APPURTENANT EASEMENT |                                              |                                                      |                                                                                                                      |  |  |  |
|------------------------------|-------------------------------------------------------------------------------------------------------------------------------------|----------------------------------------------|------------------------------------------------------|----------------------------------------------------------------------------------------------------------------------|--|--|--|
| SUBJECT<br>LAND              | PURPOSE                                                                                                                             | WIDTH<br>(metres)                            | ORIGIN                                               | LAND BENEFITED/IN FAVOUR OF                                                                                          |  |  |  |
| E-1                          | TRANSMISSION OF ELECTRICITY                                                                                                         | SEE DIAG                                     | INST. K305859                                        | STATE ELECTRICITY COMMISSION OF VICTORIA                                                                             |  |  |  |
| E-5                          | SEWERAGE                                                                                                                            | SEE DIAG                                     | PS814748C                                            | CITY WEST WATER CORPORATION                                                                                          |  |  |  |
| E-6                          | DRAINAGE AS SPECIFIED AND SET-OUT IN MEMORANDUM OF COMMON PROVISIONS No. AA1106                                                     | SEE DIAG                                     | PS835644W                                            | MELBOURNE WATER CORPORATION                                                                                          |  |  |  |
| E-7<br>E-7                   | TRANSMISSION OF ELECTRICITY SEWERAGE                                                                                                | SEE DIAG<br>SEE DIAG                         | INST. K305859<br>PS814748C                           | STATE ELECTRICITY COMMISSION OF VICTORIA CITY WEST WATER CORPORATION                                                 |  |  |  |
| E-8<br>E-8<br>E-8            | TRANSMISSION OF ELECTRICITY SEWERAGE DRAINAGE                                                                                       | SEE DIAG<br>SEE DIAG<br>SEE DIAG             | INST. K305859<br>PS814748C<br>THIS PLAN              | STATE ELECTRICITY COMMISSION OF VICTORIA CITY WEST WATER CORPORATION MELBOURNE WATER CORPORATION                     |  |  |  |
| E-10                         | SEWERAGE                                                                                                                            | SEE DIAG                                     | PS818614D                                            | CITY WEST WATER CORPORATION                                                                                          |  |  |  |
| E-11<br>E-11<br>E-11<br>E-11 | TRANSMISSION OF ELECTRICITY DRAINAGE DRAINAGE SEWERAGE                                                                              | SEE DIAG<br>SEE DIAG<br>SEE DIAG<br>SEE DIAG | INST. K305859<br>PS814747E<br>THIS PLAN<br>PS814748C | STATE ELECTRICITY COMMISSION OF VICTORIA MELTON CITY COUNCIL MELBOURNE WATER CORPORATION CITY WEST WATER CORPORATION |  |  |  |
| E-19<br>E-19                 | TRANSMISSION OF ELECTRICITY SEWERAGE                                                                                                | SEE DIAG<br>SEE DIAG                         | INST. K305859<br>PS818614D                           | STATE ELECTRICITY COMMISSION OF VICTORIA CITY WEST WATER CORPORATION                                                 |  |  |  |
| E-20                         | DRAINAGE                                                                                                                            | SEE DIAG                                     | THIS PLAN                                            | MELTON CITY COUNCIL                                                                                                  |  |  |  |
| E-21                         | SEWERAGE                                                                                                                            | SEE DIAG                                     | THIS PLAN                                            | GREATER WESTERN WATER CORPORATION                                                                                    |  |  |  |
| E-22<br>E-22                 | DRAINAGE<br>SEWERAGE                                                                                                                | SEE DIAG<br>SEE DIAG                         | THIS PLAN<br>THIS PLAN                               | MELTON CITY COUNCIL GREATER WESTERN WATER CORPORATION                                                                |  |  |  |
| E-23<br>E-23                 | TRANSMISSION OF ELECTRICITY SEWERAGE                                                                                                | SEE DIAG<br>SEE DIAG                         | INST. K305859<br>THIS PLAN                           | STATE ELECTRICITY COMMISSION OF VICTORIA GREATER WESTERN WATER CORPORATION                                           |  |  |  |