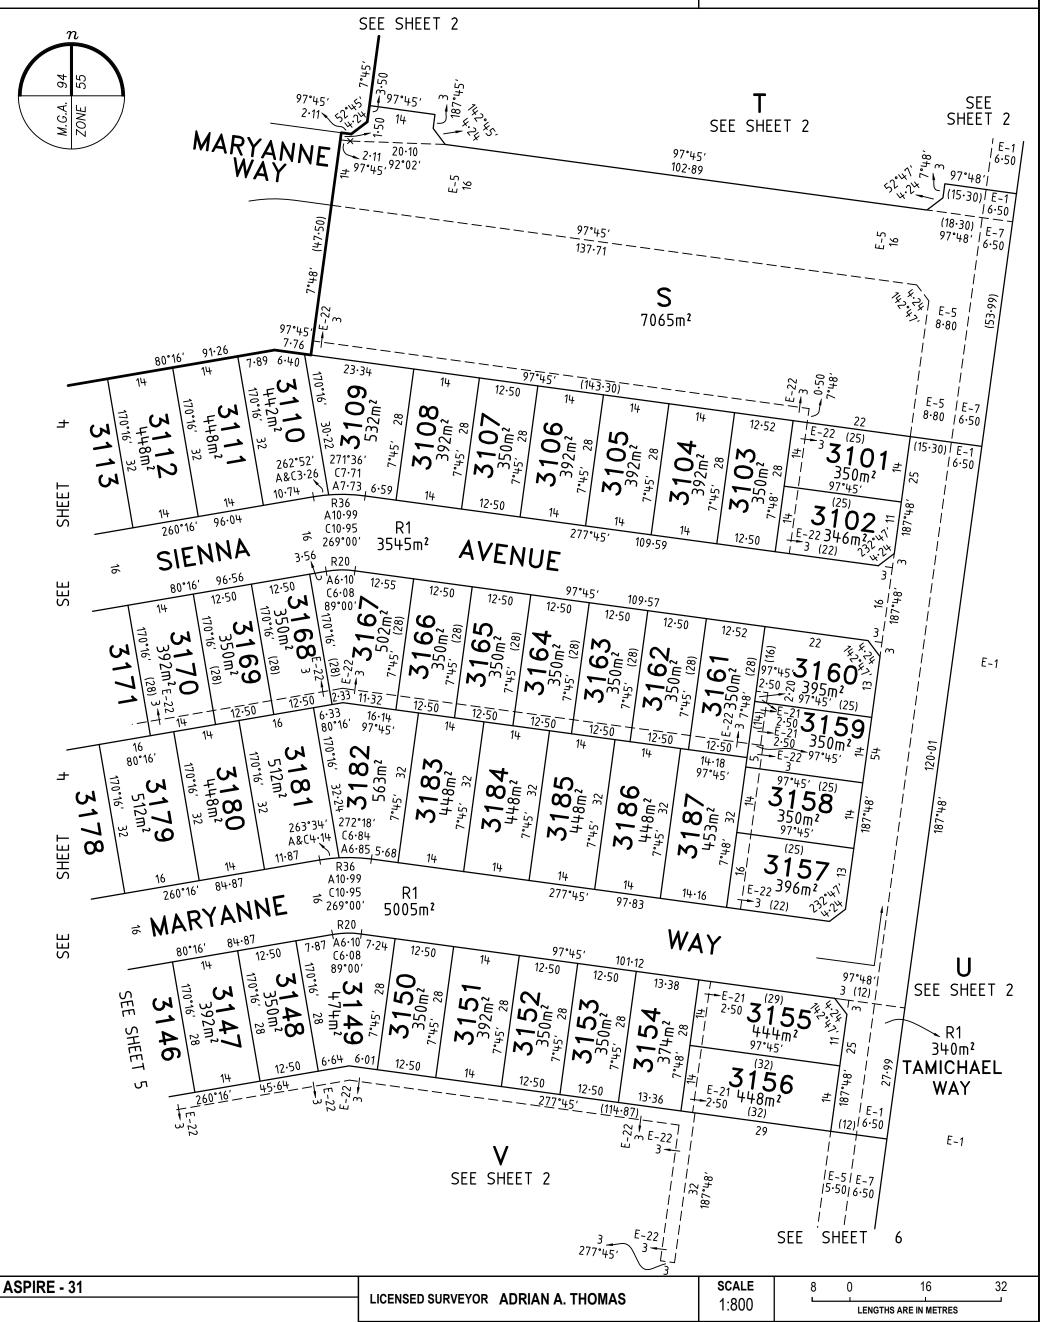

| LICENSED SURVEYOR ADRIAN A. THOMAS |          |           |             | <b>SCALE</b> 1:4000 | 40 | 0<br>LENGT | 80<br>THS ARE IN METRES | 160        |
|------------------------------------|----------|-----------|-------------|---------------------|----|------------|-------------------------|------------|
| DATE                               | 08/08/22 | REFERENCE | 329896-ST31 |                     |    | ORIGINA    | L SHEET SIZE A          | <b>4</b> 3 |
| VERSION                            | Н        | DRAWING   | 32989       | 6-ST31-AH           |    | SHEET      | 2                       |            |