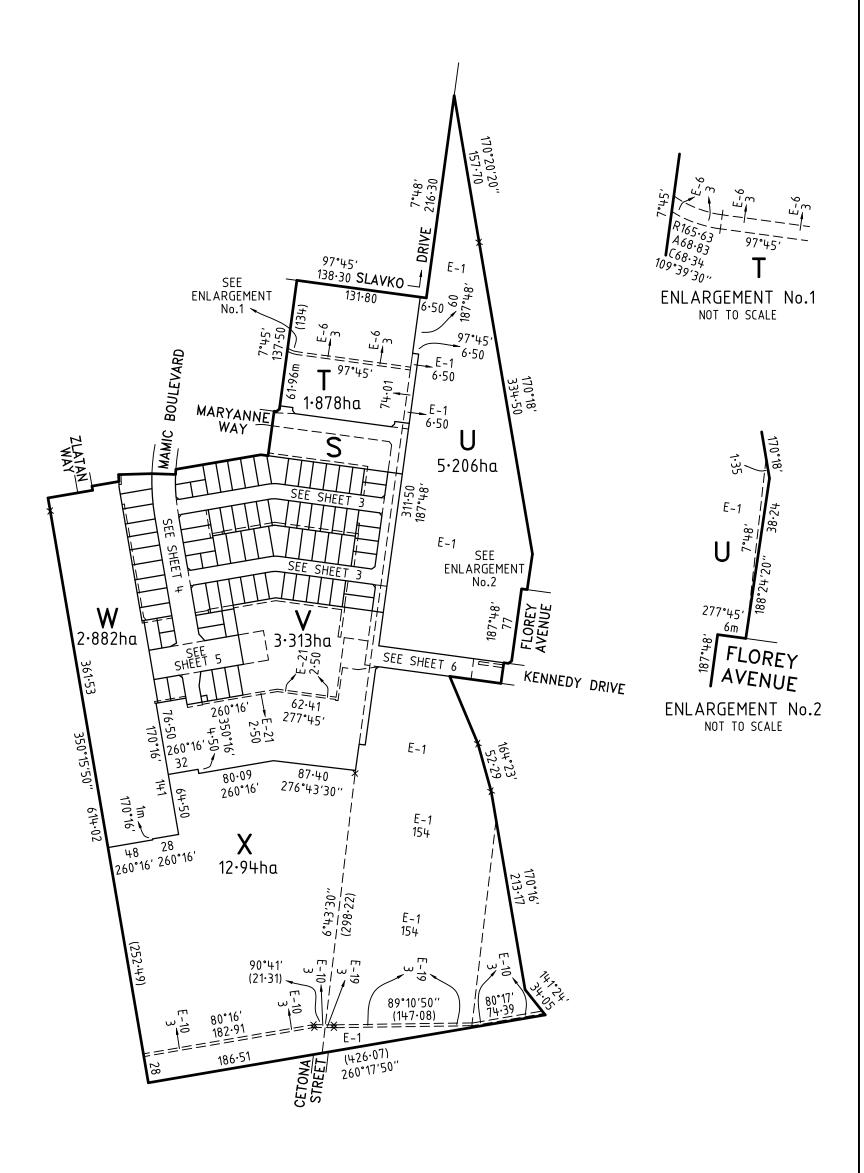

### GROUNDS FOR REMOVAL OF EASEMENT

BY AGREEMENT OF ALL INTERESTED PARTIES PURSUANT TO SECTION 6(1)(k)(iv) OF THE SUBDIVISION ACT 1988.

LOTS 1 TO 3100, 3136 TO 3139 AND A TO R (ALL INCLUSIVE)

HAVE BEEN OMITTED FROM THIS PLAN.

LAND SUBDIVIDED (EXCLUDING LOTS S TO X) - 5.105ha EASEMENTS E-2 TO E-4, E-9 AND E-12 TO E-18 (ALL INCLUSIVE)

HAVE BEEN OMITTED FROM THIS PLAN.

TANGENT POINTS ARE SHOWN THUS:

## **EASEMENT INFORMATION**

| LEGEND:                      | GEND: E - ENCUMBERING EASEMENT, CONDITION IN CROWN GRANT IN THE NATURE OF AN EASEMENT OR OTHER ENCUMBRANCE A - APPURTENANT EASEMENT |                                              |                                                      |                                                                                                                      |  |  |  |
|------------------------------|-------------------------------------------------------------------------------------------------------------------------------------|----------------------------------------------|------------------------------------------------------|----------------------------------------------------------------------------------------------------------------------|--|--|--|
| SUBJECT<br>LAND              | PURPOSE                                                                                                                             | WIDTH<br>(metres)                            | ORIGIN                                               | LAND BENEFITED/IN FAVOUR OF                                                                                          |  |  |  |
| E-1                          | TRANSMISSION OF ELECTRICITY                                                                                                         | SEE DIAG                                     | INST. K305859                                        | STATE ELECTRICITY COMMISSION OF VICTORIA                                                                             |  |  |  |
| E-5                          | SEWERAGE                                                                                                                            | SEE DIAG                                     | PS814748C                                            | CITY WEST WATER CORPORATION                                                                                          |  |  |  |
| E-6                          | DRAINAGE AS SPECIFIED AND SET-OUT IN MEMORANDUM OF COMMON PROVISIONS No. AA1106                                                     | SEE DIAG                                     | PS835644W                                            | MELBOURNE WATER CORPORATION                                                                                          |  |  |  |
| E-7<br>E-7                   | TRANSMISSION OF ELECTRICITY SEWERAGE                                                                                                | SEE DIAG<br>SEE DIAG                         | INST. K305859<br>PS814748C                           | STATE ELECTRICITY COMMISSION OF VICTORIA CITY WEST WATER CORPORATION                                                 |  |  |  |
| E-8<br>E-8<br>E-8            | TRANSMISSION OF ELECTRICITY SEWERAGE DRAINAGE                                                                                       | SEE DIAG<br>SEE DIAG<br>SEE DIAG             | INST. K305859<br>PS814748C<br>THIS PLAN              | STATE ELECTRICITY COMMISSION OF VICTORIA CITY WEST WATER CORPORATION MELBOURNE WATER CORPORATION                     |  |  |  |
| E-10                         | SEWERAGE                                                                                                                            | SEE DIAG                                     | PS818614D                                            | CITY WEST WATER CORPORATION                                                                                          |  |  |  |
| E-11<br>E-11<br>E-11<br>E-11 | TRANSMISSION OF ELECTRICITY DRAINAGE DRAINAGE SEWERAGE                                                                              | SEE DIAG<br>SEE DIAG<br>SEE DIAG<br>SEE DIAG | INST. K305859<br>PS814747E<br>THIS PLAN<br>PS814748C | STATE ELECTRICITY COMMISSION OF VICTORIA MELTON CITY COUNCIL MELBOURNE WATER CORPORATION CITY WEST WATER CORPORATION |  |  |  |
| E-19<br>E-19                 | TRANSMISSION OF ELECTRICITY SEWERAGE                                                                                                | SEE DIAG<br>SEE DIAG                         | INST. K305859<br>PS818614D                           | STATE ELECTRICITY COMMISSION OF VICTORIA CITY WEST WATER CORPORATION                                                 |  |  |  |
| E-20                         | DRAINAGE                                                                                                                            | SEE DIAG                                     | THIS PLAN                                            | MELTON CITY COUNCIL                                                                                                  |  |  |  |
| E-21                         | SEWERAGE                                                                                                                            | SEE DIAG                                     | THIS PLAN                                            | GREATER WESTERN WATER CORPORATION                                                                                    |  |  |  |
| E-22<br>E-22                 | DRAINAGE<br>SEWERAGE                                                                                                                | SEE DIAG<br>SEE DIAG                         | THIS PLAN<br>THIS PLAN                               | MELTON CITY COUNCIL GREATER WESTERN WATER CORPORATION                                                                |  |  |  |
| E-23<br>E-23                 | TRANSMISSION OF ELECTRICITY SEWERAGE                                                                                                | SEE DIAG<br>SEE DIAG                         | INST. K305859<br>THIS PLAN                           | STATE ELECTRICITY COMMISSION OF VICTORIA GREATER WESTERN WATER CORPORATION                                           |  |  |  |