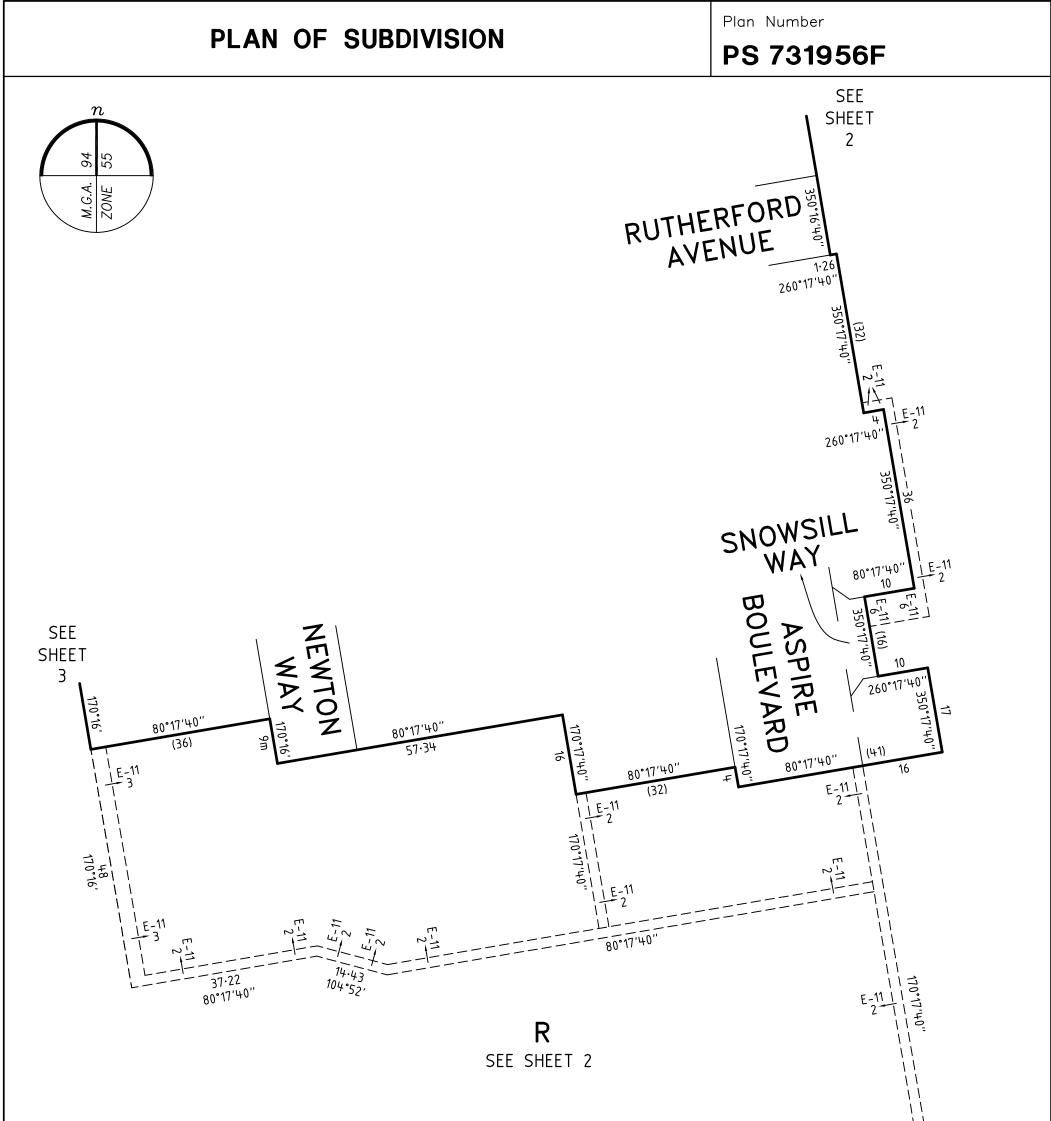

|                                                                             | PLAN OF SUBDIVIS                                                                                                                                                                                                                   | ION                                                 | LV use only<br>EDITION                                                                        | Plan Number <b>PS 731956F</b>                                                                                                                                                        |  |  |  |
|-----------------------------------------------------------------------------|------------------------------------------------------------------------------------------------------------------------------------------------------------------------------------------------------------------------------------|-----------------------------------------------------|-----------------------------------------------------------------------------------------------|--------------------------------------------------------------------------------------------------------------------------------------------------------------------------------------|--|--|--|
| Location of Land<br>Parish: MARIBYRNONG                                     |                                                                                                                                                                                                                                    |                                                     | Council Name: MELTON CITY COUNCIL<br>Council Ref:                                             |                                                                                                                                                                                      |  |  |  |
| Postal Addre<br>(at time of sub                                             | on: –<br>ce: VOL FOL<br>eference: LOT P ON PS728887R<br>ess: WILDE STREET<br>division) PLUMPTON 3335                                                                                                                               |                                                     |                                                                                               |                                                                                                                                                                                      |  |  |  |
| (of approx. cen<br>of land in plar                                          | N 5 824 410                                                                                                                                                                                                                        | e: 55                                               |                                                                                               |                                                                                                                                                                                      |  |  |  |
| Vesting of Roads and/or Reserves                                            |                                                                                                                                                                                                                                    |                                                     | Notations                                                                                     |                                                                                                                                                                                      |  |  |  |
| ldentifier                                                                  | Council/Body/Person                                                                                                                                                                                                                | Staging                                             | This <del>ia</del> /is not a s<br>Planning Permit No                                          |                                                                                                                                                                                      |  |  |  |
| ROAD R1                                                                     | MELTON CITY COUNCIL                                                                                                                                                                                                                |                                                     | Planning Permit No. PA2010/2849/2 Survey This plan is/ie-net based on survey                  |                                                                                                                                                                                      |  |  |  |
|                                                                             |                                                                                                                                                                                                                                    | In Proclai<br>Depth Li<br>LOTS 1<br>OMITTE<br>EASEM | imed Survey Area No<br>imitation 15.24 MET<br>I TO 934, 943 TO 948, AND<br>ID FROM THIS PLAN. | e permanent marks no(s) 20, 53, 402, 565, 566,<br>. – 613, 614, 615 & 616<br>IRES BELOW THE SURFACE<br>D A TO Q (ALL INCLUSIVE) HAVE BEEN<br>E-10 (BOTH INCLUSIVE) HAVE BEEN OMITTED |  |  |  |
| TO REMOVE TI<br>EASEMENT E-3<br>STREET ON TH<br>TO VARY THA<br>E-3 ON PS728 | RPOSE OF PLAN<br>HAT PART OF DRAINAGE AND SEWERAGE<br>3 ON PS728887R NOW CONTAINED IN WILDE<br>HIS PLAN.<br>AT PART OF DRAINAGE AND SEWERAGE EASEMEI<br>887R NOW CONTAINED IN LOTS 949–954 (BOTH<br>DT 958 AND LOT R ON THIS PLAN. |                                                     | SUBDIVIDED (EXCLUDING LOT                                                                     | R) - 1·024ha                                                                                                                                                                         |  |  |  |
|                                                                             | OR REMOVAL/VARIATION OF EASEMEN<br>Y all interested parties.                                                                                                                                                                       | <u>TS</u>                                           |                                                                                               |                                                                                                                                                                                      |  |  |  |
|                                                                             |                                                                                                                                                                                                                                    | Easement                                            | Information                                                                                   |                                                                                                                                                                                      |  |  |  |
| Legend:                                                                     | E — Encumbering Easement, Conc<br>the Nature of an Easement                                                                                                                                                                        |                                                     |                                                                                               | tenant Easement<br>nbering Easement (Road)                                                                                                                                           |  |  |  |
| Subject<br>Land                                                             | Purpose                                                                                                                                                                                                                            | Width<br>(metres)                                   | Origin                                                                                        | Land Benefited/In Favour Of                                                                                                                                                          |  |  |  |
|                                                                             | INAGE<br>/ERAGE                                                                                                                                                                                                                    | SEE DIAG<br>SEE DIAG                                | PS646692N<br>PS646692N                                                                        | MELTON SHIRE COUNCIL<br>CITY WEST WATER LIMITED                                                                                                                                      |  |  |  |
|                                                                             | INAGE<br>/ERAGE                                                                                                                                                                                                                    | SEE DIAG<br>SEE DIAG                                | PS728887R<br>PS728887R                                                                        | MELTON CITY COUNCIL<br>CITY WEST WATER CORPORATION                                                                                                                                   |  |  |  |
|                                                                             | INAGE                                                                                                                                                                                                                              | SEE DIAG                                            | THIS PLAN<br>THIS PLAN                                                                        | MELTON CITY COUNCIL                                                                                                                                                                  |  |  |  |

| E-12                                                                                                                                                                                     | SEWERAGE | SEE DIAG                                         | THIS PLAN | CITY WEST WATER CORPORATION |                        |
|------------------------------------------------------------------------------------------------------------------------------------------------------------------------------------------|----------|--------------------------------------------------|-----------|-----------------------------|------------------------|
|                                                                                                                                                                                          |          |                                                  |           |                             |                        |
| ASPIRE – 9B                                                                                                                                                                              |          | LICENSED SURVEYOR (PRINT) ANDREW J. REAY         |           | Sheet 1 of 5 sheets         |                        |
| 23 LOTS AND BALANCE LOT R                                                                                                                                                                |          |                                                  |           | N J. REAY                   | Original sheet size A3 |
| Bosco Jonson Pty Ltd<br>A.B.N 15 169 138 827<br>P.O. Box 5075, South Melbourne, Vic 3205<br>16 Eastern Road South Melbourne<br>Vic 3205 Australia<br>Tel 03) 9699 1400 Fax 03) 9699 5992 |          | SIGNATURE                                        |           |                             |                        |
|                                                                                                                                                                                          |          | ref 27896093 10/12/14 version D<br>dwg 2789609AD |           |                             |                        |