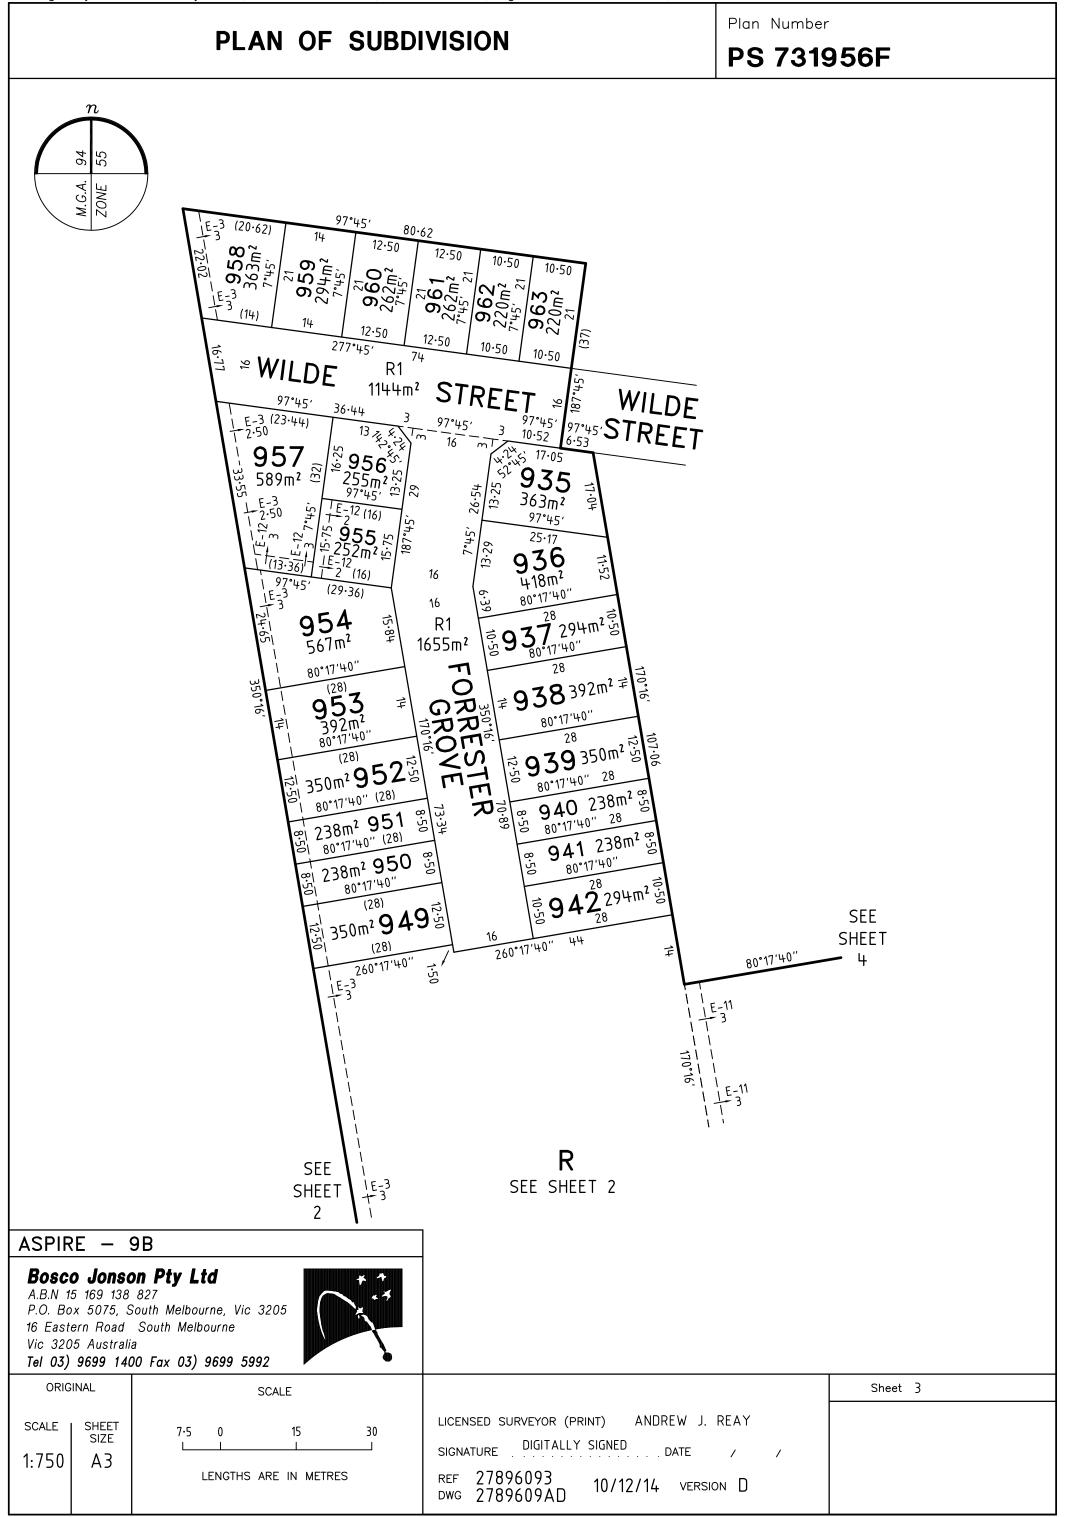

|                                                                             | PLAN OF SUBDIVIS                                                                                                                                                                                                                   | ION                                                 | LV use only<br>EDITION                                                                        | Plan Number <b>PS 731956F</b>                                                                                                                                                        |  |  |  |
|-----------------------------------------------------------------------------|------------------------------------------------------------------------------------------------------------------------------------------------------------------------------------------------------------------------------------|-----------------------------------------------------|-----------------------------------------------------------------------------------------------|--------------------------------------------------------------------------------------------------------------------------------------------------------------------------------------|--|--|--|
| Location of Land<br>Parish: MARIBYRNONG                                     |                                                                                                                                                                                                                                    |                                                     | Council Name: MELTON CITY COUNCIL<br>Council Ref:                                             |                                                                                                                                                                                      |  |  |  |
| Postal Addre<br>(at time of sub                                             | on: –<br>ce: VOL FOL<br>eference: LOT P ON PS728887R<br>ess: WILDE STREET<br>division) PLUMPTON 3335                                                                                                                               |                                                     |                                                                                               |                                                                                                                                                                                      |  |  |  |
| (of approx. cen<br>of land in plar                                          | N 5 824 410                                                                                                                                                                                                                        | e: 55                                               |                                                                                               |                                                                                                                                                                                      |  |  |  |
| Vesting of Roads and/or Reserves                                            |                                                                                                                                                                                                                                    |                                                     | Notations                                                                                     |                                                                                                                                                                                      |  |  |  |
| ldentifier                                                                  | Council/Body/Person                                                                                                                                                                                                                | Staging                                             | This <del>ia</del> /is not a s<br>Planning Permit No                                          |                                                                                                                                                                                      |  |  |  |
| ROAD R1                                                                     | MELTON CITY COUNCIL                                                                                                                                                                                                                |                                                     | Planning Permit No. PA2010/2849/2 Survey This plan is/ie-net based on survey                  |                                                                                                                                                                                      |  |  |  |
|                                                                             |                                                                                                                                                                                                                                    | In Proclai<br>Depth Li<br>LOTS 1<br>OMITTE<br>EASEM | imed Survey Area No<br>imitation 15.24 MET<br>I TO 934, 943 TO 948, AND<br>ID FROM THIS PLAN. | e permanent marks no(s) 20, 53, 402, 565, 566,<br>. – 613, 614, 615 & 616<br>IRES BELOW THE SURFACE<br>D A TO Q (ALL INCLUSIVE) HAVE BEEN<br>E-10 (BOTH INCLUSIVE) HAVE BEEN OMITTED |  |  |  |
| TO REMOVE TI<br>EASEMENT E-3<br>STREET ON TH<br>TO VARY THA<br>E-3 ON PS728 | RPOSE OF PLAN<br>HAT PART OF DRAINAGE AND SEWERAGE<br>3 ON PS728887R NOW CONTAINED IN WILDE<br>HIS PLAN.<br>AT PART OF DRAINAGE AND SEWERAGE EASEMEI<br>887R NOW CONTAINED IN LOTS 949–954 (BOTH<br>DT 958 AND LOT R ON THIS PLAN. |                                                     | SUBDIVIDED (EXCLUDING LOT                                                                     | R) - 1·024ha                                                                                                                                                                         |  |  |  |
|                                                                             | OR REMOVAL/VARIATION OF EASEMEN<br>Y all interested parties.                                                                                                                                                                       | <u>TS</u>                                           |                                                                                               |                                                                                                                                                                                      |  |  |  |
|                                                                             |                                                                                                                                                                                                                                    | Easement                                            | Information                                                                                   |                                                                                                                                                                                      |  |  |  |
| Legend:                                                                     | E — Encumbering Easement, Conc<br>the Nature of an Easement                                                                                                                                                                        |                                                     |                                                                                               | tenant Easement<br>nbering Easement (Road)                                                                                                                                           |  |  |  |
| Subject<br>Land                                                             | Purpose                                                                                                                                                                                                                            | Width<br>(metres)                                   | Origin                                                                                        | Land Benefited/In Favour Of                                                                                                                                                          |  |  |  |
|                                                                             | INAGE<br>/ERAGE                                                                                                                                                                                                                    | SEE DIAG<br>SEE DIAG                                | PS646692N<br>PS646692N                                                                        | MELTON SHIRE COUNCIL<br>CITY WEST WATER LIMITED                                                                                                                                      |  |  |  |
|                                                                             | INAGE<br>/ERAGE                                                                                                                                                                                                                    | SEE DIAG<br>SEE DIAG                                | PS728887R<br>PS728887R                                                                        | MELTON CITY COUNCIL<br>CITY WEST WATER CORPORATION                                                                                                                                   |  |  |  |
|                                                                             | INAGE                                                                                                                                                                                                                              | SEE DIAG                                            | THIS PLAN<br>THIS PLAN                                                                        | MELTON CITY COUNCIL                                                                                                                                                                  |  |  |  |

| E-12                                                                                                                                                                                     | SEWERAGE | SEE DIAG                                         | THIS PLAN | CITY WEST WATER CORPORATION |                        |
|------------------------------------------------------------------------------------------------------------------------------------------------------------------------------------------|----------|--------------------------------------------------|-----------|-----------------------------|------------------------|
|                                                                                                                                                                                          |          |                                                  |           |                             |                        |
| ASPIRE – 9B                                                                                                                                                                              |          | LICENSED SURVEYOR (PRINT) ANDREW J. REAY         |           | Sheet 1 of 5 sheets         |                        |
| 23 LOTS AND BALANCE LOT R                                                                                                                                                                |          |                                                  |           | N J. REAY                   | Original sheet size A3 |
| Bosco Jonson Pty Ltd<br>A.B.N 15 169 138 827<br>P.O. Box 5075, South Melbourne, Vic 3205<br>16 Eastern Road South Melbourne<br>Vic 3205 Australia<br>Tel 03) 9699 1400 Fax 03) 9699 5992 |          | SIGNATURE                                        |           |                             |                        |
|                                                                                                                                                                                          |          | ref 27896093 10/12/14 version D<br>dwg 2789609AD |           |                             |                        |