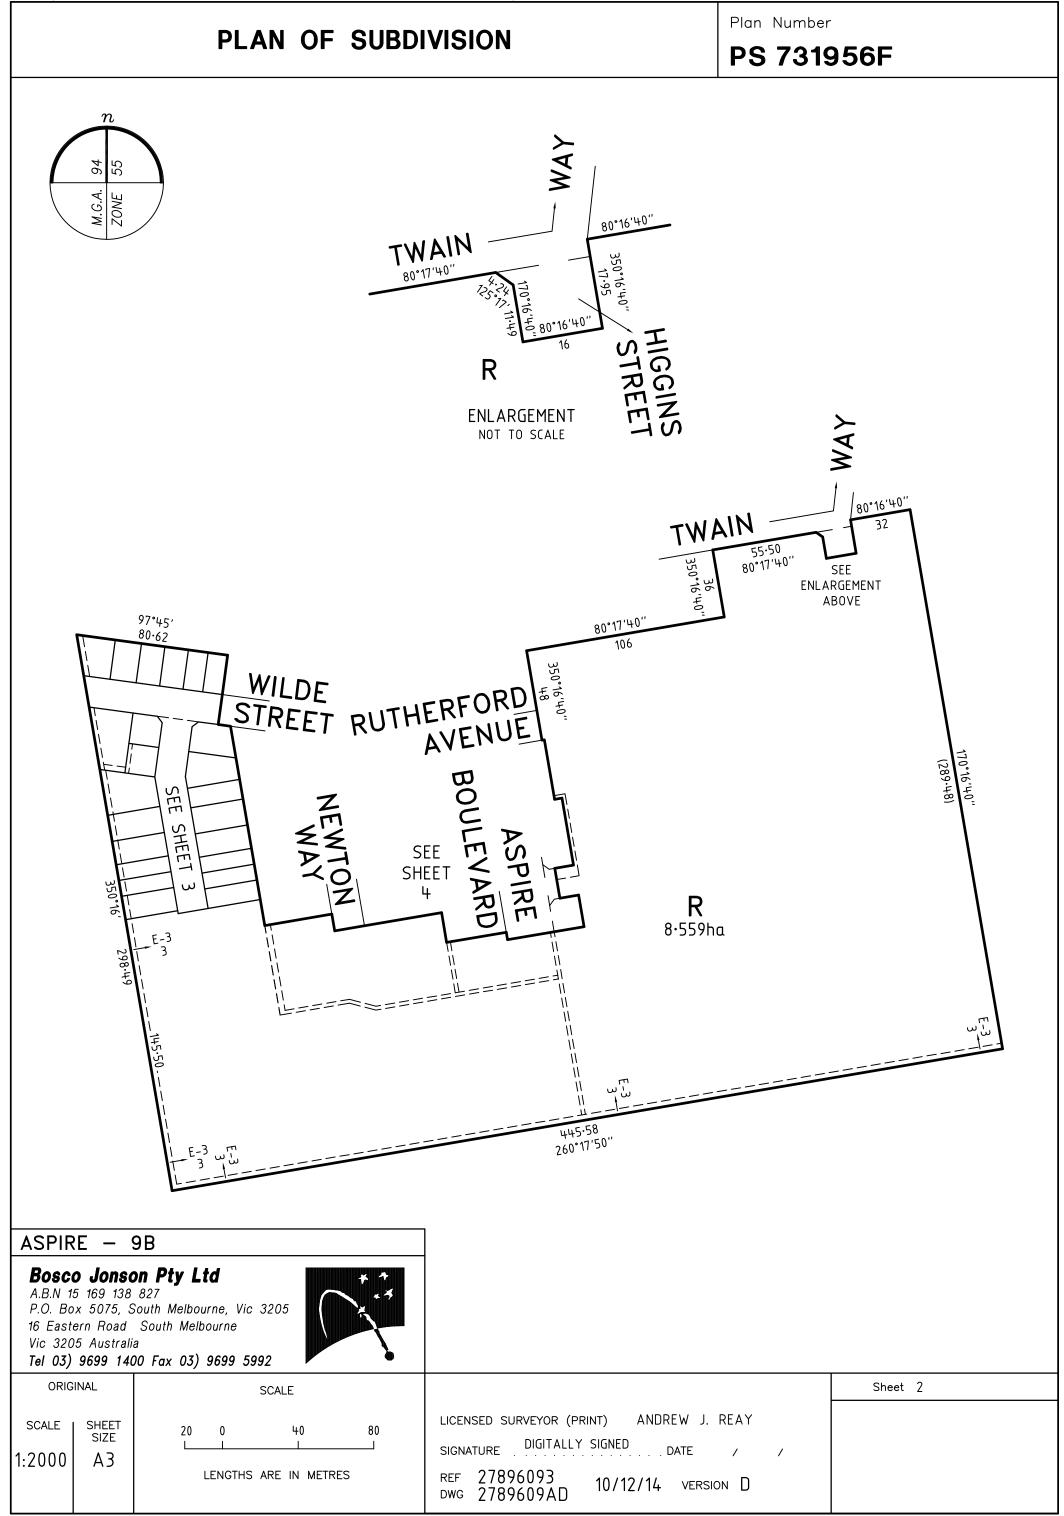

|                                                                             | PLAN OF SUBDIVIS                                                                                                                                                                                                                   | ION                                                 | LV use only<br>EDITION                                                                        | Plan Number <b>PS 731956F</b>                                                                                                                                                        |  |  |  |
|-----------------------------------------------------------------------------|------------------------------------------------------------------------------------------------------------------------------------------------------------------------------------------------------------------------------------|-----------------------------------------------------|-----------------------------------------------------------------------------------------------|--------------------------------------------------------------------------------------------------------------------------------------------------------------------------------------|--|--|--|
| Location of Land<br>Parish: MARIBYRNONG                                     |                                                                                                                                                                                                                                    |                                                     | Council Name: MELTON CITY COUNCIL<br>Council Ref:                                             |                                                                                                                                                                                      |  |  |  |
| Postal Addre<br>(at time of sub                                             | on: –<br>ce: VOL FOL<br>eference: LOT P ON PS728887R<br>ess: WILDE STREET<br>division) PLUMPTON 3335                                                                                                                               |                                                     |                                                                                               |                                                                                                                                                                                      |  |  |  |
| (of approx. cen<br>of land in plar                                          | N 5 824 410                                                                                                                                                                                                                        | e: 55                                               |                                                                                               |                                                                                                                                                                                      |  |  |  |
| Vesting of Roads and/or Reserves                                            |                                                                                                                                                                                                                                    |                                                     | Notations                                                                                     |                                                                                                                                                                                      |  |  |  |
| ldentifier                                                                  | Council/Body/Person                                                                                                                                                                                                                | Staging                                             | This <del>ia</del> /is not a s<br>Planning Permit No                                          |                                                                                                                                                                                      |  |  |  |
| ROAD R1                                                                     | MELTON CITY COUNCIL                                                                                                                                                                                                                |                                                     | Planning Permit No. PA2010/2849/2 Survey This plan is/ie-net based on survey                  |                                                                                                                                                                                      |  |  |  |
|                                                                             |                                                                                                                                                                                                                                    | In Proclai<br>Depth Li<br>LOTS 1<br>OMITTE<br>EASEM | imed Survey Area No<br>imitation 15.24 MET<br>I TO 934, 943 TO 948, AND<br>ID FROM THIS PLAN. | e permanent marks no(s) 20, 53, 402, 565, 566,<br>. – 613, 614, 615 & 616<br>IRES BELOW THE SURFACE<br>D A TO Q (ALL INCLUSIVE) HAVE BEEN<br>E-10 (BOTH INCLUSIVE) HAVE BEEN OMITTED |  |  |  |
| TO REMOVE TI<br>EASEMENT E-3<br>STREET ON TH<br>TO VARY THA<br>E-3 ON PS728 | RPOSE OF PLAN<br>HAT PART OF DRAINAGE AND SEWERAGE<br>3 ON PS728887R NOW CONTAINED IN WILDE<br>HIS PLAN.<br>AT PART OF DRAINAGE AND SEWERAGE EASEMEI<br>887R NOW CONTAINED IN LOTS 949–954 (BOTH<br>DT 958 AND LOT R ON THIS PLAN. |                                                     | SUBDIVIDED (EXCLUDING LOT                                                                     | R) - 1·024ha                                                                                                                                                                         |  |  |  |
|                                                                             | OR REMOVAL/VARIATION OF EASEMEN<br>Y all interested parties.                                                                                                                                                                       | <u>TS</u>                                           |                                                                                               |                                                                                                                                                                                      |  |  |  |
|                                                                             |                                                                                                                                                                                                                                    | Easement                                            | Information                                                                                   |                                                                                                                                                                                      |  |  |  |
| Legend:                                                                     | E — Encumbering Easement, Conc<br>the Nature of an Easement                                                                                                                                                                        |                                                     |                                                                                               | tenant Easement<br>nbering Easement (Road)                                                                                                                                           |  |  |  |
| Subject<br>Land                                                             | Purpose                                                                                                                                                                                                                            | Width<br>(metres)                                   | Origin                                                                                        | Land Benefited/In Favour Of                                                                                                                                                          |  |  |  |
|                                                                             | INAGE<br>/ERAGE                                                                                                                                                                                                                    | SEE DIAG<br>SEE DIAG                                | PS646692N<br>PS646692N                                                                        | MELTON SHIRE COUNCIL<br>CITY WEST WATER LIMITED                                                                                                                                      |  |  |  |
|                                                                             | INAGE<br>/ERAGE                                                                                                                                                                                                                    | SEE DIAG<br>SEE DIAG                                | PS728887R<br>PS728887R                                                                        | MELTON CITY COUNCIL<br>CITY WEST WATER CORPORATION                                                                                                                                   |  |  |  |
|                                                                             | INAGE                                                                                                                                                                                                                              | SEE DIAG                                            | THIS PLAN<br>THIS PLAN                                                                        | MELTON CITY COUNCIL                                                                                                                                                                  |  |  |  |

| E-12                                                                                                                                                                                     | SEWERAGE | SEE DIAG                                         | THIS PLAN | CITY WEST WATER CORPORATION |                        |
|------------------------------------------------------------------------------------------------------------------------------------------------------------------------------------------|----------|--------------------------------------------------|-----------|-----------------------------|------------------------|
|                                                                                                                                                                                          |          |                                                  |           |                             |                        |
| ASPIRE – 9B                                                                                                                                                                              |          | LICENSED SURVEYOR (PRINT) ANDREW J. REAY         |           | Sheet 1 of 5 sheets         |                        |
| 23 LOTS AND BALANCE LOT R                                                                                                                                                                |          |                                                  |           | N J. REAY                   | Original sheet size A3 |
| Bosco Jonson Pty Ltd<br>A.B.N 15 169 138 827<br>P.O. Box 5075, South Melbourne, Vic 3205<br>16 Eastern Road South Melbourne<br>Vic 3205 Australia<br>Tel 03) 9699 1400 Fax 03) 9699 5992 |          | SIGNATURE                                        |           |                             |                        |
|                                                                                                                                                                                          |          | ref 27896093 10/12/14 version D<br>dwg 2789609AD |           |                             |                        |