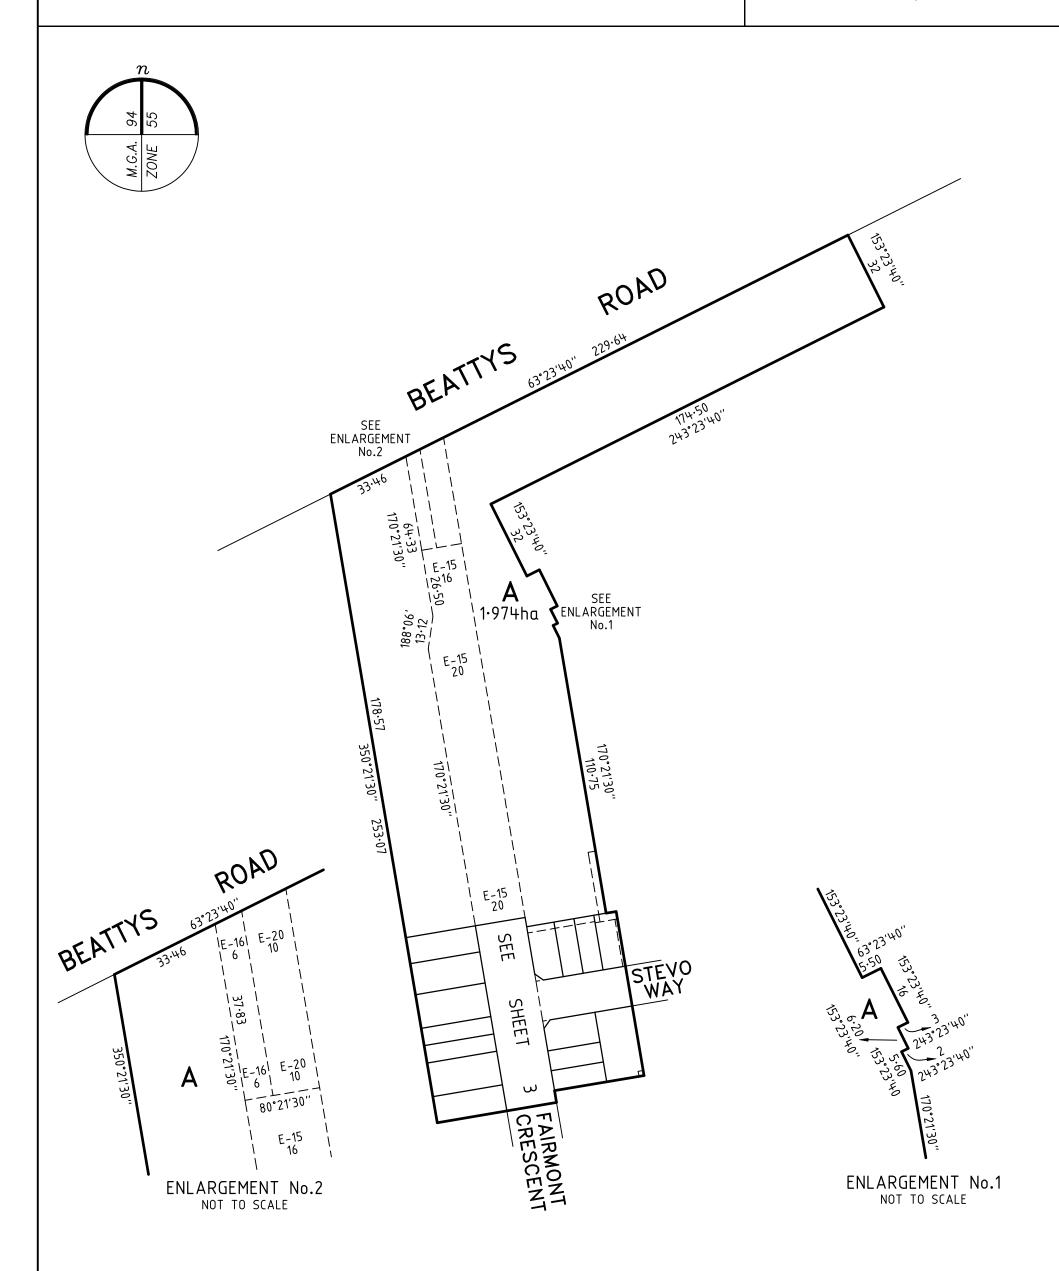

# **PS 900017Q**

#### **LOCATION OF LAND**

PARISH: MARIBYRNONG

TOWNSHIP: SECTION:

**CROWN ALLOTMENT:** 9 (PART)

**CROWN PORTION:** 

TITLE REFERENCE: VOL 12263 FOL 734

LAST PLAN REFERENCE: LOT J ON PS818614D

**POSTAL ADDRESS:** 32 STEVO WAY (at time of subdivision) FRASER RISE 3336

**ZONE**: 55

COUNCIL/BODY/PERSON

PLANNING PERMIT NO. PA2017/5637 MELTON CITY COUNCIL ROAD R1 **SURVEY** THIS PLAN IS / 13 NOT BASED ON SURVEY VIDE BP3327P THIS SURVEY HAS BEEN CONNECTED TO PERMANENT MARKS NO(S) 53, 136 & 776

EASEMENTS E-4 TO E-8, E-10 TO E-12, E-14 AND E-17 TO E-19 (ALL INCLUSIVE) HAVE BEEN OMITTED FROM THIS PLAN. LAND SUBDIVIDED (EXCLUDING LOT A) - 5953m<sup>2</sup>

#### OTHER PURPOSE OF PLAN

**IDENTIFIER** 

TO REMOVE THAT PART OF DRAINAGE EASEMENT E-9 ON PS818614D NOW CONTAINED IN STEVO WAY ON THIS PLAN.

TO REMOVE THAT PART OF DRAINAGE AND SEWERAGE EASEMENT E-15 ON PS818614D NOW CONTAINED IN FAIRMONT CRESCENT ON THIS PLAN.