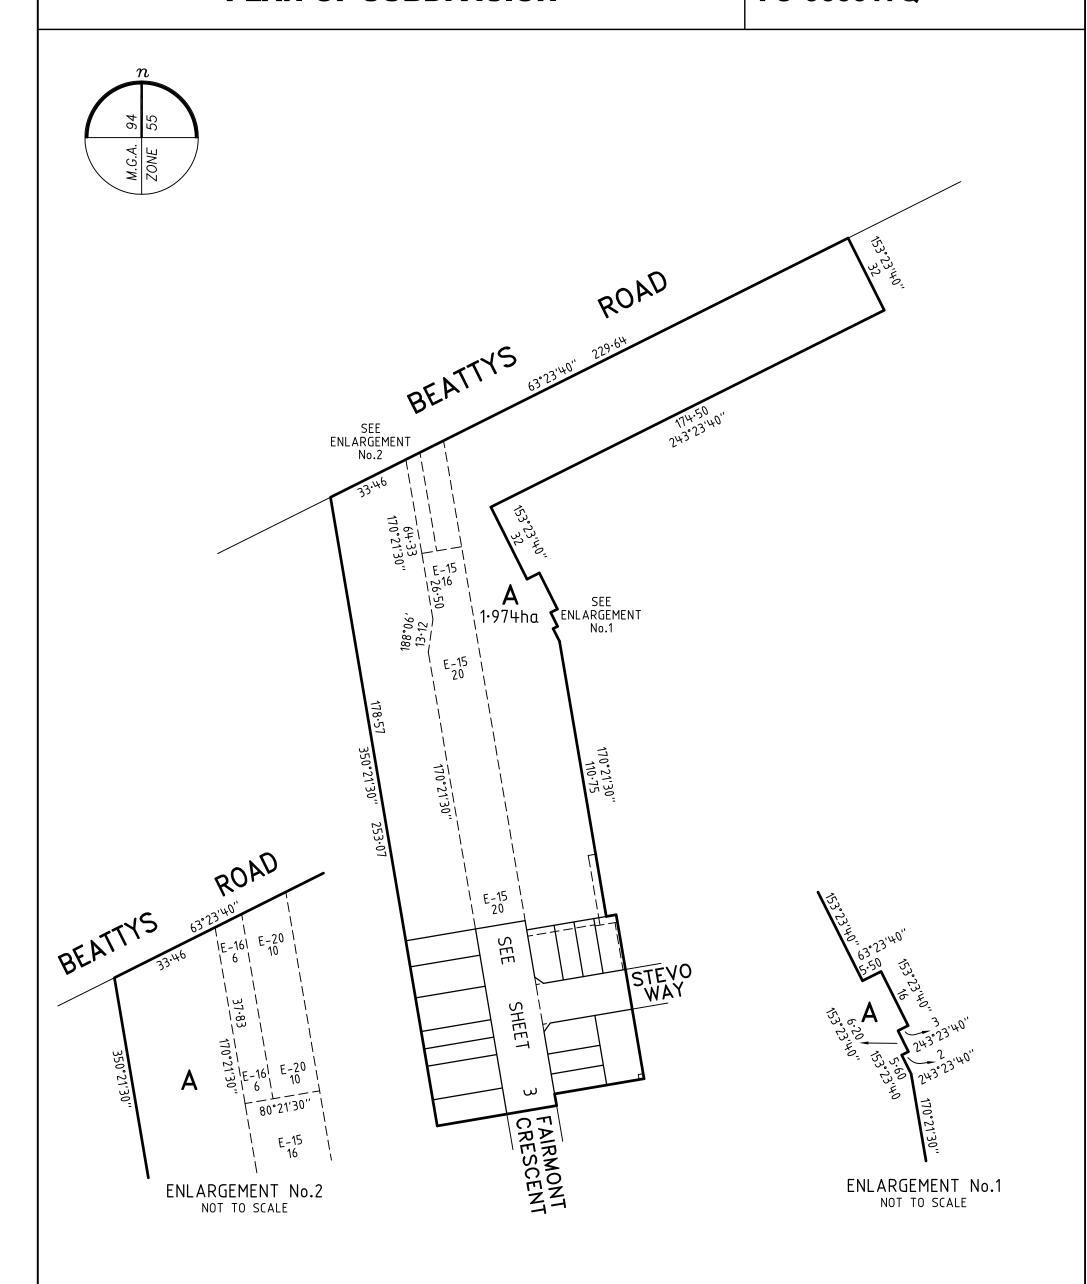

# **PS 900017Q**

**LOCATION OF LAND** 

PARISH: MARIBYRNONG

TOWNSHIP: SECTION: B

**CROWN ALLOTMENT:** 9 (PART)

CROWN PORTION: -

TITLE REFERENCE: VOL 12263 FOL 734

LAST PLAN REFERENCE: LOT J ON PS818614D

LOTS 1 TO 2749 (BOTH INCLUSIVE) AND LOT 2757 HAVE BEEN OMITTED

FROM THIS PLAN.

EASEMENTS E-4 TO E-8, E-10 TO E-12, E-14 AND E-17 TO E-19 (ALL INCLUSIVE) HAVE BEEN OMITTED FROM THIS PLAN.

### OTHER PURPOSE OF PLAN

TO REMOVE THAT PART OF DRAINAGE EASEMENT E-9 ON PS818614D NOW CONTAINED IN STEVO WAY.

TO REMOVE THAT PART OF DRAINAGE AND SEWERAGE EASEMENT E-15 ON PS818614D NOW CONTAINED IN FAIRMONT CRESCENT ON THIS PLAN.