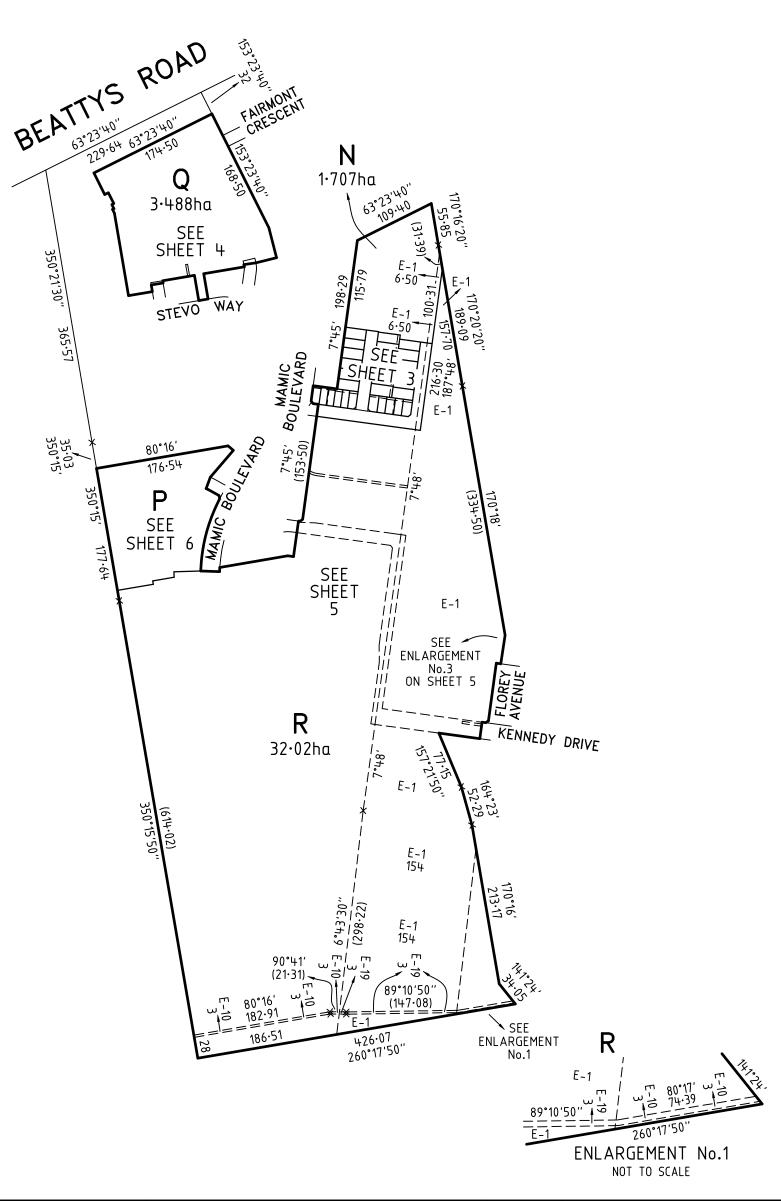

## **PS 835644W**

**LOCATION OF LAND** 

PARISH: MARIBYRNONG

TOWNSHIP: **SECTION:** 

**CROWN ALLOTMENT:** 9 (PART)

**CROWN PORTION:** 

TITLE REFERENCE: VOL 12263 FOL 737

LAST PLAN REFERENCE: **LOT M ON PS818614D** 

**POSTAL ADDRESS:** 233 BEATTYS ROAD FRASER RISE 3336 (at time of subdivision)

MGA 94 CO-ORDINATES: Ε 299 100 **ZONE**: 55

N 5 824 700 (approx. centre of land in plan)

Council Name: Melton City Council

SPEAR Reference Number: S165997T

LAND SUBDIVIDED (EXCLUDING LOTS N, P, Q & R) - 1.502ha

TANGENT POINTS ARE SHOWN THUS:

### OTHER PURPOSE OF PLAN

TO REMOVE THAT PART OF DRAINAGE EASEMENT E-9 ON PS818614D NOW CONTAINED IN SLAVKO DRIVE ON THIS PLAN.

### GROUNDS FOR REMOVAL OF EASEMENT

BY AGREEMENT OF ALL INTERESTED PARTIES PURSUANT TO SECTION 6(1)(k)(iv) OF THE SUBDIVISION ACT 1988.