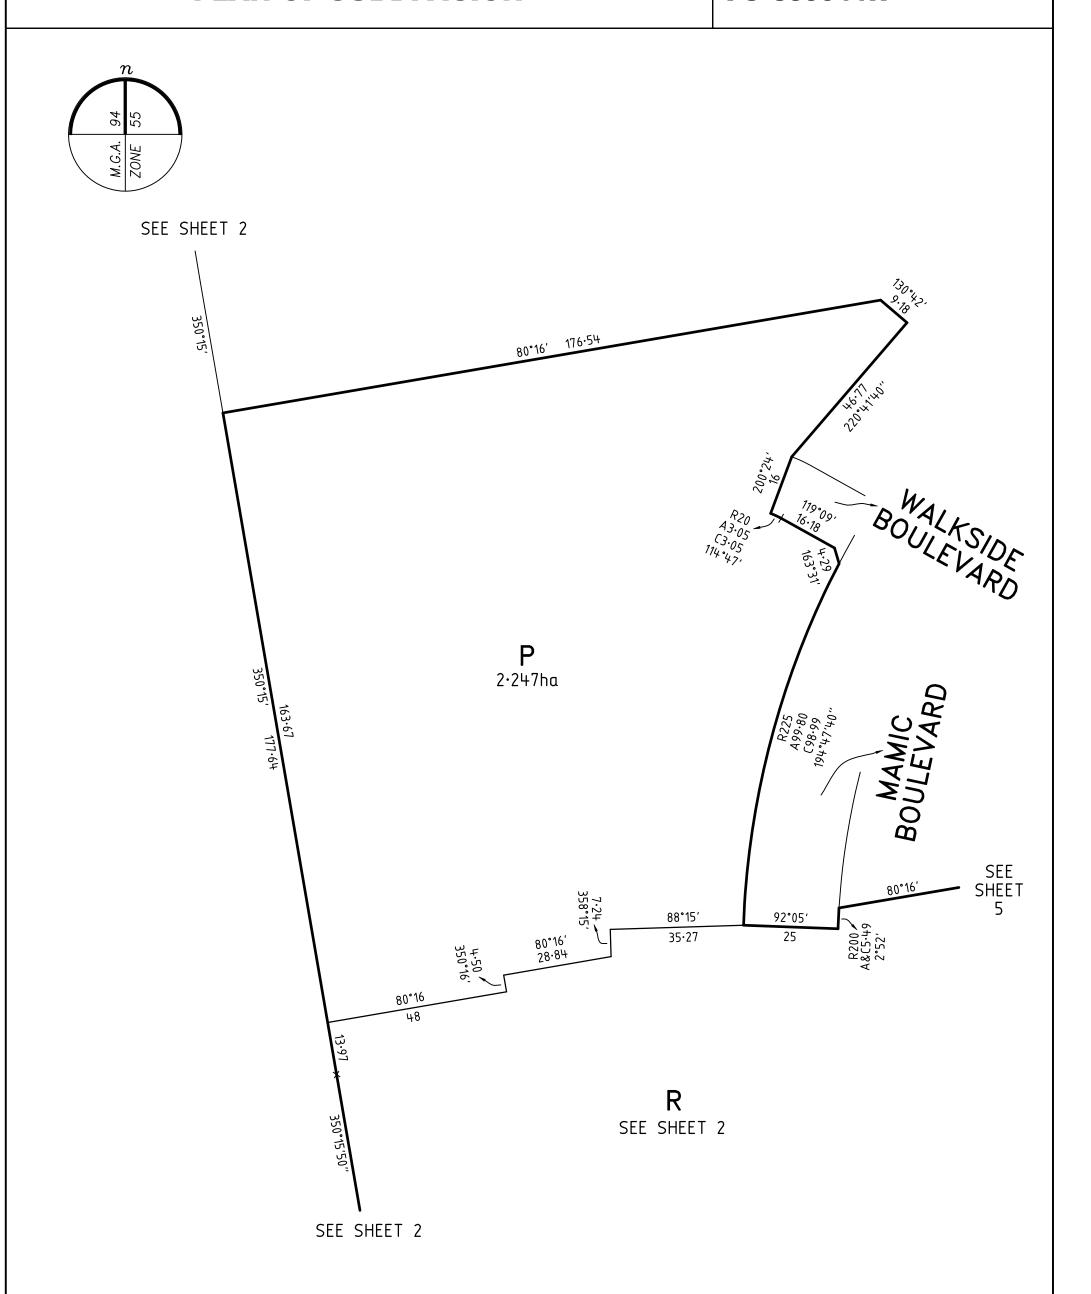

LAND SUBDIVIDED (EXCLUDING LOTS N, P, Q & R) - 1.502ha

TANGENT POINTS ARE SHOWN THUS: