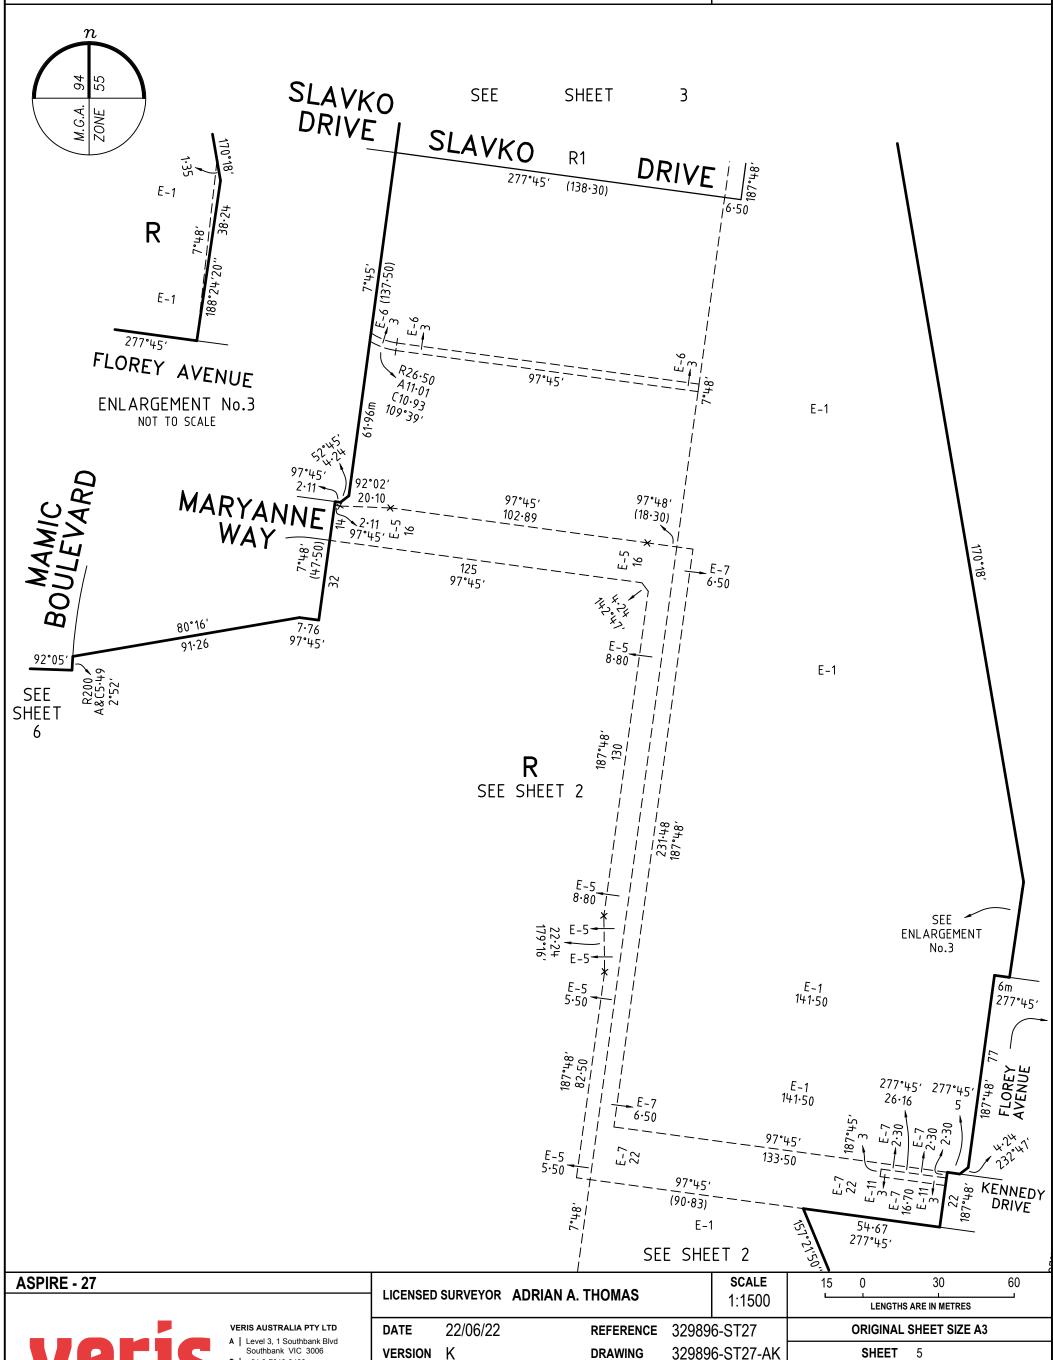

#### **PLAN OF SUBDIVISION** PS 835644W SEE SHEET 2 SEE | SHEET 2<sub>1</sub>E-1 2<sub>1</sub>6·50 N nSEE SHEET 2 22 97°45′ M.G.A. ZONE 97°45′ 271<sub>392m<sup>2</sup></sub>2 29.10 E-1 AVENUE 97°48′ 97°45′ (43.30) 97°45′ 2711 350m<sup>2</sup> (29.09)350m² 97°45′ **271**0 392m² 97°45′ 407m² 97°45′ 97°48′ 2728 392m<sup>2</sup> 2715 407m² 97°45' 2709 392m² 97°45′ 28 <sup>97°48′</sup> **272** 350m² 12.50 2716 407m² 97°45′ BOULEVARD 12.50 R1 1705m² 97°48′ <sup>97°48′</sup> 28 **2726** 350m² 2708 (29.06) 717 97°45′ 2725 350m<sup>2</sup> ± 2707 407m2 97°45′ 2718 436m² (29·04) E3 E-1 FRANCA 97°48′ 28 2724 392m² 97°45′ 28 27012 SEE 2702 2703 2704 2705 2705 2705 2706 2706 2706 MAMIC 97°45′ (15.30) **20** 加克 (22) SLAVKO DRIVE 277°45′ 10.50 SLAVKO R1 3747m² 277°45′ E-1 (138-30) I E-1 16.50 SEE SHEET 2 AMIC BOULEVARD AVENUE 2707 97°45′ 97°45′ R 9.50 9.50 SEE SHEET 2 11 (20.50) R1 2705 223m² 90/ (20.50) .54m² CA E-1 9.50 SLAVKO R1 DRIVE ENLARGEMENT No.2 SEE | SHEET 5 | SCALE 1:500 **ASPIRE - 27 SCALE** 30 7.5 LICENSED SURVEYOR ADRIAN A. THOMAS 1:750 LENGTHS ARE IN METRES **VERIS AUSTRALIA PTY LTD ORIGINAL SHEET SIZE A3** 22/06/22 REFERENCE 329896-ST27 DATE A | Level 3, 1 Southbank Blvd 329896-ST27-AK VERSION K **DRAWING** SHEET Digitally signed by: Adrian A Thomas, Licensed Surveyor,

Surveyor's Plan Version (K), 23/06/2022, SPEAR Ref: S165997T

**PS 835644W** 

VERSION K

329896-ST27-AK

Digitally signed by: Adrian A Thomas, Licensed Surveyor, Surveyor's Plan Version (K), 23/06/2022, SPEAR Ref: S165997T