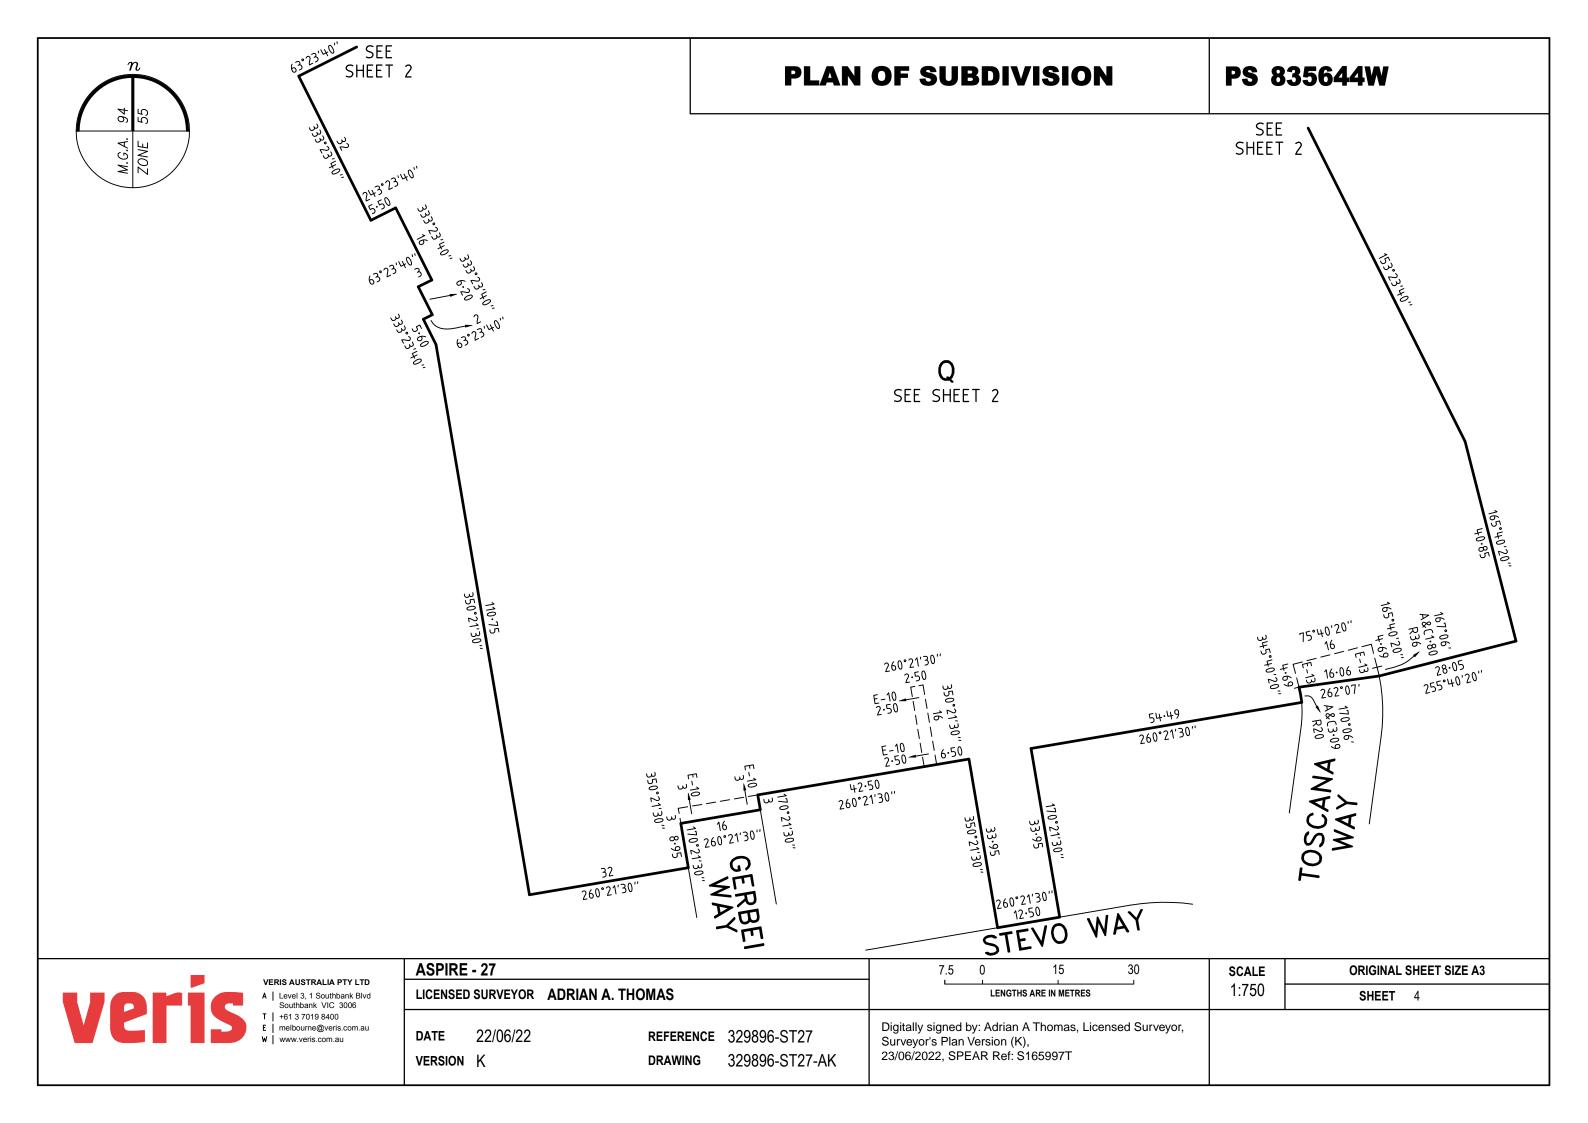

**ASPIRE - 27** 

29 LOTS AND BALANCE LOTS N, P, Q & R

**VERIS AUSTRALIA PTY LTD** 

A | Level 3, 1 Southbank Blvd Southbank VIC 3006

T | +61 3 7019 8400

E melbourne@veris.com.au

LICENSED SURVEYOR ADRIAN A. THOMAS

**ORIGINAL SHEET SIZE A3** 22/06/22 REFERENCE 329896-ST27 DATE 329896-ST27-AK VERSION K **DRAWING** SHEET 1 OF 7 SHEETS

Digitally signed by: Adrian A Thomas, Licensed Surveyor, Surveyor's Plan Version (K), 23/06/2022, SPEAR Ref: S165997T