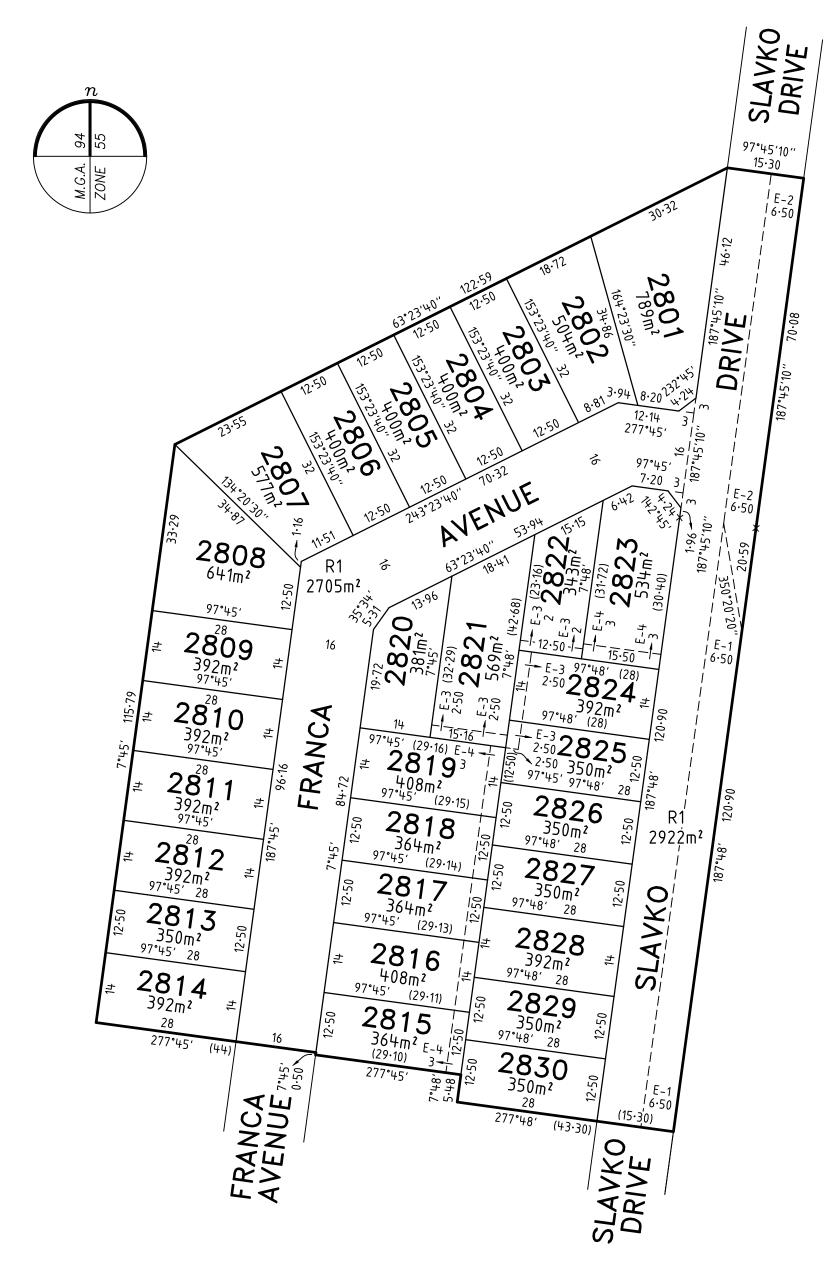

LOTS 1 TO 2800 (BOTH INCLUSIVE) HAVE BEEN OMITTED FROM THIS PLAN.

**DEPTH LIMITATION** 15.24 METRES BELOW THE SURFACE

329896-ST28

329896-ST28-AJ

REFERENCE

**DRAWING** 

**ORIGINAL SHEET SIZE A3** 

SHEET 1 OF 3 SHEETS

☐ LAND SUBDIVIDED - 1.832ha

#### **EASEMENT INFORMATION**

| LEGEND: E - ENCUMBERING EASEMENT, CONDITION IN CROWN GRANT IN THE NATURE OF AN EASEMENT OR OTHER ENCUMBRANCE A - APPURTENANT EASEMENT |                             |                      |                        |                                                       |  |  |
|---------------------------------------------------------------------------------------------------------------------------------------|-----------------------------|----------------------|------------------------|-------------------------------------------------------|--|--|
| SUBJECT<br>LAND                                                                                                                       | PURPOSE                     | WIDTH (metres)       | ORIGIN                 | LAND BENEFITED/IN FAVOUR OF                           |  |  |
| E-1                                                                                                                                   | TRANSMISSION OF ELECTRICITY | SEE DIAG             | INST. K305859          | STATE ELECTRICITY COMMISSION OF VICTORIA              |  |  |
| E-2                                                                                                                                   | TRANSMISSION OF ELECTRICITY | SEE DIAG             | INST. M569056H         | STATE ELECTRICITY COMMISSION OF VICTORIA              |  |  |
| E-3                                                                                                                                   | SEWERAGE                    | SEE DIAG             | THIS PLAN              | GREATER WESTERN WATER CORPORATION                     |  |  |
| E-4<br>E-4                                                                                                                            | DRAINAGE<br>SEWERAGE        | SEE DIAG<br>SEE DIAG | THIS PLAN<br>THIS PLAN | MELTON CITY COUNCIL GREATER WESTERN WATER CORPORATION |  |  |
|                                                                                                                                       |                             |                      |                        |                                                       |  |  |
|                                                                                                                                       |                             |                      |                        |                                                       |  |  |
|                                                                                                                                       |                             |                      |                        |                                                       |  |  |
|                                                                                                                                       |                             |                      |                        |                                                       |  |  |

# **PLAN OF SUBDIVISION**

PS 835645U

**ASPIRE - 28** 

**VERIS AUSTRALIA PTY LTD** 

A | Level 3, 1 Southbank Blvd

| LICENSED | SURVEYOR | ADRIAN A. THOMAS |       | <b>SCALE</b> 1:750 | 7.5 | 0<br>LENG | 15<br>THS ARE IN METRES | 30 |
|----------|----------|------------------|-------|--------------------|-----|-----------|-------------------------|----|
| DATE     | 22/06/22 | REFERENCE        | 32989 | 6-ST28             |     | ORIGINA   | AL SHEET SIZE A3        |    |
| VERSION  | J        | DRAWING          | 32989 | 6-ST28-AJ          |     | SHEE      | Γ 2                     |    |