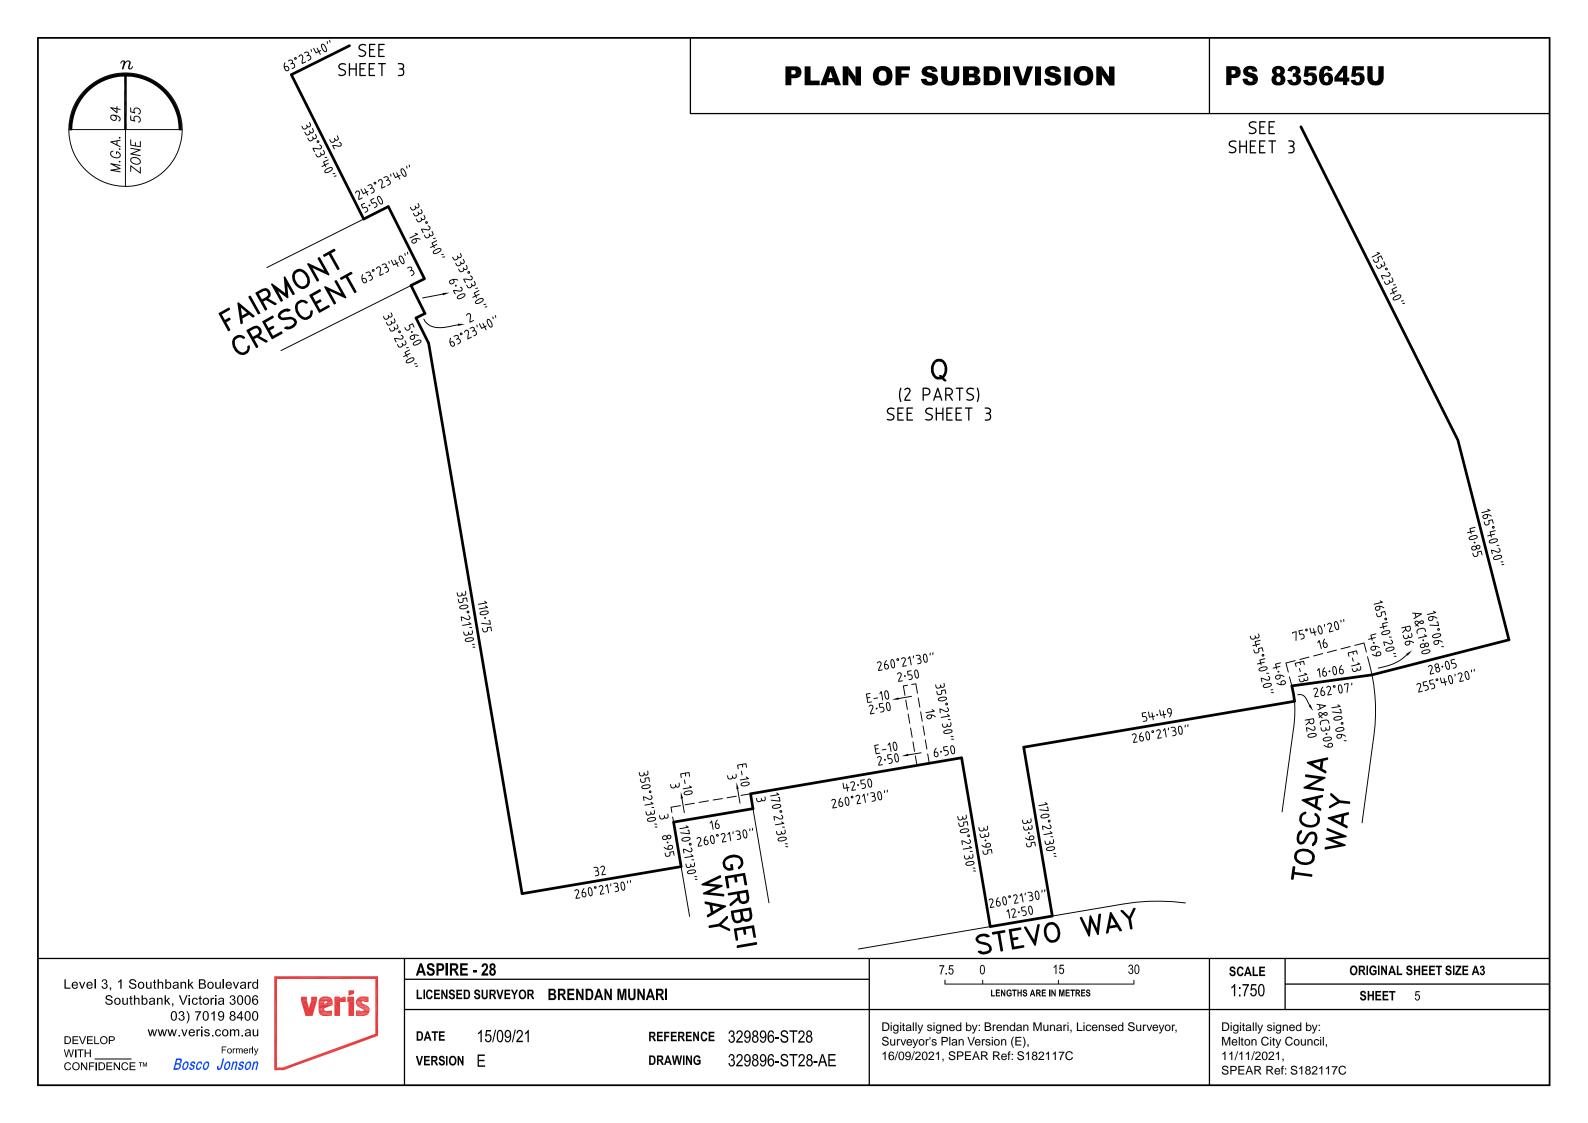

#### **PLAN OF SUBDIVISION EDITION PS 835645U LOCATION OF LAND** Council Name: Melton City Council PARISH: **MARIBYRNONG** Council Reference Number: Sub6116 Planning Permit Reference: PA2017/5637 SPEAR Reference Number: S182117C TOWNSHIP: Certification SECTION: This plan is certified under section 6 of the Subdivision Act 1988 **CROWN ALLOTMENT:** 9 & 12 (PARTS) Public Open Space **CROWN PORTION:** A requirement for public open space under section 18 of the Subdivision Act 1988 TITLE REFERENCE: VOL 12229 FOL 210 has not been made VOL FOL Digitally signed by: Karen Gaskett for Melton City Council on 11/11/2021 LAST PLAN LOT A ON PS818613F REFERENCE: LOT P ON PS835646S **POSTAL ADDRESS:** SLAVKO DRIVE (at time of subdivision) FRASER RISE 3336 MGA 94 CO-ORDINATES: Ε 299 200 **ZONE**: 55 (approx. centre of land in plan) N 5 825 200 **VESTING OF ROADS AND/OR RESERVES NOTATIONS** COUNCIL/BODY/PERSON **IDENTIFIER STAGING** THIS IS / IS NOT A STAGED SUBDIVISION PLANNING PERMIT NO. PA2017/5637 ROAD R1 MELTON CITY COUNCIL THIS PLAN+3 / 48 NOT BASED ON SURVEY VIDE BP3327P & BP2643J SURVEY THIS SURVEY HAS BEEN CONNECTED TO PERMANENT MARKS NO(S) 53, 136 & 776 IN PROCLAIMED SURVEY AREA NO. -**DEPTH LIMITATION** 15.24 METRES BELOW THE SURFACE LOTS 1 TO 2800 AND A TO P (ALL INCLUSIVE) HAVE BEEN OMITTED FROM THIS PLAN. OTHER PURPOSE OF PLAN LAND SUBDIVIDED (EXCLUDING LOTS Q & R) - 1.832ha TO REMOVE THAT PART OF DRAINAGE EASEMENT E-12 AND E-14 EASEMENTS E-3, E-4, E-8, E-9, E-12 AND E-16 TO E-18 (BOTH INCLUSIVE) ON PS818613F NOW CONTAINED IN SLAVKO DRIVE ON THIS PLAN. HAVE BEEN OMITTED FROM THIS PLAN. GROUNDS FOR REMOVAL OF EASEMENT TANGENT POINTS ARE SHOWN THUS: AGREEMENT BY ALL INTERESTED PARTIES. **EASEMENT INFORMATION** E - ENCUMBERING EASEMENT, CONDITION IN CROWN GRANT IN THE NATURE OF AN EASEMENT OR OTHER ENCUMBRANCE LEGEND: A - APPURTENANT EASEMENT **SUBJECT WIDTH PURPOSE ORIGIN** LAND BENEFITED/IN FAVOUR OF (metres) LAND SEE SHEET **ASPIRE - 28** LICENSED SURVEYOR BRENDAN MUNARI 30 LOTS, LOT R AND BALANCE LOT Q **ORIGINAL SHEET SIZE A3** 15/09/21 329896-ST28 DATE REFERENCE Level 3, 1 Southbank Boulevard veris VERSION E 329896-ST28-AE SHEET 1 OF 7 SHEETS DRAWING Southbank, Victoria 3006 03) 7019 8400 Digitally signed by: Brendan Munari, Licensed Surveyor, www.veris.com.au **DEVELOP** Surveyor's Plan Version (E), Formerly WITH 16/09/2021, SPEAR Ref: \$182117C CONFIDENCE ™ Bosco Jonson