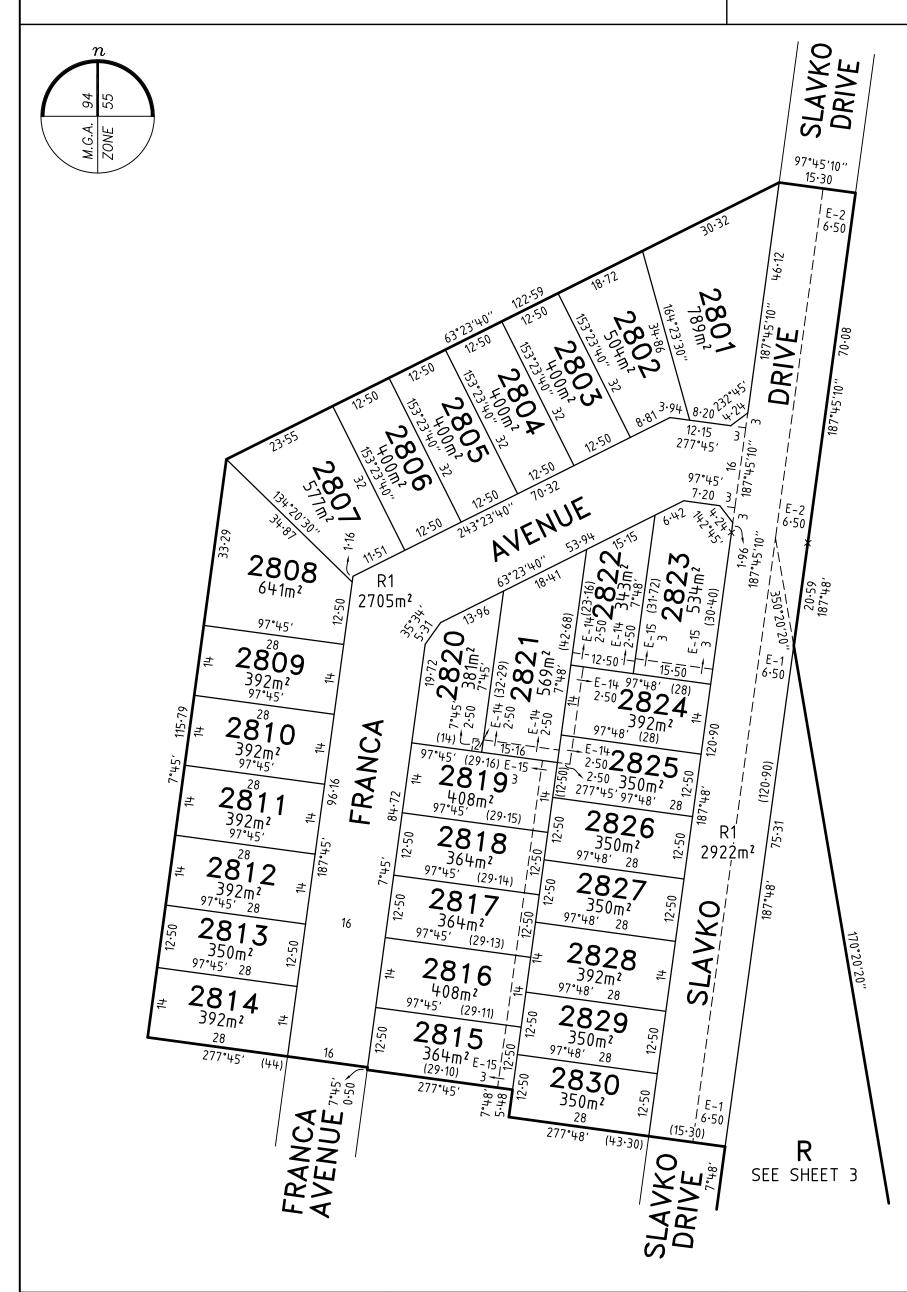

TABLE OF LAND BURDENED AND LAND BENEFITED

|                     | TABLE OF LAND BOTTELTIES AND LAND BETTELT |  |  |  |  |
|---------------------|-------------------------------------------|--|--|--|--|
| BURDENED<br>LOT No. | BENEFITING LOTS ON THIS PLAN              |  |  |  |  |
| 2801                | 2802                                      |  |  |  |  |
| 2802                | 2801, 2803                                |  |  |  |  |
| 2803                | 2802, 2804                                |  |  |  |  |
| 2804                | 2803, 2805                                |  |  |  |  |
| 2805                | 2804, 2806                                |  |  |  |  |
| 2806                | 2805, 2807                                |  |  |  |  |
| 2807                | 2806, 2808                                |  |  |  |  |
| 2808                | 2807, 2809                                |  |  |  |  |
| 2809                | 2808, 2810                                |  |  |  |  |
| 2810                | 2809, 2811                                |  |  |  |  |
| 2811                | 2810, 2812                                |  |  |  |  |
| 2812                | 2811, 2813                                |  |  |  |  |
| 2813                | 2812, 2814                                |  |  |  |  |
| 2814                | 2813                                      |  |  |  |  |
| 2815                | 2816, 2829, 2830                          |  |  |  |  |

| BURDENED<br>LOT No. | BENEFITING LOTS ON THIS PLAN |
|---------------------|------------------------------|
| 2816                | 2815, 2817, 2828, 2829       |
| 2817                | 2816, 2818, 2827, 2828       |
| 2818                | 2817, 2819, 2826, 2827       |
| 2819                | 2818, 2820, 2821, 2825, 2826 |
| 2820                | 2819, 2821                   |
| 2821                | 2819, 2820, 2822, 2824, 2825 |
| 2822                | 2821, 2823, 2824             |
| 2823                | 2822, 2824                   |
| 2824                | 2821, 2822, 2823, 2825       |
| 2825                | 2819, 2821, 2824, 2826       |
| 2826                | 2818, 2819, 2825, 2827       |
| 2827                | 2817, 2818, 2826, 2828       |
| 2828                | 2816, 2817, 2827, 2829       |
| 2829                | 2815, 2816, 2828, 2830       |
| 2830                | 2815, 2829                   |