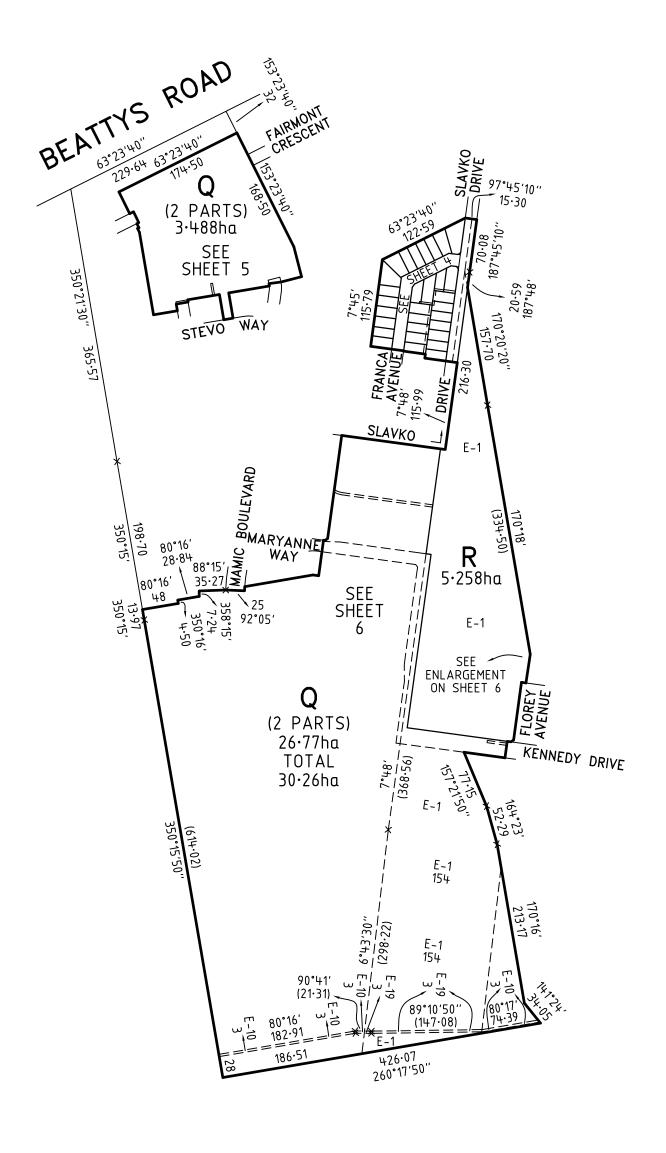

#### **PLAN OF SUBDIVISION EDITION PS 835645U LOCATION OF LAND** Council Name: Melton City Council PARISH: **MARIBYRNONG** Council Reference Number: Sub6116 Planning Permit Reference: PA2017/5637 SPEAR Reference Number: S182117C TOWNSHIP: Certification SECTION: This plan is certified under section 6 of the Subdivision Act 1988 **CROWN ALLOTMENT:** 9 & 12 (PARTS) Public Open Space **CROWN PORTION:** A requirement for public open space under section 18 of the Subdivision Act 1988 TITLE REFERENCE: VOL 12229 FOL 210 has not been made VOL FOL Digitally signed by: Karen Gaskett for Melton City Council on 11/11/2021 LAST PLAN LOT A ON PS818613F REFERENCE: LOT P ON PS835646S **POSTAL ADDRESS:** SLAVKO DRIVE (at time of subdivision) FRASER RISE 3336 MGA 94 CO-ORDINATES: Ε 299 200 **ZONE**: 55 (approx. centre of land in plan) N 5 825 200 **VESTING OF ROADS AND/OR RESERVES NOTATIONS** COUNCIL/BODY/PERSON **IDENTIFIER STAGING** THIS IS / IS NOT A STAGED SUBDIVISION PLANNING PERMIT NO. PA2017/5637 ROAD R1 MELTON CITY COUNCIL THIS PLAN+3 / 48 NOT BASED ON SURVEY VIDE BP3327P & BP2643J SURVEY THIS SURVEY HAS BEEN CONNECTED TO PERMANENT MARKS NO(S) 53, 136 & 776 IN PROCLAIMED SURVEY AREA NO. -**DEPTH LIMITATION** 15.24 METRES BELOW THE SURFACE LOTS 1 TO 2800 AND A TO P (ALL INCLUSIVE) HAVE BEEN OMITTED FROM THIS PLAN. OTHER PURPOSE OF PLAN LAND SUBDIVIDED (EXCLUDING LOTS Q & R) - 1.832ha TO REMOVE THAT PART OF DRAINAGE EASEMENT E-12 AND E-14 EASEMENTS E-3, E-4, E-8, E-9, E-12 AND E-16 TO E-18 (BOTH INCLUSIVE) ON PS818613F NOW CONTAINED IN SLAVKO DRIVE ON THIS PLAN. HAVE BEEN OMITTED FROM THIS PLAN. GROUNDS FOR REMOVAL OF EASEMENT TANGENT POINTS ARE SHOWN THUS: AGREEMENT BY ALL INTERESTED PARTIES. **EASEMENT INFORMATION** E - ENCUMBERING EASEMENT, CONDITION IN CROWN GRANT IN THE NATURE OF AN EASEMENT OR OTHER ENCUMBRANCE LEGEND: A - APPURTENANT EASEMENT **SUBJECT WIDTH PURPOSE ORIGIN** LAND BENEFITED/IN FAVOUR OF (metres) LAND SEE SHEET **ASPIRE - 28** LICENSED SURVEYOR BRENDAN MUNARI 30 LOTS, LOT R AND BALANCE LOT Q **ORIGINAL SHEET SIZE A3** 15/09/21 329896-ST28 DATE REFERENCE Level 3, 1 Southbank Boulevard veris VERSION E 329896-ST28-AE SHEET 1 OF 7 SHEETS DRAWING Southbank, Victoria 3006 03) 7019 8400 Digitally signed by: Brendan Munari, Licensed Surveyor, www.veris.com.au **DEVELOP** Surveyor's Plan Version (E), Formerly WITH 16/09/2021, SPEAR Ref: \$182117C CONFIDENCE ™ Bosco Jonson