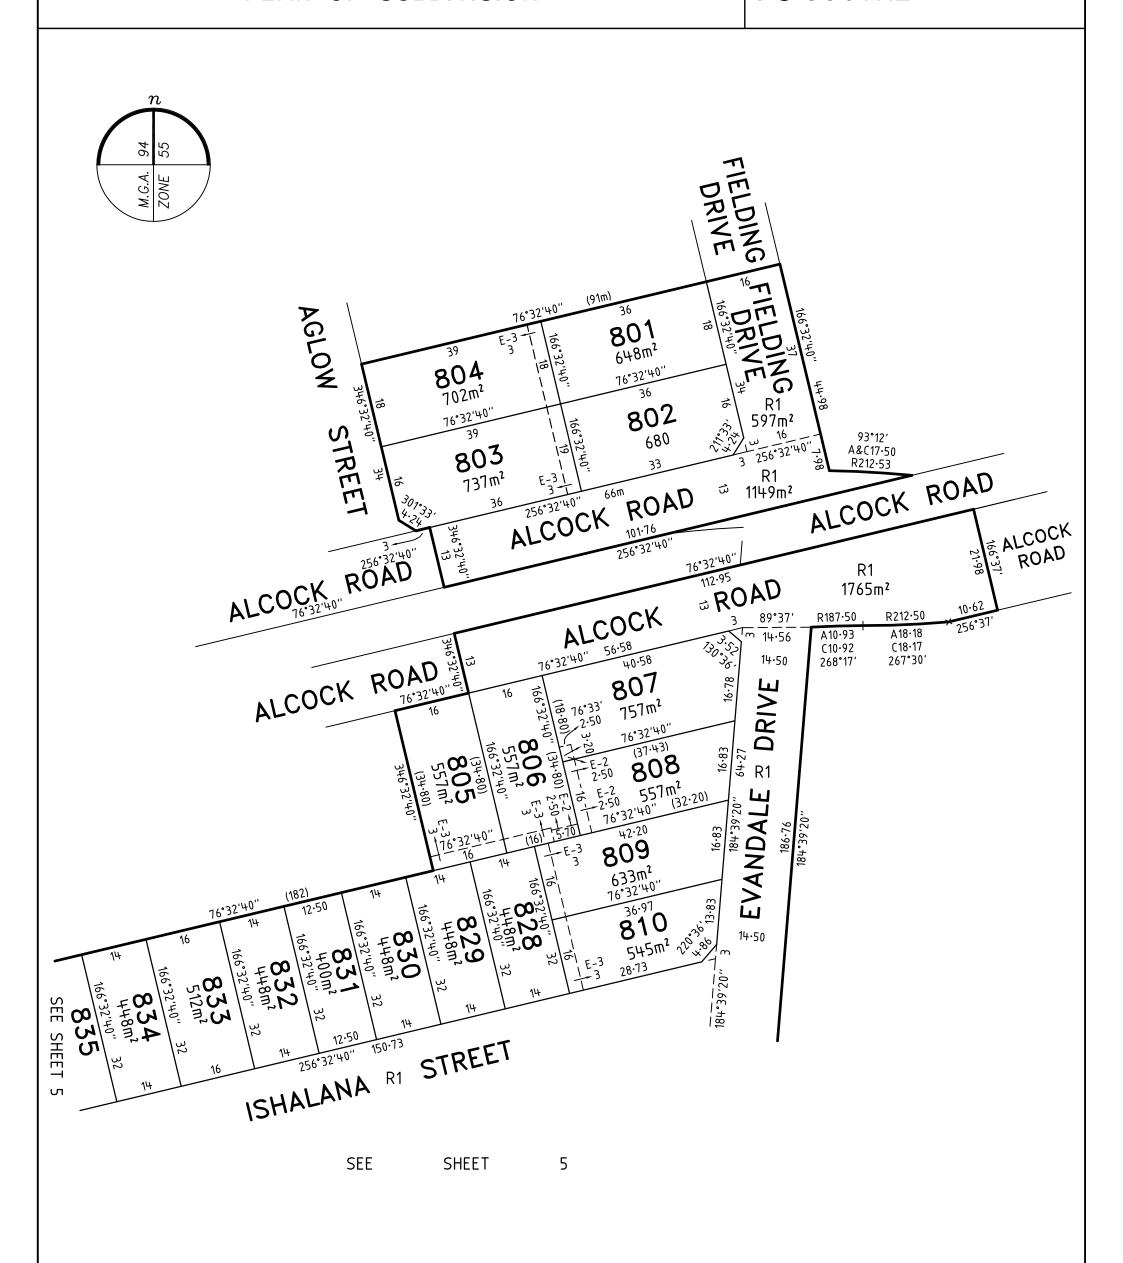

**PS 805111E** 

ORIGINAL SHEET SIZE A3

SHEET 2

Level 3, 1 Southbank Boulevard Southbank, Victoria 3006 03) 7019 8400

DEVELOP

www.veris.com.au Formerly CONFIDENCE™ Bosco Jonson

| ALBRIGHT - 8B                                                 | 25 0 50 100                                                                                                                 | SCALE  |  |
|---------------------------------------------------------------|-----------------------------------------------------------------------------------------------------------------------------|--------|--|
| LICENSED SURVEYOR ADRIAN A. THOMAS                            | LENGTHS ARE IN METRES                                                                                                       | 1:2500 |  |
| DATE 14/10/19 REFERENCE 30865083  VERSION V DRAWING 3086508AV | Digitally signed by: Adrian A Thomas, Licensed Surveyor,<br>Surveyor's Plan Version (V),<br>22/10/2019, SPEAR Ref: S115333B |        |  |

Level 3, 1 Southbank Boulevard Southbank, Victoria 3006 03) 7019 8400 www.veris.com.au

DEVELOP

CONFIDENCE™ Bosco Jonson

veris

| בב              | 10111      | OD                   |                       | 0 0                                                                                    | 10            |
|-----------------|------------|----------------------|-----------------------|----------------------------------------------------------------------------------------|---------------|
| LICENSED        | ) SURVEYOR | ADRIAN A. THOMAS     |                       | LENGTH                                                                                 | S ARE IN METR |
| DATE<br>VERSION | 14/10/19   | REFERENCE<br>DRAWING | 30865083<br>3086508AV | Digitally signed by: Adrian<br>Surveyor's Plan Version (\<br>22/10/2019, SPEAR Ref: \$ | <b>/</b> ),   |