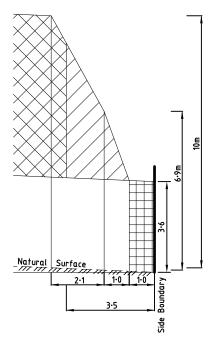

### BUILDING ENVELOPE SCHEDULE

### See Plan of Subdivision PS805111E

LEGEND

EXAMPLE OF TYPICAL BUILDING ENVELOPE SETBACKS

EXAMPLE OF REAR LOADED TERRACE LOT

#### <u>Notations</u>

- The front and side setbacks are measured to the outermost walls of the buildings.
- Garages must be setback a minimum of 5.0m from the front street boundary unless otherwise noted.
- Walls less than  $1\cdot 0m$  from the boundary must be within 200mm of the boundary.
- The BBZ shall be applicable to one side boundary only, one side boundary must be kept clear of buildings. Terrace style lots are exempt from this requirement.
- The setback to a side street boundary for a corner lot is 2m unless noted otherwise.
- Where the minimum front setback is 3.0m or more, porches, verandahs and architectural features can encroach into the front setback by up to 1.5m at heights of up to 4.5m for a single story home and heights of up to 9.0m for a two-story home.
- Where the minimum front setback is less than 3.0m porches, verandahs and architectural features can encroach into the front setback by up to 1.0m at heights of up to 4.5m for a single story home and heights of up to 9.0m for a two-story home.

Refer "Diagrams and Plans" in this document for further definitions

Single Storey Building Envelope hatch types

Building to Boundary Zone

Double Storey Building Envelope hatch types

Overlooking Zone - Habitable room windows or raised open spaces are a source of overlooking

Non Overlooking Zone - Habitable room windows or raised open spaces are not a source of overlooking

The registered proprietor or proprietors of the lot are required to build in accordance with the approved building envelopes shown hereon and in the "Profile Diagrams" in this document.