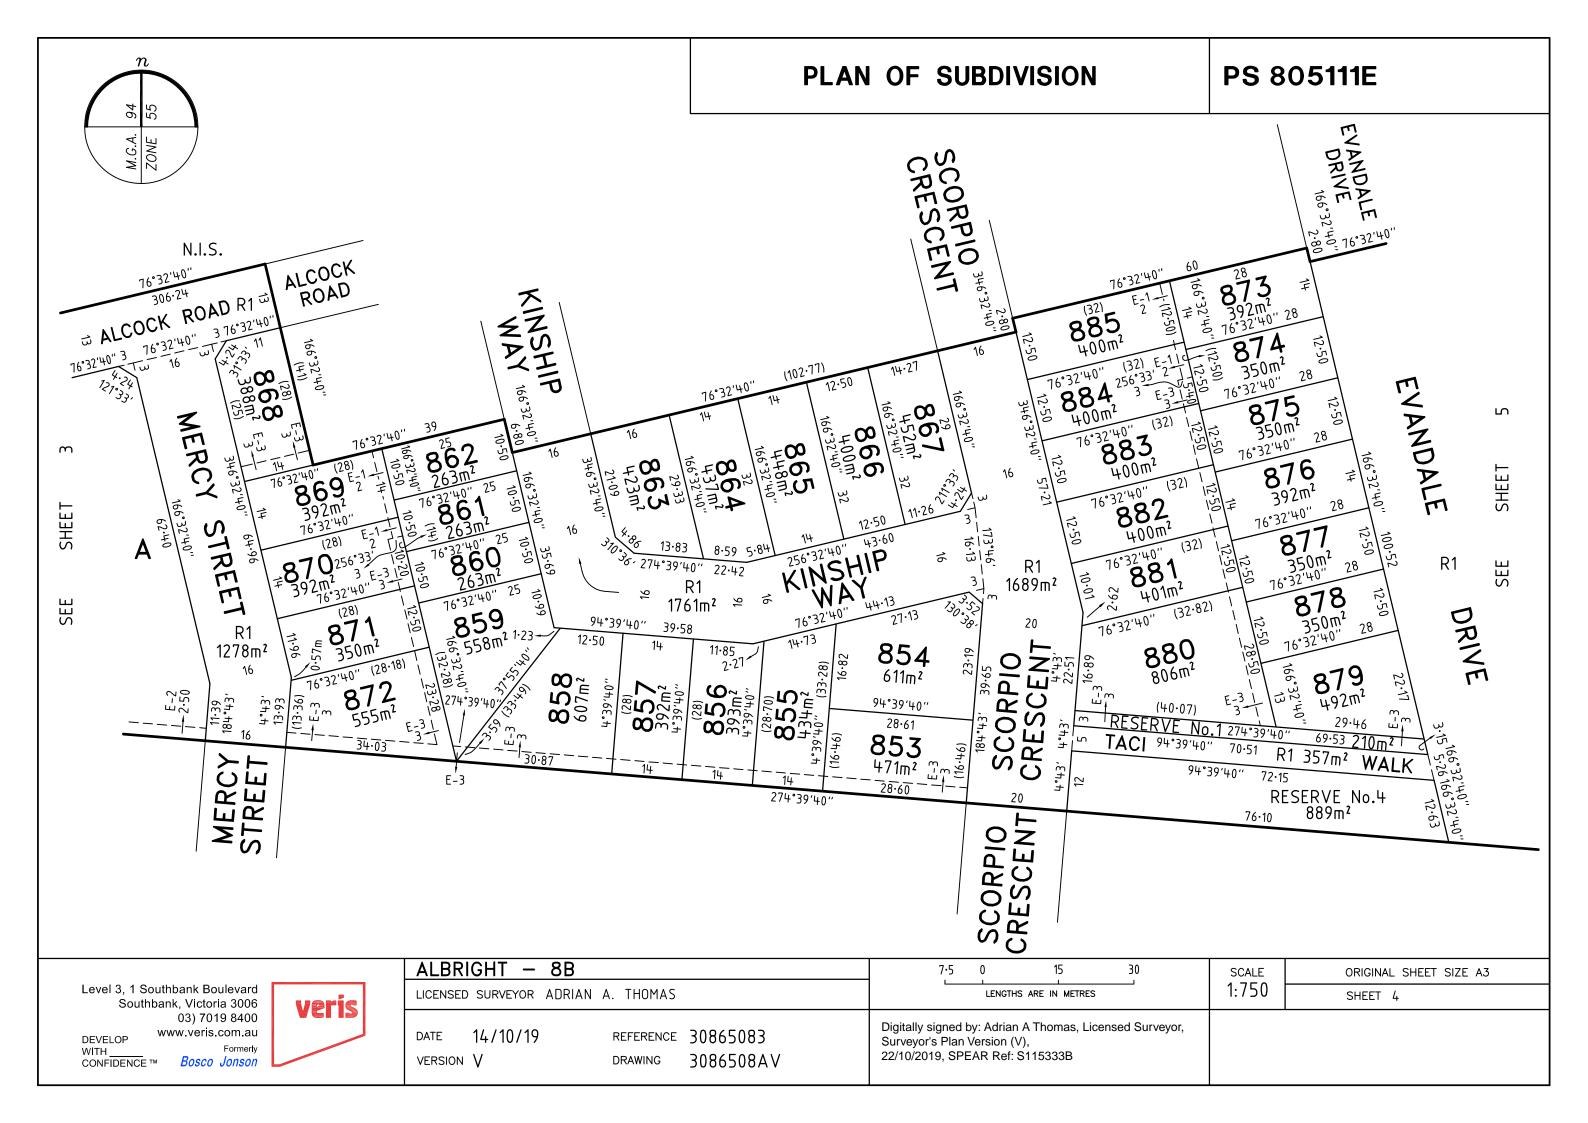

Level 3, 1 Southbank Boulevard Southbank, Victoria 3006 03) 7019 8400 www.veris.com.au

DEVELOP

CONFIDENCE™ Bosco Jonson

veris

| בב              | 10111      | OD                   |                       | 0 0                                                                                    | 10            |
|-----------------|------------|----------------------|-----------------------|----------------------------------------------------------------------------------------|---------------|
| LICENSED        | ) SURVEYOR | ADRIAN A. THOMAS     |                       | LENGTH                                                                                 | S ARE IN METR |
| DATE<br>VERSION | 14/10/19   | REFERENCE<br>DRAWING | 30865083<br>3086508AV | Digitally signed by: Adrian<br>Surveyor's Plan Version (\<br>22/10/2019, SPEAR Ref: \$ | <b>/</b> ),   |

| 8 0 16 32                                                            | 1:800 | ORIGINAL SHEET SIZE A3 |  |  |
|----------------------------------------------------------------------|-------|------------------------|--|--|
| LENGTHS ARE IN METRES                                                |       | SHEET 5                |  |  |
| igned by: Adrian A Thomas, Licensed Surveyor,<br>s Plan Version (V), |       |                        |  |  |