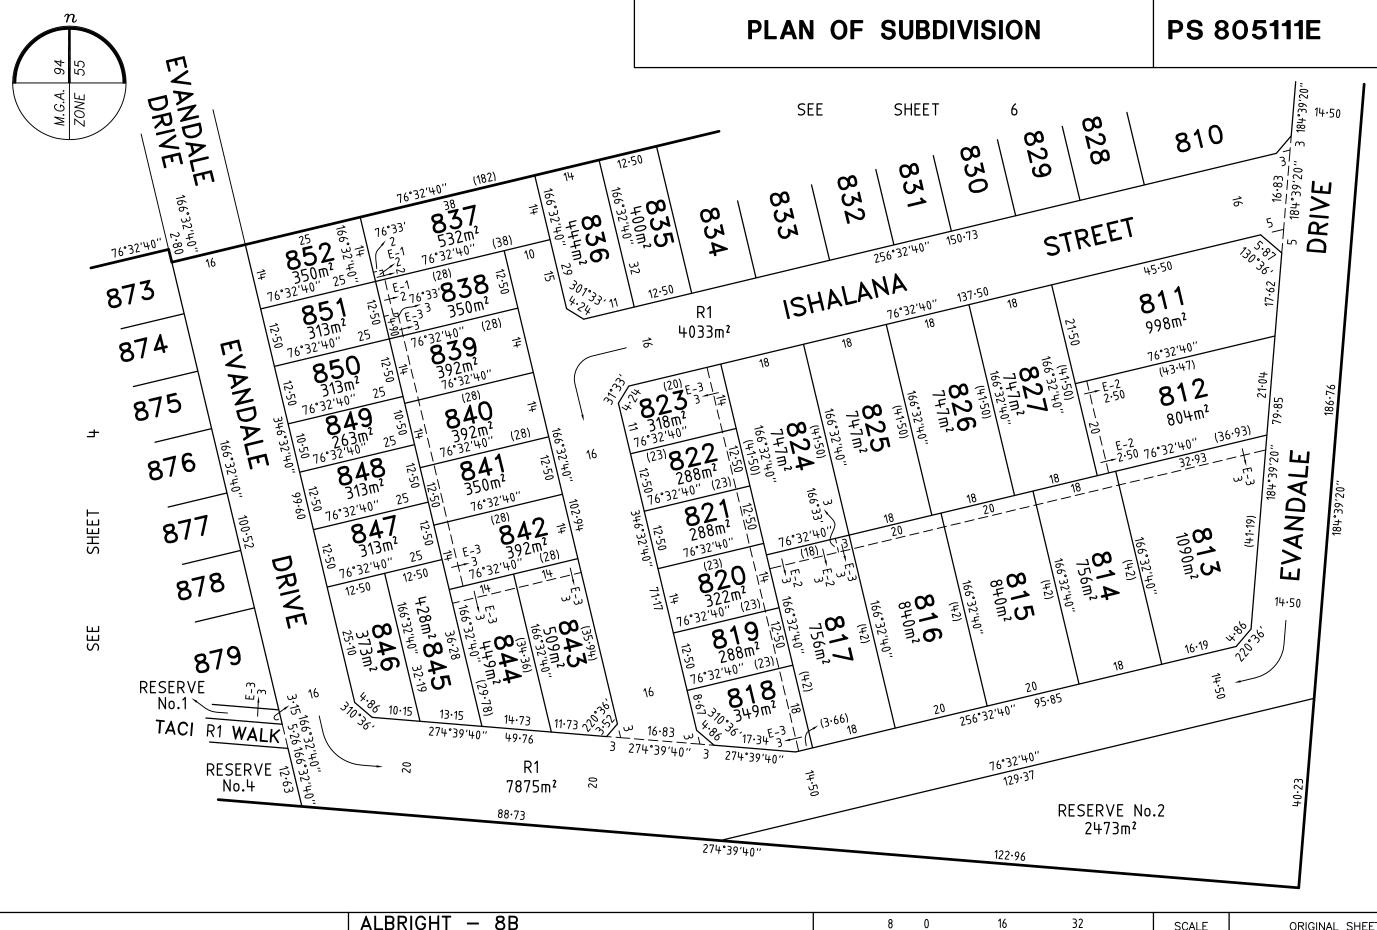

## **PS 805111E**

LOCATION OF LAND

PARISH: TRUGANINA

TOWNSHIP: –
SECTION: 15

CROWN ALLOTMENT: 4 (PART)

CROWN PORTION: -

TITLE REFERENCE: VOL FOL

LAST PLAN REFERENCE:

LOT T ON PS814736K

POSTAL ADDRESS: WOODS ROAD (at time of subdivision) TRUGANINA 3029

MGA 94
CO-ORDINATES:

E 299 800

N 5 810 710

**ZONE: 55** 

(approx. centre of land in plan)

| VESTING OF F                                                            | ROADS AND/OR RESERVES                                                                                       |
|-------------------------------------------------------------------------|-------------------------------------------------------------------------------------------------------------|
| IDENTIFIER                                                              | COUNCIL/BODY/PERSON                                                                                         |
| ROAD R1<br>RESERVE No.1<br>RESERVE No.2<br>RESERVE No.3<br>RESERVE No.4 | WYNDHAM CITY COUNCIL WYNDHAM CITY COUNCIL WYNDHAM CITY COUNCIL POWERCOR AUSTRALIA LTD. WYNDHAM CITY COUNCIL |

NOTATIONS

This <del>is/</del>is not a staged subdivision Planning Permit No. WYP8879/15

DEPTH LIMITATION DOES NOT APPLY

LOTS 1 TO 800 (BOTH INCLUSIVE) HAVE BEEN OMITTED FROM THIS PLAN.

LAND SUBDIVIDED - 8.038ha

**STAGING** 

TANGENT POINTS ARE SHOWN THUS:

EASEMENTS E-4, E-5 & E-7 IN LOT T ON PS814736K NO LONGER AFFECT VIDE SCHEDULE 5 CLAUSE 14 ROAD MANAGEMENT ACT 2004

#### **EASEMENT INFORMATION**

| LEGEND:         | D: E — Encumbering Easement, Condition in Crown Grant in the Nature of an Easement or Other Encumbrance A — Appurtenant Easement |                        |                        |                                                  |  |
|-----------------|----------------------------------------------------------------------------------------------------------------------------------|------------------------|------------------------|--------------------------------------------------|--|
| SUBJECT<br>LAND | PURPOSE                                                                                                                          | WIDTH (METRES)         | ORIGIN                 | LAND BENEFITED/IN FAVOUR OF                      |  |
| E-1             | DRAINAGE                                                                                                                         | SEE DIAG.              | THIS PLAN              | WYNDHAM CITY COUNCIL                             |  |
| E-2             | SEWERAGE                                                                                                                         | SEE DIAG.              | THIS PLAN              | CITY WEST WATER CORPORATION                      |  |
| E-3<br>E-3      | DRAINAGE<br>SEWERAGE                                                                                                             | SEE DIAG.<br>SEE DIAG. | THIS PLAN<br>THIS PLAN | WYNDHAM CITY COUNCIL CITY WEST WATER CORPORATION |  |
|                 |                                                                                                                                  |                        |                        |                                                  |  |
|                 |                                                                                                                                  |                        |                        |                                                  |  |
|                 |                                                                                                                                  |                        |                        |                                                  |  |
|                 |                                                                                                                                  |                        |                        |                                                  |  |
|                 |                                                                                                                                  |                        |                        |                                                  |  |
|                 |                                                                                                                                  |                        |                        |                                                  |  |
|                 |                                                                                                                                  |                        |                        |                                                  |  |

ALBRIGHT - 8B

85 LOTS & 1 SUPERLOT

LICENSED SURVEYOR ADRIAN A. THOMAS

14/10/19

DATE

Level 3, 1 Southbank Boulevard Southbank, Victoria 3006 03) 7019 8400 www.veris.com.au

DEVELOP www.veris.com.au www.veris.com.au Formerly CONFIDENCE M Bosco Jonson

VERSION V DRAWING 3086508 A V

Digitally signed by: Adrian A Thomas, Licensed Surveyor,

REFERENCE 30865083

ORIGINAL SHEET SIZE A3

SHEET 1 OF 14 SHEETS

Digitally signed by: Adrian A Thomas, Licensed Surveyor, Surveyor's Plan Version (V), 22/10/2019, SPEAR Ref: S115333B