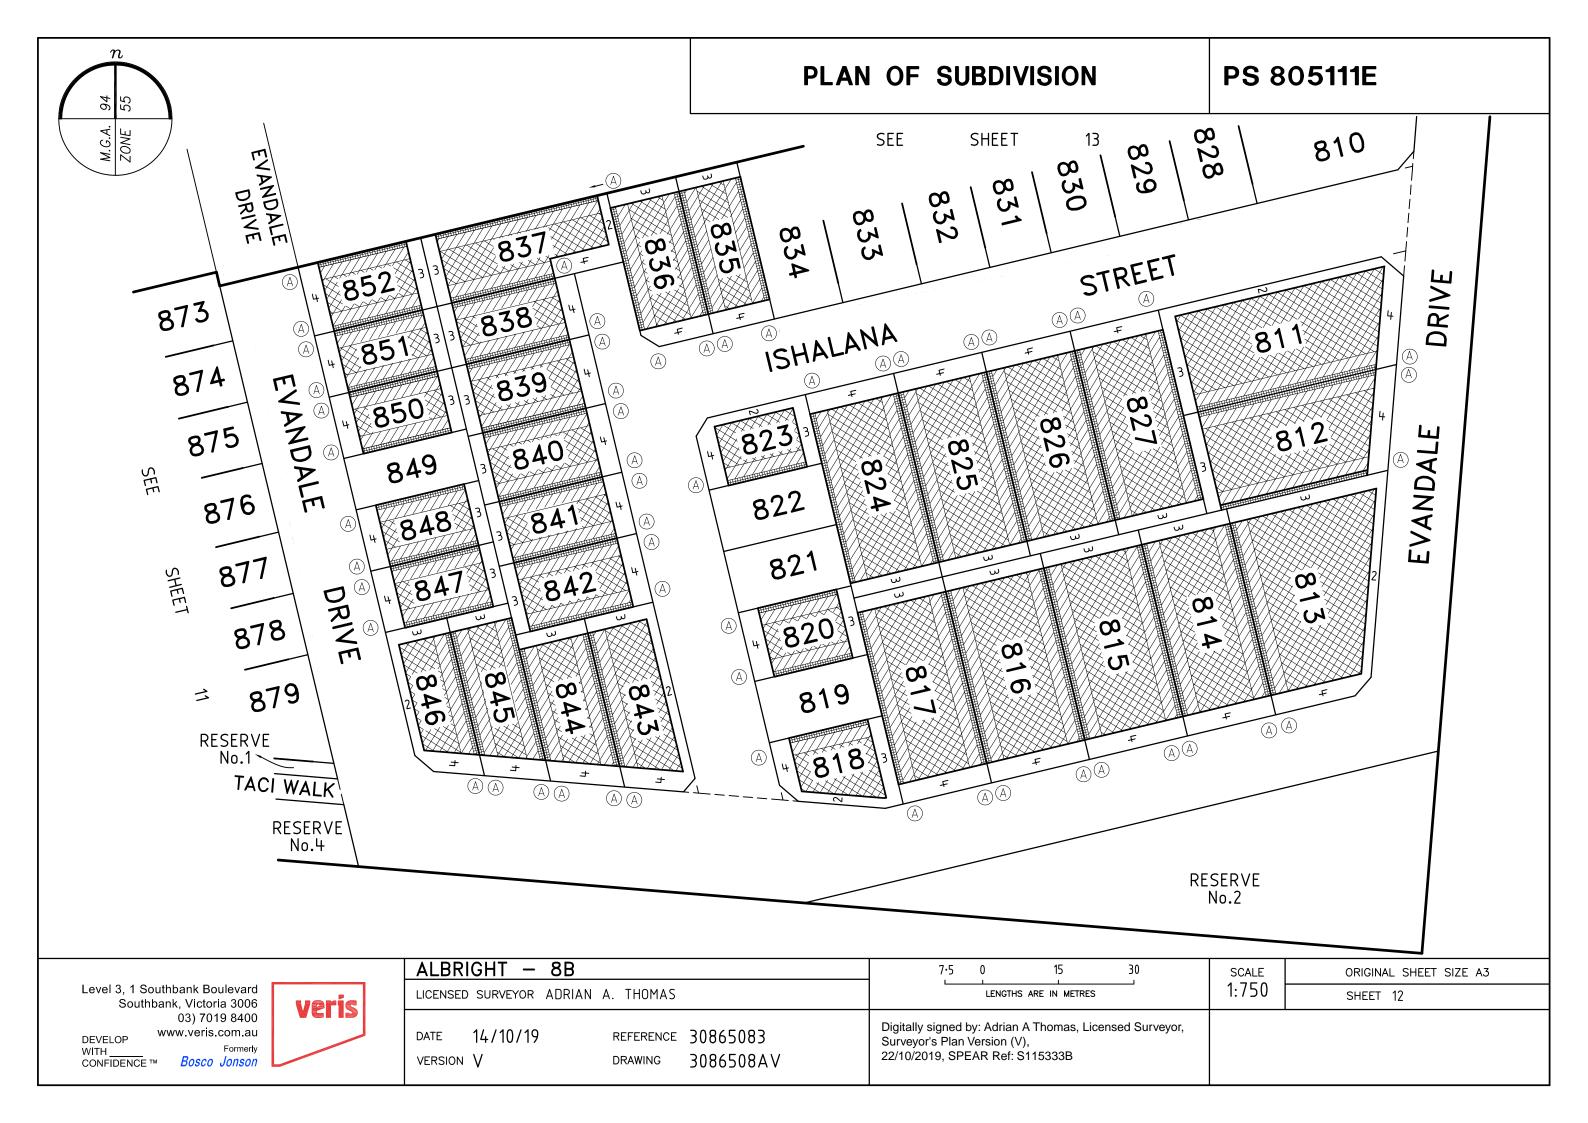

**PS 805111E** 

ORIGINAL SHEET SIZE A3

SHEET 2

Level 3, 1 Southbank Boulevard Southbank, Victoria 3006 03) 7019 8400

DEVELOP

www.veris.com.au Formerly CONFIDENCE™ Bosco Jonson

| ALBRIGHT - 8B                                                 | 25 0 50 100                                                                                                                 | SCALE  |  |
|---------------------------------------------------------------|-----------------------------------------------------------------------------------------------------------------------------|--------|--|
| LICENSED SURVEYOR ADRIAN A. THOMAS                            | LENGTHS ARE IN METRES                                                                                                       | 1:2500 |  |
| DATE 14/10/19 REFERENCE 30865083  VERSION V DRAWING 3086508AV | Digitally signed by: Adrian A Thomas, Licensed Surveyor,<br>Surveyor's Plan Version (V),<br>22/10/2019, SPEAR Ref: S115333B |        |  |