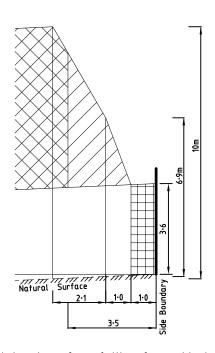

**PS 805111E** 

Profile

Natural surface rising from side boundary

Natural surface falling from side boundary

Profile

Natural surface rising from side boundary

Natural surface falling from side boundary

Level 3, 1 Southbank Boulevard Southbank, Victoria 3006 03) 7019 8400 www.veris.com.au