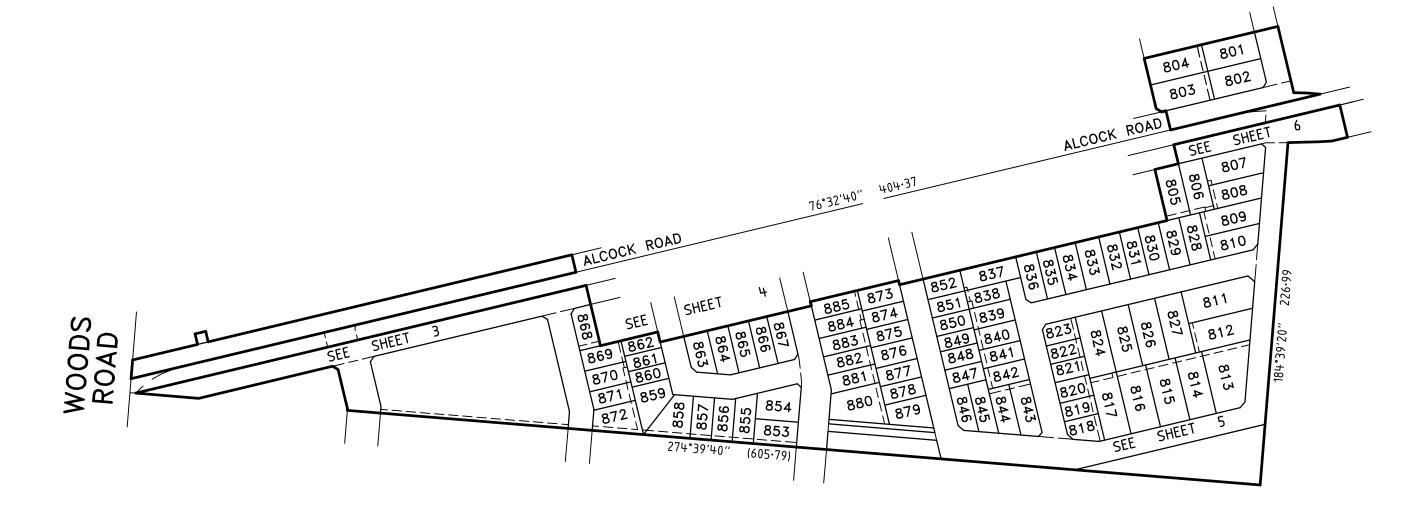

## **PS 805111E**

LOCATION OF LAND

PARISH: TRUGANINA

TOWNSHIP: –
SECTION: 15

CROWN ALLOTMENT: 4 (PART)

CROWN PORTION: -

TITLE REFERENCE: VOL FOL

LAST PLAN REFERENCE:

LOT T ON PS814736K

POSTAL ADDRESS: WOODS ROAD (at time of subdivision) TRUGANINA 3029

MGA 94
CO-ORDINATES:

E 299 800

N 5 810 710

**ZONE: 55** 

(approx. centre of land in plan)

| VESTING OF F                                                            | ROADS AND/OR RESERVES                                                                                       |
|-------------------------------------------------------------------------|-------------------------------------------------------------------------------------------------------------|
| IDENTIFIER                                                              | COUNCIL/BODY/PERSON                                                                                         |
| ROAD R1<br>RESERVE No.1<br>RESERVE No.2<br>RESERVE No.3<br>RESERVE No.4 | WYNDHAM CITY COUNCIL WYNDHAM CITY COUNCIL WYNDHAM CITY COUNCIL POWERCOR AUSTRALIA LTD. WYNDHAM CITY COUNCIL |

NOTATIONS

This <del>is/</del>is not a staged subdivision Planning Permit No. WYP8879/15

DEPTH LIMITATION DOES NOT APPLY

LOTS 1 TO 800 (BOTH INCLUSIVE) HAVE BEEN OMITTED FROM THIS PLAN.

LAND SUBDIVIDED - 8.038ha

**STAGING** 

TANGENT POINTS ARE SHOWN THUS:

EASEMENTS E-4, E-5 & E-7 IN LOT T ON PS814736K NO LONGER AFFECT VIDE SCHEDULE 5 CLAUSE 14 ROAD MANAGEMENT ACT 2004

#### **EASEMENT INFORMATION**

| LEGEND:         | D: E — Encumbering Easement, Condition in Crown Grant in the Nature of an Easement or Other Encumbrance A — Appurtenant Easement |                        |                        |                                                  |  |
|-----------------|----------------------------------------------------------------------------------------------------------------------------------|------------------------|------------------------|--------------------------------------------------|--|
| SUBJECT<br>LAND | PURPOSE                                                                                                                          | WIDTH (METRES)         | ORIGIN                 | LAND BENEFITED/IN FAVOUR OF                      |  |
| E-1             | DRAINAGE                                                                                                                         | SEE DIAG.              | THIS PLAN              | WYNDHAM CITY COUNCIL                             |  |
| E-2             | SEWERAGE                                                                                                                         | SEE DIAG.              | THIS PLAN              | CITY WEST WATER CORPORATION                      |  |
| E-3<br>E-3      | DRAINAGE<br>SEWERAGE                                                                                                             | SEE DIAG.<br>SEE DIAG. | THIS PLAN<br>THIS PLAN | WYNDHAM CITY COUNCIL CITY WEST WATER CORPORATION |  |
|                 |                                                                                                                                  |                        |                        |                                                  |  |
|                 |                                                                                                                                  |                        |                        |                                                  |  |
|                 |                                                                                                                                  |                        |                        |                                                  |  |
|                 |                                                                                                                                  |                        |                        |                                                  |  |
|                 |                                                                                                                                  |                        |                        |                                                  |  |
|                 |                                                                                                                                  |                        |                        |                                                  |  |
|                 |                                                                                                                                  |                        |                        |                                                  |  |

ALBRIGHT - 8B

85 LOTS & 1 SUPERLOT

LICENSED SURVEYOR ADRIAN A. THOMAS

14/10/19

DATE

Level 3, 1 Southbank Boulevard Southbank, Victoria 3006 03) 7019 8400 www.veris.com.au

DEVELOP www.veris.com.au www.veris.com.au Formerly CONFIDENCE M Bosco Jonson