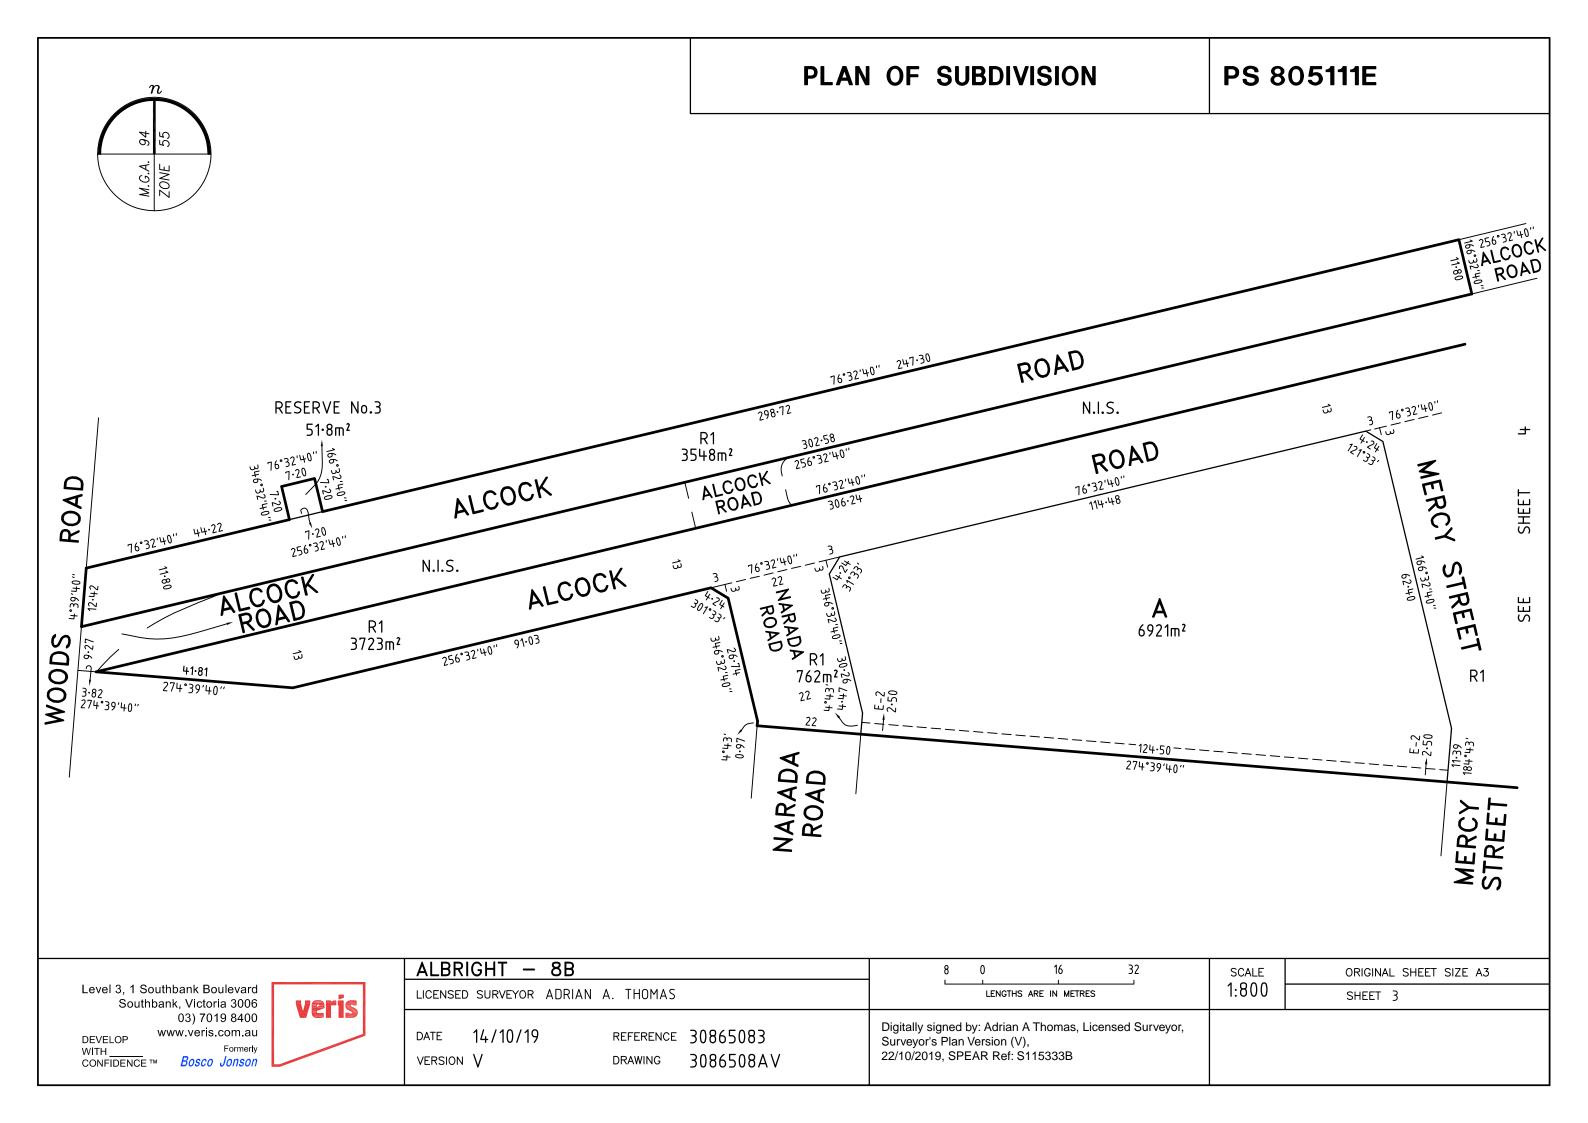

**PS 805111E** 

ORIGINAL SHEET SIZE A3

SHEET 2

Level 3, 1 Southbank Boulevard Southbank, Victoria 3006 03) 7019 8400

DEVELOP

www.veris.com.au Formerly CONFIDENCE™ Bosco Jonson

| ALBRIGHT - 8B                                                 | 25 0 50 100                                                                                                                 | SCALE  |  |
|---------------------------------------------------------------|-----------------------------------------------------------------------------------------------------------------------------|--------|--|
| LICENSED SURVEYOR ADRIAN A. THOMAS                            | LENGTHS ARE IN METRES                                                                                                       | 1:2500 |  |
| DATE 14/10/19 REFERENCE 30865083  VERSION V DRAWING 3086508AV | Digitally signed by: Adrian A Thomas, Licensed Surveyor,<br>Surveyor's Plan Version (V),<br>22/10/2019, SPEAR Ref: S115333B |        |  |

Level 3, 1 Southbank Boulevard Southbank, Victoria 3006 03) 7019 8400 www.veris.com.au

DEVELOP

CONFIDENCE™ Bosco Jonson

veris

| בב              | 10111      | OD                   |                       | 0 0                                                                                    | 10            |
|-----------------|------------|----------------------|-----------------------|----------------------------------------------------------------------------------------|---------------|
| LICENSED        | ) SURVEYOR | ADRIAN A. THOMAS     |                       | LENGTH                                                                                 | S ARE IN METR |
| DATE<br>VERSION | 14/10/19   | REFERENCE<br>DRAWING | 30865083<br>3086508AV | Digitally signed by: Adrian<br>Surveyor's Plan Version (\<br>22/10/2019, SPEAR Ref: \$ | <b>/</b> ),   |