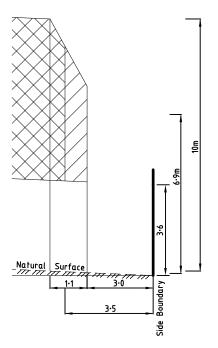

**PS 805111E** 

Profile

Natural surface rising from side boundary

Natural surface falling from side boundary

Profile

Natural surface rising from side boundary

Natural surface falling from side boundary

Level 3, 1 Southbank Boulevard Southbank, Victoria 3006 03) 7019 8400 www.veris.com.au