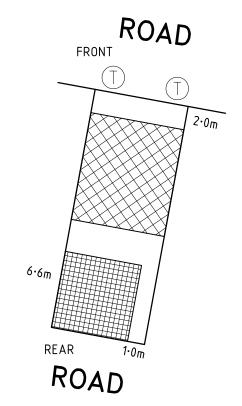

### BUILDING ENVELOPE SCHEDULE

### See Plan of Subdivision PS805111E

LEGEND

EXAMPLE OF TYPICAL BUILDING ENVELOPE SETBACKS

EXAMPLE OF REAR LOADED TERRACE LOT

#### <u>Notations</u>

- The front and side setbacks are measured to the outermost walls of the buildings.
- Garages must be setback a minimum of 5.0m from the front street boundary unless otherwise noted.
- Walls less than  $1\cdot 0m$  from the boundary must be within 200mm of the boundary.
- The BBZ shall be applicable to one side boundary only, one side boundary must be kept clear of buildings. Terrace style lots are exempt from this requirement.
- The setback to a side street boundary for a corner lot is 2m unless noted otherwise.
- Where the minimum front setback is 3.0m or more, porches, verandahs and architectural features can encroach into the front setback by up to 1.5m at heights of up to 4.5m for a single story home and heights of up to 9.0m for a two-story home.
- Where the minimum front setback is less than 3.0m porches, verandahs and architectural features can encroach into the front setback by up to 1.0m at heights of up to 4.5m for a single story home and heights of up to 9.0m for a two-story home.

Refer "Diagrams and Plans" in this document for further definitions

Single Storey Building Envelope hatch types

Building to Boundary Zone

Double Storey Building Envelope hatch types

Overlooking Zone - Habitable room windows or raised open spaces are a source of overlooking

Non Overlooking Zone - Habitable room windows or raised open spaces are not a source of overlooking

The registered proprietor or proprietors of the lot are required to build in accordance with the approved building envelopes shown hereon and in the "Profile Diagrams" in this document.