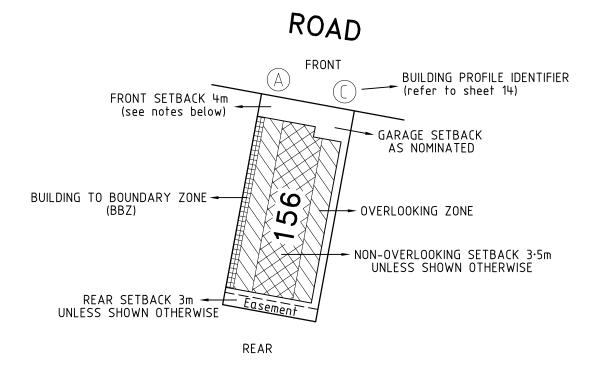

### BUILDING ENVELOPE SCHEDULE

### See Plan of Subdivision PS805111E

LEGEND

EXAMPLE OF TYPICAL BUILDING ENVELOPE SETBACKS

EXAMPLE OF REAR LOADED TERRACE LOT

#### <u>Notations</u>

- The front and side setbacks are measured to the outermost walls of the buildings.
- Garages must be setback a minimum of 5.0m from the front street boundary unless otherwise noted.
- Walls less than  $1\cdot 0m$  from the boundary must be within 200mm of the boundary.
- The BBZ shall be applicable to one side boundary only, one side boundary must be kept clear of buildings. Terrace style lots are exempt from this requirement.
- The setback to a side street boundary for a corner lot is 2m unless noted otherwise.
- Where the minimum front setback is 3.0m or more, porches, verandahs and architectural features can encroach into the front setback by up to 1.5m at heights of up to 4.5m for a single story home and heights of up to 9.0m for a two-story home.
- Where the minimum front setback is less than 3.0m porches, verandahs and architectural features can encroach into the front setback by up to 1.0m at heights of up to 4.5m for a single story home and heights of up to 9.0m for a two-story home.

Refer "Diagrams and Plans" in this document for further definitions

Single Storey Building Envelope hatch types

Building to Boundary Zone

Double Storey Building Envelope hatch types

Overlooking Zone - Habitable room windows or raised open spaces are a source of overlooking

Non Overlooking Zone - Habitable room windows or raised open spaces are not a source of overlooking

The registered proprietor or proprietors of the lot are required to build in accordance with the approved building envelopes shown hereon and in the "Profile Diagrams" in this document.