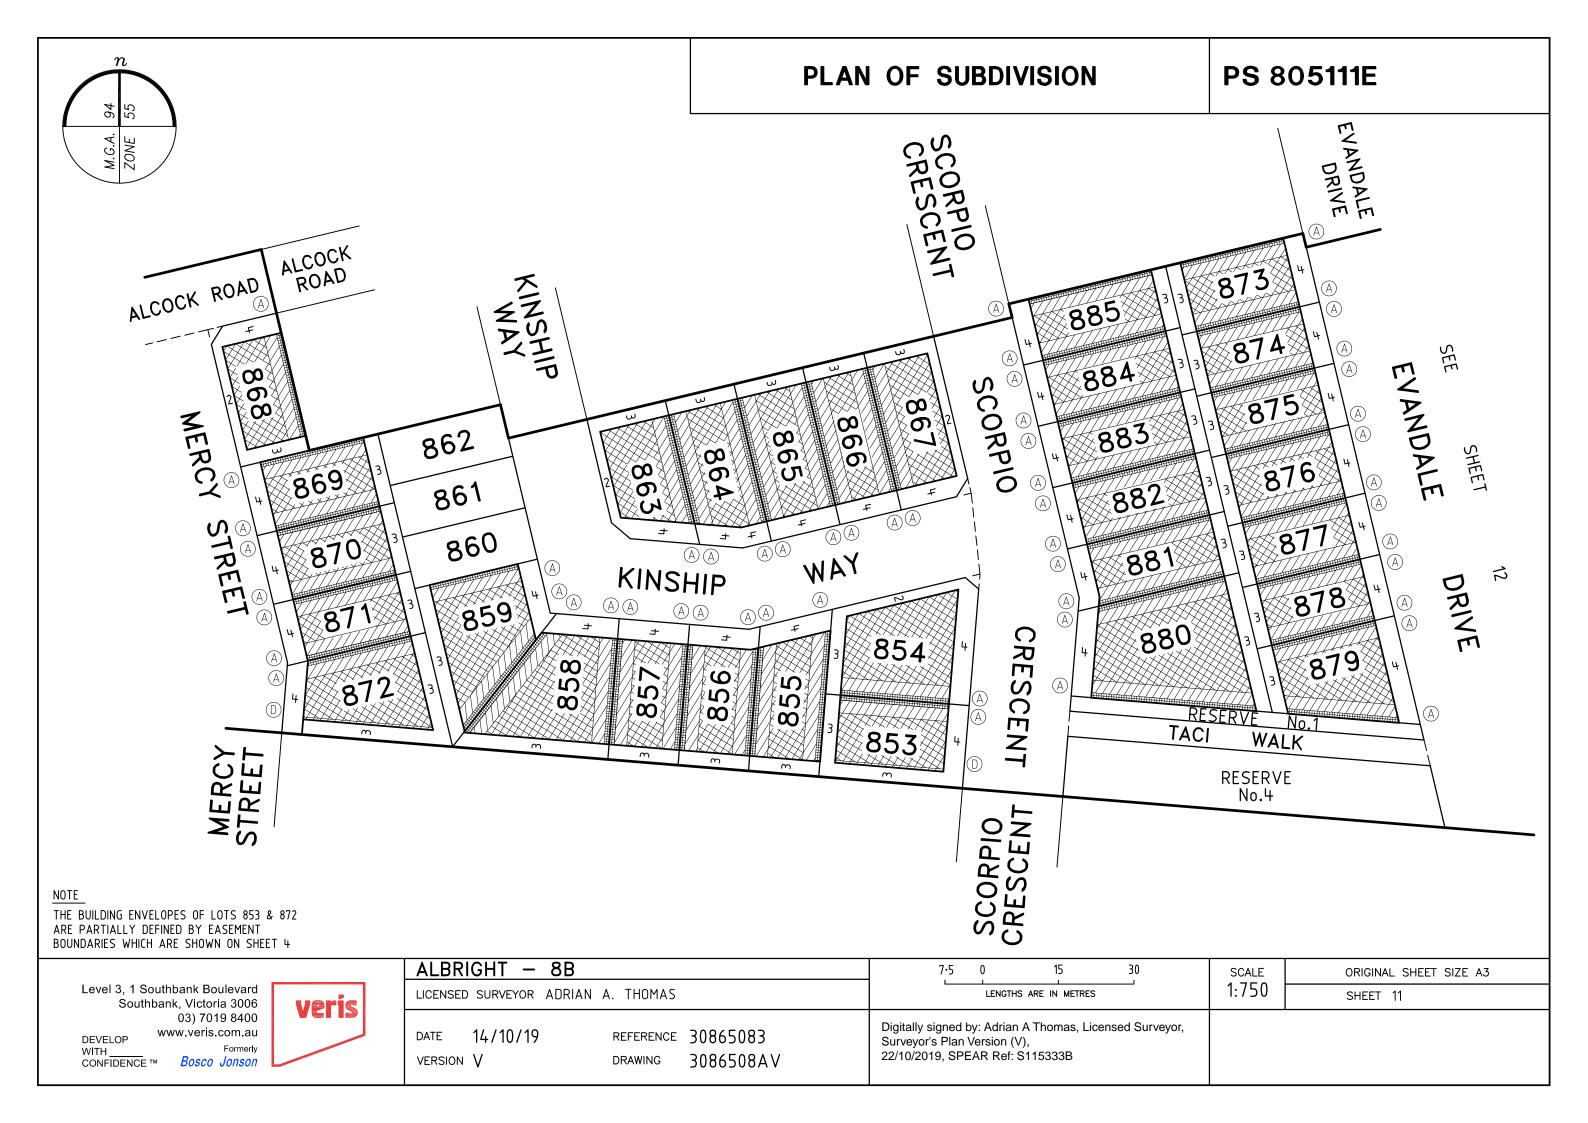

ALBRIGHT - 8B

85 LOTS & 1 SUPERLOT

LICENSED SURVEYOR ADRIAN A. THOMAS

14/10/19

DATE

Level 3, 1 Southbank Boulevard Southbank, Victoria 3006 03) 7019 8400 www.veris.com.au

DEVELOP www.veris.com.au www.veris.com.au Formerly CONFIDENCE M Bosco Jonson

**PS 805111E** 

ORIGINAL SHEET SIZE A3

SHEET 2

Level 3, 1 Southbank Boulevard Southbank, Victoria 3006 03) 7019 8400

DEVELOP

www.veris.com.au Formerly CONFIDENCE™ Bosco Jonson

| ALBRIGHT - 8B                                                 | 25 0 50 100                                                                                                                 | SCALE  |  |
|---------------------------------------------------------------|-----------------------------------------------------------------------------------------------------------------------------|--------|--|
| LICENSED SURVEYOR ADRIAN A. THOMAS                            | LENGTHS ARE IN METRES                                                                                                       | 1:2500 |  |
| DATE 14/10/19 REFERENCE 30865083  VERSION V DRAWING 3086508AV | Digitally signed by: Adrian A Thomas, Licensed Surveyor,<br>Surveyor's Plan Version (V),<br>22/10/2019, SPEAR Ref: S115333B |        |  |