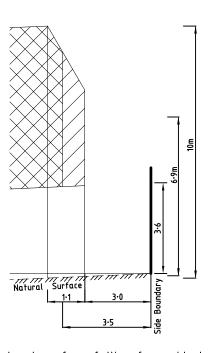

**PS 805111E** 

Profile

Natural surface rising from side boundary

Natural surface falling from side boundary

Profile

Natural surface rising from side boundary

Natural surface falling from side boundary

Level 3, 1 Southbank Boulevard Southbank, Victoria 3006 03) 7019 8400 www.veris.com.au