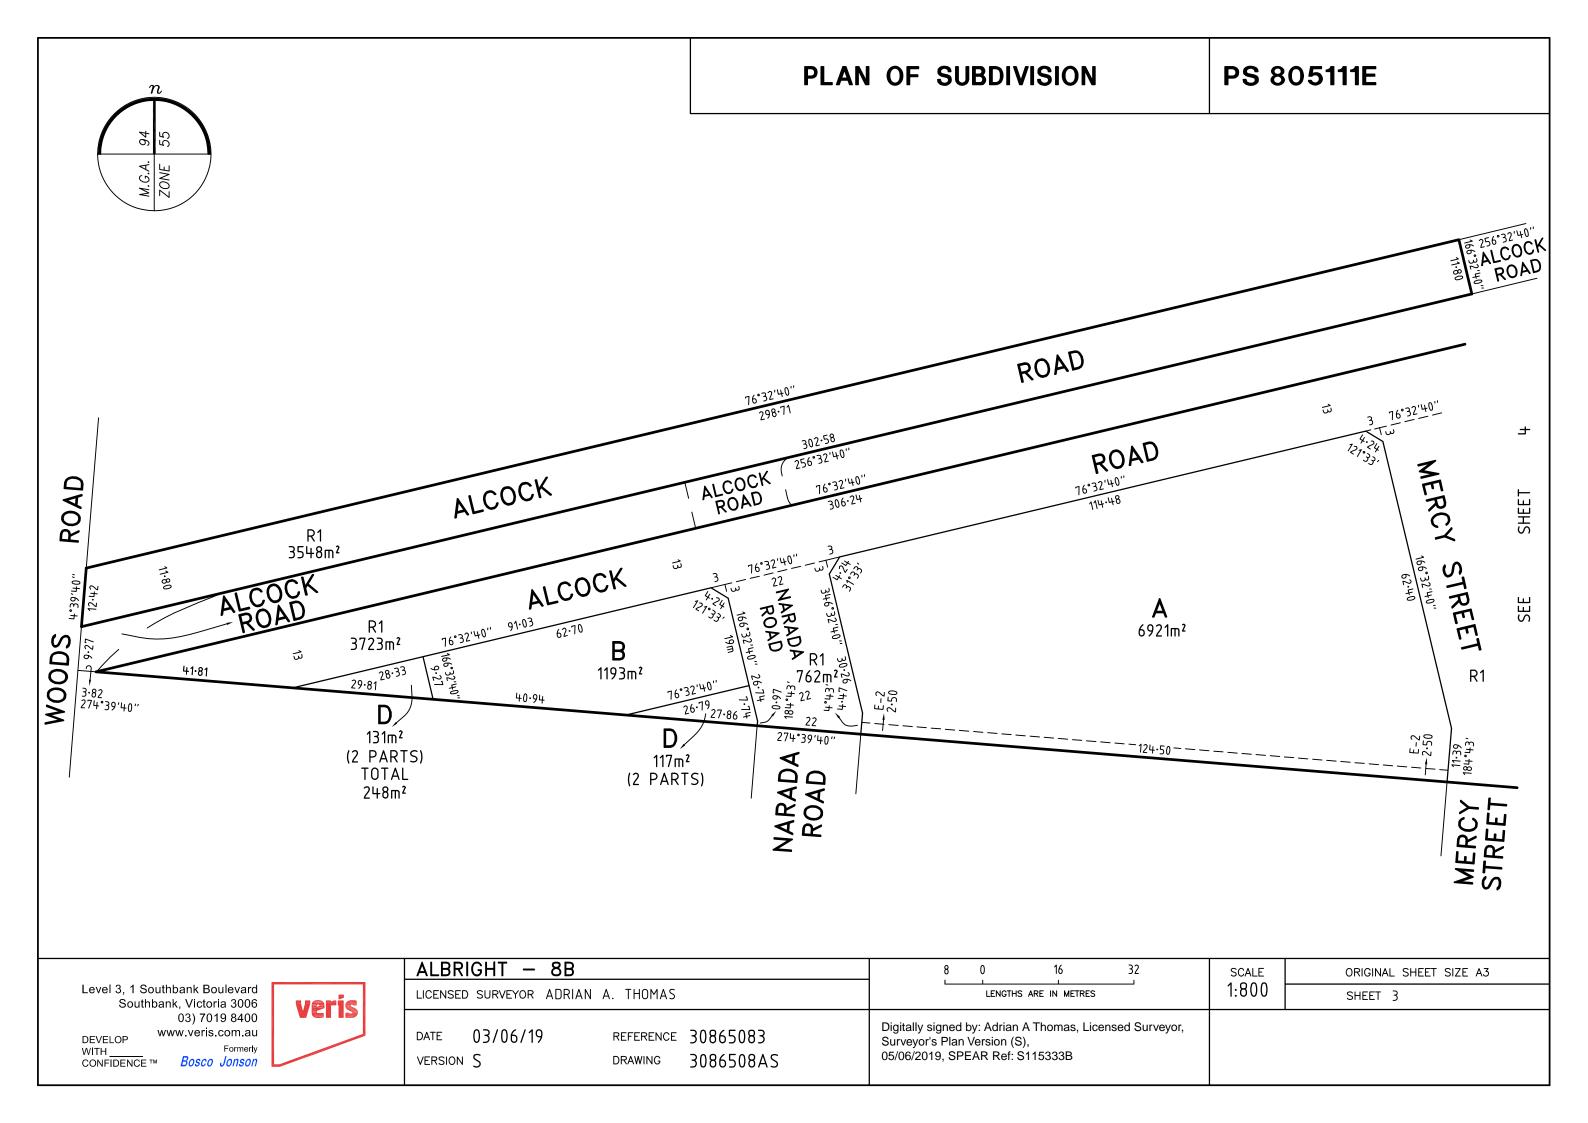

Crown Grant in the Nature<br>Crown Grant in the Nature<br>WIDTH<br>(METRES)<br>SEE DIAG.<br>SEE DIAG.<br>SEE DIAG.<br>SEE DIAG.                                                                                                     | INFORMATION   of an Easement or Other E   ORIGIN   THIS PLAN   THIS PLAN   THIS PLAN   THIS PLAN                                       | ncumbrance<br>LAN<br>WYNDHAM CIT<br>CITY WEST W<br>WYNDHAM CIT<br>CITY WEST W | D BENEFITED/IN FAVOUR OF<br>Y COUNCIL<br>ATER CORPORATION<br>Y COUNCIL                     |



05/06/2019, SPEAR Ref: S115333B

| DEVELOP      | www.veris. | .com.au  |
|--------------|------------|----------|
| WITH         |            | Formerly |
| CONFIDENCE ™ | ∧ Bosco    | Jonson   |



VERSION S

DRAWING

3086508AS



ORIGINAL SHEET SIZE A3









| 1011                                                                                              |                                                                                                                            |                    |                               |
|---------------------------------------------------------------------------------------------------|----------------------------------------------------------------------------------------------------------------------------|--------------------|-------------------------------|
| SEE                                                                                               | SHEET 5                                                                                                                    |