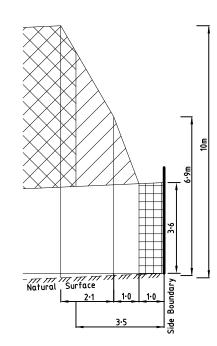

PROFILE DIAGRAMS

# PLAN OF SUBDIVISION

(A) Profile

Natural surface rising from side boundary

Profile

Natural surface rising from side boundary

ALBRIGHT - 8B Level 3, 1 Southbank Boulevard LICENSED SURVEYOR ADRIAN A. THOMAS LENGTHS ARE IN METRES Southbank, Victoria 3006 veris 03) 7019 8400 Digitally signed by: Adrian A Thomas, Licensed Surveyor, www.veris.com.au 03/06/19 REFERENCE 30865083 DATE DEVELOP Surveyor's Plan Version (S), Formerly WITH\_ 05/06/2019, SPEAR Ref: S115333B 3086508AS VERSION S DRAWING Bosco Jonson CONFIDENCE ™