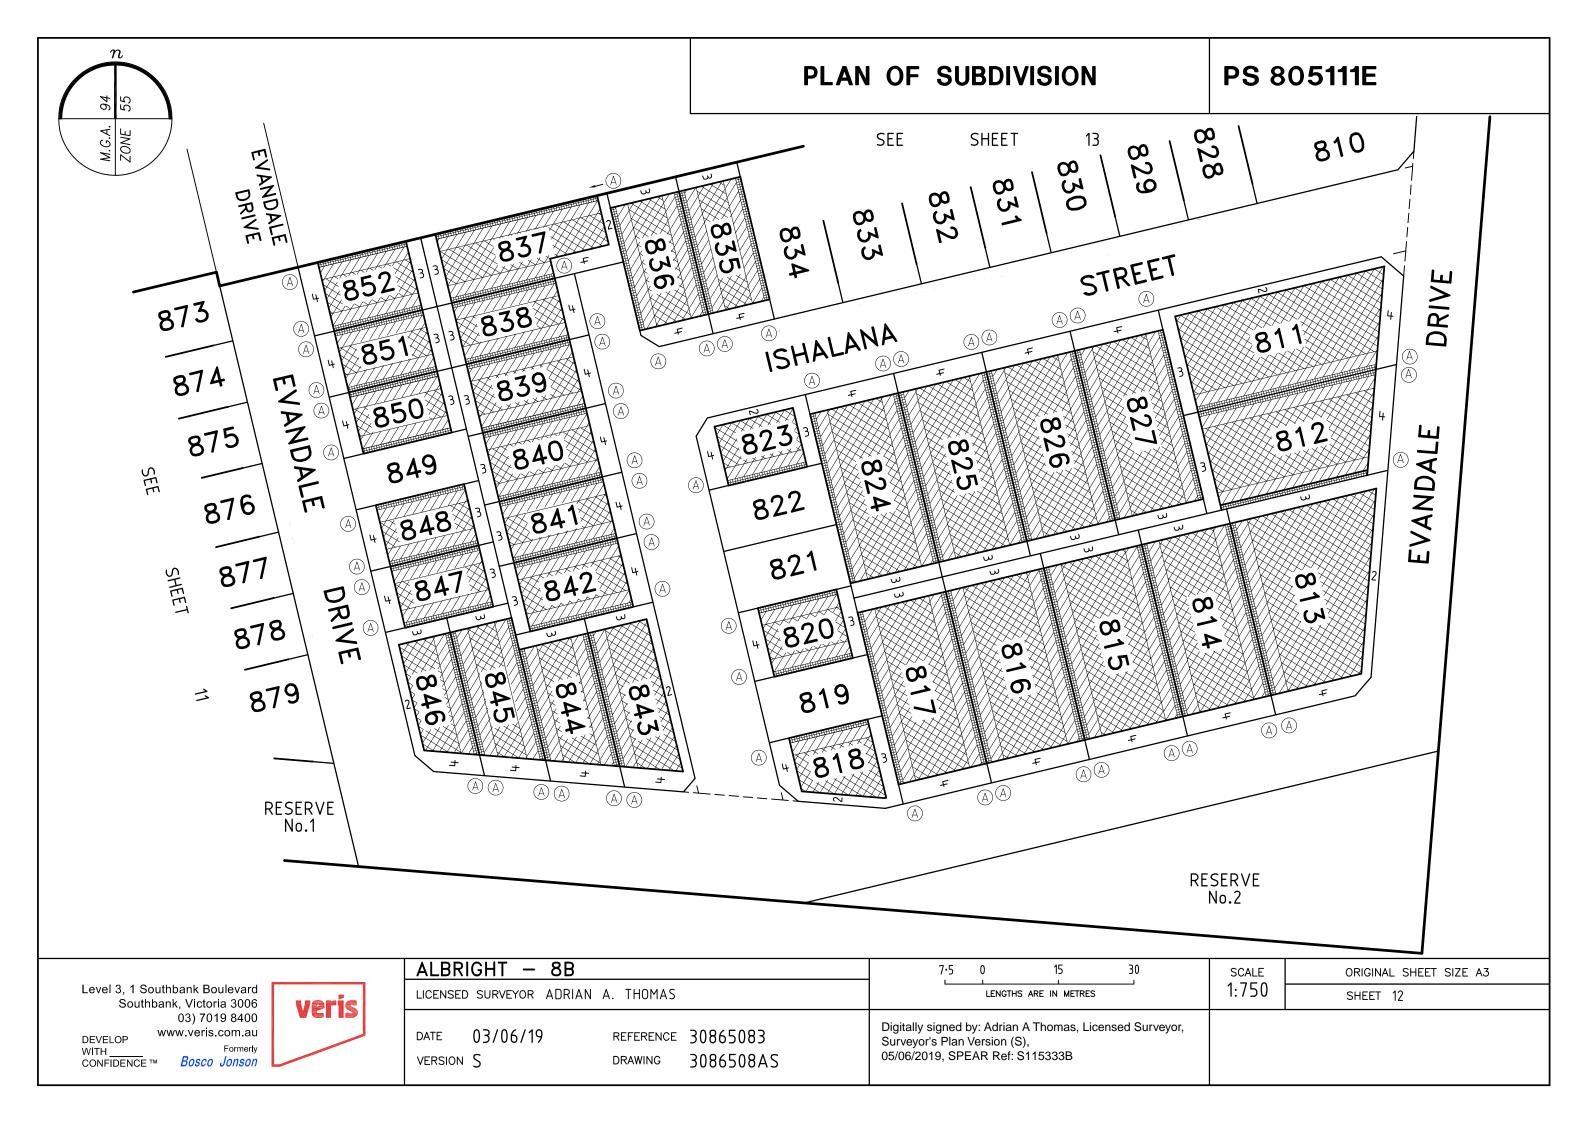

-------------------------------------|--------------------------------------------------------------------------------------------|-------------------|-------|------------------------|
| Level 3, 1 Southbank Boulevard                        | DATE 03/06/19                                                                              | REFERENCE 3086508 | 83    | ORIGINAL SHEET SIZE A3 |
| Southbank, Victoria 3006<br>03) 7019 8400             | VERSION S                                                                                  | drawing 3086508   | BAS   | SHEET 10               |
| DEVELOP<br>WITH Formerly<br>CONFIDENCE ™ Bosco Jonson | Digitally signed by: Adrian A<br>Surveyor's Plan Version (S),<br>05/06/2019, SPEAR Ref: S1 |                   |       |                        |







| A A A A SEE                                                                    | ANA 12<br>SHEET                                                                                                             |                |                                                             |
|--------------------------------------------------------------------------------|-----------------------------------------------------------------------------------------------------------------------------|----------------|-------------------------------------------------------------|
| ALBRIGHT – 8B                                                                  | LICENSED SURVEYOR ADRIAN A. THOMAS                                                                                          | scale<br>1: