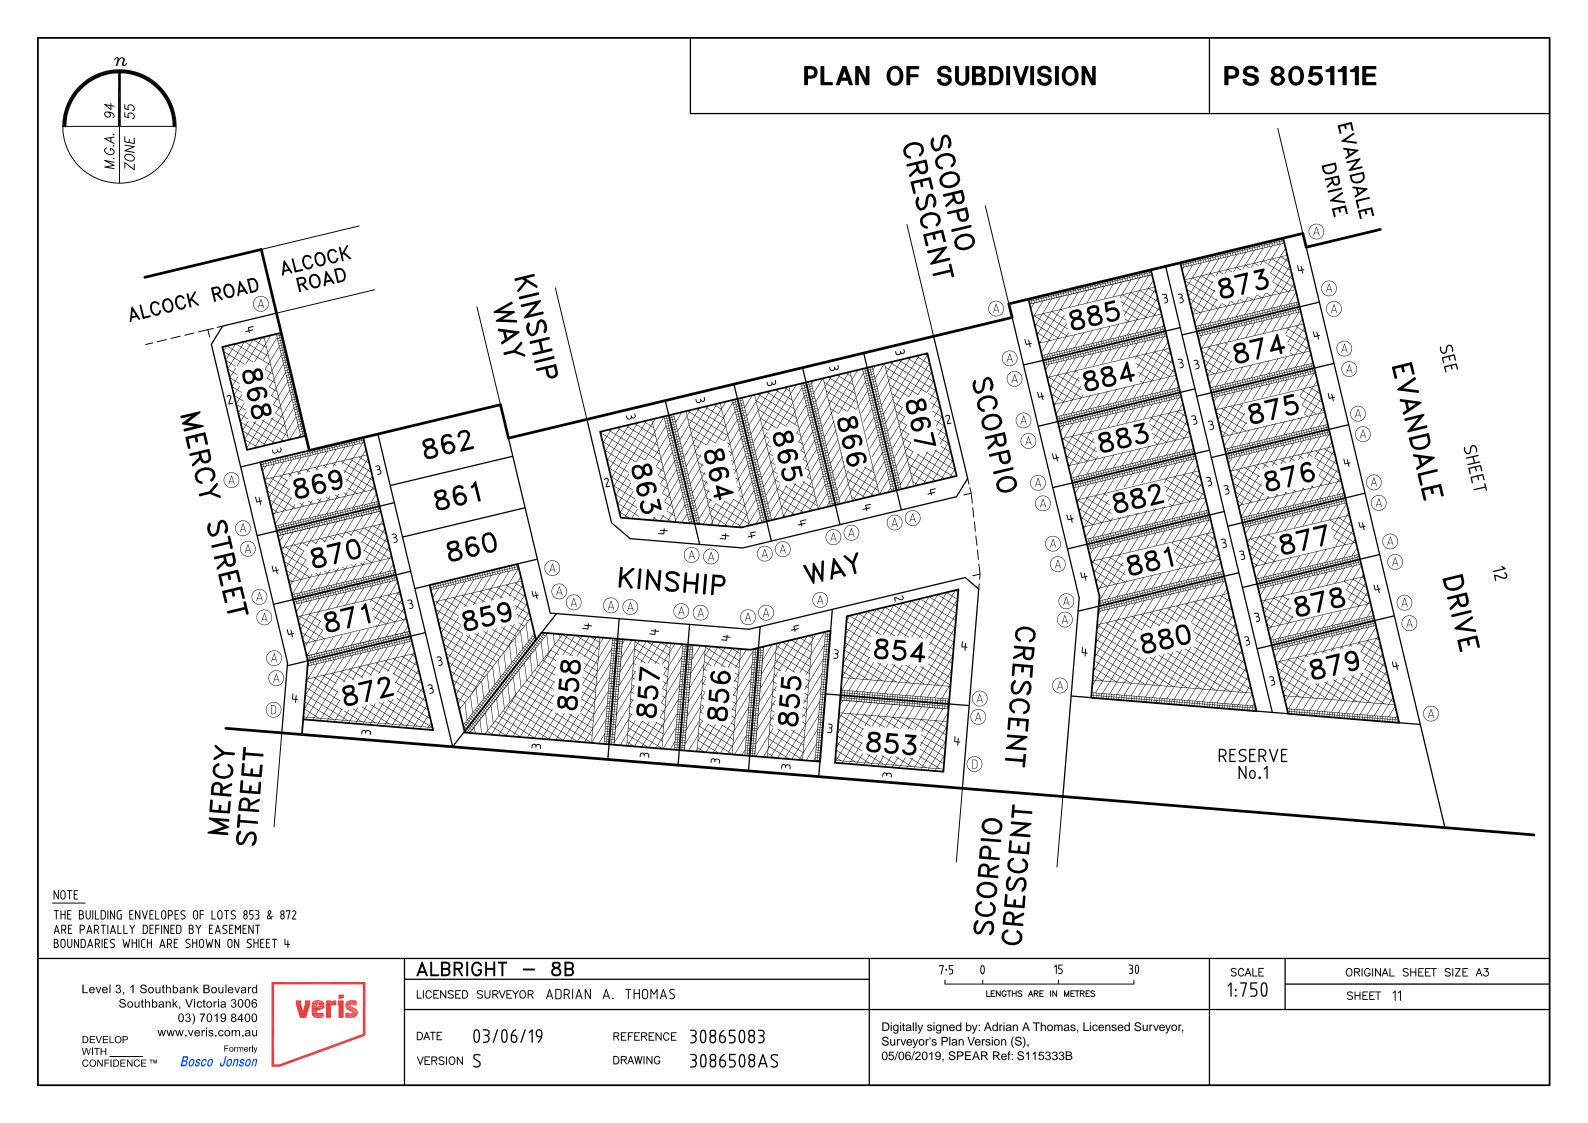

---------------------------------------|--------------------------------------------------------------------------------------------|-------------------|-------|------------------------|
| Level 3, 1 Southbank Boulevard                        | DATE 03/06/19                                                                              | REFERENCE 3086508 | 83    | ORIGINAL SHEET SIZE A3 |
| Southbank, Victoria 3006<br>03) 7019 8400             | VERSION S                                                                                  | drawing 3086508   | BAS   | SHEET 10               |
| DEVELOP<br>WITH Formerly<br>CONFIDENCE ™ Bosco Jonson | Digitally signed by: Adrian A<br>Surveyor's Plan Version (S),<br>05/06/2019, SPEAR Ref: S1 |                   |       |                        |







| A A A A SEE                                                                    | ANA 12<br>SHEET                                                                                                             |                |                                                             |
|--------------------------------------------------------------------------------|-----------------------------------------------------------------------------------------------------------------------------|----------------|-------------------------------------------------------------|
| ALBRIGHT – 8B                                                                  | LICENSED SURVEYOR ADRIAN A. THOMAS                                                                                          | scale<br>