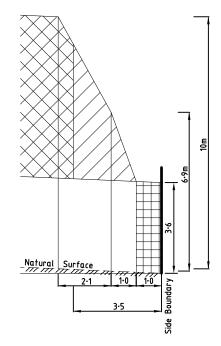

- The BBZ shall be applicable to one side boundary only, one side boundary must be kept clear of buildings. Terrace style lots are exempt from this requirement.
- The setback to a side street boundary for a corner lot is 2m unless noted otherwise.
- Where the minimum front setback is 3.0m or more, porches, verandahs and architectural features can encroach into the front setback by up to 1.5m at heights of up to 4.5m for a single story home and heights of up to 9.0m for a two-story home.
  Where the minimum front setback is less than 3.0m porches, verandahs and architectural features can encroach into the front setback by up to 1.0m at heights of up to 4.5m for a single story home and heights of up to 9.0m for a two-story home.

Refer "Diagrams and Plans" in this document for further definitions

Single Storey Building Envelope hatch types

Building to Boundary Zone

#### Double Storey Building Envelope hatch types

Overlooking Zone - Habitable room windows or raised open spaces are a source of overlooking

Non Overlooking Zone - Habitable room windows or raised open spaces are not a source of overlooking

The registered proprietor or proprietors of the lot are required to build in accordance with the approved building envelopes shown hereon and in the "Profile Diagrams" in this document.

| ALBRIGHT – 8B                                         | LICENSED SURVEYOR ADF                                                                      | RIAN A. THOMAS    | SCALE | LENGTHS ARE IN METRES  |
|-------------------------------------------------------|--------------------------------------------------------------------------------------------|-------------------|-------|------------------------|
| Level 3, 1 Southbank Boulevard                        | DATE 03/06/19                                                                              | REFERENCE 3086508 | 83    | ORIGINAL SHEET SIZE A3 |
| Southbank, Victoria 3006<br>03) 7019 8400             | VERSION S                                                                                  | drawing 3086508   | BAS   | SHEET 10               |
| DEVELOP<br>WITH Formerly<br>CONFIDENCE ™ Bosco Jonson | Digitally signed by: Adrian A<br>Surveyor's Plan Version (S),<br>05/06/2019, SPEAR Ref: S1 |                   |       |                        |

PROFILE DIAGRAMS

# PLAN OF SUBDIVISION

(A) Profile

Natural surface rising from side boundary

Profile

Natural surface rising from side boundary

ALBRIGHT - 8B Level 3, 1 Southbank Boulevard LICENSED SURVEYOR ADRIAN A. THOMAS LENGTHS ARE IN METRES Southbank, Victoria 3006 veris 03) 7019 8400 Digitally signed by: Adrian A Thomas, Licensed Surveyor, www.veris.com.au 03/06/19 REFERENCE 30865083 DATE DEVELOP Surveyor's Plan Version (S), Formerly WITH\_ 05/06/2019, SPEAR Ref: S115333B 3086508AS VERSION S DRAWING Bosco Jonson CONFIDENCE ™

Natural surface falling from side boundary

|   | SCALE | ORIGINAL SHEET SIZE A3 |
|---|-------|------------------------|
|   |       | SHEET 14               |
| 1 |       |                        |
|   |       |                        |
|   |       |                        |