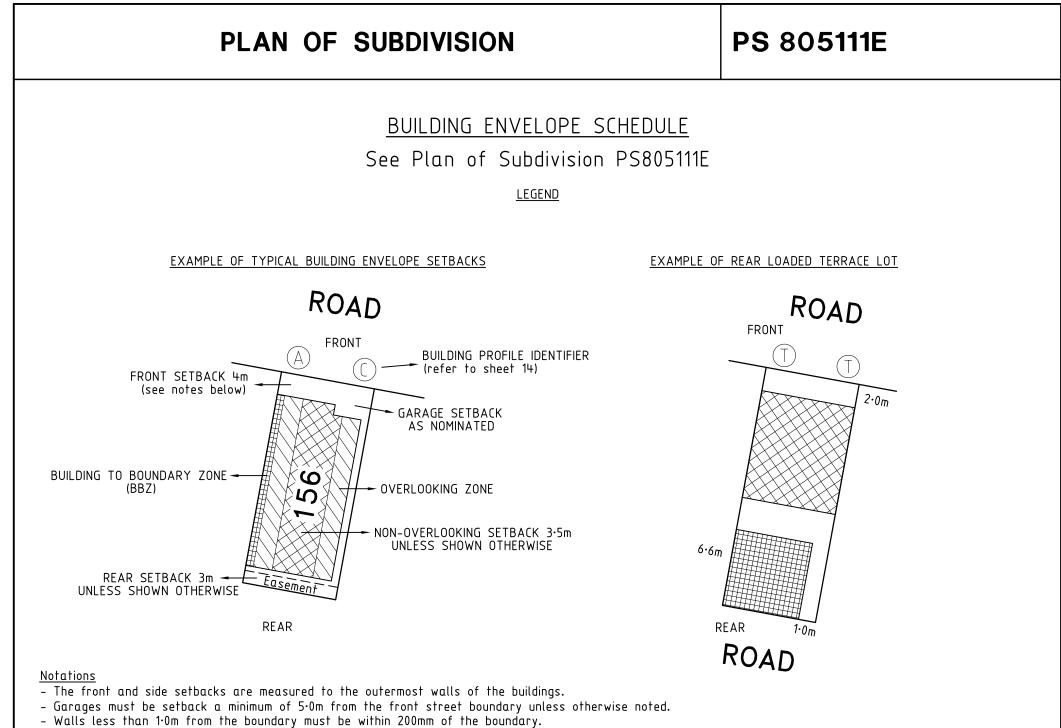

- The BBZ shall be applicable to one side boundary only, one side boundary must be kept clear of buildings. Terrace style lots are exempt from this requirement.
- The setback to a side street boundary for a corner lot is 2m unless noted otherwise.
- Where the minimum front setback is 3.0m or more, porches, verandahs and architectural features can encroach into the front setback by up to 1.5m at heights of up to 4.5m for a single story home and heights of up to 9.0m for a two-story home.
  Where the minimum front setback is less than 3.0m porches, verandahs and architectural features can encroach into the front setback by up to 1.0m at heights of up to 4.5m for a single story home and heights of up to 9.0m for a two-story home.

Refer "Diagrams and Plans" in this document for further definitions

Single Storey Building Envelope hatch types

Building to Boundary Zone

#### Double Storey Building Envelope hatch types

Overlooking Zone - Habitable room windows or raised open spaces are a source of overlooking

Non Overlooking Zone - Habitable room windows or raised open spaces are not a source of overlooking

The registered proprietor or proprietors of the lot are required to build in accordance with the approved building envelopes shown hereon and in the "Profile Diagrams" in this document.

| ALBRIGHT – 8B                                         | LICENSED SURVEYOR ADF                                                                      | RIAN A. THOMAS    | SCALE | LENGTHS ARE IN METRES  |
|-------------------------------------------------------|--------------------------------------------------------------------------------------------|-------------------|-------|------------------------|
| Level 3, 1 Southbank Boulevard                        | DATE 03/06/19                                                                              | REFERENCE 3086508 | 83    | ORIGINAL SHEET SIZE A3 |
| Southbank, Victoria 3006<br>03) 7019 8400             | VERSION S                                                                                  | drawing 3086508   | BAS   | SHEET 10               |
| DEVELOP<br>WITH Formerly<br>CONFIDENCE ™ Bosco Jonson | Digitally signed by: Adrian A<br>Surveyor's Plan Version (S),<br>05/06/2019, SPEAR Ref: S1 |                   |       |                        |