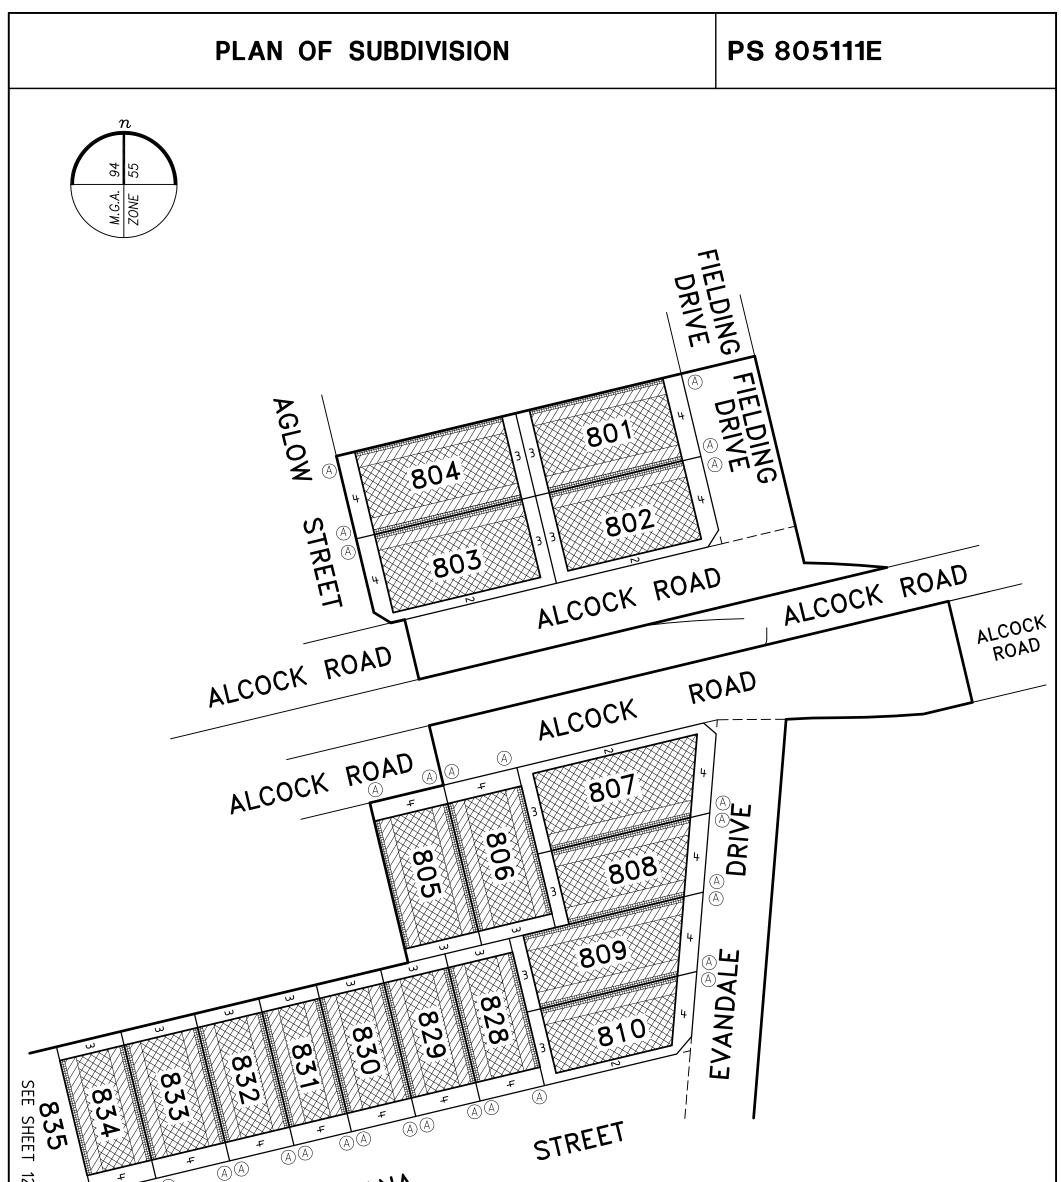

|                                                              | PL                                                        | AN OF SUBDI                                                                      | VISION                                                                                                                                                                                                                              | EDITION                                                                                                                                | PS 8                                                                          | 805111E                                                                                    |
|--------------------------------------------------------------|-----------------------------------------------------------|----------------------------------------------------------------------------------|-------------------------------------------------------------------------------------------------------------------------------------------------------------------------------------------------------------------------------------|----------------------------------------------------------------------------------------------------------------------------------------|-------------------------------------------------------------------------------|--------------------------------------------------------------------------------------------|
| PARISH:                                                      |                                                           | LOCATION OF LAND                                                                 |                                                                                                                                                                                                                                     | Council Name: Wyndham<br>SPEAR Reference Numb                                                                                          |                                                                               |                                                                                            |
|                                                              |                                                           |                                                                                  | SFEAR Relefence Num                                                                                                                                                                                                                 | er. 8113333D                                                                                                                           |                                                                               |                                                                                            |
| TOWNSH                                                       |                                                           | -                                                                                |                                                                                                                                                                                                                                     |                                                                                                                                        |                                                                               |                                                                                            |
| SECTION                                                      |                                                           | 15                                                                               |                                                                                                                                                                                                                                     |                                                                                                                                        |                                                                               |                                                                                            |
|                                                              | ALLOTMENT:<br>PORTION:                                    | 4 (PART)<br>                                                                     |                                                                                                                                                                                                                                     |                                                                                                                                        |                                                                               |                                                                                            |
|                                                              | EFERENCE:                                                 | VOL FOL                                                                          |                                                                                                                                                                                                                                     |                                                                                                                                        |                                                                               |                                                                                            |
| LAST PL                                                      | LAN                                                       | LOT T ON PS814736K                                                               |                                                                                                                                                                                                                                     |                                                                                                                                        |                                                                               |                                                                                            |
| REFEREN                                                      | NCE:                                                      |                                                                                  |                                                                                                                                                                                                                                     |                                                                                                                                        |                                                                               |                                                                                            |
|                                                              | ADDRESS:<br>of subdivision)                               | WOODS ROAD<br>TRUGANINA 3029                                                     |                                                                                                                                                                                                                                     |                                                                                                                                        |                                                                               |                                                                                            |
| MGA 94<br>CO-ORD<br>(approx. c<br>land in                    | DINATES:                                                  | E 299 800<br>N 5 810 710                                                         | ZONE: 55                                                                                                                                                                                                                            |                                                                                                                                        |                                                                               |                                                                                            |
|                                                              | VESTING (                                                 | OF ROADS AND/OR                                                                  | RESERVES                                                                                                                                                                                                                            |                                                                                                                                        | NOT                                                                           | ATIONS                                                                                     |
|                                                              |                                                           | · · · · · · · · · · · · · · · · · · ·                                            | BODY/PERSON                                                                                                                                                                                                                         | STAGING T                                                                                                                              | nis <del>ia</del> /is not a si<br>Ianning Permit N                            | taged subdivision<br>b. WYP8879/15                                                         |
| F                                                            | ROAD R1<br>RESERVE No.1                                   | WYNDHAM                                                                          | 1 CITY COUNCIL<br>1 CITY COUNCIL                                                                                                                                                                                                    | DEPTH LIMITATION                                                                                                                       | DOES NO                                                                       |                                                                                            |
| ſ                                                            | RESERVE No.2                                              | WYNDHAM                                                                          | I CITY COUNCIL                                                                                                                                                                                                                      |                                                                                                                                        |                                                                               | HAVE BEEN OMITTED FROM THIS PLAN.                                                          |
|                                                              |                                                           |                                                                                  |                                                                                                                                                                                                                                     | LAND SUBDIVIDED - 8                                                                                                                    |                                                                               | IAVE BEEN ONITTED TROIT THIS TEAM.                                                         |
|                                                              |                                                           |                                                                                  |                                                                                                                                                                                                                                     |                                                                                                                                        | 1771a                                                                         |                                                                                            |
|                                                              |                                                           |                                                                                  |                                                                                                                                                                                                                                     | TANGENT POINTS ARE                                                                                                                     | SHOWN THUS:                                                                   |                                                                                            |
|                                                              |                                                           | LOT W ON PS823269P NO LOP<br>14 ROAD MANAGEMENT ACT 2                            | 2004                                                                                                                                                                                                                                |                                                                                                                                        | SHOWN THUS:                                                                   |                                                                                            |
| VIDE SCHI                                                    | HEDULE 5 CLAUSE '                                         |                                                                                  | EASEMENT                                                                                                                                                                                                                            | J<br>INFORMATION                                                                                                                       |                                                                               | A - Appurtenant Easement                                                                   |
| VIDE SCHI                                                    | HEDULE 5 CLAUSE '                                         | 14 ROAD MANAGEMENT ACT 2                                                         | EASEMENT                                                                                                                                                                                                                            | J<br>INFORMATION                                                                                                                       | ncumbrance                                                                    | A – Appurtenant Easement<br>D BENEFITED/IN FAVOUR OF                                       |
| VIDE SCHI                                                    | HEDULE 5 CLAUSE '                                         | 14 ROAD MANAGEMENT ACT 2<br>bering Easement, Condition in                        | Crown Grant in the Nature                                                                                                                                                                                                           | J<br>INFORMATION<br>e of an Easement or Other E                                                                                        | ncumbrance                                                                    | D BENEFITED/IN FAVOUR OF                                                                   |
| VIDE SCHI                                                    | EDULE 5 CLAUSE                                            | 14 ROAD MANAGEMENT ACT 2<br>bering Easement, Condition in                        | Crown Grant in the Nature<br>WIDTH<br>(METRES)                                                                                                                                                                                      | INFORMATION<br>of an Easement or Other E<br>ORIGIN                                                                                     | ncumbrance<br>LAN<br>WYNDHAM (IT                                              | D BENEFITED/IN FAVOUR OF                                                                   |
| VIDE SCHI<br>LEGEND:<br>SUBJECT<br>LAND<br>E-1               | E – Encum<br>DRAINAGE                                     | 14 ROAD MANAGEMENT ACT 2<br>bering Easement, Condition in                        | Crown Grant in the Nature<br>WIDTH<br>(METRES)<br>SEE DIAG.                                                                                                                                                                         | INFORMATION<br>of an Easement or Other E<br>ORIGIN<br>THIS PLAN                                                                        | ncumbrance<br>LAN<br>WYNDHAM CIT<br>CITY WEST W<br>WYNDHAM CIT                | D BENEFITED/IN FAVOUR OF<br>Y COUNCIL<br>ATER CORPORATION                                  |
| VIDE SCHI<br>LEGEND:<br>SUBJECT<br>LAND<br>E-1<br>E-2<br>E-3 | E – Encum<br>DRAINAGE<br>SEWERAGE<br>DRAINAGE             | 14 ROAD MANAGEMENT ACT 2<br>bering Easement, Condition in                        | Crown Grant in the Nature WIDTH (METRES) SEE DIAG. SEE DIAG. SEE DIAG.                                                                                                                                                              | INFORMATION         e of an Easement or Other E         ORIGIN         THIS PLAN         THIS PLAN         THIS PLAN         THIS PLAN | ncumbrance<br>LAN<br>WYNDHAM CIT<br>CITY WEST W<br>WYNDHAM CIT                | D BENEFITED/IN FAVOUR OF<br>Y COUNCIL<br>ATER CORPORATION<br>Y COUNCIL                     |
| VIDE SCHI                                                    | E – Encum<br>DRAINAGE<br>SEWERAGE<br>DRAINAGE<br>SEWERAGE | 14 ROAD MANAGEMENT ACT 2<br>bering Easement, Condition in<br>PURPOSE             | Crown Grant in the Nature<br>Crown Grant in the Nature<br>WIDTH<br>(METRES)<br>SEE DIAG.<br>SEE DIAG.<br>SEE DIAG.<br>SEE DIAG.                                                                                                     | INFORMATION   of an Easement or Other E   ORIGIN   THIS PLAN   THIS PLAN   THIS PLAN   THIS PLAN                                       | ncumbrance<br>LAN<br>WYNDHAM CIT<br>CITY WEST W<br>WYNDHAM CIT                | D BENEFITED/IN FAVOUR OF<br>Y COUNCIL<br>ATER CORPORATION<br>Y COUNCIL                     |
| VIDE SCHI                                                    | E – Encum<br>DRAINAGE<br>SEWERAGE<br>DRAINAGE<br>SEWERAGE | 14 ROAD MANAGEMENT ACT 2<br>bering Easement, Condition in<br>PURPOSE             | EASEMENT         Crown Grant in the Nature         WIDTH<br>(METRES)       SEE DIAG.         SEE DIAG.       SEE DIAG.         SEE DIAG.       SEE DIAG.         SEE DIAG.       SEE DIAG.         LICENSED SURVEYOR       SURVEYOR | INFORMATION   of an Easement or Other E   ORIGIN   THIS PLAN   THIS PLAN   THIS PLAN   THIS PLAN                                       | ncumbrance<br>LAN<br>WYNDHAM CIT<br>CITY WEST W<br>WYNDHAM CIT<br>CITY WEST W | D BENEFITED/IN FAVOUR OF<br>Y COUNCIL<br>ATER CORPORATION<br>Y COUNCIL<br>ATER CORPORATION |
| VIDE SCHI                                                    | E – Encum<br>DRAINAGE<br>SEWERAGE<br>DRAINAGE<br>SEWERAGE | 14 ROAD MANAGEMENT ACT 2 bering Easement, Condition in PURPOSE JPERLOTS pulevard | Crown Grant in the Nature<br>Crown Grant in the Nature<br>WIDTH<br>(METRES)<br>SEE DIAG.<br>SEE DIAG.<br>SEE DIAG.<br>SEE DIAG.                                                                                                     | INFORMATION   of an Easement or Other E   ORIGIN   THIS PLAN   THIS PLAN   THIS PLAN   THIS PLAN                                       | ncumbrance<br>LAN<br>WYNDHAM CIT<br>CITY WEST W<br>WYNDHAM CIT<br>CITY WEST W | D BENEFITED/IN FAVOUR OF<br>Y COUNCIL<br>ATER CORPORATION<br>Y COUNCIL                     |