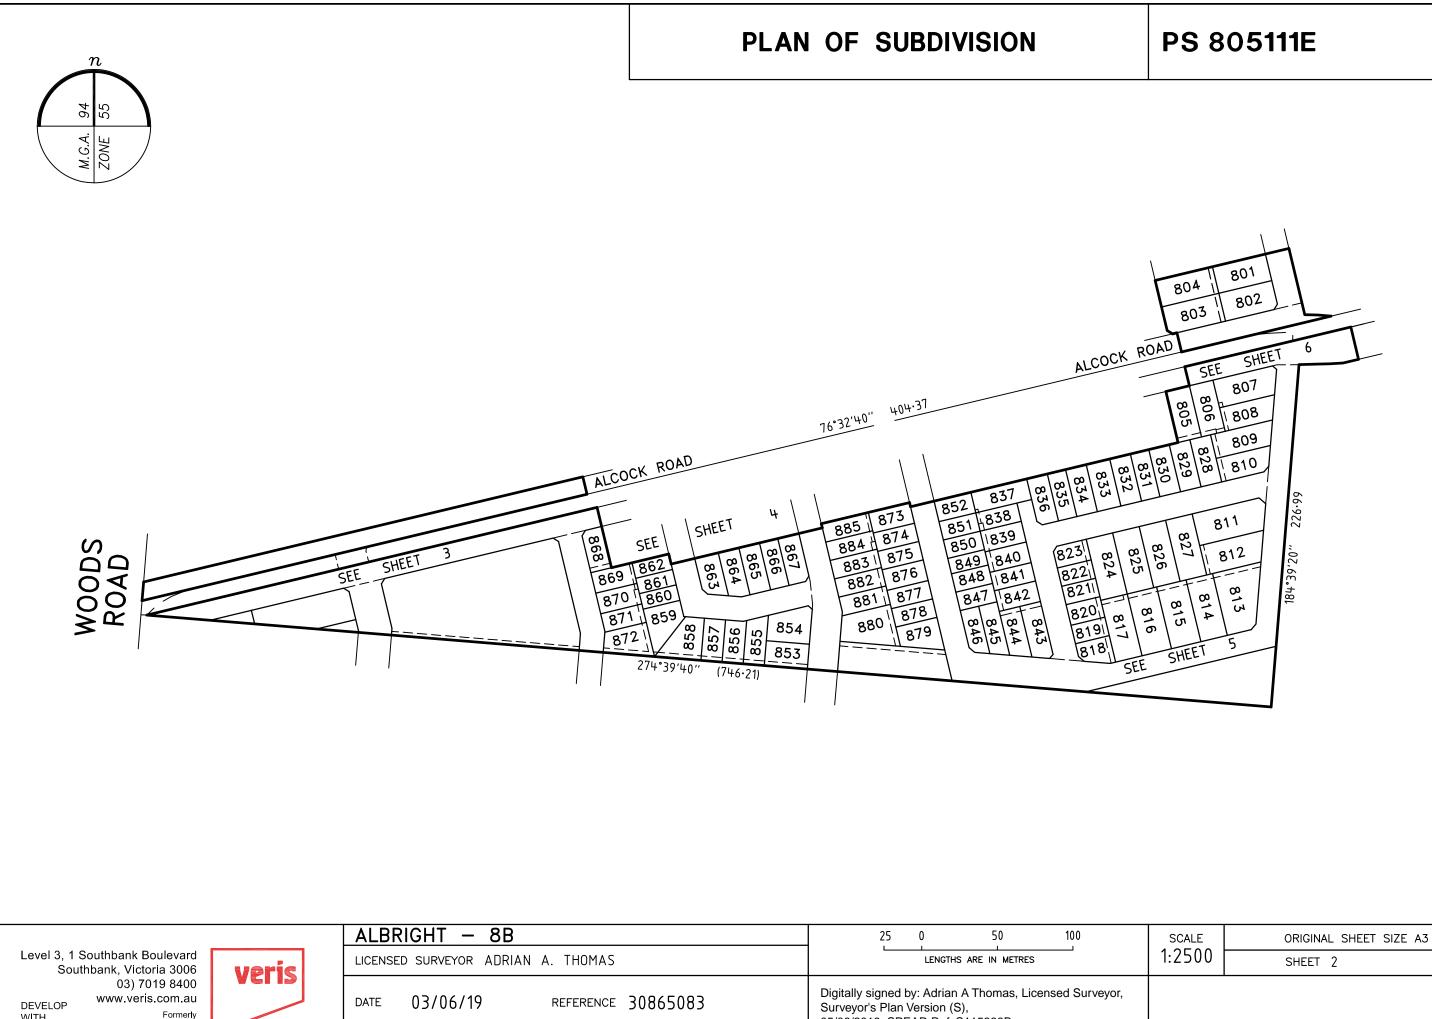

TER CORPORATION<br>Y COUNCIL<br>ATER CORPORATION |
| VIDE SCHI                                                    | E – Encum<br>DRAINAGE<br>SEWERAGE<br>DRAINAGE<br>SEWERAGE | 14 ROAD MANAGEMENT ACT 2 bering Easement, Condition in PURPOSE JPERLOTS pulevard | Crown Grant in the Nature<br>Crown Grant in the Nature<br>WIDTH<br>(METRES)<br>SEE DIAG.<br>SEE DIAG.<br>SEE DIAG.<br>SEE DIAG.                                                                                                     | INFORMATION   of an Easement or Other E   ORIGIN   THIS PLAN   THIS PLAN   THIS PLAN   THIS PLAN                                       | ncumbrance<br>LAN<br>WYNDHAM CIT<br>CITY WEST W<br>WYNDHAM CIT<br>CITY WEST W | D BENEFITED/IN FAVOUR OF<br>Y COUNCIL<br>ATER CORPORATION<br>Y COUNCIL                     |



05/06/2019, SPEAR Ref: S115333B

| DEVELOP      | www.veris. | .com.au  |
|--------------|------------|----------|
| WITH         |            | Formerly |
| CONFIDENCE ™ | ∧ Bosco    | Jonson   |



VERSION S

DRAWING

3086508AS



ORIGINAL SHEET SIZE A3









| 1011                                                                                              |                                                                                                                            |                    |                               |
|---------------------------------------------------------------------------------------------------|----------------------------------------------------------------------------------------------------------------------------|--------------------|------