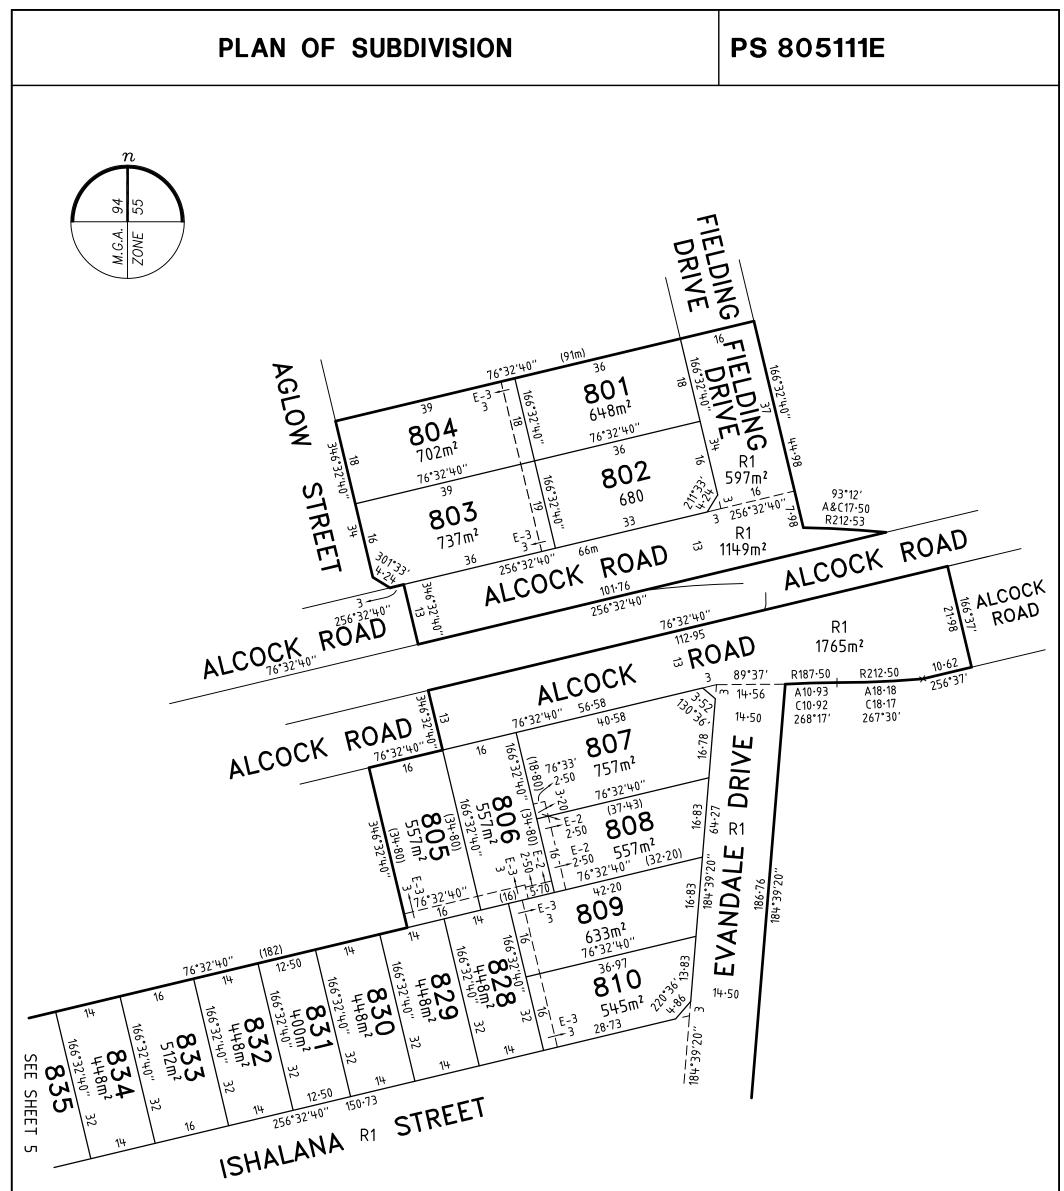

|                                                              | PL                                                        | AN OF SUBDI                                                                      | VISION                                                                                                                                                                                                                              | EDITION                                                                                                                                | PS 8                                                                          | 805111E                                                                                    |
|--------------------------------------------------------------|-----------------------------------------------------------|----------------------------------------------------------------------------------|-------------------------------------------------------------------------------------------------------------------------------------------------------------------------------------------------------------------------------------|----------------------------------------------------------------------------------------------------------------------------------------|-------------------------------------------------------------------------------|--------------------------------------------------------------------------------------------|
| PARISH:                                                      |                                                           | LOCATION OF LAND                                                                 |                                                                                                                                                                                                                                     | Council Name: Wyndham<br>SPEAR Reference Numb                                                                                          |                                                                               |                                                                                            |
|                                                              |                                                           |                                                                                  | SFEAR Relefence Num                                                                                                                                                                                                                 | er. 8113333D                                                                                                                           |                                                                               |                                                                                            |
| TOWNSH                                                       |                                                           | -                                                                                |                                                                                                                                                                                                                                     |                                                                                                                                        |                                                                               |                                                                                            |
| SECTION                                                      |                                                           | 15                                                                               |                                                                                                                                                                                                                                     |                                                                                                                                        |                                                                               |                                                                                            |
|                                                              | ALLOTMENT:<br>PORTION:                                    | 4 (PART)<br>                                                                     |                                                                                                                                                                                                                                     |                                                                                                                                        |                                                                               |                                                                                            |
|                                                              | EFERENCE:                                                 | VOL FOL                                                                          |                                                                                                                                                                                                                                     |                                                                                                                                        |                                                                               |                                                                                            |
| LAST PL                                                      | LAN                                                       | LOT T ON PS814736K                                                               |                                                                                                                                                                                                                                     |                                                                                                                                        |                                                                               |                                                                                            |
| REFEREN                                                      | NCE:                                                      |                                                                                  |                                                                                                                                                                                                                                     |                                                                                                                                        |                                                                               |                                                                                            |
|                                                              | ADDRESS:<br>of subdivision)                               | WOODS ROAD<br>TRUGANINA 3029                                                     |                                                                                                                                                                                                                                     |                                                                                                                                        |                                                                               |                                                                                            |
| MGA 94<br>CO-ORD<br>(approx. c<br>land in                    | DINATES:                                                  | E 299 800<br>N 5 810 710                                                         | ZONE: 55                                                                                                                                                                                                                            |                                                                                                                                        |                                                                               |                                                                                            |
|                                                              | VESTING (                                                 | OF ROADS AND/OR                                                                  | RESERVES                                                                                                                                                                                                                            |                                                                                                                                        | NOT                                                                           | ATIONS                                                                                     |
|                                                              |                                                           | · · · · · · · · · · · · · · · · · · ·                                            | BODY/PERSON                                                                                                                                                                                                                         | STAGING T                                                                                                                              | nis <del>ia</del> /is not a si<br>Ianning Permit N                            | taged subdivision<br>b. WYP8879/15                                                         |
| F                                                            | ROAD R1<br>RESERVE No.1                                   | WYNDHAM                                                                          | 1 CITY COUNCIL<br>1 CITY COUNCIL                                                                                                                                                                                                    | DEPTH LIMITATION                                                                                                                       | DOES NO                                                                       |                                                                                            |
| ſ                                                            | RESERVE No.2                                              | WYNDHAM                                                                          | I CITY COUNCIL                                                                                                                                                                                                                      |                                                                                                                                        |                                                                               | HAVE BEEN OMITTED FROM THIS PLAN.                                                          |
|                                                              |                                                           |                                                                                  |                                                                                                                                                                                                                                     | LAND SUBDIVIDED - 8                                                                                                                    |                                                                               | IAVE BEEN ONITTED TROIT THIS TEAM.                                                         |
|                                                              |                                                           |                                                                                  |                                                                                                                                                                                                                                     |                                                                                                                                        | 1771a                                                                         |                                                                                            |
|                                                              |                                                           |                                                                                  |                                                                                                                                                                                                                                     | TANGENT POINTS ARE                                                                                                                     | SHOWN THUS:                                                                   |                                                                                            |
|                                                              |                                                           | LOT W ON PS823269P NO LOP<br>14 ROAD MANAGEMENT ACT 2                            | 2004                                                                                                                                                                                                                                |                                                                                                                                        | SHOWN THUS:                                                                   |                                                                                            |
| VIDE SCHI                                                    | HEDULE 5 CLAUSE '                                         |                                                                                  | EASEMENT                                                                                                                                                                                                                            | J<br>INFORMATION                                                                                                                       |                                                                               | A - Appurtenant Easement                                                                   |
| VIDE SCHI                                                    | HEDULE 5 CLAUSE '                                         | 14 ROAD MANAGEMENT ACT 2                                                         | EASEMENT                                                                                                                                                                                                                            | J<br>INFORMATION                                                                                                                       | ncumbrance                                                                    | A – Appurtenant Easement<br>D BENEFITED/IN FAVOUR OF                                       |
| VIDE SCHI                                                    | HEDULE 5 CLAUSE '                                         | 14 ROAD MANAGEMENT ACT 2<br>bering Easement, Condition in                        | Crown Grant in the Nature                                                                                                                                                                                                           | J<br>INFORMATION<br>e of an Easement or Other E                                                                                        | ncumbrance                                                                    | D BENEFITED/IN FAVOUR OF                                                                   |
| VIDE SCHI                                                    | EDULE 5 CLAUSE                                            | 14 ROAD MANAGEMENT ACT 2<br>bering Easement, Condition in                        | Crown Grant in the Nature<br>WIDTH<br>(METRES)                                                                                                                                                                                      | INFORMATION<br>of an Easement or Other E<br>ORIGIN                                                                                     | ncumbrance<br>LAN<br>WYNDHAM (IT                                              | D BENEFITED/IN FAVOUR OF                                                                   |
| VIDE SCHI<br>LEGEND:<br>SUBJECT<br>LAND<br>E-1               | E – Encum<br>DRAINAGE                                     | 14 ROAD MANAGEMENT ACT 2<br>bering Easement, Condition in                        | Crown Grant in the Nature<br>WIDTH<br>(METRES)<br>SEE DIAG.                                                                                                                                                                         | INFORMATION<br>of an Easement or Other E<br>ORIGIN<br>THIS PLAN                                                                        | ncumbrance<br>LAN<br>WYNDHAM CIT<br>CITY WEST W<br>WYNDHAM CIT                | D BENEFITED/IN FAVOUR OF<br>Y COUNCIL<br>ATER CORPORATION                                  |
| VIDE SCHI<br>LEGEND:<br>SUBJECT<br>LAND<br>E-1<br>E-2<br>E-3 | E – Encum<br>DRAINAGE<br>SEWERAGE<br>DRAINAGE             | 14 ROAD MANAGEMENT ACT 2<br>bering Easement, Condition in                        | Crown Grant in the Nature WIDTH (METRES) SEE DIAG. SEE DIAG. SEE DIAG.                                                                                                                                                              | INFORMATION         e of an Easement or Other E         ORIGIN         THIS PLAN         THIS PLAN         THIS PLAN         THIS PLAN | ncumbrance<br>LAN<br>WYNDHAM CIT<br>CITY WEST W<br>WYNDHAM CIT                | D BENEFITED/IN FAVOUR OF<br>Y COUNCIL<br>ATER CORPORATION<br>Y COUNCIL                     |
| VIDE SCHI                                                    | E – Encum<br>DRAINAGE<br>SEWERAGE<br>DRAINAGE<br>SEWERAGE | 14 ROAD MANAGEMENT ACT 2<br>bering Easement, Condition in<br>PURPOSE             | Crown Grant in the Nature<br>Crown Grant in the Nature<br>WIDTH<br>(METRES)<br>SEE DIAG.<br>SEE DIAG.<br>SEE DIAG.<br>SEE DIAG.                                                                                                     | INFORMATION   of an Easement or Other E   ORIGIN   THIS PLAN   THIS PLAN   THIS PLAN   THIS PLAN                                       | ncumbrance<br>LAN<br>WYNDHAM CIT<br>CITY WEST W<br>WYNDHAM CIT                | D BENEFITED/IN FAVOUR OF<br>Y COUNCIL<br>ATER CORPORATION<br>Y COUNCIL                     |
| VIDE SCHI                                                    | E – Encum<br>DRAINAGE<br>SEWERAGE<br>DRAINAGE<br>SEWERAGE | 14 ROAD MANAGEMENT ACT 2<br>bering Easement, Condition in<br>PURPOSE             | EASEMENT         Crown Grant in the Nature         WIDTH<br>(METRES)       SEE DIAG.         SEE DIAG.       SEE DIAG.         SEE DIAG.       SEE DIAG.         SEE DIAG.       SEE DIAG.         LICENSED SURVEYOR       SURVEYOR | INFORMATION   of an Easement or Other E   ORIGIN   THIS PLAN   THIS PLAN   THIS PLAN   THIS PLAN                                       | ncumbrance<br>LAN<br>WYNDHAM CIT<br>CITY WEST W<br>WYNDHAM CIT<br>CITY WEST W | D BENEFITED/IN FAVOUR OF<br>Y COUNCIL<br>ATER CORPORATION<br>Y COUNCIL<br>ATER CORPORATION |
| VIDE SCHI                                                    | E – Encum<br>DRAINAGE<br>SEWERAGE<br>DRAINAGE<br>SEWERAGE | 14 ROAD MANAGEMENT ACT 2 bering Easement, Condition in PURPOSE JPERLOTS pulevard | Crown Grant in the Nature<br>Crown Grant in the Nature<br>WIDTH<br>(METRES)<br>SEE DIAG.<br>SEE DIAG.<br>SEE DIAG.<br>SEE DIAG.                                                                                                     | INFORMATION   of an Easement or Other E   ORIGIN   THIS PLAN   THIS PLAN   THIS PLAN   THIS PLAN                                       | ncumbrance<br>LAN<br>WYNDHAM CIT<br>CITY WEST W<br>WYNDHAM CIT<br>CITY WEST W | D BENEFITED/IN FAVOUR OF<br>Y COUNCIL<br>ATER CORPORATION<br>Y COUNCIL                     |