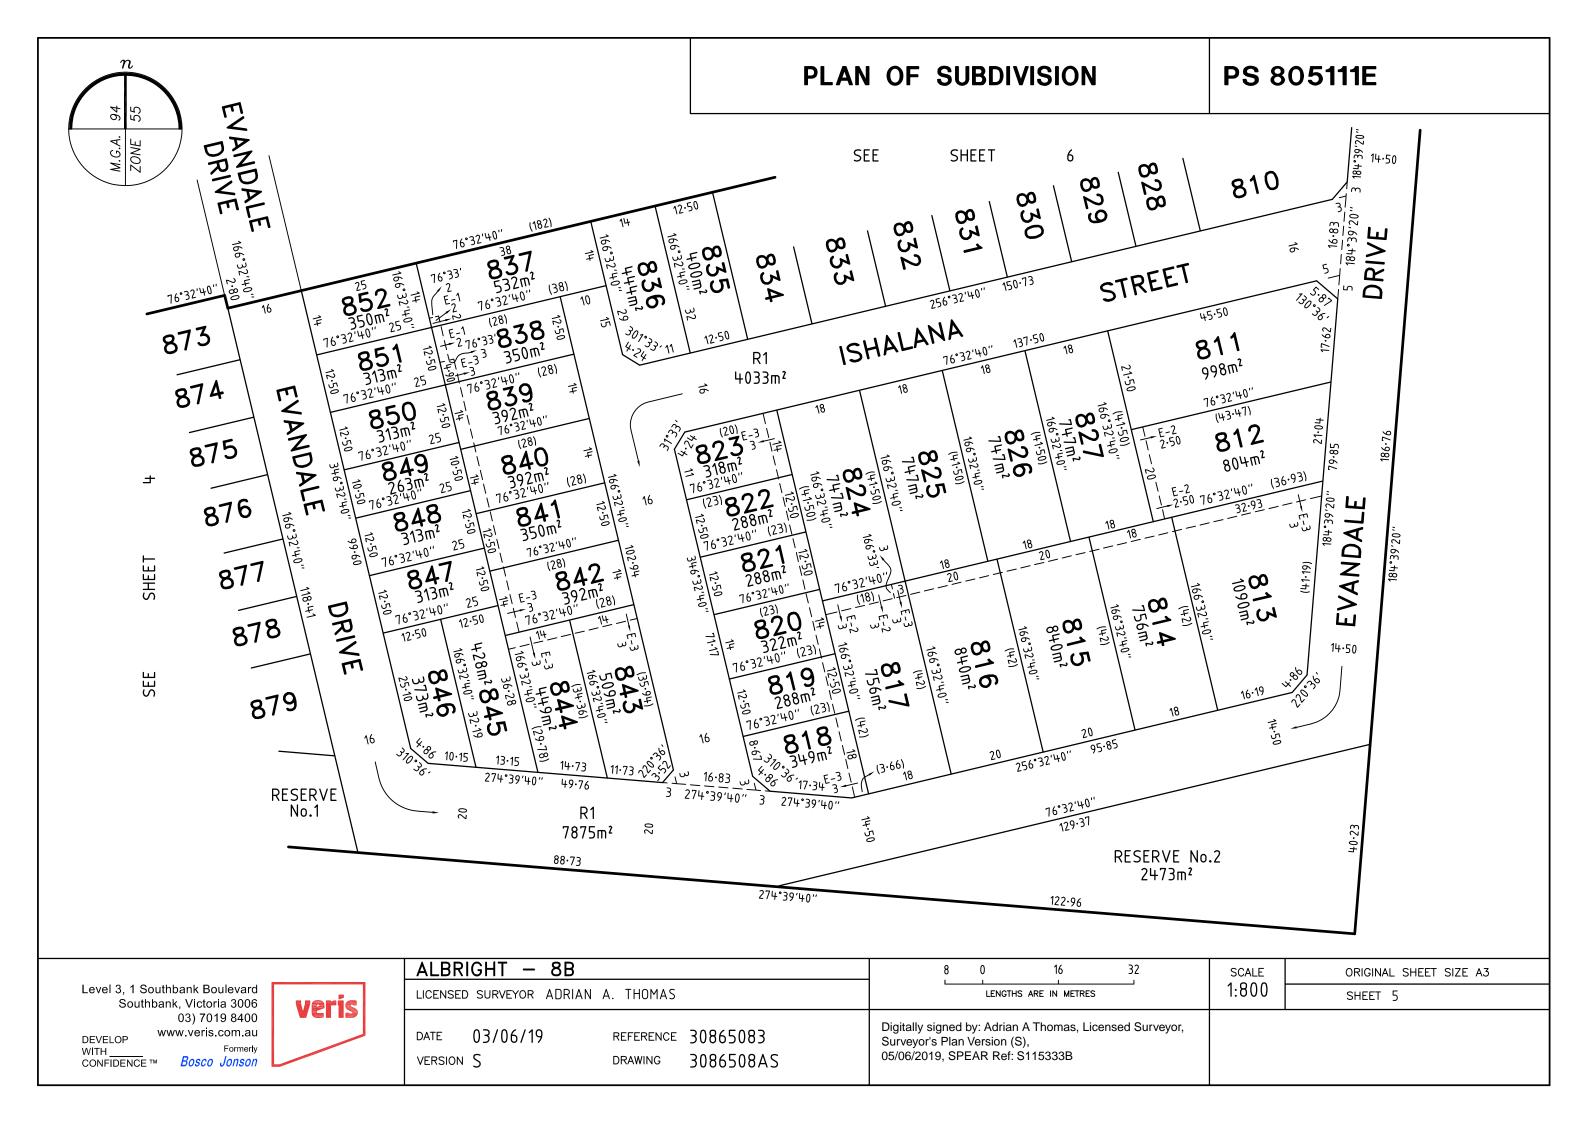

n Grant in the Nature<br>Crown Grant in the Nature<br>WIDTH<br>(METRES)<br>SEE DIAG.<br>SEE DIAG.<br>SEE DIAG.<br>SEE DIAG.                                                                                                     | INFORMATION   of an Easement or Other E   ORIGIN   THIS PLAN   THIS PLAN   THIS PLAN   THIS PLAN                                       | ncumbrance<br>LAN<br>WYNDHAM CIT<br>CITY WEST W<br>WYNDHAM CIT<br>CITY WEST W | D BENEFITED/IN FAVOUR OF<br>Y COUNCIL<br>ATER CORPORATION<br>Y COUNCIL                     |



05/06/2019, SPEAR Ref: S115333B

| DEVELOP      | www.veris. | .com.au  |
|--------------|------------|----------|
| WITH         |            | Formerly |
| CONFIDENCE ™ | ∧ Bosco    | Jonson   |



VERSION S

DRAWING

3086508AS



ORIGINAL SHEET SIZE A3









| 1011                                                                                              |                                                                                                                            |                    |                               |
|---------------------------------------------------------------------------------------------------|----------------------------------------------------------------------------------------------------------------------------|--------------------|-------------------------------|
| SEE                                                                                               | SHEET 5                                                                                                                    |