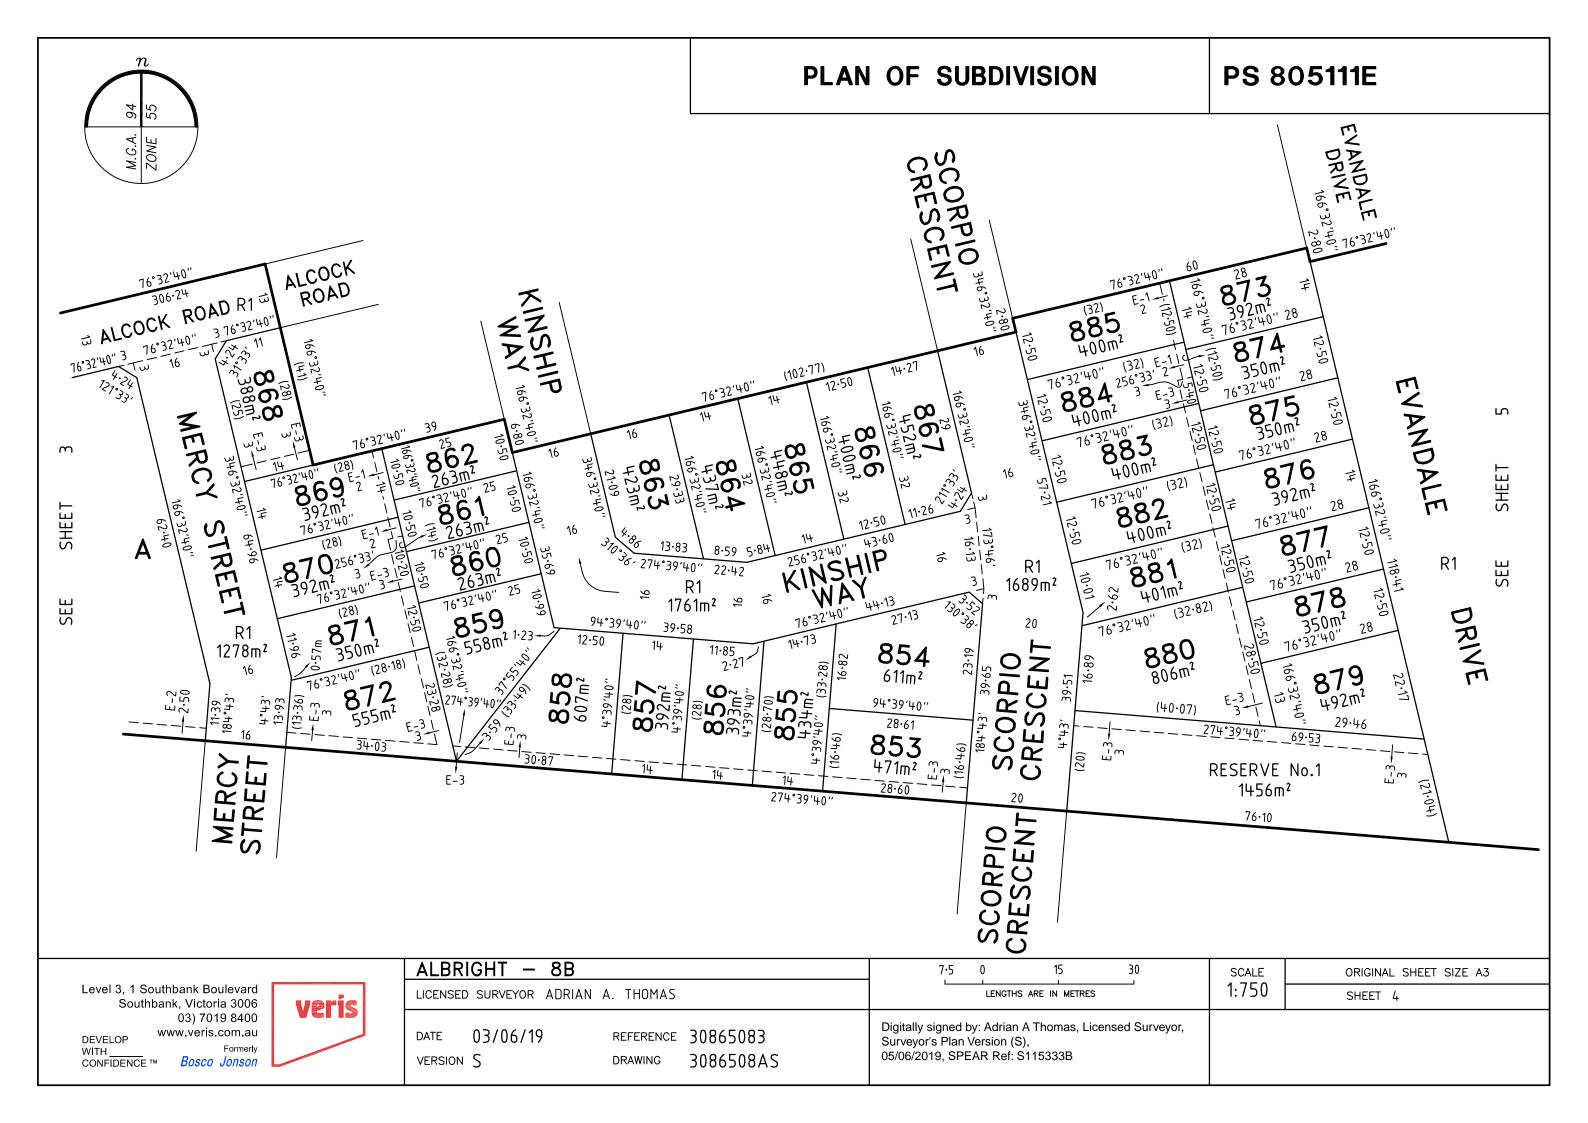

own Grant in the Nature<br>Crown Grant in the Nature<br>WIDTH<br>(METRES)<br>SEE DIAG.<br>SEE DIAG.<br>SEE DIAG.<br>SEE DIAG.                                                                                                     | INFORMATION   of an Easement or Other E   ORIGIN   THIS PLAN   THIS PLAN   THIS PLAN   THIS PLAN                                       | ncumbrance<br>LAN<br>WYNDHAM CIT<br>CITY WEST W<br>WYNDHAM CIT<br>CITY WEST W | D BENEFITED/IN FAVOUR OF<br>Y COUNCIL<br>ATER CORPORATION<br>Y COUNCIL                     |



05/06/2019, SPEAR Ref: S115333B

| DEVELOP      | www.veris. | .com.au  |
|--------------|------------|----------|
| WITH         |            | Formerly |
| CONFIDENCE ™ | ∧ Bosco    | Jonson   |



VERSION S

DRAWING

3086508AS



ORIGINAL SHEET SIZE A3









| 1011                                                                                              |                                                                                                                            |                    |                               |
|---------------------------------------------------------------------------------------------------|----------------------------------------------------------------------------------------------------------------------------|--------------------|-------------------------------|
| SEE                                                                                               | SHEET 5                                                                                                                    |