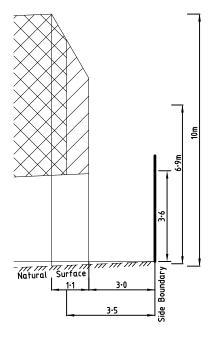

PROFILE DIAGRAMS

Natural surface falling from side boundary

|   | SCALE | ORIGINAL SHEET SIZE A3 |
|---|-------|------------------------|
|   |       | SHEET 14               |
| 1 |       |                        |
|   |       |                        |
|   |       |                        |