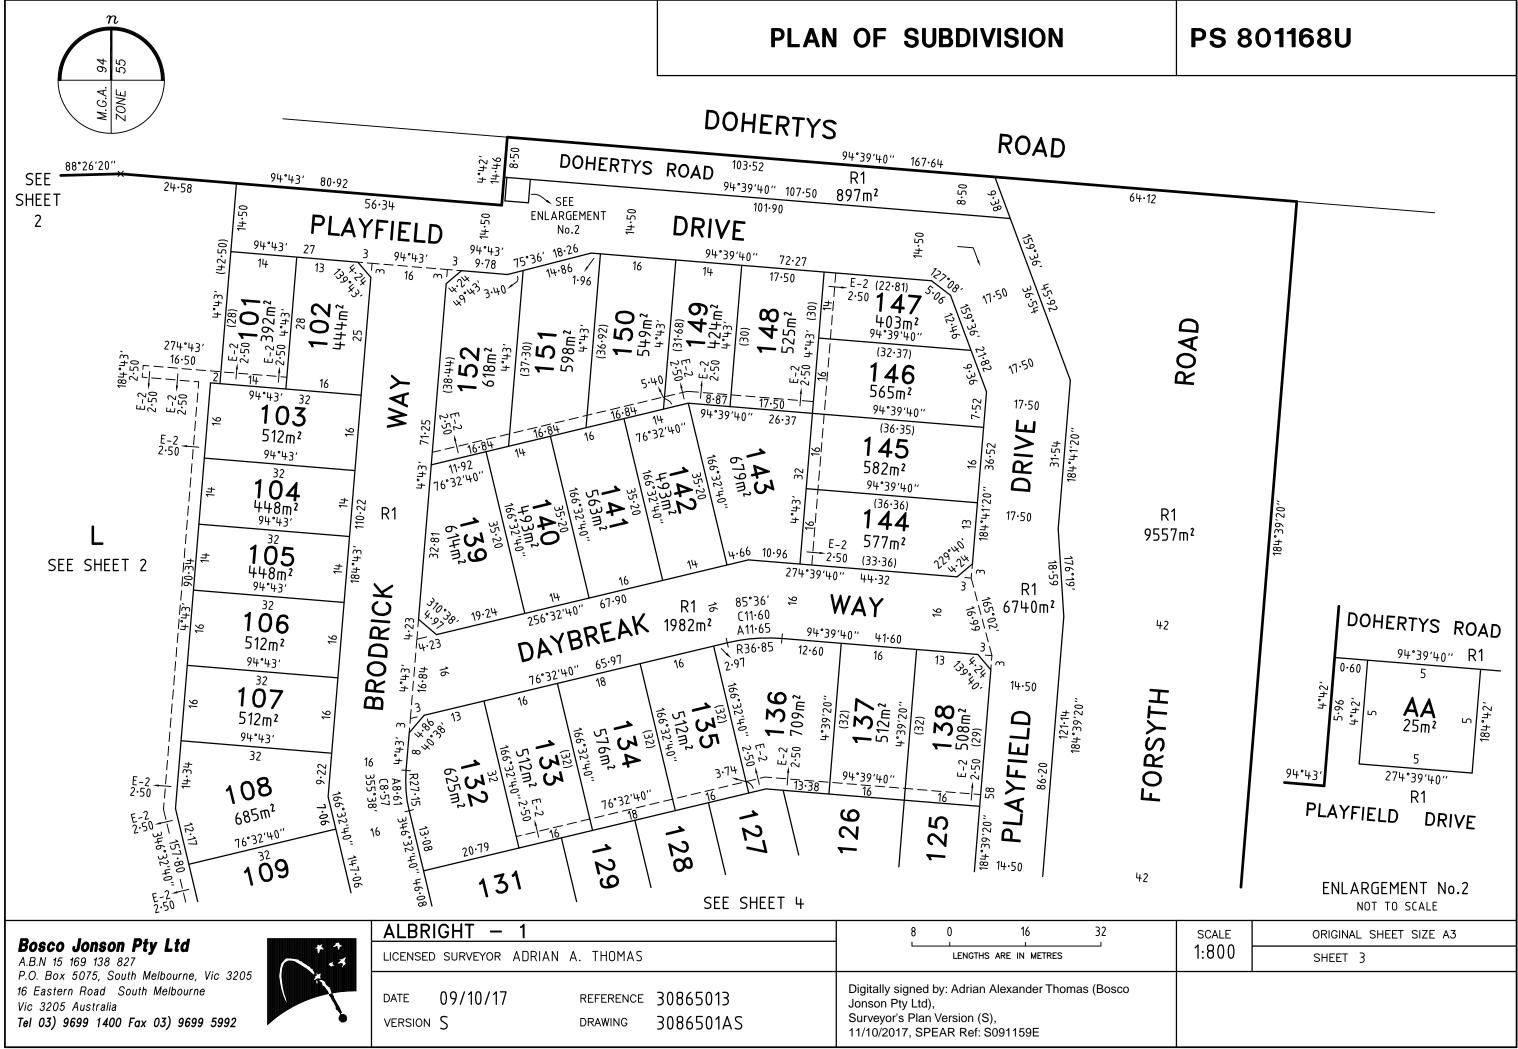

|                                                                                      | PL                                                                                                       | AN OF SUBDIVISIO                                                                                                          | )N                                  | EDITION                                                           | PS 801168U                                                                                             |  |  |
|--------------------------------------------------------------------------------------|----------------------------------------------------------------------------------------------------------|---------------------------------------------------------------------------------------------------------------------------|-------------------------------------|-------------------------------------------------------------------|--------------------------------------------------------------------------------------------------------|--|--|
| LOCATION OF LAND<br>PARISH: TRUGANINA                                                |                                                                                                          |                                                                                                                           |                                     |                                                                   | Council Name: Wyndham City Council<br>SPEAR Reference Number: S091159E                                 |  |  |
| CROWN<br>TITLE RE<br>LAST PL<br>REFEREN<br>POSTAL<br>(at time of<br>MGA 94<br>CO-ORD | ALLOTMENT:<br>PORTION:<br>EFERENCE:<br>AN<br>NCE:<br>ADDRESS:<br>of subdivision)                         | -<br>15<br>4 (PART)<br>-<br>VOL 11898 FOL 125<br>LOT E ON PS805103D<br>DOHERTYS ROAD<br>TRUGANINA 3029<br>E 300 050 ZONE: | 55                                  |                                                                   |                                                                                                        |  |  |
| (approx. c<br>land in                                                                | plan)                                                                                                    | DF ROADS AND/OR RESERV                                                                                                    |                                     | STAGING Th                                                        | NOTATIONS<br>STAGING This <del>ic</del> /is not a staged subdivision<br>Planning Permit No. WYP8879/15 |  |  |
|                                                                                      | ROAD R1 WYNDHAM CITY COUNCIL<br>RESERVE No.1 WYNDHAM CITY COUNCIL<br>RESERVE No.2 POWERCOR AUSTRALIA LTD |                                                                                                                           | UNCIL                               | DEPTH LIMITATION                                                  | DOES NOT APPLY                                                                                         |  |  |
|                                                                                      |                                                                                                          |                                                                                                                           |                                     | LOTS A TO K AND 1 TO<br>J FROM THIS PLAN<br>LAND SUBDIVIDED (EXCL | 100 (ALL INCLUSIVE) HAVE BEEN OMITTED<br>UDING LOT L) – 5.118ha                                        |  |  |
|                                                                                      |                                                                                                          | 805103D NO LONGER AFFECT<br>14 ROAD MANAGEMENT ACT 2004.                                                                  | EASEMENT                            | INFORMATION                                                       |                                                                                                        |  |  |
| LEGEND: E - Encumbering Easement, Condition in Crown Grant in the Nature of          |                                                                                                          |                                                                                                                           |                                     |                                                                   |                                                                                                        |  |  |
| SUBJECT<br>LAND                                                                      |                                                                                                          |                                                                                                                           | ORIGIN                              | LAND BENEFITED/IN FAVOUR OF                                       |                                                                                                        |  |  |
| E-1                                                                                  | DRAINAGE                                                                                                 |                                                                                                                           | SEE DIAG.                           | THIS PLAN                                                         | WYNDHAM CITY COUNCIL                                                                                   |  |  |
| E-2<br>E-3<br>E-3                                                                    | SEWERAGE<br>DRAINAGE<br>SEWERAGE                                                                         |                                                                                                                           | SEE DIAG.<br>SEE DIAG.<br>SEE DIAG. | THIS PLAN<br>THIS PLAN<br>THIS PLAN                               | CITY WEST WATER CORPORATION<br>WYNDHAM CITY COUNCIL<br>CITY WEST WATER CORPORATION                     |  |  |
|                                                                                      |                                                                                                          |                                                                                                                           |                                     |                                                                   |                                                                                                        |  |  |

| ALBRIGHT – 1<br>52 LOTS AND LOTS L & AA                                                                                                                          | LICENSED SURVEYOR ADRIAN                                                                                                    | A. THOMAS                               |                                                |
|------------------------------------------------------------------------------------------------------------------------------------------------------------------|-----------------------------------------------------------------------------------------------------------------------------|-----------------------------------------|------------------------------------------------|
| Bosco Jonson Pty Ltd                                                                                                                                             | date 09/10/17<br>version S                                                                                                  | REFERENCE 30865013<br>DRAWING 3086501AS | ORIGINAL SHEET SIZE A3<br>SHEET 1 OF 10 SHEETS |
| A.B.N 15 169 138 827<br>P.O. Box 5075, South Melbourne, Vic 3205<br>16 Eastern Road South Melbourne<br>Vic 3205 Australia<br>Tel 03) 9699 1400 Fax 03) 9699 5992 | Digitally signed by: Adrian Alexande<br>Jonson Pty Ltd),<br>Surveyor's Plan Version (S),<br>11/10/2017, SPEAR Ref: S091159E | er Thomas (Bosco                        | SHELT OF IN SHELTS                             |