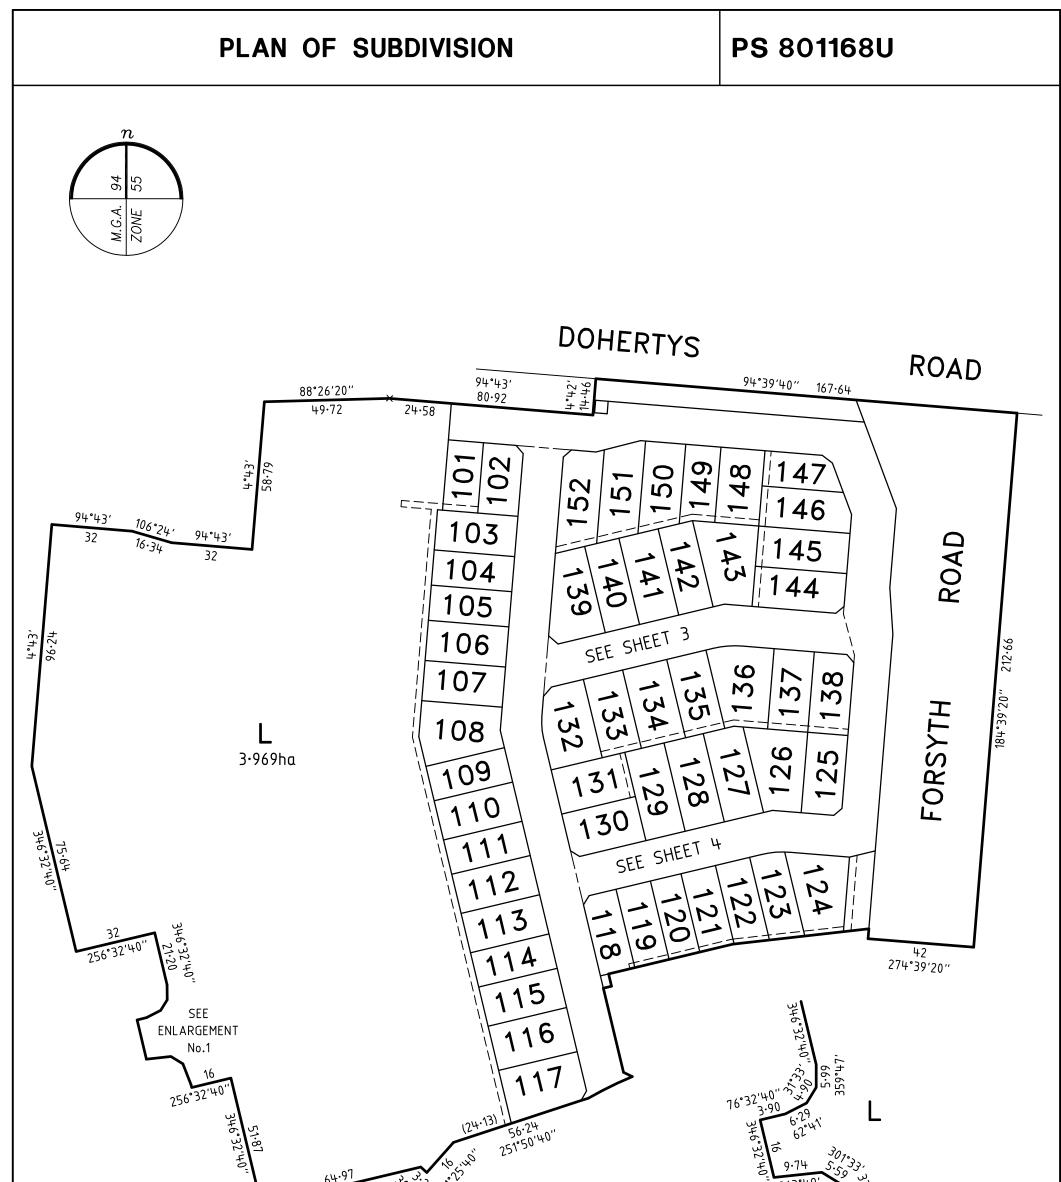

|                                                                                      | PL                                                                                                       | AN OF SUBDIVISIO                                                                                                          | )N                                  | EDITION                                                           | PS 801168U                                                                                             |  |  |
|--------------------------------------------------------------------------------------|----------------------------------------------------------------------------------------------------------|---------------------------------------------------------------------------------------------------------------------------|-------------------------------------|-------------------------------------------------------------------|--------------------------------------------------------------------------------------------------------|--|--|
| LOCATION OF LAND<br>PARISH: TRUGANINA                                                |                                                                                                          |                                                                                                                           |                                     |                                                                   | Council Name: Wyndham City Council<br>SPEAR Reference Number: S091159E                                 |  |  |
| CROWN<br>TITLE RE<br>LAST PL<br>REFEREN<br>POSTAL<br>(at time of<br>MGA 94<br>CO-ORD | ALLOTMENT:<br>PORTION:<br>EFERENCE:<br>AN<br>NCE:<br>ADDRESS:<br>of subdivision)                         | -<br>15<br>4 (PART)<br>-<br>VOL 11898 FOL 125<br>LOT E ON PS805103D<br>DOHERTYS ROAD<br>TRUGANINA 3029<br>E 300 050 ZONE: | 55                                  |                                                                   |                                                                                                        |  |  |
| (approx. c<br>land in                                                                | plan)                                                                                                    | DF ROADS AND/OR RESERV                                                                                                    |                                     | STAGING Th                                                        | NOTATIONS<br>STAGING This <del>ic</del> /is not a staged subdivision<br>Planning Permit No. WYP8879/15 |  |  |
|                                                                                      | ROAD R1 WYNDHAM CITY COUNCIL<br>RESERVE No.1 WYNDHAM CITY COUNCIL<br>RESERVE No.2 POWERCOR AUSTRALIA LTD |                                                                                                                           | UNCIL                               | DEPTH LIMITATION                                                  | DOES NOT APPLY                                                                                         |  |  |
|                                                                                      |                                                                                                          |                                                                                                                           |                                     | LOTS A TO K AND 1 TO<br>J FROM THIS PLAN<br>LAND SUBDIVIDED (EXCL | 100 (ALL INCLUSIVE) HAVE BEEN OMITTED<br>UDING LOT L) – 5.118ha                                        |  |  |
|                                                                                      |                                                                                                          | 805103D NO LONGER AFFECT<br>14 ROAD MANAGEMENT ACT 2004.                                                                  | EASEMENT                            | INFORMATION                                                       |                                                                                                        |  |  |
| LEGEND: E - Encumbering Easement, Condition in Crown Grant in the Nature of          |                                                                                                          |                                                                                                                           |                                     |                                                                   |                                                                                                        |  |  |
| SUBJECT<br>LAND                                                                      |                                                                                                          |                                                                                                                           | ORIGIN                              | LAND BENEFITED/IN FAVOUR OF                                       |                                                                                                        |  |  |
| E-1                                                                                  | DRAINAGE                                                                                                 |                                                                                                                           | SEE DIAG.                           | THIS PLAN                                                         | WYNDHAM CITY COUNCIL                                                                                   |  |  |
| E-2<br>E-3<br>E-3                                                                    | SEWERAGE<br>DRAINAGE<br>SEWERAGE                                                                         |                                                                                                                           | SEE DIAG.<br>SEE DIAG.<br>SEE DIAG. | THIS PLAN<br>THIS PLAN<br>THIS PLAN                               | CITY WEST WATER CORPORATION<br>WYNDHAM CITY COUNCIL<br>CITY WEST WATER CORPORATION                     |  |  |
|                                                                                      |                                                                                                          |                                                                                                                           |                                     |                                                                   |                                                                                                        |  |  |

| ALBRIGHT – 1<br>52 LOTS AND LOTS L & AA                                                                                                                          | LICENSED SURVEYOR ADRIAN                                                                                                    | A. THOMAS                               |                                                |
|------------------------------------------------------------------------------------------------------------------------------------------------------------------|-----------------------------------------------------------------------------------------------------------------------------|-----------------------------------------|------------------------------------------------|
| Bosco Jonson Pty Ltd                                                                                                                                             | date 09/10/17<br>version S                                                                                                  | REFERENCE 30865013<br>DRAWING 3086501AS | ORIGINAL SHEET SIZE A3<br>SHEET 1 OF 10 SHEETS |
| A.B.N 15 169 138 827<br>P.O. Box 5075, South Melbourne, Vic 3205<br>16 Eastern Road South Melbourne<br>Vic 3205 Australia<br>Tel 03) 9699 1400 Fax 03) 9699 5992 | Digitally signed by: Adrian Alexande<br>Jonson Pty Ltd),<br>Surveyor's Plan Version (S),<br>11/10/2017, SPEAR Ref: S091159E | er Thomas (Bosco                        | SHELT OF IN SHELTS                             |