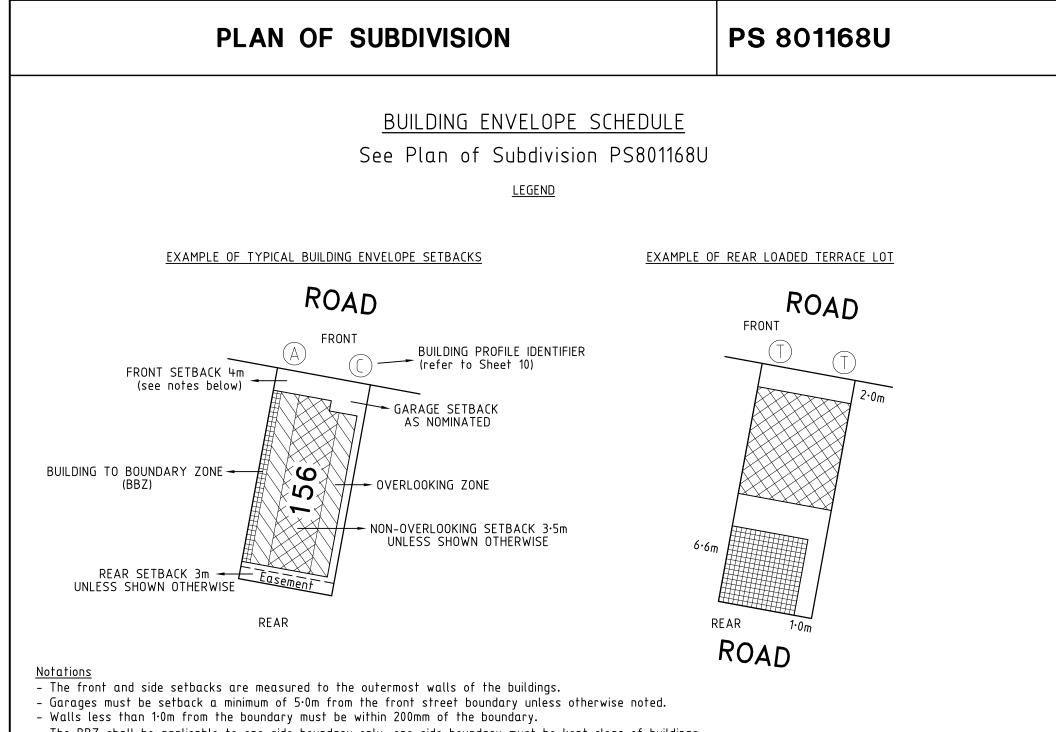

- The BBZ shall be applicable to one side boundary only, one side boundary must be kept clear of buildings.
   Terrace style lots are exempt from this requirement.
- The setback to a side street boundary for a corner lot is 2m unless noted otherwise.
- Where the minimum front setback is 3.0m or more, porches, verandahs and architectural features can encroach into the front setback by up to 1.5m at heights of up to 4.5m for a single story home and heights of up to 9.0m for a two-story home.
  Where the minimum front setback is less than 3.0m porches, verandahs and architectural features can encroach into the front setback by up to 1.0m at heights of up to 4.5m for a single story home and heights of up to 9.0m for a two-story home.

Refer "Diagrams and Plans" in this document for further definitions

Single Storey Building Envelope hatch types

Building to Boundary Zone

#### Double Storey Building Envelope hatch types

Overlooking Zone - Habitable room windows or raised open spaces are a source of overlooking

Non Overlooking Zone - Habitable room windows or raised open spaces are not a source of overlooking

The registered proprietor or proprietors of the lot are required to build in accordance with the approved building envelopes shown hereon and in the "Profile Diagrams" in this document.

| ALBRIGHT – 1                                                                                 |     | LICENSED SURVEYOR ADRIAN /                                                                                                  | A. THOMAS       | SCALE | LENGTHS ARE IN METRES  |
|----------------------------------------------------------------------------------------------|-----|-----------------------------------------------------------------------------------------------------------------------------|-----------------|-------|------------------------|
| Bosco Jonson Pty Ltd                                                                         | * * | DATE 09/10/17                                                                                                               | REFERENCE 30865 | 013   | ORIGINAL SHEET SIZE A3 |
| A.B.N 15 169 138 827<br>P.O. Box 5075, South Melbourne, Vic 3205                             | ×** | version S                                                                                                                   | drawing 30865   | 01AS  | SHEET 7                |
| 16 Eastern Road South Melbourne<br>Vic 3205 Australia<br>Tel 03) 9699 1400 Fax 03) 9699 5992 |     | Digitally signed by: Adrian Alexande<br>Jonson Pty Ltd),<br>Surveyor's Plan Version (S),<br>11/10/2017, SPEAR Ref: S091159E |                 |       |                        |