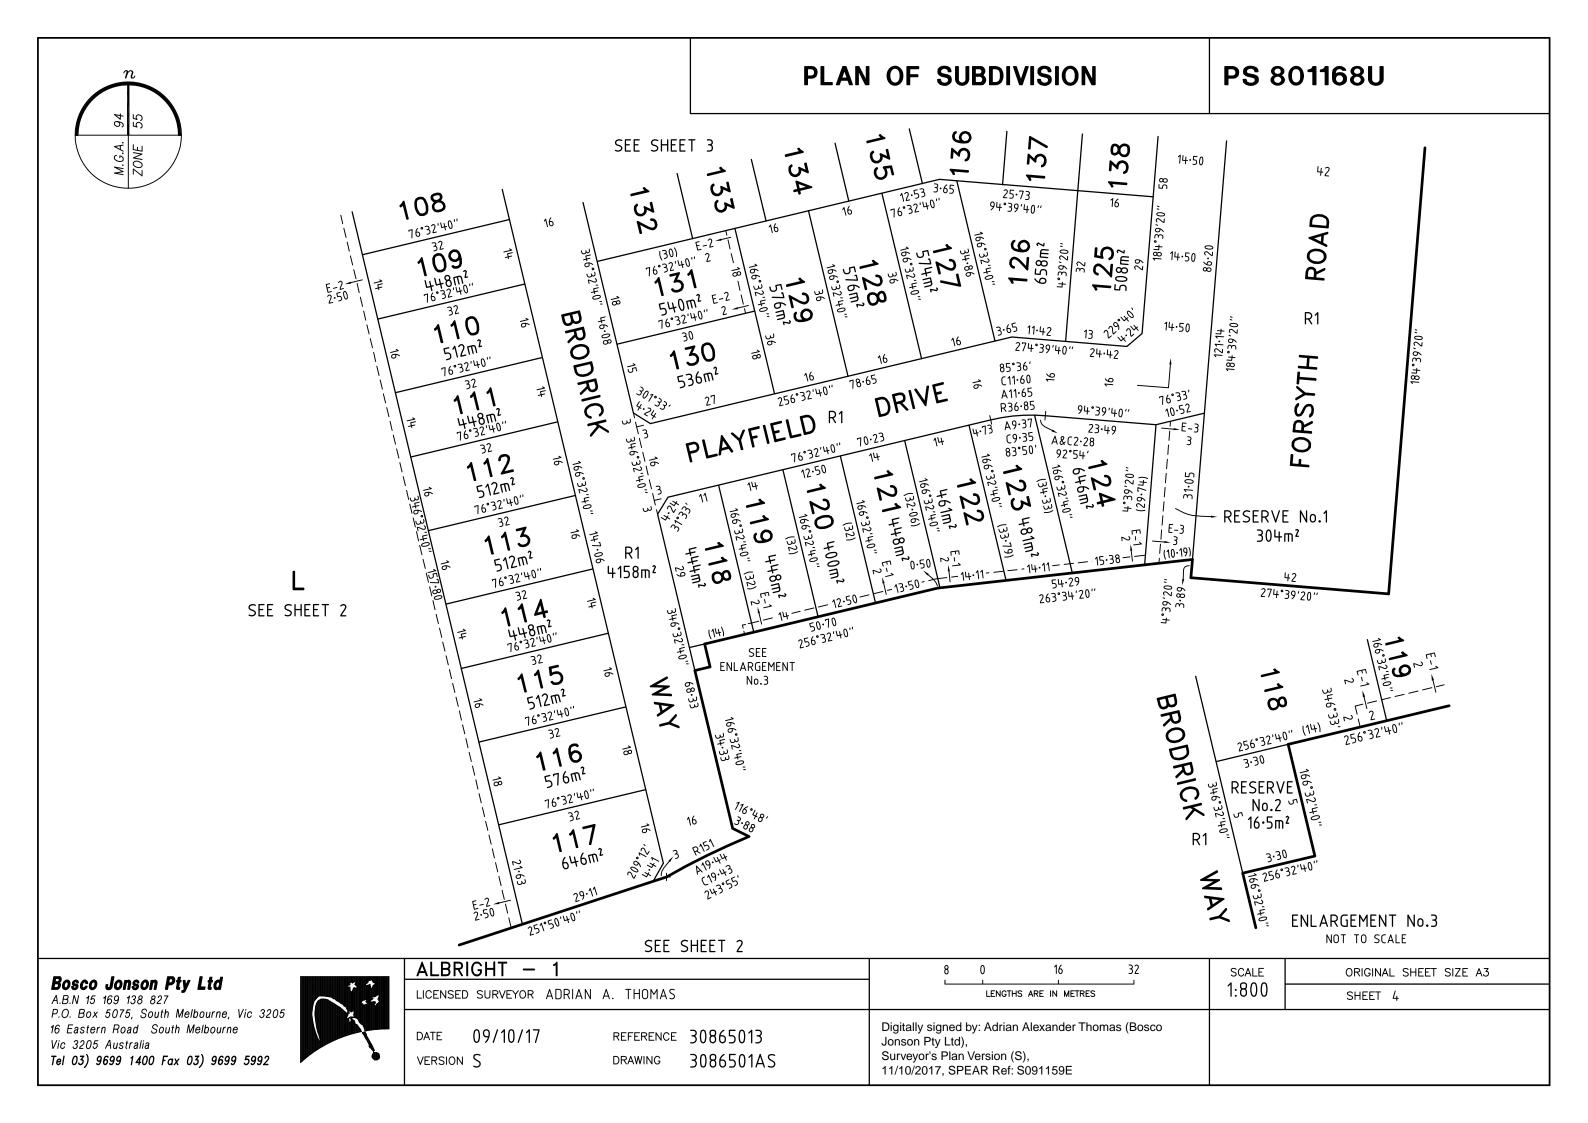

|                                                                                      | PL                                                                                                       | AN OF SUBDIVISIO                                                                                                          | )N                                  | EDITION                                                           | PS 801168U                                                                                             |  |  |
|--------------------------------------------------------------------------------------|----------------------------------------------------------------------------------------------------------|---------------------------------------------------------------------------------------------------------------------------|-------------------------------------|-------------------------------------------------------------------|--------------------------------------------------------------------------------------------------------|--|--|
| LOCATION OF LAND<br>PARISH: TRUGANINA                                                |                                                                                                          |                                                                                                                           |                                     |                                                                   | Council Name: Wyndham City Council<br>SPEAR Reference Number: S091159E                                 |  |  |
| CROWN<br>TITLE RE<br>LAST PL<br>REFEREN<br>POSTAL<br>(at time of<br>MGA 94<br>CO-ORD | ALLOTMENT:<br>PORTION:<br>EFERENCE:<br>AN<br>NCE:<br>ADDRESS:<br>of subdivision)                         | -<br>15<br>4 (PART)<br>-<br>VOL 11898 FOL 125<br>LOT E ON PS805103D<br>DOHERTYS ROAD<br>TRUGANINA 3029<br>E 300 050 ZONE: | 55                                  |                                                                   |                                                                                                        |  |  |
| (approx. c<br>land in                                                                | plan)                                                                                                    | DF ROADS AND/OR RESERV                                                                                                    |                                     | STAGING Th                                                        | NOTATIONS<br>STAGING This <del>ic</del> /is not a staged subdivision<br>Planning Permit No. WYP8879/15 |  |  |
|                                                                                      | ROAD R1 WYNDHAM CITY COUNCIL<br>RESERVE No.1 WYNDHAM CITY COUNCIL<br>RESERVE No.2 POWERCOR AUSTRALIA LTD |                                                                                                                           | UNCIL                               | DEPTH LIMITATION                                                  | DOES NOT APPLY                                                                                         |  |  |
|                                                                                      |                                                                                                          |                                                                                                                           |                                     | LOTS A TO K AND 1 TO<br>J FROM THIS PLAN<br>LAND SUBDIVIDED (EXCL | 100 (ALL INCLUSIVE) HAVE BEEN OMITTED<br>UDING LOT L) – 5.118ha                                        |  |  |
|                                                                                      |                                                                                                          | 805103D NO LONGER AFFECT<br>14 ROAD MANAGEMENT ACT 2004.                                                                  | EASEMENT                            | INFORMATION                                                       |                                                                                                        |  |  |
| LEGEND: E - Encumbering Easement, Condition in Crown Grant in the Nature of          |                                                                                                          |                                                                                                                           |                                     |                                                                   |                                                                                                        |  |  |
| SUBJECT<br>LAND                                                                      |                                                                                                          |                                                                                                                           | ORIGIN                              | LAND BENEFITED/IN FAVOUR OF                                       |                                                                                                        |  |  |
| E-1                                                                                  | DRAINAGE                                                                                                 |                                                                                                                           | SEE DIAG.                           | THIS PLAN                                                         | WYNDHAM CITY COUNCIL                                                                                   |  |  |
| E-2<br>E-3<br>E-3                                                                    | SEWERAGE<br>DRAINAGE<br>SEWERAGE                                                                         |                                                                                                                           | SEE DIAG.<br>SEE DIAG.<br>SEE DIAG. | THIS PLAN<br>THIS PLAN<br>THIS PLAN                               | CITY WEST WATER CORPORATION<br>WYNDHAM CITY COUNCIL<br>CITY WEST WATER CORPORATION                     |  |  |
|                                                                                      |                                                                                                          |                                                                                                                           |                                     |                                                                   |                                                                                                        |  |  |

| ALBRIGHT – 1<br>52 LOTS AND LOTS L & AA                                                                                                                          | LICENSED SURVEYOR ADRIAN                                                                                                    | A. THOMAS                               |                                                |
|------------------------------------------------------------------------------------------------------------------------------------------------------------------|-----------------------------------------------------------------------------------------------------------------------------|-----------------------------------------|------------------------------------------------|
| Bosco Jonson Pty Ltd                                                                                                                                             | date 09/10/17<br>version S                                                                                                  | REFERENCE 30865013<br>DRAWING 3086501AS | ORIGINAL SHEET SIZE A3<br>SHEET 1 OF 10 SHEETS |
| A.B.N 15 169 138 827<br>P.O. Box 5075, South Melbourne, Vic 3205<br>16 Eastern Road South Melbourne<br>Vic 3205 Australia<br>Tel 03) 9699 1400 Fax 03) 9699 5992 | Digitally signed by: Adrian Alexande<br>Jonson Pty Ltd),<br>Surveyor's Plan Version (S),<br>11/10/2017, SPEAR Ref: S091159E | er Thomas (Bosco                        | SHELT OF IN SHELTS                             |