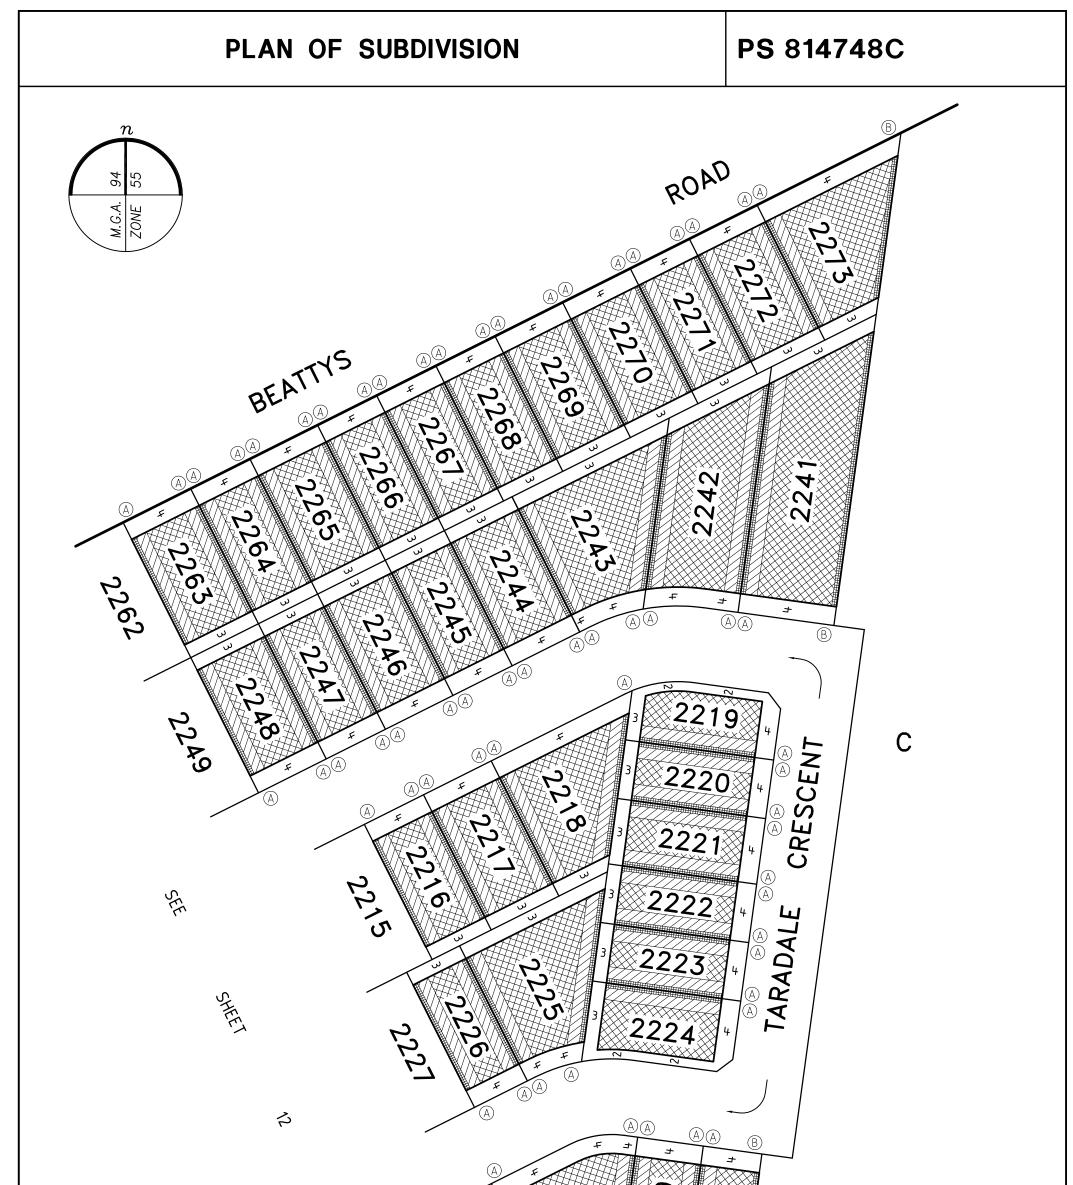

| 223                                                                                | ORIGINAL SHEET SIZE A3               |
| Southbank, Victoria 3006<br>03) 7019 8400                              | VERSION R DRAWING 29896                                                                                                     | 22AR                                                                               | SHEET 12                             |
| DEVELOP www.veris.com.au<br>WITH Formerly<br>CONFIDENCE ™ Bosco Jonson | Digitally signed by: Adrian A Thomas, Licensed Surveyor,<br>Surveyor's Plan Version (R),<br>17/05/2019, SPEAR Ref: S125158T | Digitally signed by:<br>Melton City Council,<br>28/11/2019,<br>SPEAR Ref: S125158T |                                      |



|                                                                                    | E                                                                                                                           | 2240                                                         |                                 |    |
|------------------------------------------------------------------------------------|-----------------------------------------------------------------------------------------------------------------------------|--------------------------------------------------------------|---------------------------------|----|
| ASPIRE – 22                                                                        | LICENSED SURVEYOR ADRIAN A. THOMAS