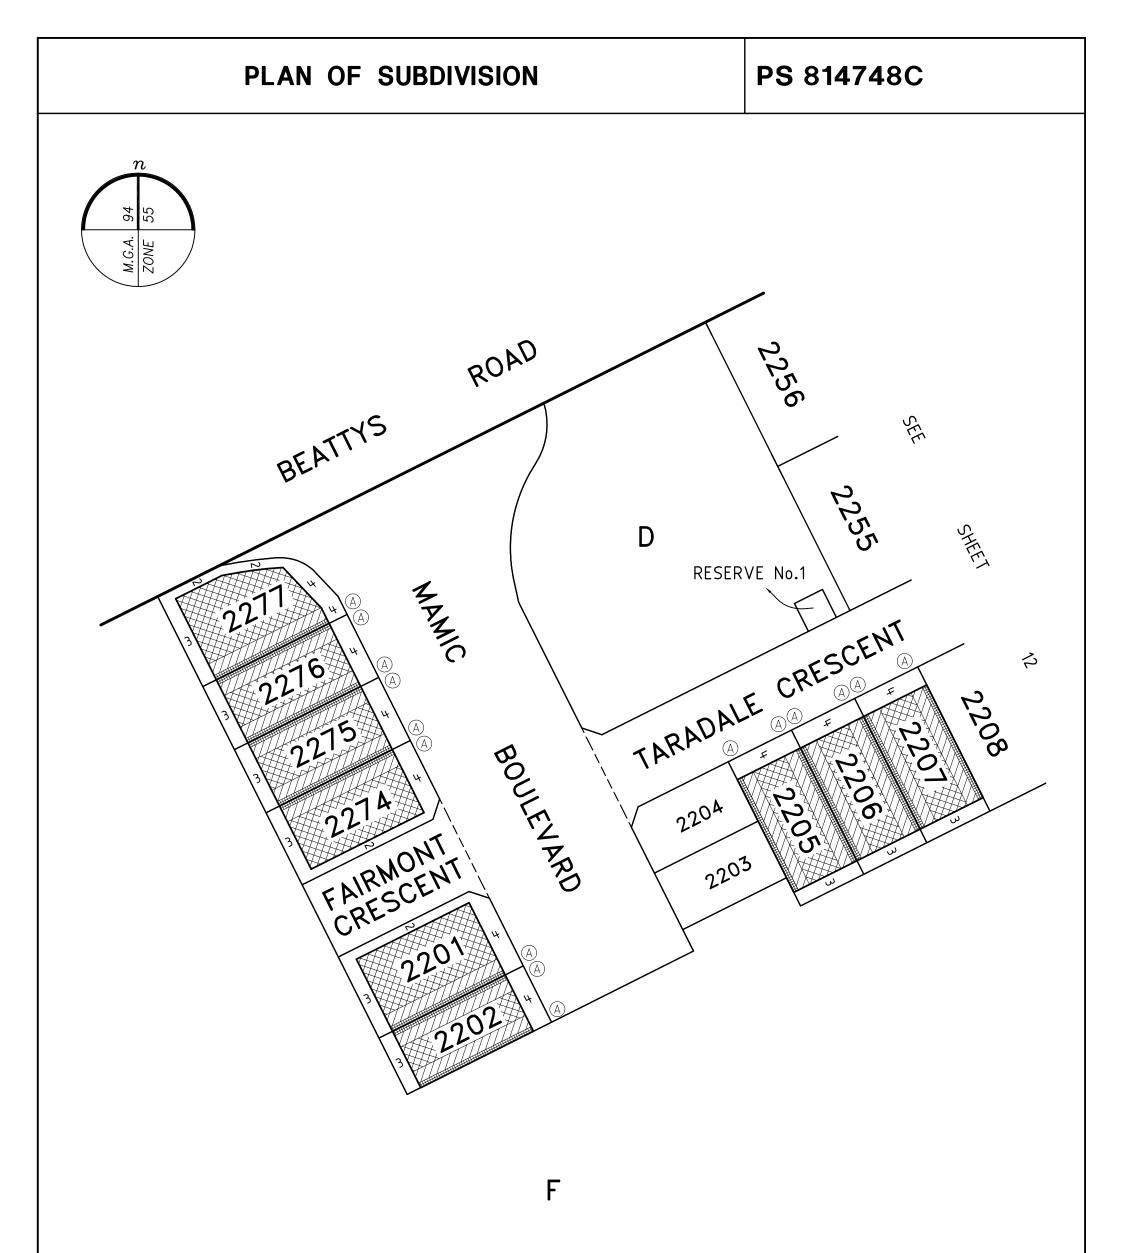

ERENCE 29896                                                                                               | 223 ORIGINAL SHEET SIZE A3                                                         |  |
| Southbank, Victoria 3006<br>03) 7019 8400                                          | VERSION R DRAWING 298962                                                                                                    | 22AR SHEET 10                                                                      |  |
| WWW.veris.com.au<br>DEVELOP Formerly<br>WITH Formerly<br>CONFIDENCE ™ Bosco Jonson | Digitally signed by: Adrian A Thomas, Licensed Surveyor,<br>Surveyor's Plan Version (R),<br>17/05/2019, SPEAR Ref: S125158T | Digitally signed by:<br>Melton City Council,<br>28/11/2019,<br>SPEAR Ref: S125158T |  |



| ASPIRE – 22                                                                  |       | LICENSED SURVEYOR ADRIAN                                                       | N A. THOMAS                      | scale<br>1:750                                                                     | 7.5 0 15 3<br>LENGTHS ARE IN METRES | 0 |
|------------------------------------------------------------------------------|-------|--------------------------------------------------------------------------------|----------------------------------|------------------------------------------------------------------------------------|-------------------------------------|---|
| Level 3, 1 Southbank Boulevard<br>Southbank, Victoria 3006<br>03) 7019 8400  | veris | date 01/05/19<br>version R