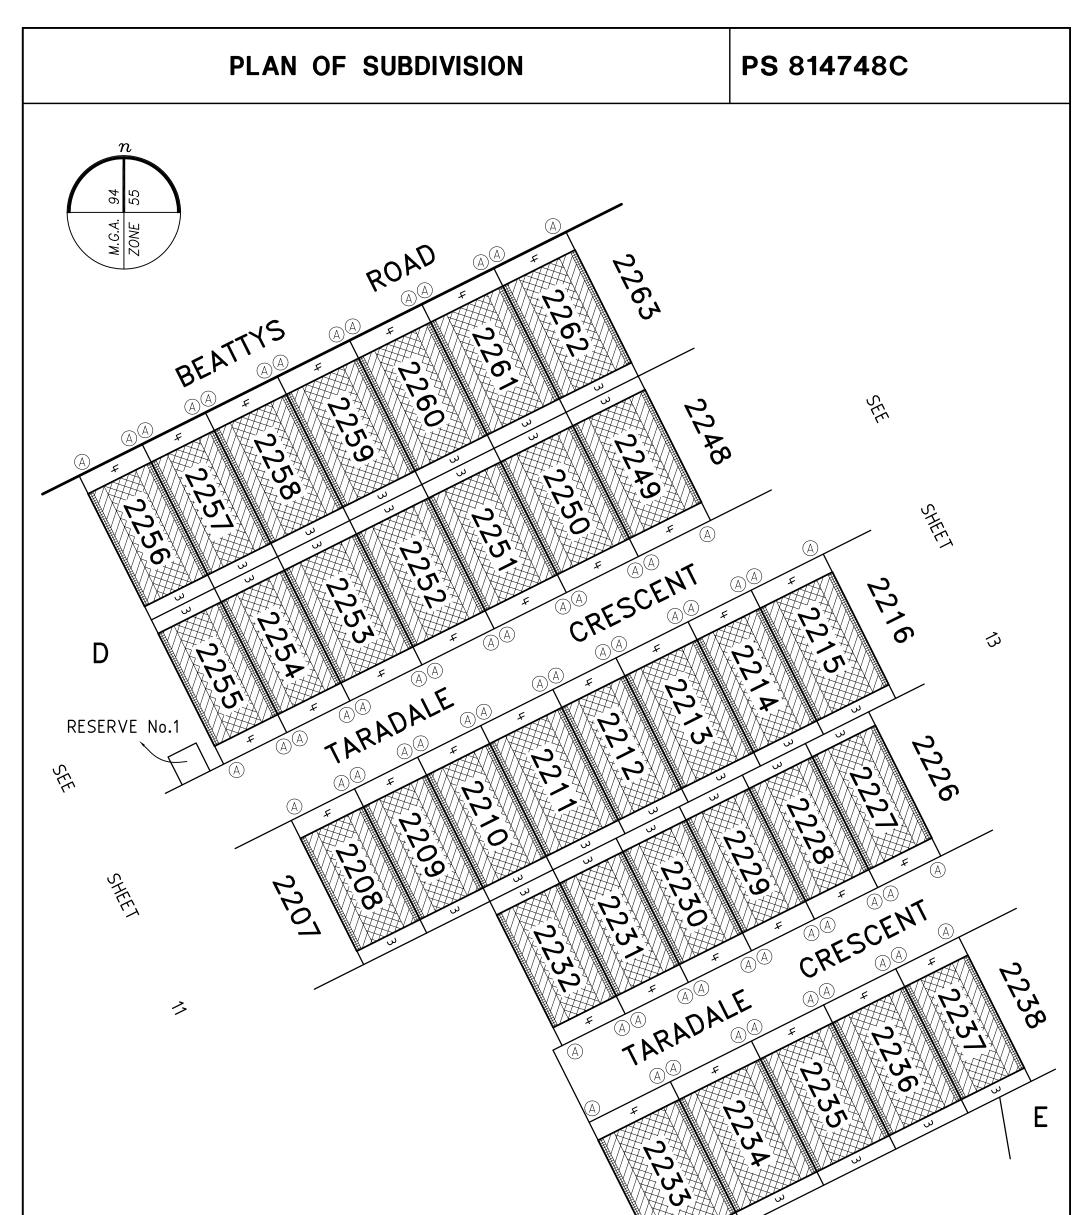

------|------------------------------------------------------------------------------------|-------------------------------------|---|
| Level 3, 1 Southbank Boulevard<br>Southbank, Victoria 3006<br>03) 7019 8400  | veris | date 01/05/19<br>version R                                                     | REFERENCE 29896<br>DRAWING 29896 |                                                                                    | ORIGINAL SHEET SIZE A3<br>SHEET 11  |   |
| DEVELOP     www.veris.com.au       WITH        CONFIDENCE ™     Bosco Jonson |       | Surveyor's Plan Version (R),Image: 17/05/2019, SPEAR Ref: S125158TImage: 22/04 |                                  | Digitally signed by:<br>Melton City Council,<br>28/11/2019,<br>SPEAR Ref: S125158T |                                     |   |



|                                                                        | F                                                                                                                           |                                                                                    |                                      |
|------------------------------------------------------------------------|-----------------------------------------------------------------------------------------------------------------------------|------------------------------------------------------------------------------------|--------------------------------------|
| ASPIRE – 22                                                            | LICENSED SURVEYOR ADRIAN A. THOMAS