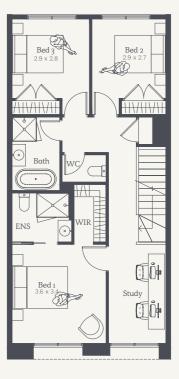

#### Lipari 22

4 3 2

Lot 704, 705

House Size 21.68sq

NOTE: Floorplan displayed is for illustrative purposes only. Refer to contract plans for orientation, facade and final landscaping layout.