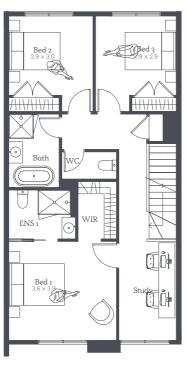

#### Lipari 22

4 3 2

Lot 704, 705

House Size 21.68sq

NOTE: Floorplan displayed is for illustrative purposes only. Refer to contract plans for orientation, facade and final landscaping layout.

#### Lipari 21c

Lot 701, 707

House Size 20.71sq

NOTE: Floorplan displayed is for illustrative purposes only. Refer to contract plans for orientation, facade and final landscaping layout.

#### Lipari 21

4 3 2

Lot 702, 706

House Size 20.65sq

NOTE: Floorplan displayed is for illustrative purposes only. Refer to contract plans for orientation, facade and final landscaping layout.

#### Lipari 20

Lot 703

House Size 20.06sq

NOTE: Floorplan displayed is for illustrative purposes only.

Refer to contract plans for orientation, facade and final landscaping layout.