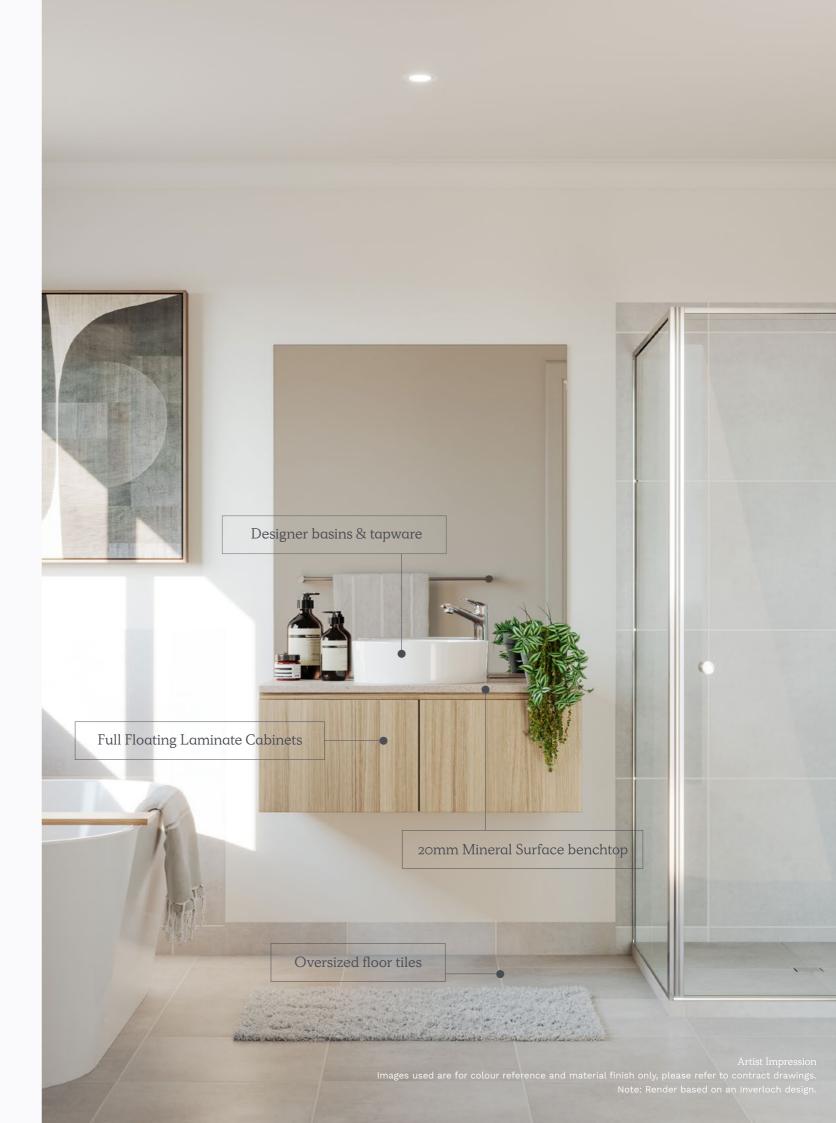

| Heating panels to all bedrooms and second iving (floorplan specific)  Reverse cycle split system to main living unit size is floorplan specific)  Dual flush cisterns with vitreous china pan Foilet roll holders  Wall mounted basin with mirror to powder room (floorplan specific)  Laminate cabinets  20mm mineral surface benchtops  Vitreous china designer basins with | Oven Cooktop Rangehood Dishwasher  Laundry Trough  Flooring Flooring                                                                                                                                                                                             | 600mm Fisher & Paykel black built-in oven 600mm Fisher & Paykel black induction cooktop  Fisher & Paykel stainless steel undermount rangehood 600mm Fisher & Paykel stainless steel dishwasher  Freestanding laundry trough with cabinet and chrome mixer                                                                  |  |
|-------------------------------------------------------------------------------------------------------------------------------------------------------------------------------------------------------------------------------------------------------------------------------------------------------------------------------------------------------------------------------|------------------------------------------------------------------------------------------------------------------------------------------------------------------------------------------------------------------------------------------------------------------|----------------------------------------------------------------------------------------------------------------------------------------------------------------------------------------------------------------------------------------------------------------------------------------------------------------------------|--|
| Reverse cycle split system to main living unit size is floorplan specific)  Dual flush cisterns with vitreous china pan Foilet roll holders  Wall mounted basin with mirror to bowder room (floorplan specific)  Laminate cabinets  Comm mineral surface benchtops  Vitreous china designer basins with                                                                       | Rangehood Dishwasher  Laundry Trough                                                                                                                                                                                                                             | cooktop  Fisher & Paykel stainless steel undermoun rangehood  600mm Fisher & Paykel stainless steel dishwasher  Freestanding laundry trough with cabinet                                                                                                                                                                   |  |
| unit size is floorplan specific)  Dual flush cisterns with vitreous china pan  Foilet roll holders  Wall mounted basin with mirror to bowder room (floorplan specific)  Laminate cabinets  20mm mineral surface benchtops  Vitreous china designer basins with                                                                                                                | Dishwasher  Laundry  Trough                                                                                                                                                                                                                                      | rangehood 600mm Fisher & Paykel stainless steel dishwasher  Freestanding laundry trough with cabinet                                                                                                                                                                                                                       |  |
| Vall mounted basin with mirror to bowder room (floorplan specific)  aminate cabinets  20mm mineral surface benchtops  //treous china designer basins with                                                                                                                                                                                                                     | Laundry Trough Flooring                                                                                                                                                                                                                                          | dishwasher  Freestanding laundry trough with cabinet                                                                                                                                                                                                                                                                       |  |
| Vall mounted basin with mirror to bowder room (floorplan specific)  aminate cabinets  20mm mineral surface benchtops  //treous china designer basins with                                                                                                                                                                                                                     | Trough                                                                                                                                                                                                                                                           |                                                                                                                                                                                                                                                                                                                            |  |
| Vall mounted basin with mirror to bowder room (floorplan specific)  aminate cabinets  20mm mineral surface benchtops  //treous china designer basins with                                                                                                                                                                                                                     | Trough                                                                                                                                                                                                                                                           |                                                                                                                                                                                                                                                                                                                            |  |
| Wall mounted basin with mirror to bowder room (floorplan specific)  Laminate cabinets  20mm mineral surface benchtops  Vitreous china designer basins with                                                                                                                                                                                                                    | Trough                                                                                                                                                                                                                                                           |                                                                                                                                                                                                                                                                                                                            |  |
| cowder room (floorplan specific)  Laminate cabinets  20mm mineral surface benchtops  Vitreous china designer basins with                                                                                                                                                                                                                                                      | Flooring                                                                                                                                                                                                                                                         |                                                                                                                                                                                                                                                                                                                            |  |
| 20mm mineral surface benchtops Vitreous china designer basins with                                                                                                                                                                                                                                                                                                            |                                                                                                                                                                                                                                                                  |                                                                                                                                                                                                                                                                                                                            |  |
| 20mm mineral surface benchtops Vitreous china designer basins with                                                                                                                                                                                                                                                                                                            | Flooring                                                                                                                                                                                                                                                         |                                                                                                                                                                                                                                                                                                                            |  |
| 20mm mineral surface benchtops Vitreous china designer basins with                                                                                                                                                                                                                                                                                                            |                                                                                                                                                                                                                                                                  | Timber laminate (please refer to standard                                                                                                                                                                                                                                                                                  |  |
| /itreous china designer basins with                                                                                                                                                                                                                                                                                                                                           | Floor Tiles                                                                                                                                                                                                                                                      | floorplan for locations)  Ceramic floor tiles to bathroom, toilet,                                                                                                                                                                                                                                                         |  |
|                                                                                                                                                                                                                                                                                                                                                                               |                                                                                                                                                                                                                                                                  | ensuite and laundry                                                                                                                                                                                                                                                                                                        |  |
| chrome flick mixers                                                                                                                                                                                                                                                                                                                                                           | Carpet                                                                                                                                                                                                                                                           | Carpet to remainder (refer to standard plans)                                                                                                                                                                                                                                                                              |  |
| Freestanding bath with chrome outlet and tap set (floorplan specific)                                                                                                                                                                                                                                                                                                         |                                                                                                                                                                                                                                                                  |                                                                                                                                                                                                                                                                                                                            |  |
| Polished edge mirrors size is width of vanities)                                                                                                                                                                                                                                                                                                                              | Wall Tiles                                                                                                                                                                                                                                                       |                                                                                                                                                                                                                                                                                                                            |  |
| Filed shower base                                                                                                                                                                                                                                                                                                                                                             | Kitchen                                                                                                                                                                                                                                                          | Ceramic wall tiles to above kitchen bench<br>including behind feature shelving                                                                                                                                                                                                                                             |  |
| Framed pivot door screen to all showers                                                                                                                                                                                                                                                                                                                                       | Shower                                                                                                                                                                                                                                                           | Ceramic wall tiles to shower walls                                                                                                                                                                                                                                                                                         |  |
| Nall mounted shower on rail with chrome mixer                                                                                                                                                                                                                                                                                                                                 | Bath                                                                                                                                                                                                                                                             | Ceramic wall tiles bath edge to floor                                                                                                                                                                                                                                                                                      |  |
| Double towel rail holder or 2no. hooks floorplan specific)                                                                                                                                                                                                                                                                                                                    | Paint                                                                                                                                                                                                                                                            |                                                                                                                                                                                                                                                                                                                            |  |
| Finger pull cabinetry and doors                                                                                                                                                                                                                                                                                                                                               | Ceiling                                                                                                                                                                                                                                                          | Premium 2 coat ceiling paint system                                                                                                                                                                                                                                                                                        |  |
| to bathroom/ ensuite (where applicable)                                                                                                                                                                                                                                                                                                                                       | Internal Walls                                                                                                                                                                                                                                                   | Premium 3 coat wall paint system                                                                                                                                                                                                                                                                                           |  |
|                                                                                                                                                                                                                                                                                                                                                                               | Timberwork                                                                                                                                                                                                                                                       | High gloss enamel to all interior wood work and doors                                                                                                                                                                                                                                                                      |  |
|                                                                                                                                                                                                                                                                                                                                                                               | Cladding                                                                                                                                                                                                                                                         | 2 coats to all exterior claddings                                                                                                                                                                                                                                                                                          |  |
| 0mm mineral surface benchtops                                                                                                                                                                                                                                                                                                                                                 |                                                                                                                                                                                                                                                                  |                                                                                                                                                                                                                                                                                                                            |  |
| aminate panels and doors                                                                                                                                                                                                                                                                                                                                                      | Evetamanl                                                                                                                                                                                                                                                        |                                                                                                                                                                                                                                                                                                                            |  |
| Overhead cupboards above kitchen                                                                                                                                                                                                                                                                                                                                              |                                                                                                                                                                                                                                                                  | Congreta drivovay (oo par plan)                                                                                                                                                                                                                                                                                            |  |
|                                                                                                                                                                                                                                                                                                                                                                               |                                                                                                                                                                                                                                                                  | Concrete driveway (as per plan)  Full front and rear landscaping with                                                                                                                                                                                                                                                      |  |
|                                                                                                                                                                                                                                                                                                                                                                               | Lanuscaping                                                                                                                                                                                                                                                      | plants, pebbles and mulch                                                                                                                                                                                                                                                                                                  |  |
| o kitchen (where applicable)                                                                                                                                                                                                                                                                                                                                                  | Fencing                                                                                                                                                                                                                                                          | Fixed fencing to all boundaries to developers requirements (refer to plans)                                                                                                                                                                                                                                                |  |
|                                                                                                                                                                                                                                                                                                                                                                               | Letterbox                                                                                                                                                                                                                                                        | Pre-formed letterbox                                                                                                                                                                                                                                                                                                       |  |
|                                                                                                                                                                                                                                                                                                                                                                               | Clothesline                                                                                                                                                                                                                                                      | Folding clothesline (plan specific)                                                                                                                                                                                                                                                                                        |  |
| Minimum 2kw solar PV system with inverter (size to be determined at build stage)                                                                                                                                                                                                                                                                                              |                                                                                                                                                                                                                                                                  | (All external works to builders discretion)                                                                                                                                                                                                                                                                                |  |
|                                                                                                                                                                                                                                                                                                                                                                               | Please note                                                                                                                                                                                                                                                      | Nostra Homes and Developments Pty Ltd standard specifications are subject to change without notice and we reserve the right to substitute any items with equivalent products at anytime. Please note that various items that may be displayed in our homes may not be included in our standard specifications.             |  |
|                                                                                                                                                                                                                                                                                                                                                                               | aminate panels and doors verhead cupboards above kitchen cluding feature open shelf tainless steel sink with chrome mixer inger pull cabinetry and doors b kitchen (where applicable)  Minimum 2kw solar PV system with enverter (size to be determined at build | Cladding  Cladding  Cladding  Cladding  Cladding  Cladding  Cladding  External  Driveway  Landscaping  Inger pull cabinetry and doors  o kitchen (where applicable)  Minimum 2kw solar PV system with niverter (size to be determined at build  cladding  External  Driveway  Landscaping  Fencing  Letterbox  Clothesline |  |