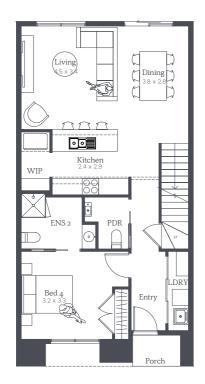

#### Lipari 22

4 3 2

Lot 704, 705

House Size 21.68sq

NOTE: Floorplan displayed is for illustrative purposes only. Refer to contract plans for orientation, facade and final landscaping layout.

#### Lipari 21c

Lot 701, 707

House Size 20.71sq

NOTE: Floorplan displayed is for illustrative purposes only. Refer to contract plans for orientation, facade and final landscaping layout.

#### Lipari 21

4 3 2

Lot 702, 706

House Size 20.65sq

NOTE: Floorplan displayed is for illustrative purposes only. Refer to contract plans for orientation, facade and final landscaping layout.

#### Lipari 20

Lot 703

House Size 20.06sq

NOTE: Floorplan displayed is for illustrative purposes only.

Refer to contract plans for orientation, facade and final landscaping layout.