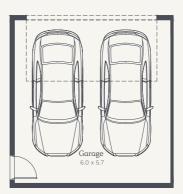

#### Lipari 22

4 3 2

Lot 704, 705

House Size 21.68sq

NOTE: Floorplan displayed is for illustrative purposes only. Refer to contract plans for orientation, facade and final landscaping layout.

#### Lipari 21c

Lot 701, 707

House Size 20.71sq

NOTE: Floorplan displayed is for illustrative purposes only. Refer to contract plans for orientation, facade and final landscaping layout.

#### Lipari 21

4 3 2

Lot 702, 706

House Size 20.65sq

NOTE: Floorplan displayed is for illustrative purposes only. Refer to contract plans for orientation, facade and final landscaping layout.

#### Lipari 20

Lot 703

House Size 20.06sq

NOTE: Floorplan displayed is for illustrative purposes only.

Refer to contract plans for orientation, facade and final landscaping layout.