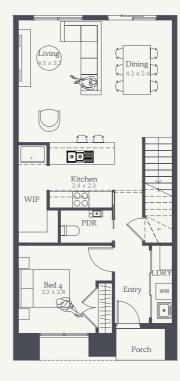

#### Lipari 21

4 3 2

Lot 702, 706

House Size 20.65sq

NOTE: Floorplan displayed is for illustrative purposes only. Refer to contract plans for orientation, facade and final landscaping layout.