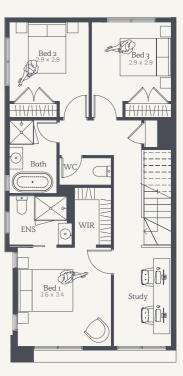

#### Lipari 22

4 3 2

Lot 704, 705

House Size 21.68sq

NOTE: Floorplan displayed is for illustrative purposes only. Refer to contract plans for orientation, facade and final landscaping layout.

#### Lipari 21c

Lot 701, 707

House Size 20.71sq

NOTE: Floorplan displayed is for illustrative purposes only. Refer to contract plans for orientation, facade and final landscaping layout.

#### Lipari 21

4 3 2

Lot 702, 706

House Size 20.65sq

NOTE: Floorplan displayed is for illustrative purposes only. Refer to contract plans for orientation, facade and final landscaping layout.

#### Lipari 20

Lot 703

House Size 20.06sq

NOTE: Floorplan displayed is for illustrative purposes only.

Refer to contract plans for orientation, facade and final landscaping layout.