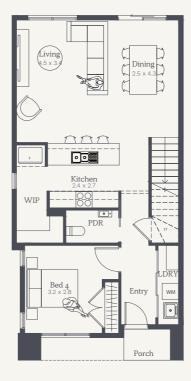

#### Lipari 22

4 3 2

Lot 704, 705

House Size 21.68sq

NOTE: Floorplan displayed is for illustrative purposes only. Refer to contract plans for orientation, facade and final landscaping layout.

#### Lipari 21c

Lot 701, 707

House Size 20.71sq

NOTE: Floorplan displayed is for illustrative purposes only. Refer to contract plans for orientation, facade and final landscaping layout.

#### Lipari 21

4 3 2

Lot 702, 706

House Size 20.65sq

NOTE: Floorplan displayed is for illustrative purposes only. Refer to contract plans for orientation, facade and final landscaping layout.

#### Lipari 20

Lot 703

House Size 20.06sq

NOTE: Floorplan displayed is for illustrative purposes only.

Refer to contract plans for orientation, facade and final landscaping layout.