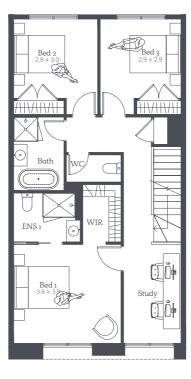

#### Lipari 22

4 3 2

Lot 704, 705

House Size 21.68sq

NOTE: Floorplan displayed is for illustrative purposes only. Refer to contract plans for orientation, facade and final landscaping layout.