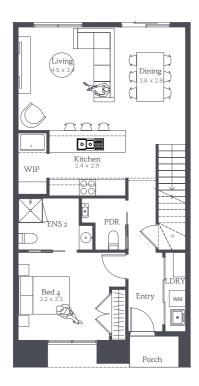

#### Lipari 22

4 3 2

Lot 704, 705

House Size 21.68sq

NOTE: Floorplan displayed is for illustrative purposes only. Refer to contract plans for orientation, facade and final landscaping layout.