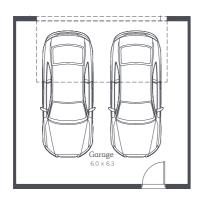

#### Lipari 22

4 3 2

Lot 704, 705

House Size 21.68sq

NOTE: Floorplan displayed is for illustrative purposes only. Refer to contract plans for orientation, facade and final landscaping layout.

#### Lipari 21c

Lot 701, 707

House Size 20.71sq

NOTE: Floorplan displayed is for illustrative purposes only. Refer to contract plans for orientation, facade and final landscaping layout.

#### Lipari 21

4 3 2

Lot 702, 706

House Size 20.65sq

NOTE: Floorplan displayed is for illustrative purposes only. Refer to contract plans for orientation, facade and final landscaping layout.

#### Lipari 20

Lot 703

House Size 20.06sq

NOTE: Floorplan displayed is for illustrative purposes only.

Refer to contract plans for orientation, facade and final landscaping layout.