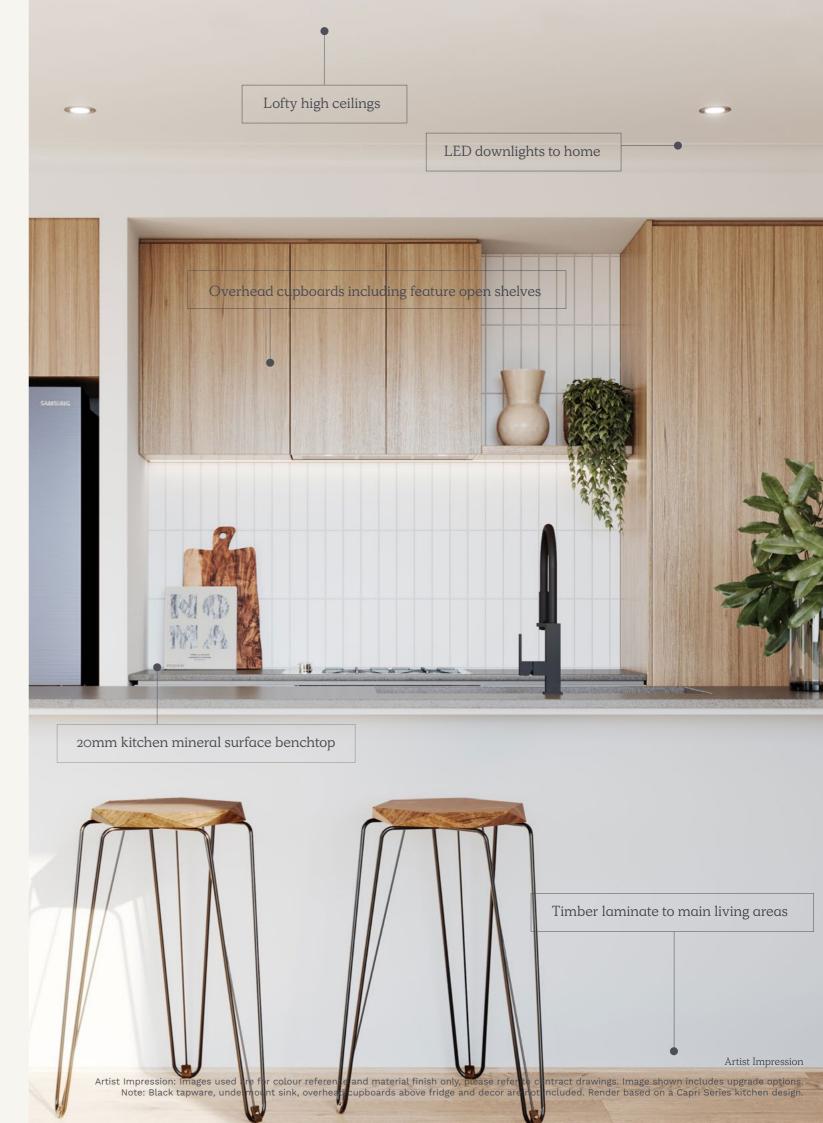

| Heating panels to all bedrooms and second iving (floorplan specific)  Reverse cycle split system to main living unit size is floorplan specific)  Dual flush cisterns with vitreous china pan Foilet roll holders  Wall mounted basin with mirror to powder room (floorplan specific)  Laminate cabinets  20mm mineral surface benchtops  Vitreous china designer basins with | Oven Cooktop Rangehood Dishwasher  Laundry Trough  Flooring Flooring                                                                                                                                                                                             | 600mm Fisher & Paykel black built-in oven 600mm Fisher & Paykel black induction cooktop  Fisher & Paykel stainless steel undermount rangehood 600mm Fisher & Paykel stainless steel dishwasher  Freestanding laundry trough with cabinet and chrome mixer                                                                  |  |
|-------------------------------------------------------------------------------------------------------------------------------------------------------------------------------------------------------------------------------------------------------------------------------------------------------------------------------------------------------------------------------|------------------------------------------------------------------------------------------------------------------------------------------------------------------------------------------------------------------------------------------------------------------|----------------------------------------------------------------------------------------------------------------------------------------------------------------------------------------------------------------------------------------------------------------------------------------------------------------------------|--|
| Reverse cycle split system to main living unit size is floorplan specific)  Dual flush cisterns with vitreous china pan Foilet roll holders  Wall mounted basin with mirror to bowder room (floorplan specific)  Laminate cabinets  Comm mineral surface benchtops  Vitreous china designer basins with                                                                       | Rangehood Dishwasher  Laundry Trough                                                                                                                                                                                                                             | cooktop  Fisher & Paykel stainless steel undermoun rangehood  600mm Fisher & Paykel stainless steel dishwasher  Freestanding laundry trough with cabinet                                                                                                                                                                   |  |
| unit size is floorplan specific)  Dual flush cisterns with vitreous china pan  Foilet roll holders  Wall mounted basin with mirror to bowder room (floorplan specific)  Laminate cabinets  20mm mineral surface benchtops  Vitreous china designer basins with                                                                                                                | Dishwasher  Laundry  Trough                                                                                                                                                                                                                                      | rangehood 600mm Fisher & Paykel stainless steel dishwasher  Freestanding laundry trough with cabinet                                                                                                                                                                                                                       |  |
| Vall mounted basin with mirror to bowder room (floorplan specific)  aminate cabinets  20mm mineral surface benchtops  //treous china designer basins with                                                                                                                                                                                                                     | Laundry Trough Flooring                                                                                                                                                                                                                                          | dishwasher  Freestanding laundry trough with cabinet                                                                                                                                                                                                                                                                       |  |
| Vall mounted basin with mirror to bowder room (floorplan specific)  aminate cabinets  20mm mineral surface benchtops  //treous china designer basins with                                                                                                                                                                                                                     | Trough                                                                                                                                                                                                                                                           |                                                                                                                                                                                                                                                                                                                            |  |
| Vall mounted basin with mirror to bowder room (floorplan specific)  aminate cabinets  20mm mineral surface benchtops  //treous china designer basins with                                                                                                                                                                                                                     | Trough                                                                                                                                                                                                                                                           |                                                                                                                                                                                                                                                                                                                            |  |
| Wall mounted basin with mirror to bowder room (floorplan specific)  Laminate cabinets  20mm mineral surface benchtops  Vitreous china designer basins with                                                                                                                                                                                                                    | Trough                                                                                                                                                                                                                                                           |                                                                                                                                                                                                                                                                                                                            |  |
| cowder room (floorplan specific)  Laminate cabinets  20mm mineral surface benchtops  Vitreous china designer basins with                                                                                                                                                                                                                                                      | Flooring                                                                                                                                                                                                                                                         |                                                                                                                                                                                                                                                                                                                            |  |
| 20mm mineral surface benchtops Vitreous china designer basins with                                                                                                                                                                                                                                                                                                            |                                                                                                                                                                                                                                                                  |                                                                                                                                                                                                                                                                                                                            |  |
| 20mm mineral surface benchtops Vitreous china designer basins with                                                                                                                                                                                                                                                                                                            | Flooring                                                                                                                                                                                                                                                         |                                                                                                                                                                                                                                                                                                                            |  |
| 20mm mineral surface benchtops Vitreous china designer basins with                                                                                                                                                                                                                                                                                                            |                                                                                                                                                                                                                                                                  | Timber laminate (please refer to standard                                                                                                                                                                                                                                                                                  |  |
| /itreous china designer basins with                                                                                                                                                                                                                                                                                                                                           | Floor Tiles                                                                                                                                                                                                                                                      | floorplan for locations)  Ceramic floor tiles to bathroom, toilet,                                                                                                                                                                                                                                                         |  |
|                                                                                                                                                                                                                                                                                                                                                                               |                                                                                                                                                                                                                                                                  | ensuite and laundry                                                                                                                                                                                                                                                                                                        |  |
| chrome flick mixers                                                                                                                                                                                                                                                                                                                                                           | Carpet                                                                                                                                                                                                                                                           | Carpet to remainder (refer to standard plans)                                                                                                                                                                                                                                                                              |  |
| Freestanding bath with chrome outlet and tap set (floorplan specific)                                                                                                                                                                                                                                                                                                         |                                                                                                                                                                                                                                                                  |                                                                                                                                                                                                                                                                                                                            |  |
| Polished edge mirrors size is width of vanities)                                                                                                                                                                                                                                                                                                                              | Wall Tiles                                                                                                                                                                                                                                                       |                                                                                                                                                                                                                                                                                                                            |  |
| Filed shower base                                                                                                                                                                                                                                                                                                                                                             | Kitchen                                                                                                                                                                                                                                                          | Ceramic wall tiles to above kitchen bench<br>including behind feature shelving                                                                                                                                                                                                                                             |  |
| Framed pivot door screen to all showers                                                                                                                                                                                                                                                                                                                                       | Shower                                                                                                                                                                                                                                                           | Ceramic wall tiles to shower walls                                                                                                                                                                                                                                                                                         |  |
| Nall mounted shower on rail with chrome mixer                                                                                                                                                                                                                                                                                                                                 | Bath                                                                                                                                                                                                                                                             | Ceramic wall tiles bath edge to floor                                                                                                                                                                                                                                                                                      |  |
| Double towel rail holder or 2no. hooks floorplan specific)                                                                                                                                                                                                                                                                                                                    | Paint                                                                                                                                                                                                                                                            |                                                                                                                                                                                                                                                                                                                            |  |
| Finger pull cabinetry and doors                                                                                                                                                                                                                                                                                                                                               | Ceiling                                                                                                                                                                                                                                                          | Premium 2 coat ceiling paint system                                                                                                                                                                                                                                                                                        |  |
| to bathroom/ ensuite (where applicable)                                                                                                                                                                                                                                                                                                                                       | Internal Walls                                                                                                                                                                                                                                                   | Premium 3 coat wall paint system                                                                                                                                                                                                                                                                                           |  |
|                                                                                                                                                                                                                                                                                                                                                                               | Timberwork                                                                                                                                                                                                                                                       | High gloss enamel to all interior wood work and doors                                                                                                                                                                                                                                                                      |  |
|                                                                                                                                                                                                                                                                                                                                                                               | Cladding                                                                                                                                                                                                                                                         | 2 coats to all exterior claddings                                                                                                                                                                                                                                                                                          |  |
| 0mm mineral surface benchtops                                                                                                                                                                                                                                                                                                                                                 |                                                                                                                                                                                                                                                                  |                                                                                                                                                                                                                                                                                                                            |  |
| aminate panels and doors                                                                                                                                                                                                                                                                                                                                                      | Evetamanl                                                                                                                                                                                                                                                        |                                                                                                                                                                                                                                                                                                                            |  |
| Overhead cupboards above kitchen                                                                                                                                                                                                                                                                                                                                              |                                                                                                                                                                                                                                                                  | Congreta drivovay (oo par plan)                                                                                                                                                                                                                                                                                            |  |
|                                                                                                                                                                                                                                                                                                                                                                               |                                                                                                                                                                                                                                                                  | Concrete driveway (as per plan)  Full front and rear landscaping with                                                                                                                                                                                                                                                      |  |
|                                                                                                                                                                                                                                                                                                                                                                               | Lanuscaping                                                                                                                                                                                                                                                      | plants, pebbles and mulch                                                                                                                                                                                                                                                                                                  |  |
| o kitchen (where applicable)                                                                                                                                                                                                                                                                                                                                                  | Fencing                                                                                                                                                                                                                                                          | Fixed fencing to all boundaries to developers requirements (refer to plans)                                                                                                                                                                                                                                                |  |
|                                                                                                                                                                                                                                                                                                                                                                               | Letterbox                                                                                                                                                                                                                                                        | Pre-formed letterbox                                                                                                                                                                                                                                                                                                       |  |
|                                                                                                                                                                                                                                                                                                                                                                               | Clothesline                                                                                                                                                                                                                                                      | Folding clothesline (plan specific)                                                                                                                                                                                                                                                                                        |  |
| Minimum 2kw solar PV system with inverter (size to be determined at build stage)                                                                                                                                                                                                                                                                                              |                                                                                                                                                                                                                                                                  | (All external works to builders discretion)                                                                                                                                                                                                                                                                                |  |
|                                                                                                                                                                                                                                                                                                                                                                               | Please note                                                                                                                                                                                                                                                      | Nostra Homes and Developments Pty Ltd standard specifications are subject to change without notice and we reserve the right to substitute any items with equivalent products at anytime. Please note that various items that may be displayed in our homes may not be included in our standard specifications.             |  |
|                                                                                                                                                                                                                                                                                                                                                                               | aminate panels and doors verhead cupboards above kitchen cluding feature open shelf tainless steel sink with chrome mixer inger pull cabinetry and doors b kitchen (where applicable)  Minimum 2kw solar PV system with enverter (size to be determined at build | Cladding  Cladding  Cladding  Cladding  Cladding  Cladding  Cladding  External  Driveway  Landscaping  Inger pull cabinetry and doors  o kitchen (where applicable)  Minimum 2kw solar PV system with niverter (size to be determined at build  cladding  External  Driveway  Landscaping  Fencing  Letterbox  Clothesline |  |