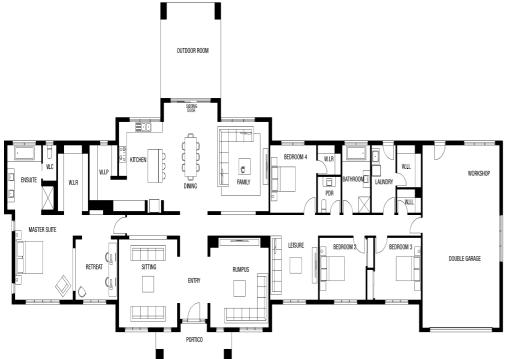

## metricon

FROM

\$1,273,530

Titled Land

FRAWLEYS PADDOCK

Lot 2 Gleesons Road, Axe Creek

**DENVER 47** 

**COLONIAL FACADE** 

BLOCK SIZE: 9,023m2

d planter boxes.

The Denver 47 with Colonial facade built to our industry leading base specifications, plus:

- 7 star energy rating
- Site cost allowance
- Quality tiles to bathrooms, ensuite and laundry
- Tiled shower base
- · Chrome hand and slide shower rail
- Stylish stainless steel appliances
- Garage door remote control
- Aluminium double glazed windows
- · Eaves to façade
- · Ducted gas heating
- Lifetime Structural Guarantee#