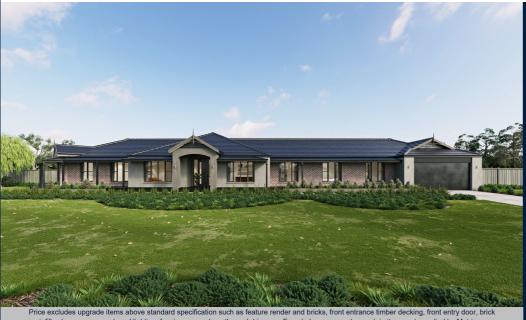

## metricon

FROM

\$1,273,530

Titled Land

FRAWLEYS PADDOCK

Lot 2 Gleesons Road, Axe Creek

**DENVER 47** 

**COLONIAL FACADE** 

BLOCK SIZE: 9,023m2

d planter boxes.

The Denver 47 with Colonial facade built to our industry leading base specifications, plus:

- 7 star energy rating
- Site cost allowance
- Quality tiles to bathrooms, ensuite and laundry
- Tiled shower base
- · Chrome hand and slide shower rail
- Stylish stainless steel appliances
- Garage door remote control
- Aluminium double glazed windows
- · Eaves to façade
- · Ducted gas heating
- Lifetime Structural Guarantee#