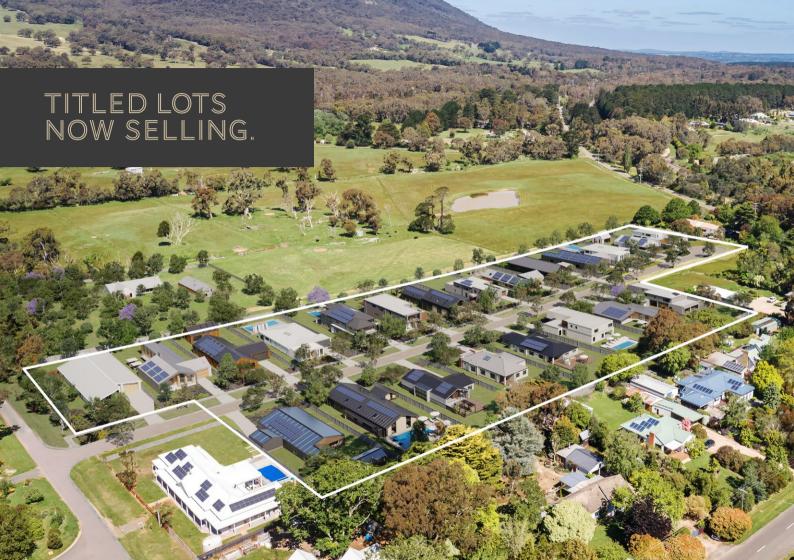

Nestled within the heart of Woodend, Rhondda Park boasts a harmonious blend of community intimacy and urban convenience, with just 22 exclusive lots to ensure a close-knit ambiance thrives. Marvel at the majestic silhouette of Mount Macedon gracing the horizon as Rhondda Park captures the essence of natural serenity with the added benefit of being only a 50-minute drive to Melbourne city amenities.

Our generously sized lots, ranging from 1207m² to 1362m², provide the canvas for your dream home to flourish, offering ample space for creativity and comfort tailored to your family's needs.

Experience the perfect balance of community connection and personal freedom at Rhondda Park, where every element works together seamlessly to create an idyllic lifestyle sanctuary.