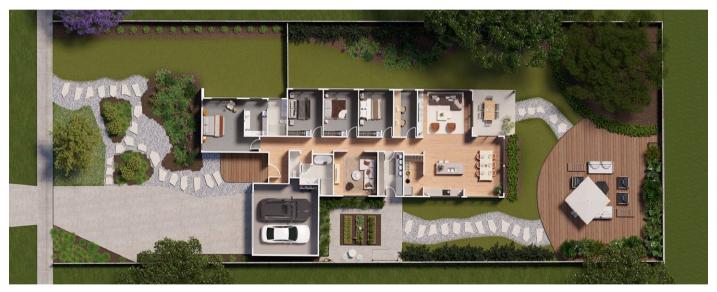

e heart of Woodend, Rhondda Park boasts a harmonious blend of community intimacy and urban convenience, with just 22 exclusive lots to ensure a close-knit ambiance thrives. Marvel at the majestic silhouette of Mount Macedon gracing the horizon as Rhondda Park captures the essence of natural serenity with the added benefit of being only a 50-minute drive to Melbourne city amenities.

Our generously sized lots, ranging from 1207m² to 1362m², provide the canvas for your dream home to flourish, offering ample space for creativity and comfort tailored to your family's needs.

Experience the perfect balance of community connection and personal freedom at Rhondda Park, where every element works together seamlessly to create an idyllic lifestyle sanctuary.







### Potential Floor Plan, Lot 18







## Potential Floor Plan, Lot 9









# SECURE YOUR DREAM LOT TODAY.



Julian Davies - **0439 802 323** julian@daviesgladman.com.au Suite 3/39 Anslow St, Woodend VIC 3442



Rhys Nuttal - **0438 383 221** rhys@boundrealestate.com.au

Estate location: Sullivans Rd, Woodend VIC 3442

Website: rhonddapark.com.au



\$10k Villawood Boost plus \$10k Victoria First Home Buvers Grant.^

Find out more at villawoodboost.com.au



Care workers in Victoria are eligible for a **\$15,000 rebate** on their Villawood block of land.

To find out more visit villawoodproperties.com.au/care

| TREN | CHARD | STREET |
|------|-------|--------|
|      |       |        |

| (Z) | 23.80  | 23.80   | 23.80         | 23.80  | 23.80  | 23.80  | 23.80   | 23.28       |
|-----|--------|---------|------------