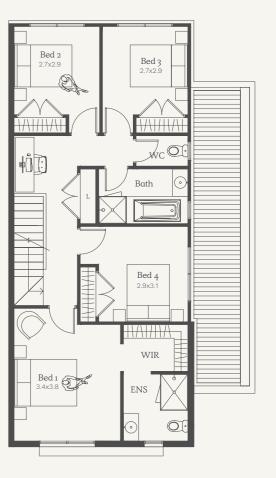

#### Capri 20

4 2.5 1

Lot 1052, 1078 House Size 20sq

Images, floorplans and measurements are for illustrative purposes only. Plans are not to scale and may differ from final built forms. Your contract of sales will set out all binding terms and property information. Any changes to the floorplan will incur an additions cost. Refer to contract drawings for final floorplans and landscaping plans.

#### Capri 19

Lot 1053, 1054, 1076, 1077

House Size 19sq

3 bedroom option available

Images, floorplans and measurements are for illustrative purposes only. Plans are not to scale and may differ from final built forms. Your contract of sales will set out all binding terms and property information. Any changes to the floorplan will incur an additions cost. Refer to contract drawings for final floorplans and landscaping plans.