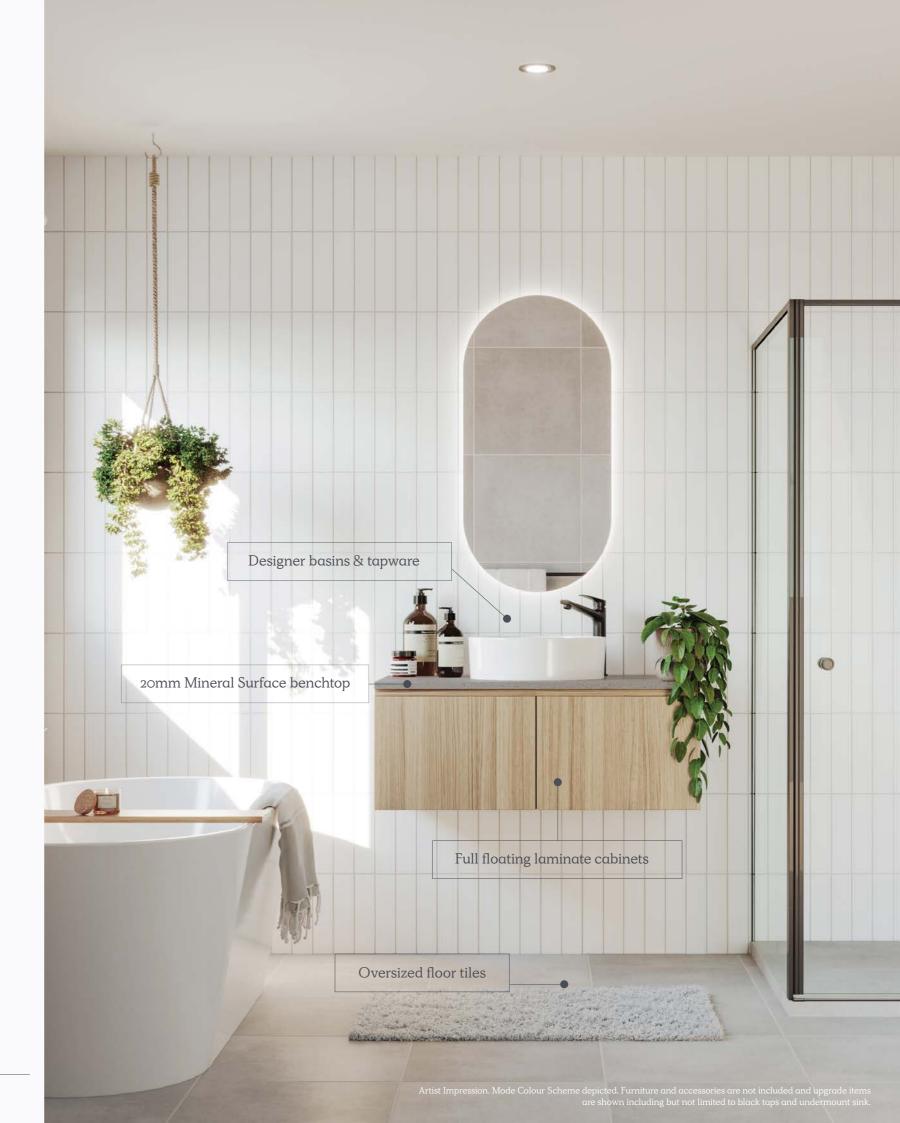

| Cabinetry     | Laminate cabinets                                                      |
|---------------|------------------------------------------------------------------------|
| 3enchtops     | 20mm edging to benchtops<br>(Mineral Crystalline Silica-Free Surface)  |
| 3asin/Tapware | Vitreous china designer basins with chrome flick mixers                |
| 3ath          | White acrylic bath with chrome outlet and tap set (floorplan specific) |
| Virror        | Polished edge mirrors (size is width of vanities)                      |
| Shower Base   | Pre-formed shower base to all showers (refer to plans for size)        |
| Shower Screen | Framed pivot door screen to all showers                                |
| Shower Outlet | Wall mounted shower on rail with chrome mixer                          |
| Towel Holder  | Double towel rail holder or 2no. hooks (plan specific)                 |
| Handles       | Designer pull handles (where applicable)                               |

| Kitchen              | Ceramic wall tiles to above kitchen bench                                                                                                                                                                                                                          |
|----------------------|--------------------------------------------------------------------------------------------------------------------------------------------------------------------------------------------------------------------------------------------------------------------|
|                      | including behind feature shelving                                                                                                                                                                                                                                  |
| Shower               | Ceramic wall tiles to shower walls                                                                                                                                                                                                                                 |
| Bath                 | Ceramic wall tiles bath edge to floor and above bathtub                                                                                                                                                                                                            |
| Paint                |                                                                                                                                                                                                                                                                    |
| Ceiling              | Premium 2 coat wall & 2 coat ceiling paint system                                                                                                                                                                                                                  |
| Timberwork           | High gloss enamel to all interior wood work and doors                                                                                                                                                                                                              |
| Cladding             | 2 coats to all exterior claddings                                                                                                                                                                                                                                  |
| External<br>Driveway | Concrete driveway (as per plan)                                                                                                                                                                                                                                    |
| Landscaping          | Full front and rear landscaping with                                                                                                                                                                                                                               |
|                      | plants, pebbles and mulch                                                                                                                                                                                                                                          |
| Fencing              | Fixed fencing to all boundaries to developers requirements (refer to plans)                                                                                                                                                                                        |
| Letterbox            | Pre-formed letterbox                                                                                                                                                                                                                                               |
| Clothesline          | Folding clothesline (plan specific)                                                                                                                                                                                                                                |
|                      | (All external works to builders discretion)                                                                                                                                                                                                                        |
| Please note          | Nostra Homes and Developments Pty Ltd standard specifications are subject to change without notice and we reserve the right to substitute any items with equivalent products at anytime. Please note that various items that may be displayed in our homes may not |