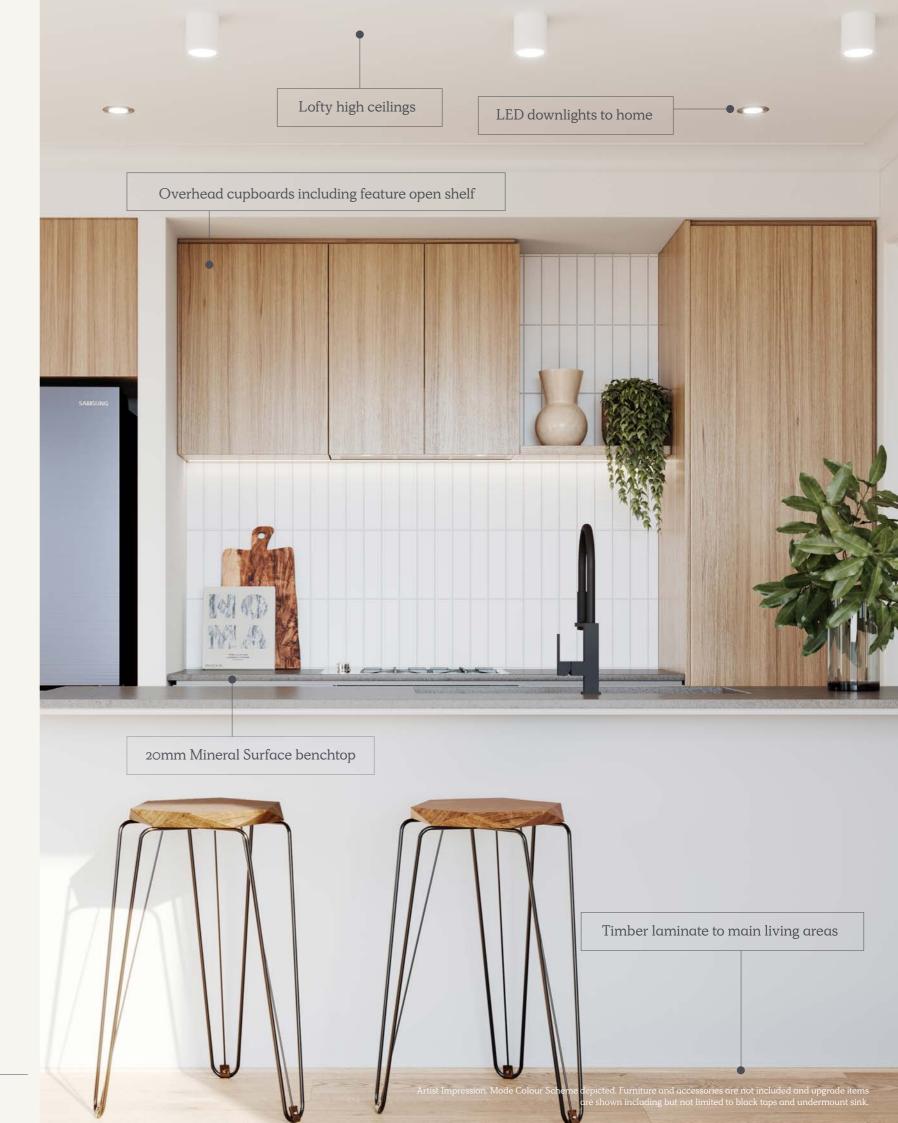

| Laminate panels and doors                                     |
|---------------------------------------------------------------|
| Earth ato parioto and accid                                   |
| Overhead cupboards above kitchen including feature open shelf |
| Stainless steel sink with chrome mixer                        |
| Designer pull handles (where applicable)                      |
|                                                               |

| Appliances |                                  |
|------------|----------------------------------|
| Oven       | Bellissimo 600mm built-in oven   |
| Cooktop    | Bellissimo 600mm gas cooktop     |
| Rangehood  | Tecknika undermount rangehood    |
| Dishwasher | 600mm stainless steel dishwasher |
|            |                                  |