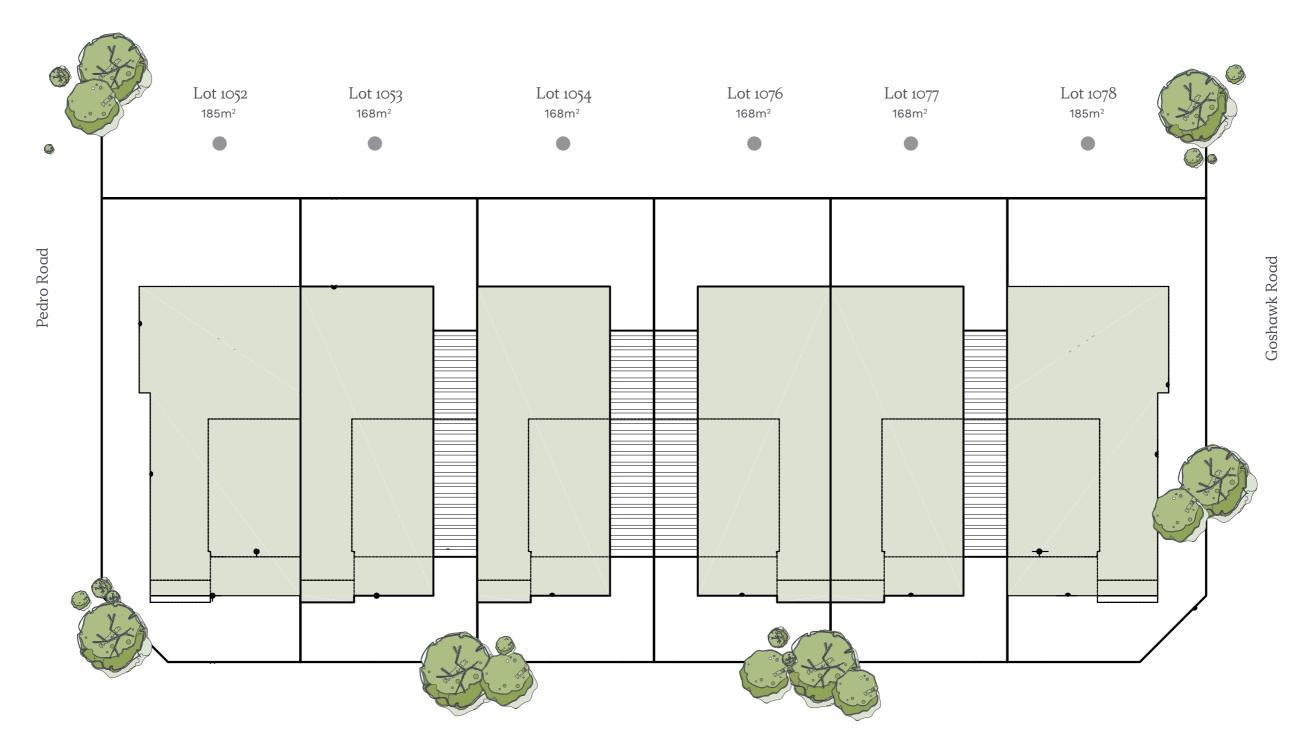

### Siteplan.

Mavra Road

### Choose your design.

We provide you with the freedom to choose between a 3 or 4 bedroom design to find the perfect home that aligns with your lifestyle and budget.

| Lot 1052 | Lot 1053  | Lot 1054  | Lot 1076  | Lot 1077  | Lot 1078 |
|----------|-----------|-----------|-----------|-----------|----------|
| 20sq     | 19sq      | 19sq      | 19sq      | 19sq      | 20sq     |
|          |           |           |           |           |          |
| 4 2.5 1  | 3-4 2.5 2 | 3-4 2.5 2 | 3-4 2.5 2 | 3-4 2.5 2 | 4 2.5 1  |
| 0        | 0         | O         | $\circ$   | 0         | 0        |