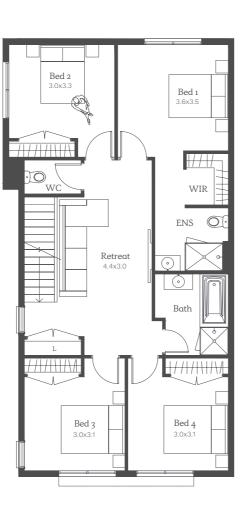

#### Capri 20

4 2.5 1

Lot 1052, 1078 House Size 20sq

Images, floorplans and measurements are for illustrative purposes only. Plans are not to scale and may differ from final built forms. Your contract of sales will set out all binding terms and property information. Any changes to the floorplan will incur an additions cost. Refer to contract drawings for final floorplans and landscaping plans.

#### Capri 19

Lot 1053, 1054, 1076, 1077

House Size 19sq

3 bedroom option available

Images, floorplans and measurements are for illustrative purposes only. Plans are not to scale and may differ from final built forms. Your contract of sales will set out all binding terms and property information. Any changes to the floorplan will incur an additions cost. Refer to contract drawings for final floorplans and landscaping plans.