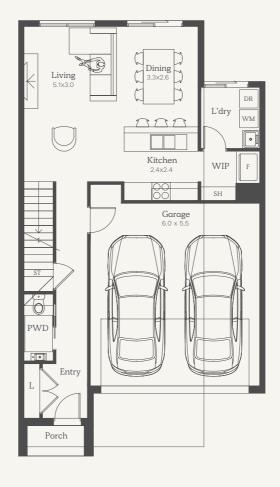

#### Capri 20

4 2.5 1

Lot 1052, 1078 House Size 20sq

Images, floorplans and measurements are for illustrative purposes only. Plans are not to scale and may differ from final built forms. Your contract of sales will set out all binding terms and property information. Any changes to the floorplan will incur an additions cost. Refer to contract drawings for final floorplans and landscaping plans.

#### Capri 19

Lot 1053, 1054, 1076, 1077

House Size 19sq

3 bedroom option available

Images, floorplans and measurements are for illustrative purposes only. Plans are not to scale and may differ from final built forms. Your contract of sales will set out all binding terms and property information. Any changes to the floorplan will incur an additions cost. Refer to contract drawings for final floorplans and landscaping plans.