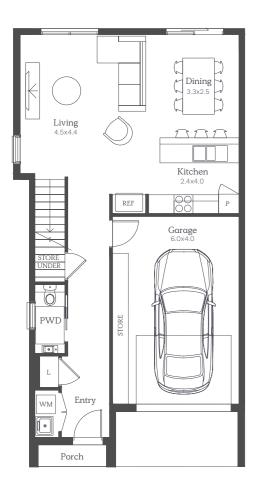

#### Capri 20

4 2.5 1

Lot 1052, 1078 House Size 20sq

Images, floorplans and measurements are for illustrative purposes only. Plans are not to scale and may differ from final built forms. Your contract of sales will set out all binding terms and property information. Any changes to the floorplan will incur an additions cost. Refer to contract drawings for final floorplans and landscaping plans.

#### Capri 19

Lot 1053, 1054, 1076, 1077

House Size 19sq

3 bedroom option available

Images, floorplans and measurements are for illustrative purposes only. Plans are not to scale and may differ from final built forms. Your contract of sales will set out all binding terms and property information. Any changes to the floorplan will incur an additions cost. Refer to contract drawings for final floorplans and landscaping plans.