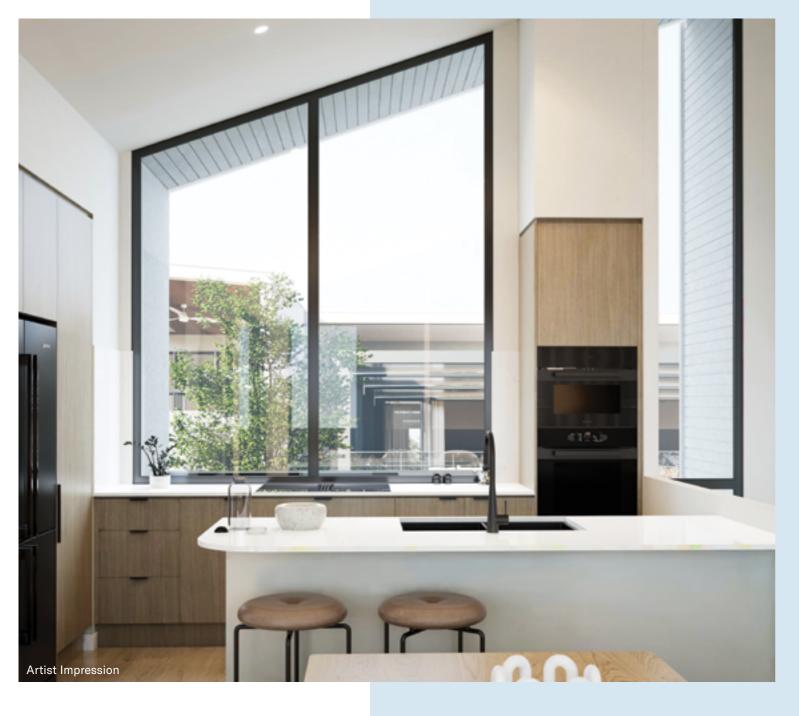

#### Some of the features found in the Vista:

High ceilings

Quality floor coverings

Stone benchtops

European appliances

Private balconies

Reverse living to maximise views

Efficient and sustainable design

Light, open and dramatic living spaces