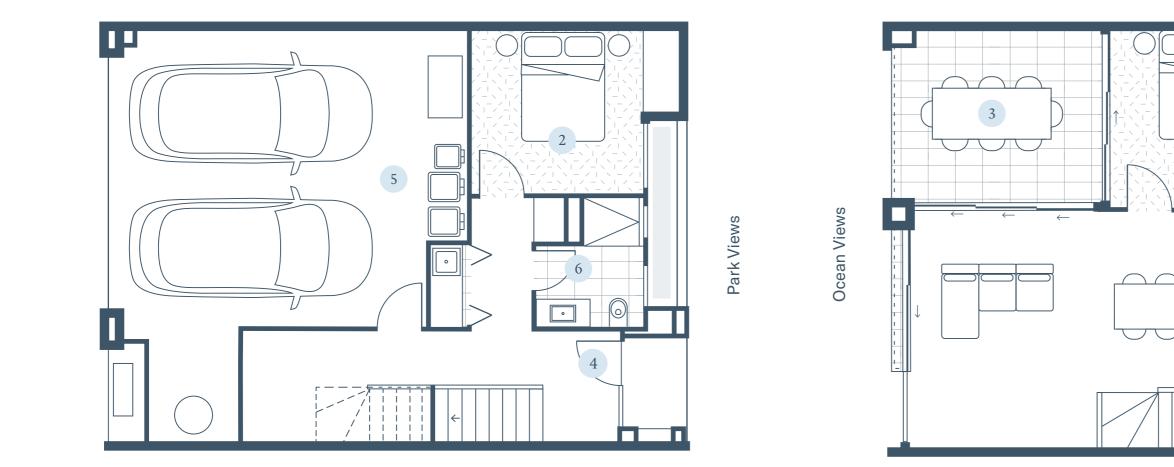

### Ground Floor

First Floor

#### Key Features

| Balcony      | 14m <sup>2</sup>  |
|--------------|-------------------|
| Ground Floor | 84m <sup>2</sup>  |
| First Floor  | 68m <sup>2</sup>  |
| Total        | 166m <sup>2</sup> |