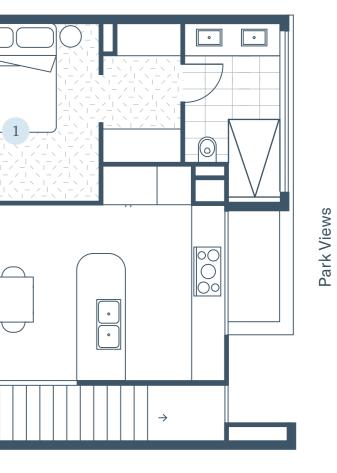

### Ground Floor

First Floor

#### Key Features

| Balcony      | 14m <sup>2</sup>  |
|--------------|-------------------|
| Ground Floor | 84m <sup>2</sup>  |
| First Floor  | 68m <sup>2</sup>  |
| Total        | 166m <sup>2</sup> |