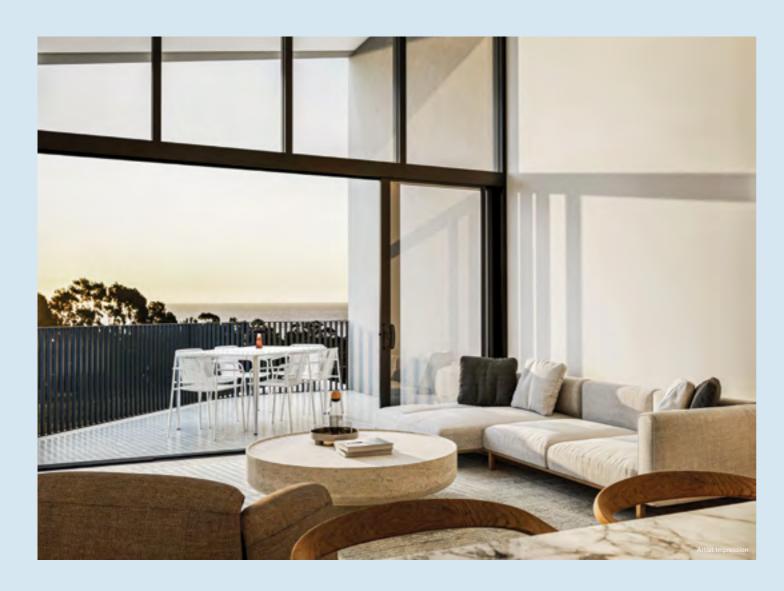

# SEACLIFF

VILLAGE

Tableau

Soak in the views from the sun kissed terrace or retreat inside to the dramatic first floor living area designed for entertaining.

The Tableau is a spacious home designed for family life. With a ground floor living space anchoring the children's bedrooms, upstairs is all about celebrating the magnificent views.

A spacious master bedroom complete with lavish ensuite bathroom and dressing area will become your own private haven in this thoughtfully designed home.