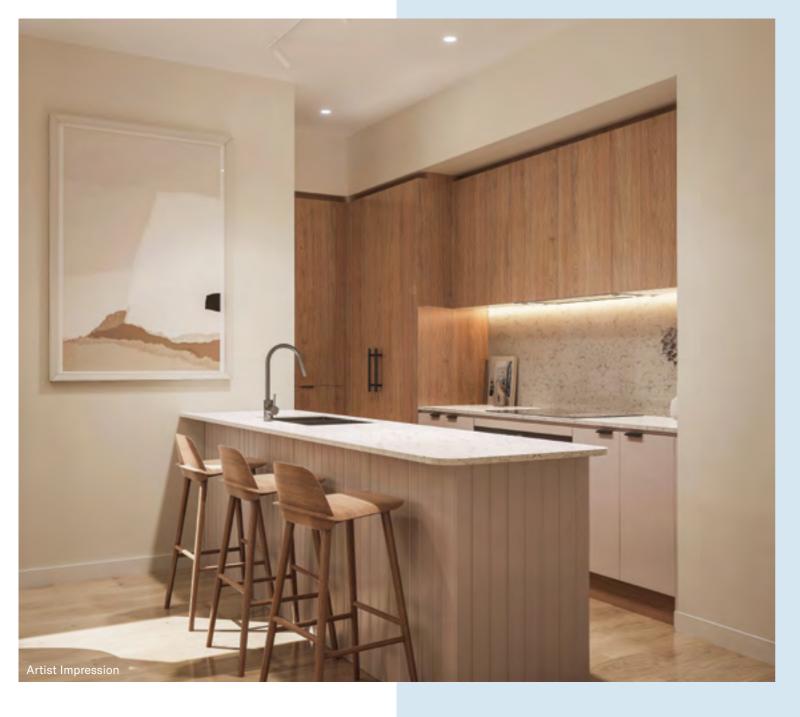

#### Some of the features found in the Tableau:

High ceilings

Quality floor coverings

Stone benchtops

European appliances

Butlers pantry

Private balconies

Reverse living to maximise views

Efficient and sustainable design

Light, open and dramatic living spaces