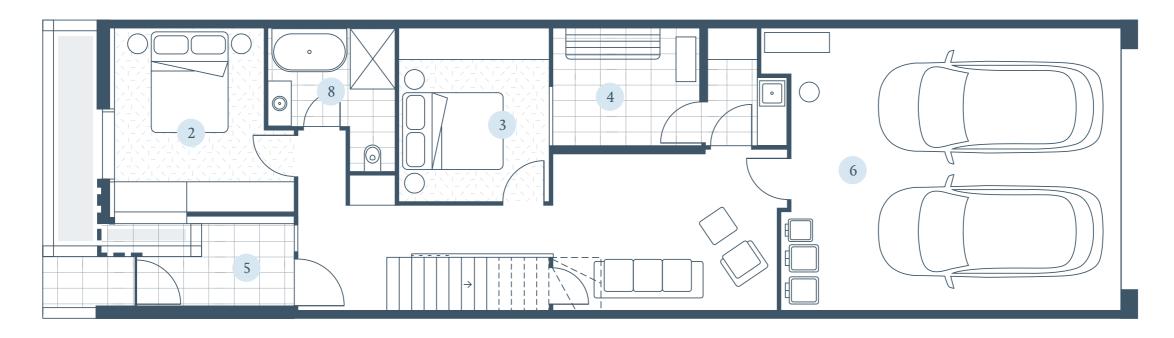

# Ground Floor

## **Key Features**

- Master Bedroom & Ensuite
- Bedroom 2
- 3 Bedroom 3
- Courtyard
  - Entry
- 6 Garage
- 7 Butlers
- **Ground Floor** 126m<sup>2</sup> 8 Bath First Floor 97m<sup>2</sup> 9 Balcony Total 241m<sup>2</sup>

Balcony