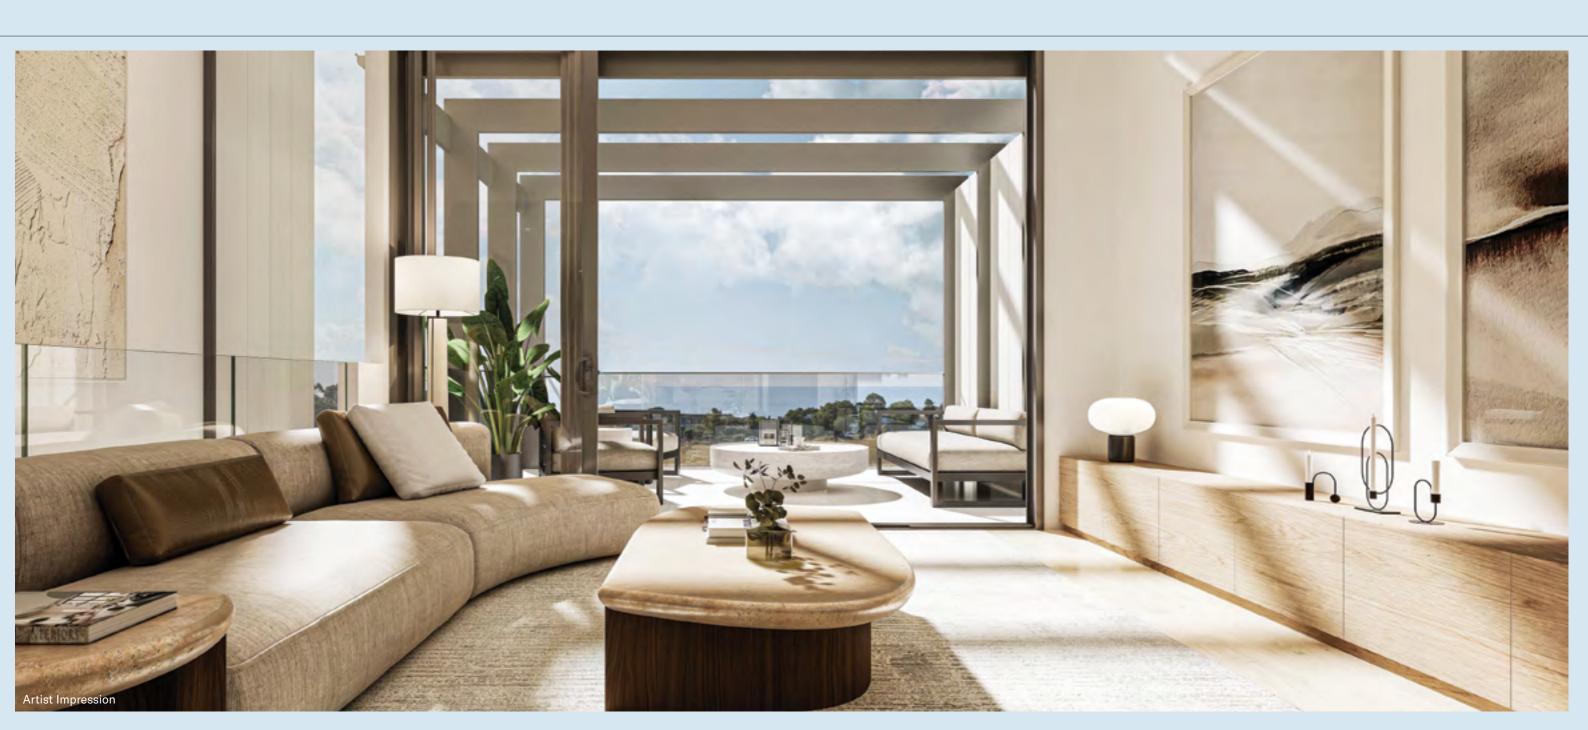

# First Floor

Ocean Views ·

18m<sup>2</sup>

#### Some of the features found in the Tableau:

High ceilings

Quality floor coverings

Stone benchtops

European appliances

Butlers pantry

Private balconies

Reverse living to maximise views

Efficient and sustainable design

Light, open and dramatic living spaces