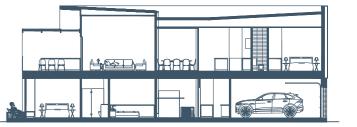

# SEACLIFF

VILLAGE

Tableau

Soak in the views from the sun kissed terrace or retreat inside to the dramatic first floor living area designed for entertaining.

The Tableau is a spacious home designed for family life. With a ground floor living space anchoring the children's bedrooms, upstairs is all about celebrating the magnificent views.

A spacious master bedroom complete with lavish ensuite bathroom and dressing area will become your own private haven in this thoughtfully designed home.

## A masterpiece of design.

Every element of this unique and boutique address is the product of careful and thoughtful design.

The bespoke homes are no exception.

Designed by Studio Nine Architects, each of these homes take advantage of the aspect and views.

Materials reflect the coastal location, and northern light floods spaces in winter.

Studio Nine Architects is an Adelaide based architecture and interior design studio. From humble beginnings in 1998, they are now one of the state's largest studio's consisting of a team of over 50 design and support staff with a diverse portfolio of projects.