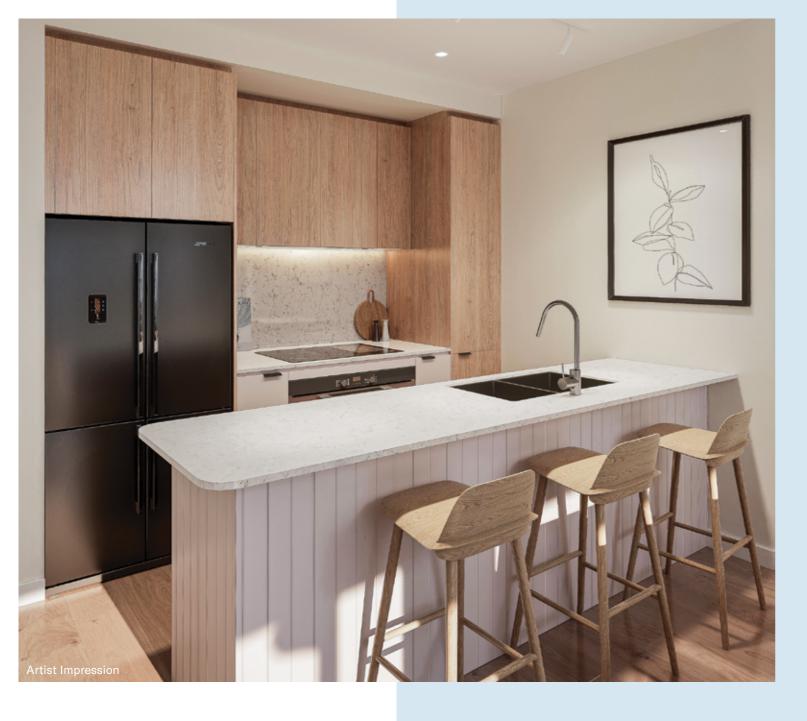

#### Some of the features found in the Aspect:

High ceilings

Quality floor coverings

Stone benchtops

European appliances

Private balconies

Reverse living to maximise views

Efficient and sustainable design

Light, open and dramatic living spaces