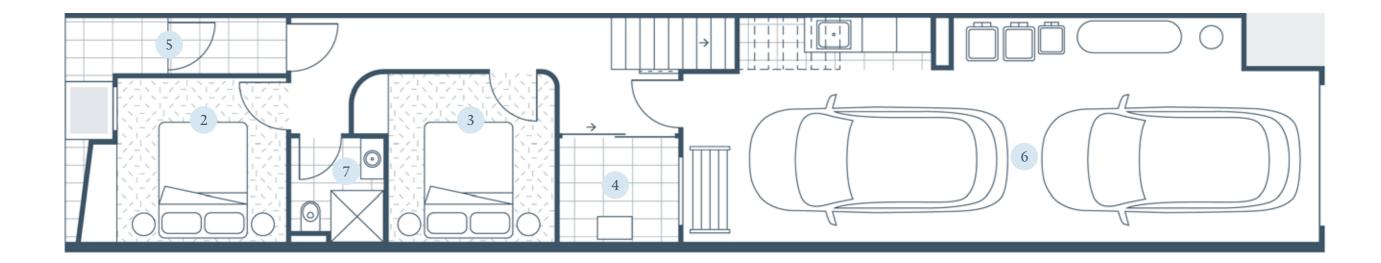

# Ground Floor

# **Key Features**

- Master Bedroom & Ensuite
- Bedroom 2
- Bedroom 3
- Courtyard
- Entry
- Garage
- Balcony 14m<sup>2</sup> 7 Bath **Ground Floor** 93m<sup>2</sup> 8 Balcony First Floor 75m<sup>2</sup> Total 182m<sup>2</sup>