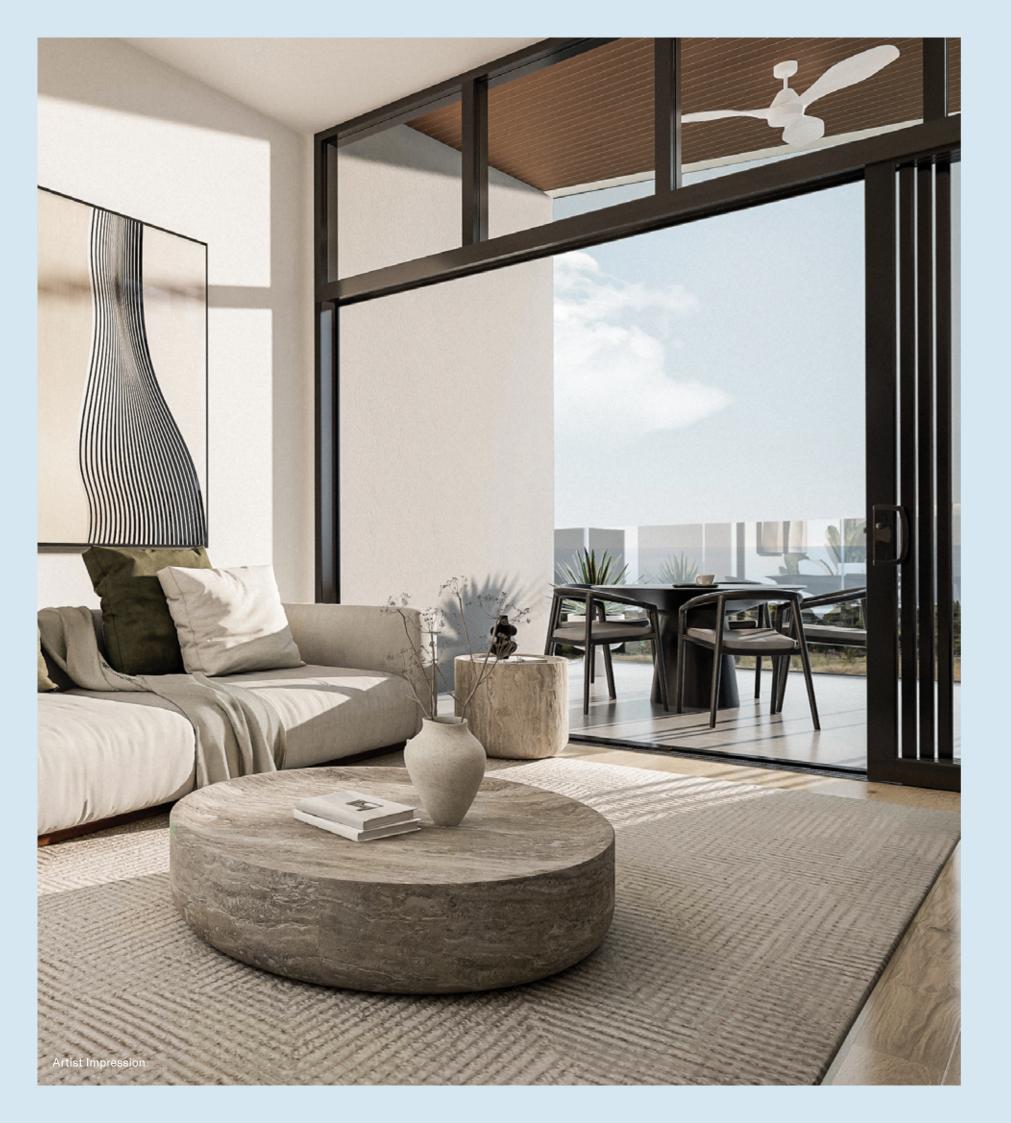

#### Some of the features found in the Aspect:

High ceilings

Quality floor coverings

Stone benchtops

European appliances

Private balconies

Reverse living to maximise views

Efficient and sustainable design

Light, open and dramatic living spaces