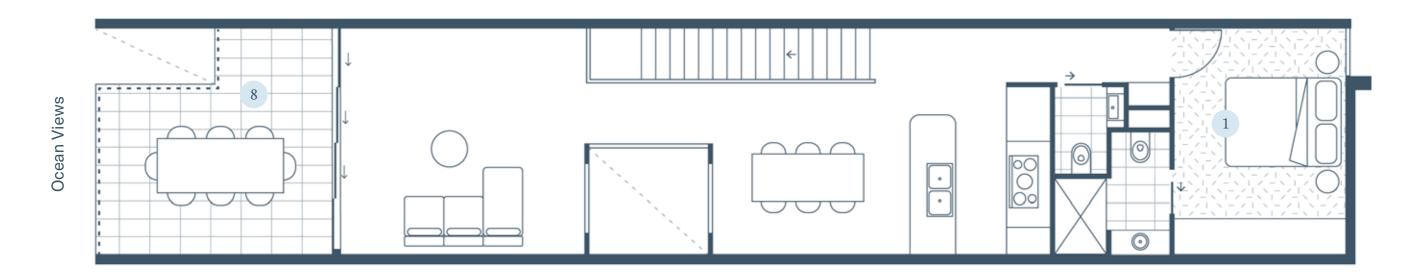

# First Floor

# **Key Features**

- Master Bedroom & Ensuite
- Bedroom 2
- Bedroom 3
- Courtyard
- Entry
- Garage
- Balcony 14m<sup>2</sup> 7 Bath **Ground Floor** 93m<sup>2</sup> 8 Balcony First Floor 75m<sup>2</sup> Total 182m<sup>2</sup>