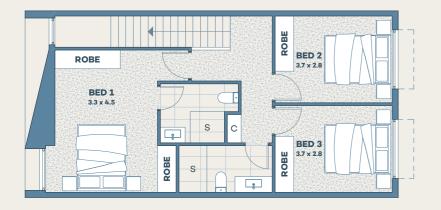

LEVEL 1 PLAN

GROUND FLOOR PLAN

0 1 2 3 4 5m

Artist Impression

Sphere.

**≅** 3 **₹** 2.5 **₹** 2

## Areas

Land Size 132m<sup>2</sup>
Ground Floor Area 64m<sup>2</sup>
First Floor Area 65m<sup>2</sup>
Total House Area 129m<sup>2</sup>
Carport 35m<sup>2</sup>

Artist Impression

## Key Design Features.

- Entry foyer features plenty of natural light with two storey void
- Open Plan Kitchen, Dining and Living area provides flexible living options and maximises cross ventilation
- Designer Kitchen with stone bench tops
- Downstairs Powder Room for guests
- Expansive Master Bedroom with two separate robes and private ensuite
- Robes in both Bedrooms 2 and 3
- Storage solutions throughout the home
- Private Courtyard flows directly off internal living area to maximise indoor/outdoor living
- Double Carport with automatic panel lift door