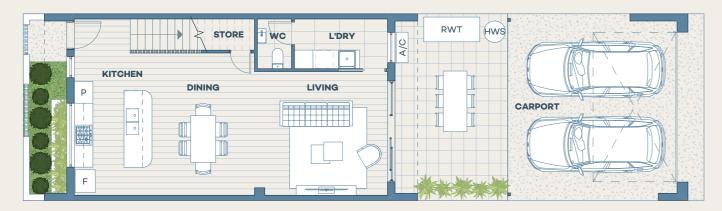

LEVEL 1 PLAN

GROUND FLOOR PLAN

0 1 2 3 4 5m

Artist Impression

Sphere.

**≅** 3 **₹** 2.5 **₹** 2

## Areas

Land Size 132m<sup>2</sup>
Ground Floor Area 64m<sup>2</sup>
First Floor Area 65m<sup>2</sup>
Total House Area 129m<sup>2</sup>
Carport 35m<sup>2</sup>

Artist Impression

## Key Design Features.

- Entry foyer features plenty of natural light with two storey void
- Open Plan Kitchen, Dining and Living area provides flexible living options and maximises cross ventilation
- Designer Kitchen with stone bench tops
- Downstairs Powder Room for guests
- Expansive Master Bedroom with two separate robes and private ensuite
- Robes in both Bedrooms 2 and 3
- Storage solutions throughout the home
- Private Courtyard flows directly off internal living area to maximise indoor/outdoor living
- Double Carport with automatic panel lift door