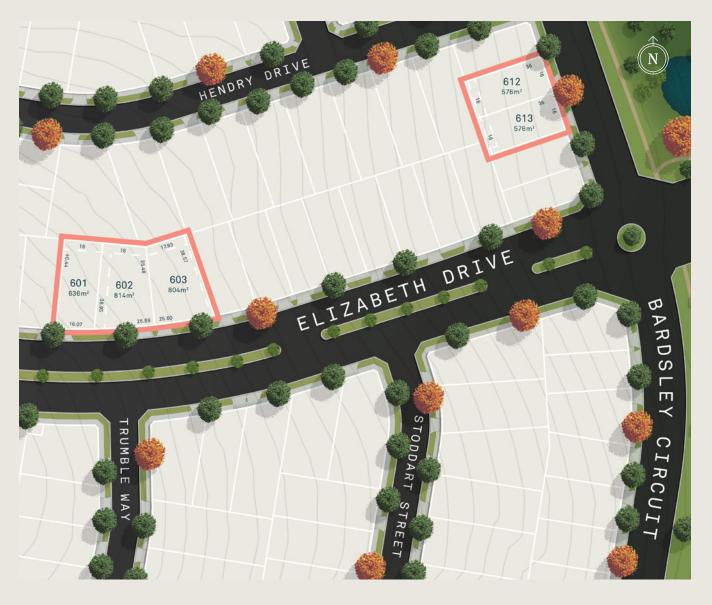

## Stage 6 Release A LOT RANGE 576M<sup>2</sup>-814M<sup>2</sup>

An opportunity of a lifetime is yours at Sherwood Grange. With select lots benefiting from sweeping mountain views and others nestled along Elizabeth Drive, a lifestyle beyond expectations