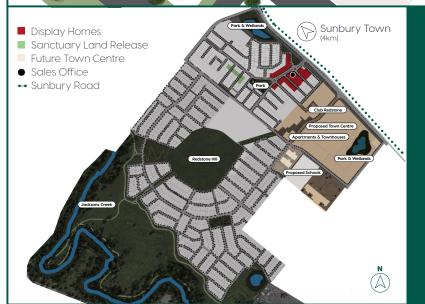

#### STAGE 6 RELEASE B

- · Lots ranging from 448sqm 564sqm
- · Short walk or cycle to future residents' only Club Redstone
- Close to central play park with BBQ facilites and playgrounds
- Close to the future Redstone Town Centre
- · 37km to Melbourne CBD