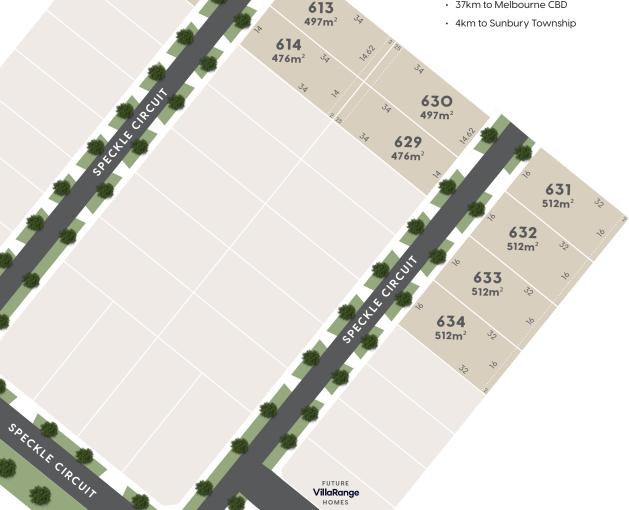

#### STAGE 6 RELEASE B

- · Lots ranging from 448sqm 564sqm
- · Short walk or cycle to future residents' only Club Redstone
- Close to central play park with BBQ facilites and playgrounds
- Close to the future Redstone Town Centre
- · 37km to Melbourne CBD