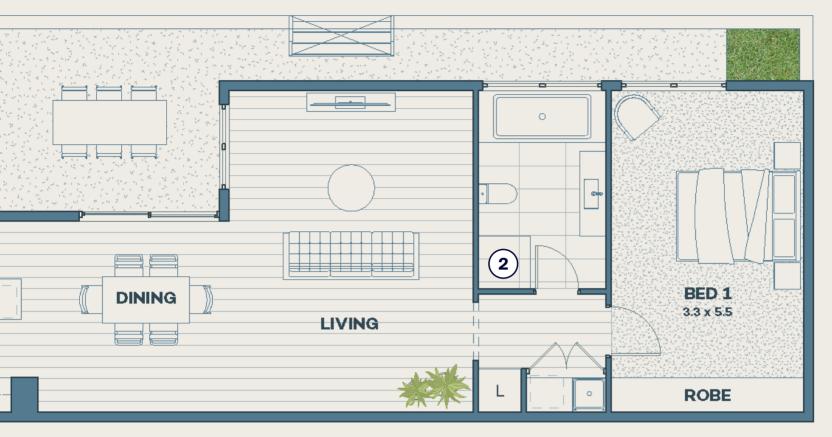

## Areas

| 133 m <sup>2</sup> |  |
|--------------------|--|
| $20 \text{ m}^2$   |  |
| 113 m <sup>2</sup> |  |
| 196 m <sup>2</sup> |  |
|                    |  |

### Indoor space.

- Playful central zone functions as a shared living space, connecting to a north-facing courtyard.
- Generous internal and main living spaces achieved by intelligent spatial planning.
- Impressive large vertical, voluminous space with a raked ceiling and highlight windows in central living area.
- Two bedrooms situated at opposite ends of the house provide autonomy and a sense of privacy.

### Outdoor space.

- Stunning external façades with strong architectural aesthetic.
- Chic streetscapes with feature trees to welcome you home.
- Kitchen/dining space opens onto central northfacing courtyard for seamless indoor/outdoor living.
- Carport opens to extend living space and flow seamlessly into courtyard area.