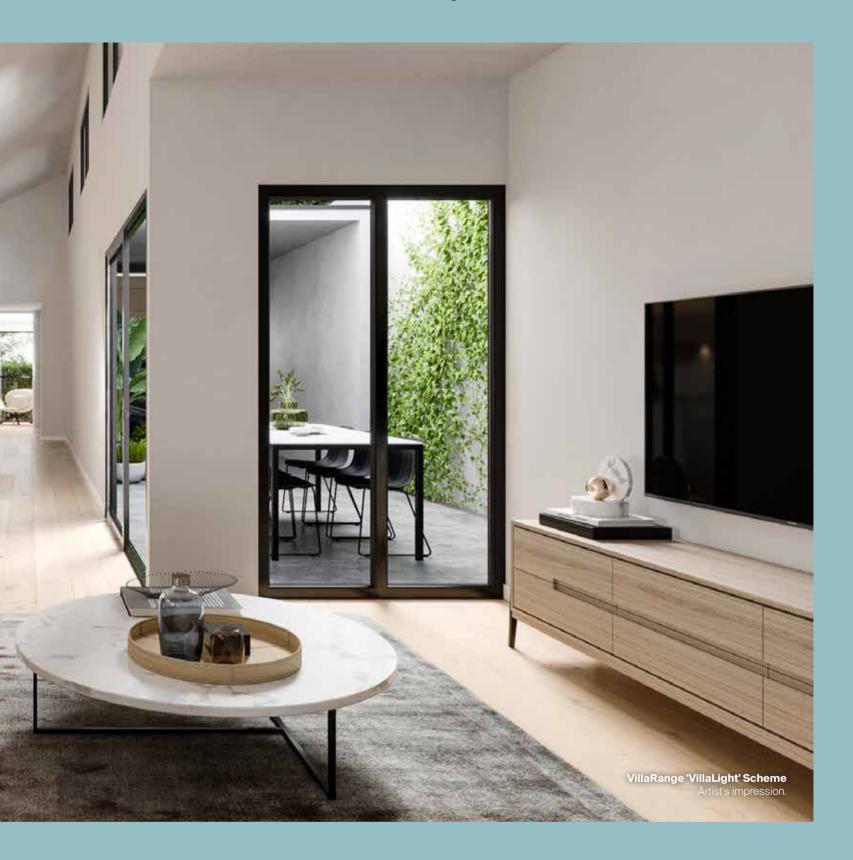

## 'VillaLight' Scheme.

Light, fresh and natural.
VillaLight embraces an airy
palette with crisp whites and
clean lines that bring life to the
timber and interior finishes.