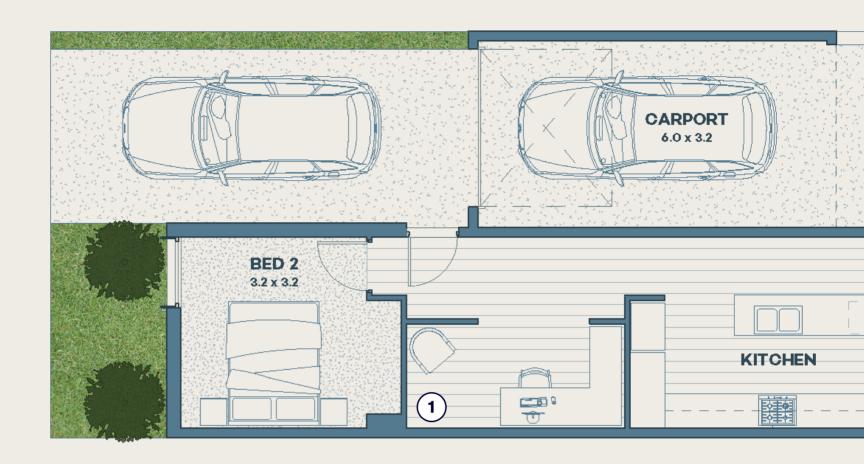

## Areas

| 133 m <sup>2</sup> |  |
|--------------------|--|
| $20 \text{ m}^2$   |  |
| 113 m <sup>2</sup> |  |
| 196 m <sup>2</sup> |  |
|                    |  |

## 1 UPGRADE OPTION

### Indoor space.

- Playful central zone functions as a shared living space, connecting to a north-facing courtyard.
- Generous internal and main living spaces achieved by intelligent spatial planning.
- Impressive large vertical, voluminous space with a raked ceiling and highlight windows in central living area.
- Two bedrooms situated at opposite ends of the house provide autonomy and a sense of privacy.

### Outdoor space.

- Stunning external façades with strong architectural aesthetic.
- Chic streetscapes with feature trees to welcome you home.
- Kitchen/dining space opens onto central northfacing courtyard for seamless indoor/outdoor living.
- Carport opens to extend living space and flow seamlessly into courtyard area.