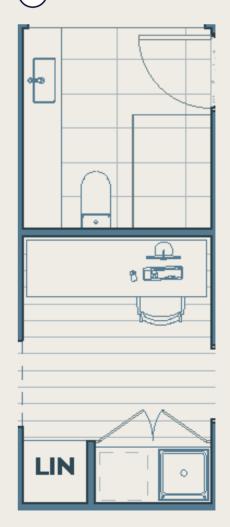

Villawood and Architects Rachcoff Vella** have collaborated to create a range of unique, inspiring homes that combine sleek urban architecture with close proximity to exciting community and lifestyle amenities.

The HiLight's minimalist architectural aesthetic features expansive internal spaces infused with warm northern natural light. Indoor-outdoor connections are seamless, with private outdoor spaces at the rear and a contemporary architectural streetscape out front. Quality, style and functionality are equally considered, making it an ideal abode for shared or solo living.





## Areas

| 133 m <sup>2</sup> |  |
|--------------------|--|
| $20 \text{ m}^2$   |  |
| 113 m <sup>2</sup> |  |
| 196 m <sup>2</sup> |  |
|                    |  |

## 1 UPGRADE OPTION



## 2 UPGRADE OPTION





\*Standard floorplan.



# Key design features.

### Indoor space.

- Playful central zone functions as a shared living space, connecting to a north-facing courtyard.
- Generous internal and main living spaces achieved by intelligent spatial planning.
- Impressive large vertical, voluminous space with a raked ceiling and highlight windows in central living area.
- Two bedrooms situated at opposite ends of the house provide autonomy and a sense of privacy.

### Outdoor space.

- Stunning external façades with strong architectural aesthetic.
- Chic streetscapes with feature trees to welcome you home.
- Kitchen/dining space opens onto central northfacing courtyard for seamless indoor/outdoor living.
- Carport opens to extend living space and flow seamlessly into courtyard area.

# For the