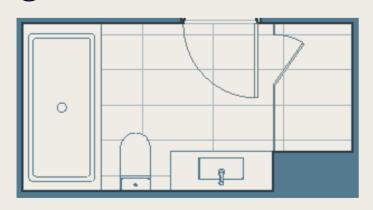

e and Interiors





**Villawood and Architects Rachcoff Vella** have collaborated to create a range of unique, inspiring homes that combine sleek urban architecture with close proximity to exciting community and lifestyle amenities.

The HiLight's minimalist architectural aesthetic features expansive internal spaces infused with warm northern natural light. Indoor-outdoor connections are seamless, with private outdoor spaces at the rear and a contemporary architectural streetscape out front. Quality, style and functionality are equally considered, making it an ideal abode for shared or solo living.





## Areas

| 133 m <sup>2</sup> |  |
|--------------------|--|
| $20 \text{ m}^2$   |  |
| 113 m <sup>2</sup> |  |
| 196 m <sup>2</sup> |  |
|                    |  |

## 1 UPGRADE OPTION



## 2 UPGRADE OPTION





\*Standard floorplan.



# Key design features.

### Indoor space.

- Playful central zone functions as a shared living space, connecting to a north-facing courtyard.
- Generous internal and main living spaces achieved by intelligent spatial planning.
- Impressive large vertical, voluminous space with a raked ceiling and highlight windows in central living area.
- Two bedrooms situated at opposite ends of the house provide autonomy and a sense of privacy.

### Outdoor space.

- Stunning external façades with strong architectural aesthetic.
- Chic streetscapes with feature trees to welcome you home.
- Kitchen/dining space opens onto central northfacing courtyard for seamless indoor/outdoor living.
- Carport opens to extend living space and flow seamlessly into cou