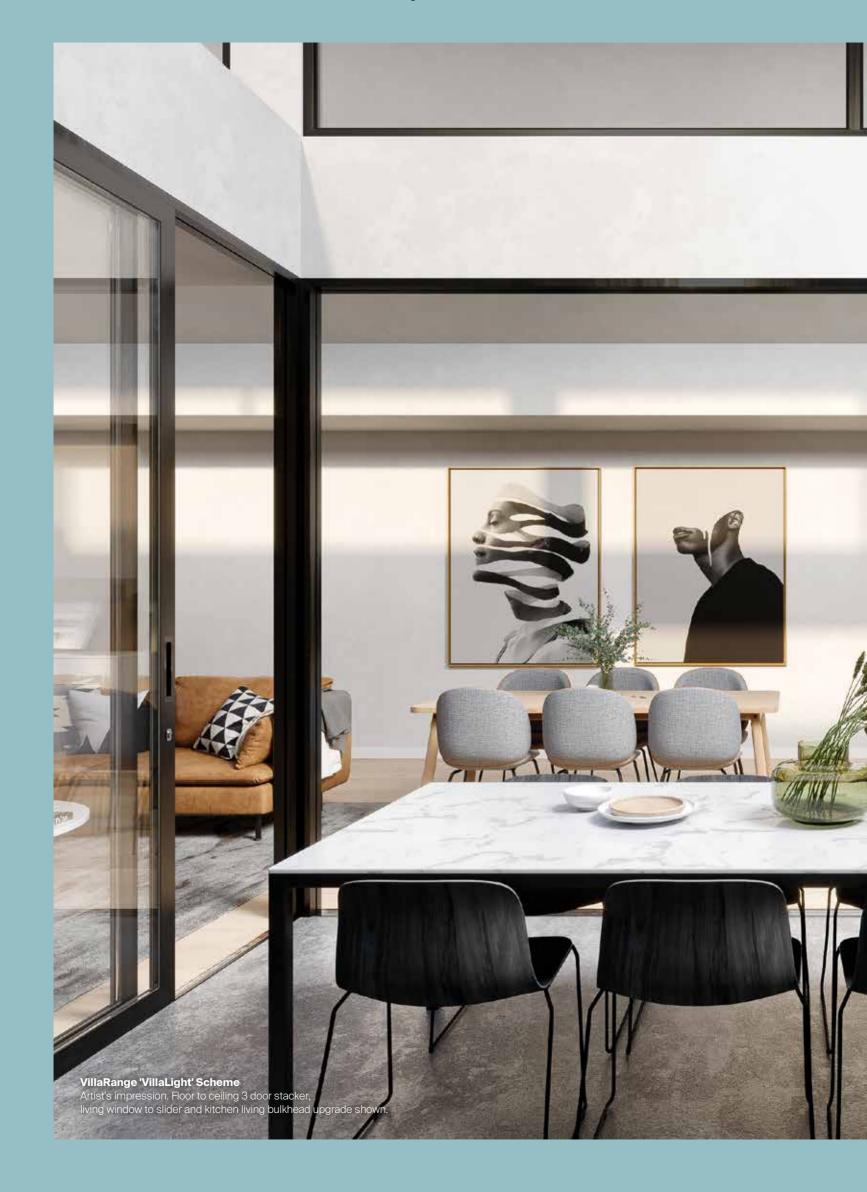

## 'VillaLight' Scheme.

Light, fresh and natural.
VillaLight embraces an airy
palette with crisp whites and
clean lines that bring life to the
timber and interior finishes.