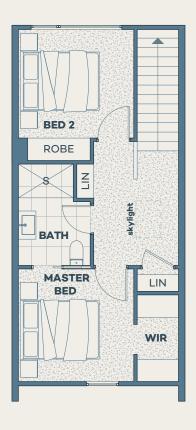

First Floor plan

## Key design features

Open plan kitchen, dining and living areas for fluid movement and entertainment

Private front courtyard seamlessly connected to the main living areas

3m ceiling to living area

Two-way bathroom with access from the master bedroom

Built in laundry to garage

Generous natural light throughout living areas