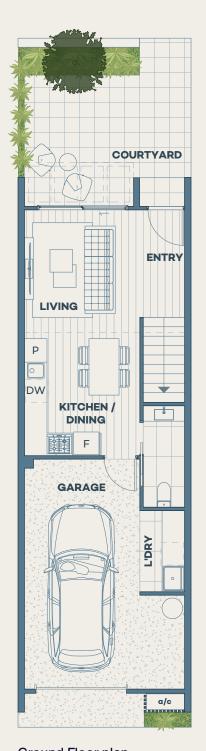

## Alta 1

Ground Floor plan

**Areas** 

 $\begin{array}{ccc} 84 \ m^2 & 101.9 \ m^2 \\ \text{Land Size} & \text{Home} \end{array}$ 

 $\begin{array}{ll} 61.64 \ m^2 & \quad 40.26 \ m^2 \\ \text{Ground Floor} & \quad \text{First Floor} \end{array}$ 

## Key design features

Open plan kitchen, dining and living areas for fluid movement and entertainment

Private front courtyard seamlessly connected to the main living areas

3m ceiling to living area

Two-way bathroom with access from the master bedroom

Built in laundry to garage

Generous natural light throughout living areas