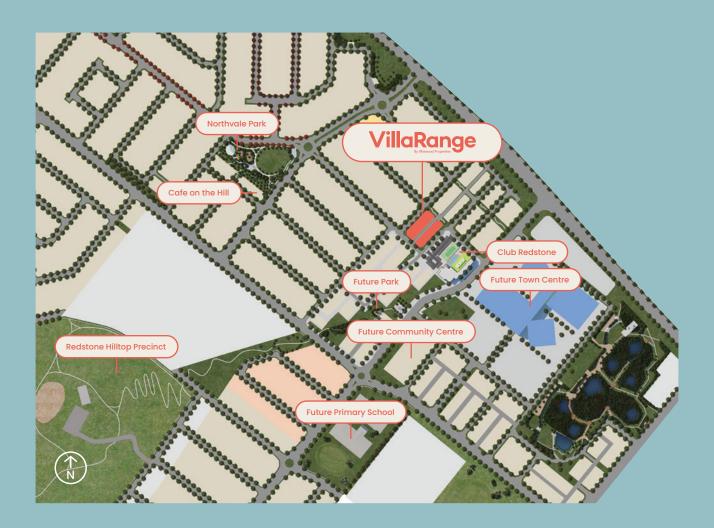

Redstone.

## **Redstone**。

VillaRange.com.au | 9684 8136

Disciamer: Viliakange nomes are built to Viliawood's plans by selected builders under licence from Viliakange Pty Ltd. Packages are available on selected lots only, within Viliawood communities. Purchasers will sign a land purchase contract with the land owner and a build contract with the selected builder. Basic façades and floorplans are as shown in the brochure. All plans are subject to copyright, owned by ViliaRange Pty Ltd. For consistency with surrounding properties, purchase is on condition that customisation of the exterior is not possible. Price varies depending on selections and extras; some fitout selections shown in illustrations are premium upgrades available at additional cost. Drawings are for illustrative purposes only: furniture, landscaping and appliances not listed in the brochure are not included. Included fittings, fixtures and appliances will be as listed in the brochure and confirmed in the build contract. All information in this brochure is accurate at the time of printing, July 2025. Description of planned streetscapes and Villawood community amenities are correct based on Villawood plans. Villawood reserves the right to amend or withdraw any advertised package without notice, in its absolute discretion. Location, orientation and views from specific lots should be verified by inspecting before purchase. For detailed information on the pricing and specifications of these homes, please contact the Villawood Community Sales Team. Prospective buyers should review the land and build contracts carefully, make their own inquiries and obtain independent advice before purchasing.