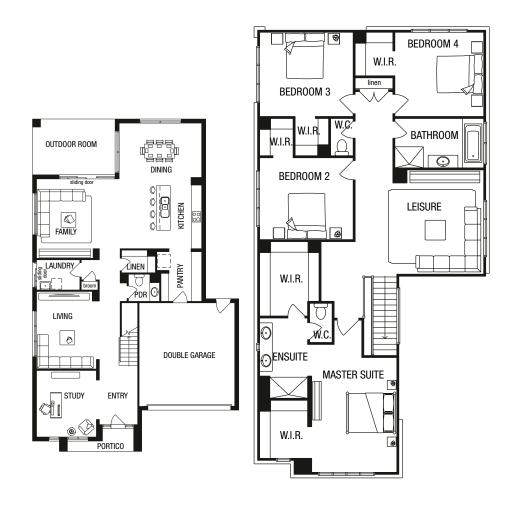

#### Home area

 Total area
 356.42m²

 House area
 299.82m²

 Garage
 36.53m²

 Outdoor room
 15.55m²

 Portico
 4.52m²

#### Ground floor

| Double garage  | 5.55 x 6.00m |
|----------------|--------------|
| Outdoor Room 1 | 4.80 x 3.24m |
| Living         | 3.47 x 4.50m |
| Family         | 6.97 x 4.61m |
| Leisure        | 4.46 x 3.72m |
| Dining         | 4.79 x 3.15m |
| Study          | 3.47 x 3.86m |
| Master suite   | 4.91 x 3.64m |
| Bedroom 2      | 3.50 x 4.00m |
| Bedroom 3      | 3.60 x 4.00m |
| Bedroom 4      | 3.60 x 3.80m |