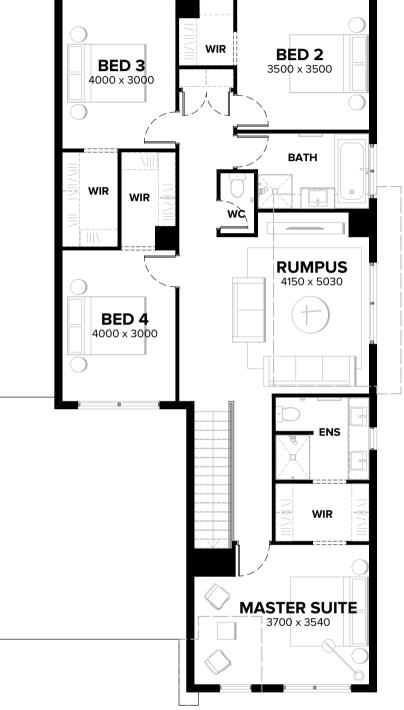

0



٥

## ARDEN HOMES

DO NOT SCALE DRAWINGS, WRITTEN DIMENSIONS TAKE PRECEDENCE, COMFRM ALL LEVELS AND DIMENSIONS ON SITE PRIOR TO COMMENSEMENT OF WORK, NOTIFY DESIGNER OF ANY DISCREPRANCES PRIOR TO COMMENSEMENT. DRAWINGS TO BE FRAD IN COLUMNCTION WITH SPECIFICATION, ENGINEERS DRAWINGS, SOIL REPORT & SERVICE DRAWINGS.

ALL WORKS ARE TO COMPLY WITH CURRENT AUSTRALIAN STANDARDS & BE IN ACCORDANCE WITH THE CURRENT NCC. © COPYRIGHT

THIS WORK IS EXCLUSIVELY OWNED BY ARDEN HOMES AND CANNOT BE REPRODUCED OR COPIED, EITHER WHOLLY OR IN PART, IN ANY FORM IE. GRAPHICALLY, ELECTRONICALLY, MECHANICALLY, OR PHOTOGRAPHY, WITHOUT THE WRITTEN PERMISSION OF ARDEN HOMES.

HOUSE TYPE

FACADE OPTION

TOLEDO 33

SANDHURST