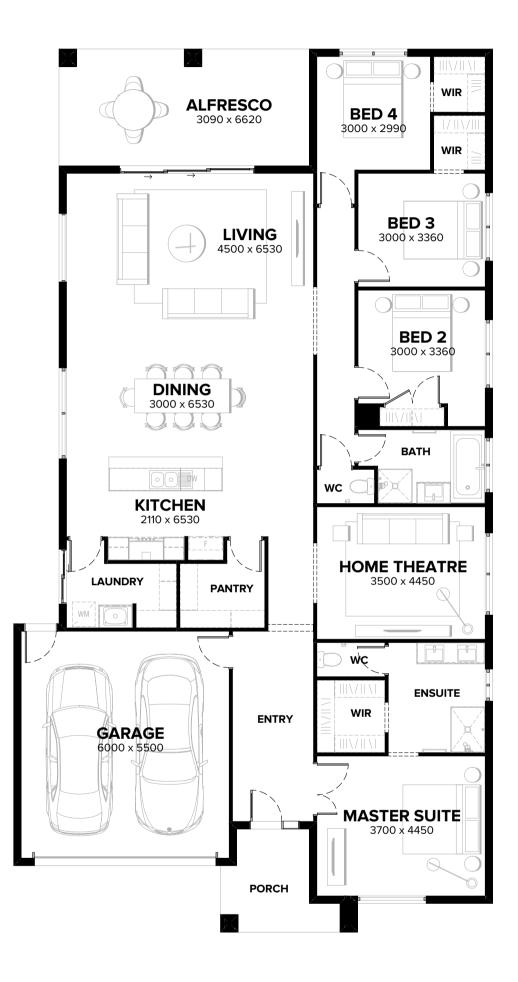

## ARDEN HOMES

DO NOT SCALE DRAWINGS. WRITTEN DIMENSIONS TAKE PRECEDENCE, CONFIRM ALL LEVELS AND DIMENSIONS ON SITE PRIOR TO COMMENSEMENT OF WORK. NOTIFY DESIGNER OF ANY DISCREPANCIES PRIOR TO COMMENSEMENT. DRAWINGS TO BE FRAD IN COLUMENTION WITH SPECIFICATION, ENGINEER'S DRAWINGS, SOIL REPORT & SERVICE DRAWINGS.

ALL WORKS ARE TO COMPLY WITH CURRENT AUSTRALIAN STANDARDS & BE IN ACCORDANCE WITH THE CURRENT NCC. © COPYRIGHT

THIS WORK IS EXCLUSIVELY OWNED BY ARDEN HOMES AND CANNOT BE REPRODUCED OR COPIED, EITHER WHOLLY OR IN PART, IN ANY FORM IE. GRAPHICALLY, ELECTRONICALLY, MECHANICALLY, OR PHOTOGRAPHY, WITHOUT THE WRITTEN PERMISSION OF ARDEN HOMES.

HOUSE TYPE

FACADE OPTION

**BELLINI 29 MK2** 

SANDHURST