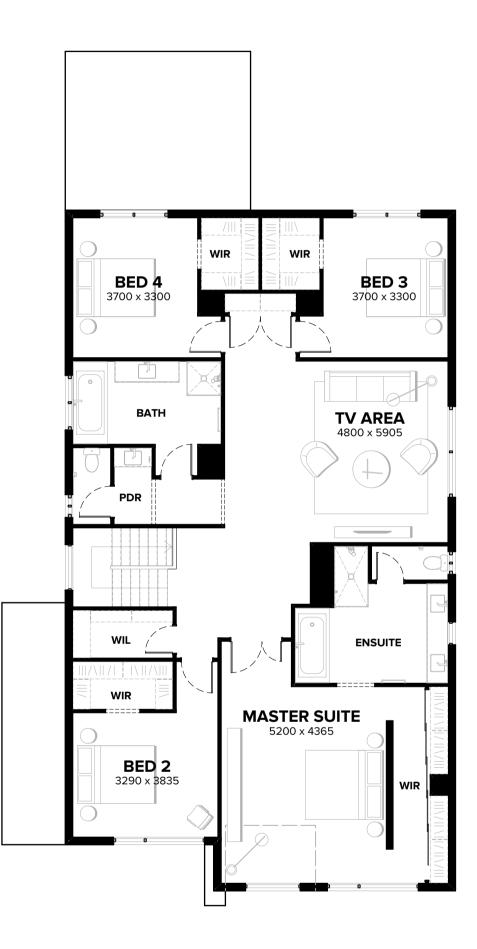

## ARDEN HOMES

MECHANICALLY, OR PHOTOGRAPHY, WITHOUT THE WRITTEN PERMISSION OF ARDEN HOMES. DO NOT SCALE DRAWINGS, WRITTEN DIMENSIONS TAKE PRECEDENCE, COMPRIM ALL LEVELS AND DIMENSIONS ON SITE PRIOR TO COMMENCEMENT OF AWORK. NOTIFY DESIGNER OF ANY DISCREPANCES PRIOR TO COMMENCEMENT. DRAWINGS TO BE READ IN CONJUNCTION WITH SPECIFICATION, ENGINEERS DRAWINGS, SOIL REPORT & SERVICE DRAWINGS.

ALL WORKS ARE TO COMPLY WITH CURRENT AUSTRALIAN STANDARDS & BE IN ACCORDANCE WITH THE CURRENT NCC. © COPYRIGHT

THIS WORK IS EXCLUSIVELY OWNED BY ARDEN HOMES AND CANNOT BE REPRODUCED OR COPIED, EITHER WHOLLY OR IN PART, IN ANY FORM IE. GRAPHICALLY, ELECTRONICALLY, MECHANICALLY, OR PHOTOGRAPHY, WITHOUT THE WRITTEN PERMISSION OF ARDEN HOMES.

HOUSE TYPE

FACADE OPTION

**BEAUMONT 43** 

SANDHURST