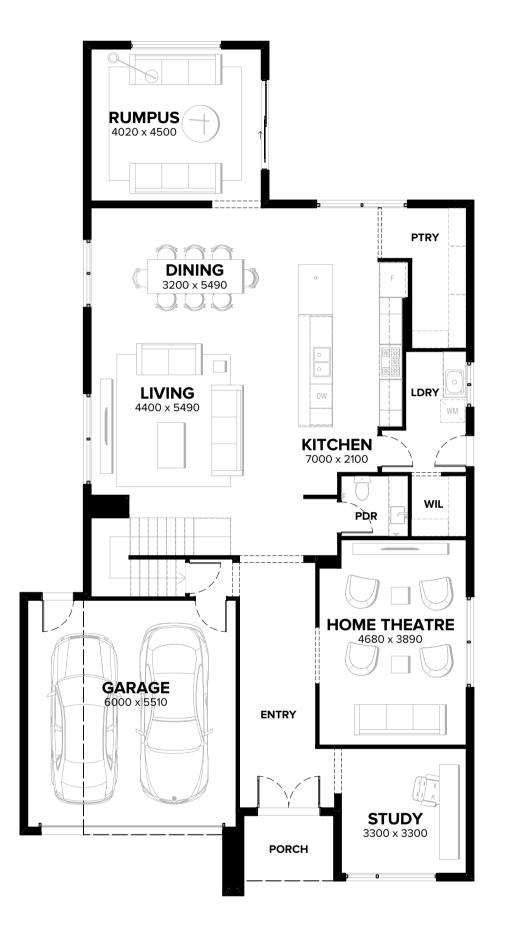

## ARDEN HOMES

MECHANICALLY, OR PHOTOGRAPHY, WITHOUT THE WRITTEN PERMISSION OF ARDEN HOMES. DO NOT SCALE DRAWINGS, WRITTEN DIMENSIONS TAKE PRECEDENCE, COMPRIM ALL LEVELS AND DIMENSIONS ON SITE PRIOR TO COMMENCEMENT OF AWORK. NOTIFY DESIGNER OF ANY DISCREPANCES PRIOR TO COMMENCEMENT. DRAWINGS TO BE READ IN CONJUNCTION WITH SPECIFICATION, ENGINEERS DRAWINGS, SOIL REPORT & SERVICE DRAWINGS.

ALL WORKS ARE TO COMPLY WITH CURRENT AUSTRALIAN STANDARDS & BE IN ACCORDANCE WITH THE CURRENT NCC. © COPYRIGHT

THIS WORK IS EXCLUSIVELY OWNED BY ARDEN HOMES AND CANNOT BE REPRODUCED OR COPIED, EITHER WHOLLY OR IN PART, IN ANY FORM IE. GRAPHICALLY, ELECTRONICALLY, MECHANICALLY, OR PHOTOGRAPHY, WITHOUT THE WRITTEN PERMISSION OF ARDEN HOMES.

HOUSE TYPE

FACADE OPTION

**BEAUMONT 43** 

SANDHURST