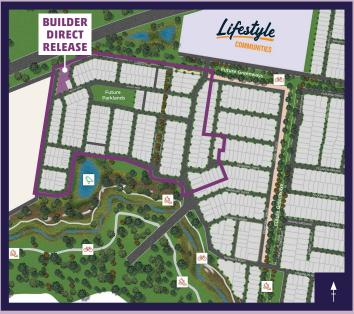

Our Display Builders will have exclusive access to a nominated number of lots within the Builder Direct Release. Located in the Nova Precinct, only ARMSTRONG Display Builders will be allowed to package on these