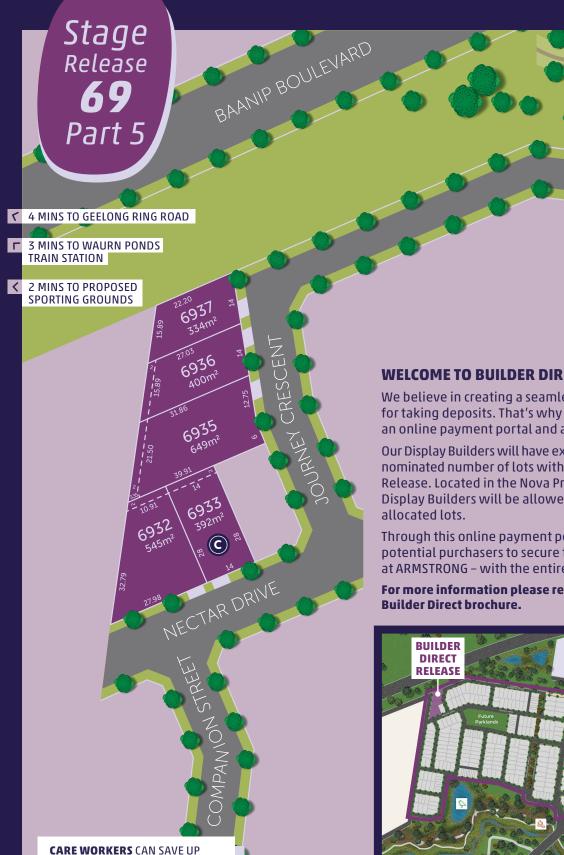

## **WELCOME TO BUILDER DIRECT AT ARMSTRONG.**

We believe in creating a seamless, stress-free process for taking deposits. That's why we created Builder Direct, an online payment portal and a developer first.

Our Display Builders will have exclusive access to a nominated number of lots within the Builder Direct Release. Located in the Nova Precinct, only ARMSTRONG Display Builders will be allowed to package on these

Through this online payment portal, builders will guide potential purchasers to secure their dream block of land at ARMSTRONG - with the entire process online.

For more information please refer to the

armstrongmtduneed.com.au 🛮 facebook.com/armstrongmtduneed