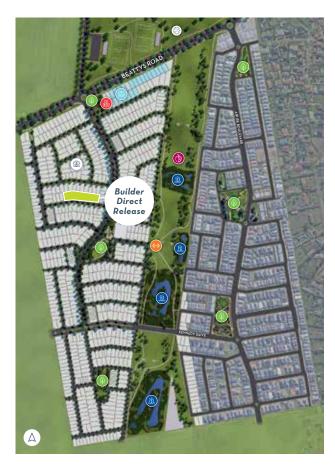

Our Display Builders will have exclusive access to a nominated number of lots within the Builder Direct Release, only Aspire Display Builders will be allowed to package on these allocated lots.

Through this online payment portal, builders will guide potential purchasers to secure their dream block of land at Aspire – with the entire process online.

For more information please refer to the Builder Direct brochure.