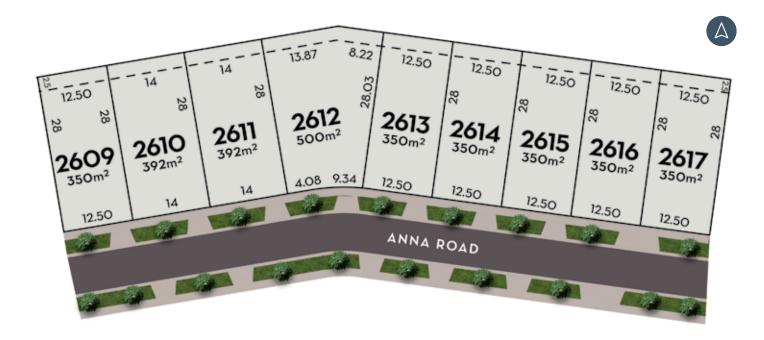

Our Display Builders will have exclusive access to a nominated number of lots within the Builder Direct Release, only Aspire Display Builders will be allowed to package on these allocated lots.

Through this online payment portal, builders will guide potential purchasers to secure their dream block of land at Aspire – with the entire process online.

For more information please refer to the Builder Direct brochure.