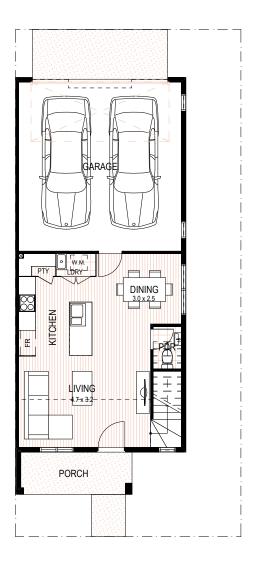

### JCALYPTUS (B)

| TOTAL AREA     | 185m²            | 19.91sa |
|----------------|------------------|---------|
| Balcony        | $3m^2$           | 0.32sq  |
| Garage         | 36m²             | 3.88sq  |
| First Floor    | 85m²             | 9.15sq  |
| Ground Floor   | 61m <sup>2</sup> | 6.57sq  |
| EUCALYPTUS (TY | PE B)            |         |