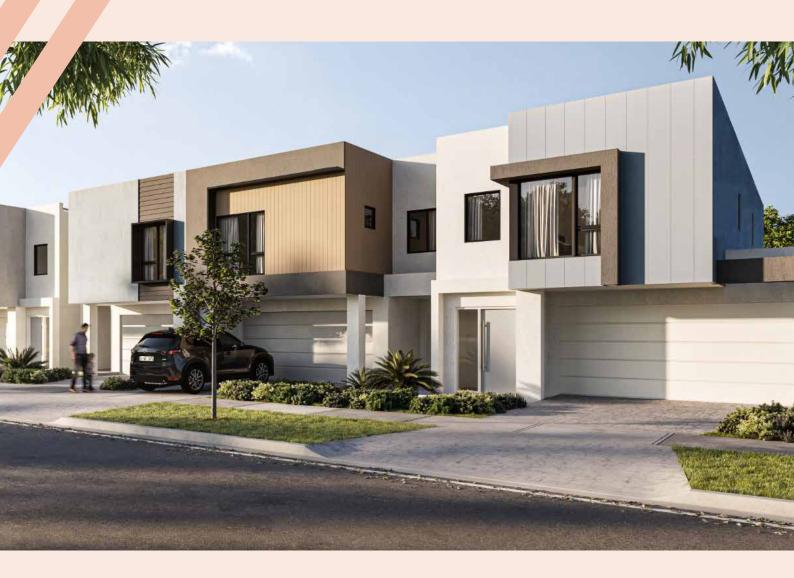

### IRONBARK END

3

2

| IRONBARK END |                     |         |
|--------------|---------------------|---------|
| Ground Floor | 57.79m²             | 6.22sq  |
| First Floor  | 70.10m <sup>2</sup> | 7.55sq  |
| Garage       | 34.92m <sup>2</sup> | 3.76sq  |
| TOTAL AREA   | 162.81m²            | 17.52sq |

### IRONBARK

| IRONBARK     |                      |         |
|--------------|----------------------|---------|
| Ground Floor | 57.79m <sup>2</sup>  | 6.22sq  |
| First Floor  | 70.10 m <sup>2</sup> | 7.55sq  |
| Garage       | 34.96m <sup>2</sup>  | 3.76sq  |
| TOTAL AREA   | 162.85m²             | 17.53sq |