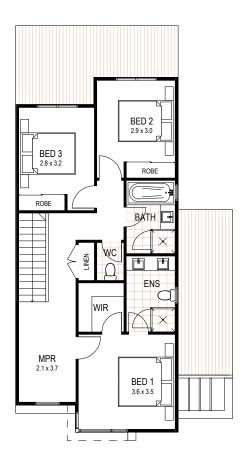

### IRONBARK END

3

2

| IRONBARK END |                     |         |
|--------------|---------------------|---------|
| Ground Floor | 57.79m²             | 6.22sq  |
| First Floor  | 70.10m <sup>2</sup> | 7.55sq  |
| Garage       | 34.92m <sup>2</sup> | 3.76sq  |
| TOTAL AREA   | 162.81m²            | 17.52sq |

### IRONBARK

| IRONBARK     |                      |         |
|--------------|----------------------|---------|
| Ground Floor | 57.79m <sup>2</sup>  | 6.22sq  |
| First Floor  | 70.10 m <sup>2</sup> | 7.55sq  |
| Garage       | 34.96m <sup>2</sup>  | 3.76sq  |
| TOTAL AREA   | 162.85m²             | 17.53sq |