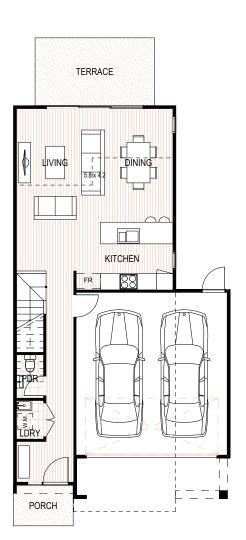

### IRONBARK END

3

2

| IRONBARK END |                     |         |
|--------------|---------------------|---------|
| Ground Floor | 57.79m²             | 6.22sq  |
| First Floor  | 70.10m <sup>2</sup> | 7.55sq  |
| Garage       | 34.92m <sup>2</sup> | 3.76sq  |
| TOTAL AREA   | 162.81m²            | 17.52sq |

### IRONBARK

| IRONBARK     |                      |         |
|--------------|----------------------|---------|
| Ground Floor | 57.79m <sup>2</sup>  | 6.22sq  |
| First Floor  | 70.10 m <sup>2</sup> | 7.55sq  |
| Garage       | 34.96m <sup>2</sup>  | 3.76sq  |
| TOTAL AREA   | 162.85m²             | 17.53sq |