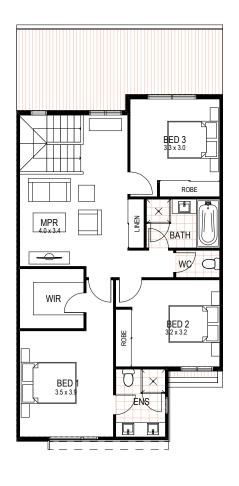

### IRONBARK

| IRONBARK     |                      |         |
|--------------|----------------------|---------|
| Ground Floor | 57.79m <sup>2</sup>  | 6.22sq  |
| First Floor  | 70.10 m <sup>2</sup> | 7.55sq  |
| Garage       | 34.96m <sup>2</sup>  | 3.76sq  |
| TOTAL AREA   | 162.85m²             | 17.53sq |