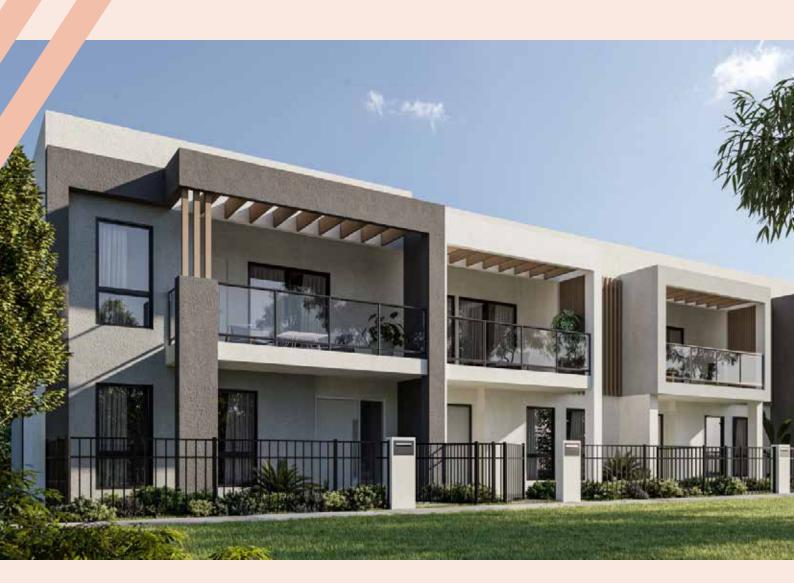

AREA   | 162.81m²            | 17.52sq |





### JCALYPTUS (B)











| TOTAL AREA     | 185m²            | 19.91sa |
|----------------|------------------|---------|
| Balcony        | $3m^2$           | 0.32sq  |
| Garage         | 36m²             | 3.88sq  |
| First Floor    | 85m²             | 9.15sq  |
| Ground Floor   | 61m <sup>2</sup> | 6.57sq  |
| EUCALYPTUS (TY | PE B)            |         |







### IRONBARK











| IRONBARK     |                      |         |
|--------------|----------------------|---------|
| Ground Floor | 57.79m <sup>2</sup>  | 6.22sq  |
| First Floor  | 70.10 m <sup>2</sup> | 7.55sq  |
| Garage       | 34.96m <sup>2</sup>  | 3.76sq  |
| TOTAL AREA   | 162.85m²             | 17.53sq |







# RATHDOWNE TOWNHOMES

URBAN PLACE
COLLECTION 4.0







#### KAURI













| TOTAL AREA   | 182m² | 19.59sq |
|--------------|-------|---------|
| Balcony      | 13m²  | 1.40sq  |
| Porch        | 7m²   | 0.75sq  |
| Garage       | 41m²  | 4.41sq  |
| First Floor  | 77m²  | 8.29sq  |
| Ground Floor | 44m²  | 4.74sq  |
| KAURI        |       |         |







### CORDYLINE











| Garage<br>Porch | 37m <sup>2</sup><br>6m <sup>2</sup> | 3.98sq<br>0.65sq |
|-----------------|-------------------------------------|------------------|
| Balcony         | 15m <sup>2</sup>                    | 1.61sq           |
| TOTAL AREA      | 168m²                               | 18.08sq          |