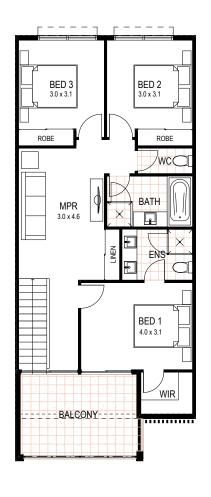

### JCALYPTUS (B)

| TOTAL AREA     | 185m²            | 19.91sa |
|----------------|------------------|---------|
| Balcony        | $3m^2$           | 0.32sq  |
| Garage         | 36m²             | 3.88sq  |
| First Floor    | 85m²             | 9.15sq  |
| Ground Floor   | 61m <sup>2</sup> | 6.57sq  |
| EUCALYPTUS (TY | PE B)            |         |