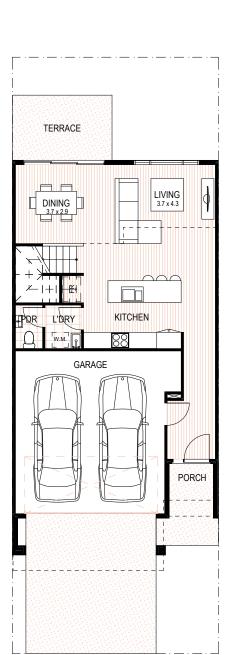

### IRONBARK

| IRONBARK     |                      |         |
|--------------|----------------------|---------|
| Ground Floor | 57.79m <sup>2</sup>  | 6.22sq  |
| First Floor  | 70.10 m <sup>2</sup> | 7.55sq  |
| Garage       | 34.96m <sup>2</sup>  | 3.76sq  |
| TOTAL AREA   | 162.85m²             | 17.53sq |