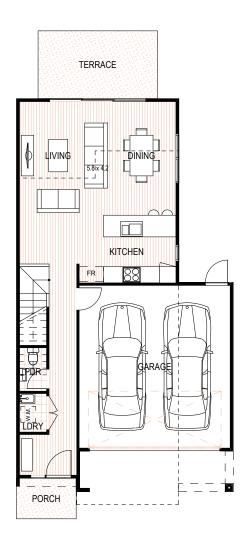

### IRONBARK END

3

2

| IRONBARK END |                     |         |
|--------------|---------------------|---------|
| Ground Floor | 57.79m²             | 6.22sq  |
| First Floor  | 70.10m <sup>2</sup> | 7.55sq  |
| Garage       | 34.92m <sup>2</sup> | 3.76sq  |
| TOTAL AREA   | 162.81m²            | 17.52sq |