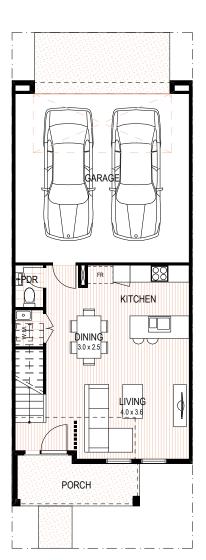

### IRONBARK END

3

2

| IRONBARK END |                     |         |
|--------------|---------------------|---------|
| Ground Floor | 57.79m²             | 6.22sq  |
| First Floor  | 70.10m <sup>2</sup> | 7.55sq  |
| Garage       | 34.92m <sup>2</sup> | 3.76sq  |
| TOTAL AREA   | 162.81m²            | 17.52sq |

### IRONBARK

| IRONBARK     |                      |         |
|--------------|----------------------|---------|
| Ground Floor | 57.79m <sup>2</sup>  | 6.22sq  |
| First Floor  | 70.10 m <sup>2</sup> | 7.55sq  |
| Garage       | 34.96m <sup>2</sup>  | 3.76sq  |
| TOTAL AREA   | 162.85m²             | 17.53sq |