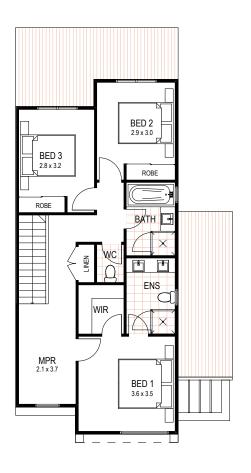

### IRONBARK END

3

2

| IRONBARK END |                     |         |
|--------------|---------------------|---------|
| Ground Floor | 57.79m²             | 6.22sq  |
| First Floor  | 70.10m <sup>2</sup> | 7.55sq  |
| Garage       | 34.92m <sup>2</sup> | 3.76sq  |
| TOTAL AREA   | 162.81m²            | 17.52sq |

### IRONBARK

| IRONBARK     |                      |         |
|--------------|----------------------|---------|
| Ground Floor | 57.79m <sup>2</sup>  | 6.22sq  |
| First Floor  | 70.10 m <sup>2</sup> | 7.55sq  |
| Garage       | 34.96m <sup>2</sup>  | 3.76sq  |
| TOTAL AREA   | 162.85m²             | 17.53sq |