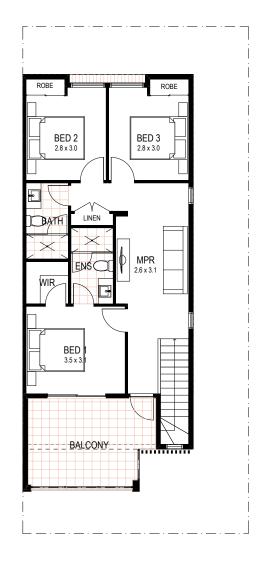

### CORDYLINE

| Garage<br>Porch | 37m <sup>2</sup><br>6m <sup>2</sup> | 3.98sq<br>0.65sq |
|-----------------|-------------------------------------|------------------|
| Balcony         | 15m <sup>2</sup>                    | 1.61sq           |
| TOTAL AREA      | 168m²                               | 18.08sq          |