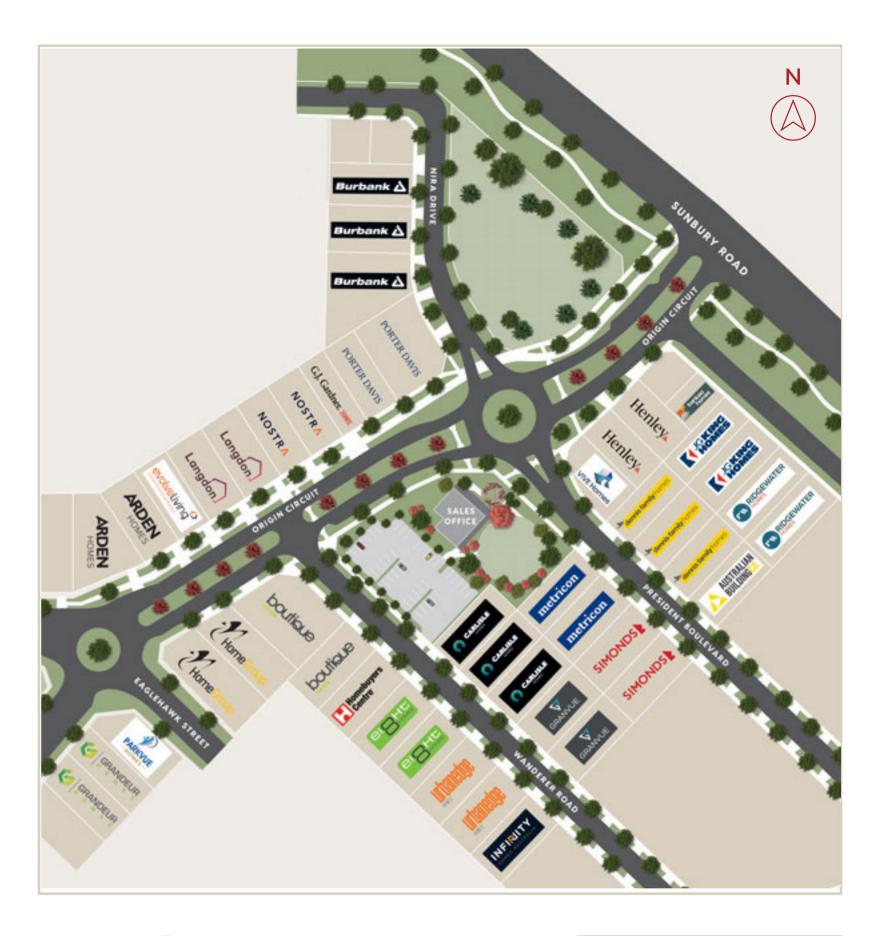

#### **Directions to Redstone Sales Office**

Coming from Melbourne CBD, the entrance to the sales office is on the left-hand side of Sunbury Rd - approx. 900m from the first billboard. Driving from Sunbury township, the entrance is on the right-hand side, approx. 130m from the roundabout (Sunbury Rd and Lancefield Rd).

Look for the Cockatoo sculptures.