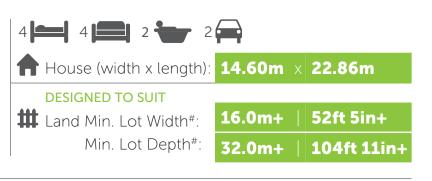

## STANDARD FLOORPLAN

WITH SEASIDE FAÇADE

| Room Sizes     |            |          |            | Specifications |                      |         |
|----------------|------------|----------|------------|----------------|----------------------|---------|
| Master Bedroom | 4.1 x 4.5m | Dining   | 3.9 x 3.9m | Living Area    | 251.09m <sup>2</sup> | 27.03sq |
| Bedroom 2      | 3.0 x 3.0m | Lounge   | 4.2 x 4.0m | Garage         | 36.32m <sup>2</sup>  | 3.91sq  |
| Bedroom 3      | 3.1 x 3.2m | Rumpus   | 4.0 x 4.4m | Alfresco       | 11.89m²              | 1.28sq  |
| Bedroom 4      | 3.0 x 3.7m | Activity | 3.3 x 4.1m | Portico        | 4.72m <sup>2</sup>   | 0.51sq* |
| Family         | 5.0 x 4.2m |          |            | Total          | 304.02m <sup>2</sup> | 32.73sq |