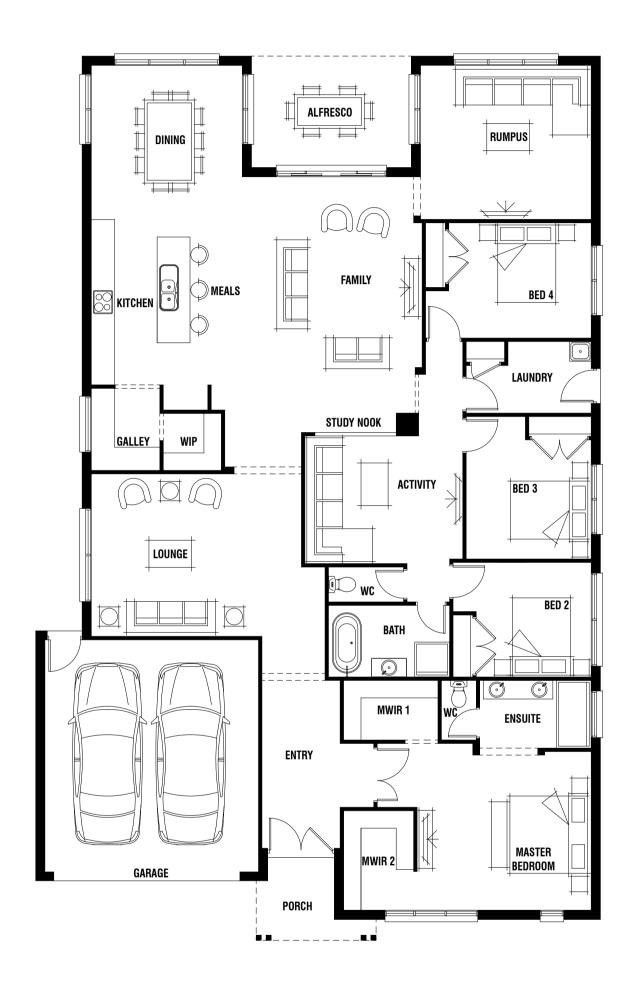

## STANDARD FLOORPLAN

WITH SEASIDE FAÇADE

| Room Sizes     |            |          |            | Specifications |                      |         |
|----------------|------------|----------|------------|----------------|----------------------|---------|
| Master Bedroom | 4.1 x 4.5m | Dining   | 3.9 x 3.9m | Living Area    | 251.09m <sup>2</sup> | 27.03sq |
| Bedroom 2      | 3.0 x 3.0m | Lounge   | 4.2 x 4.0m | Garage         | 36.32m <sup>2</sup>  | 3.91sq  |
| Bedroom 3      | 3.1 x 3.2m | Rumpus   | 4.0 x 4.4m | Alfresco       | 11.89m²              | 1.28sq  |
| Bedroom 4      | 3.0 x 3.7m | Activity | 3.3 x 4.1m | Portico        | 4.72m <sup>2</sup>   | 0.51sq* |
| Family         | 5.0 x 4.2m |          |            | Total          | 304.02m <sup>2</sup> | 32.73sq |