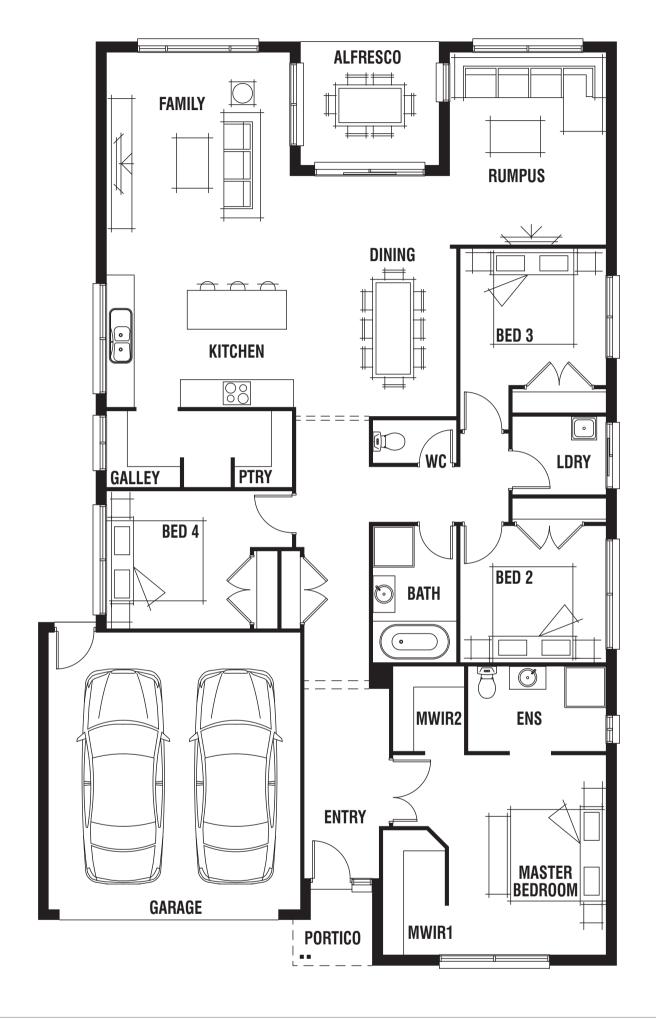

## STANDARD FLOORPLAN

WITH MAYA FAÇADE

| Room Sizes     |            |        |            | Specifications |                      |         | Available Sizes |
|----------------|------------|--------|------------|----------------|----------------------|---------|-----------------|
| Master Bedroom | 4.4 x 3.4m | Family | 4.9 x 4.0m | Living Area    | 186.76m <sup>2</sup> | 20.10sq | Liverpool 25    |
| Bedroom 2      | 3.0 x 3.2m | Dining | 3.7 x 1.9m | Garage         | 36.43m <sup>2</sup>  | 3.92sq  |                 |
| Bedroom 3      | 3.2 x 3.0m | Rumpus | 4.2 x 3.4m | Portico        | $2.63m^{2}$          | 0.28sq* |                 |

## **Design Options**

3.0 x 3.1m

• Ensuite Option

Bedroom 4

• Ensuite 2 Option

• Grand Alfresco Option

2.7 x 3.4m

- Grand Living with Alfresco Option
- Grand Living with Grand Alfresco Option