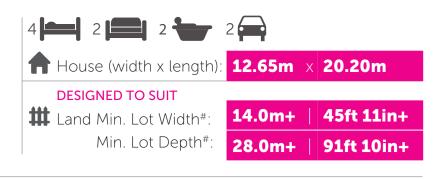

## STANDARD FLOORPLAN

WITH MAYA FAÇADE

| Room Sizes     |            |        |            | Specifications |                      |         | Available Sizes |
|----------------|------------|--------|------------|----------------|----------------------|---------|-----------------|
| Master Bedroom | 4.4 x 3.4m | Family | 4.9 x 4.0m | Living Area    | 186.76m <sup>2</sup> | 20.10sq | Liverpool 25    |
| Bedroom 2      | 3.0 x 3.2m | Dining | 3.7 x 1.9m | Garage         | 36.43m <sup>2</sup>  | 3.92sq  |                 |
| Bedroom 3      | 3.2 x 3.0m | Rumpus | 4.2 x 3.4m | Portico        | $2.63m^{2}$          | 0.28sq* |                 |