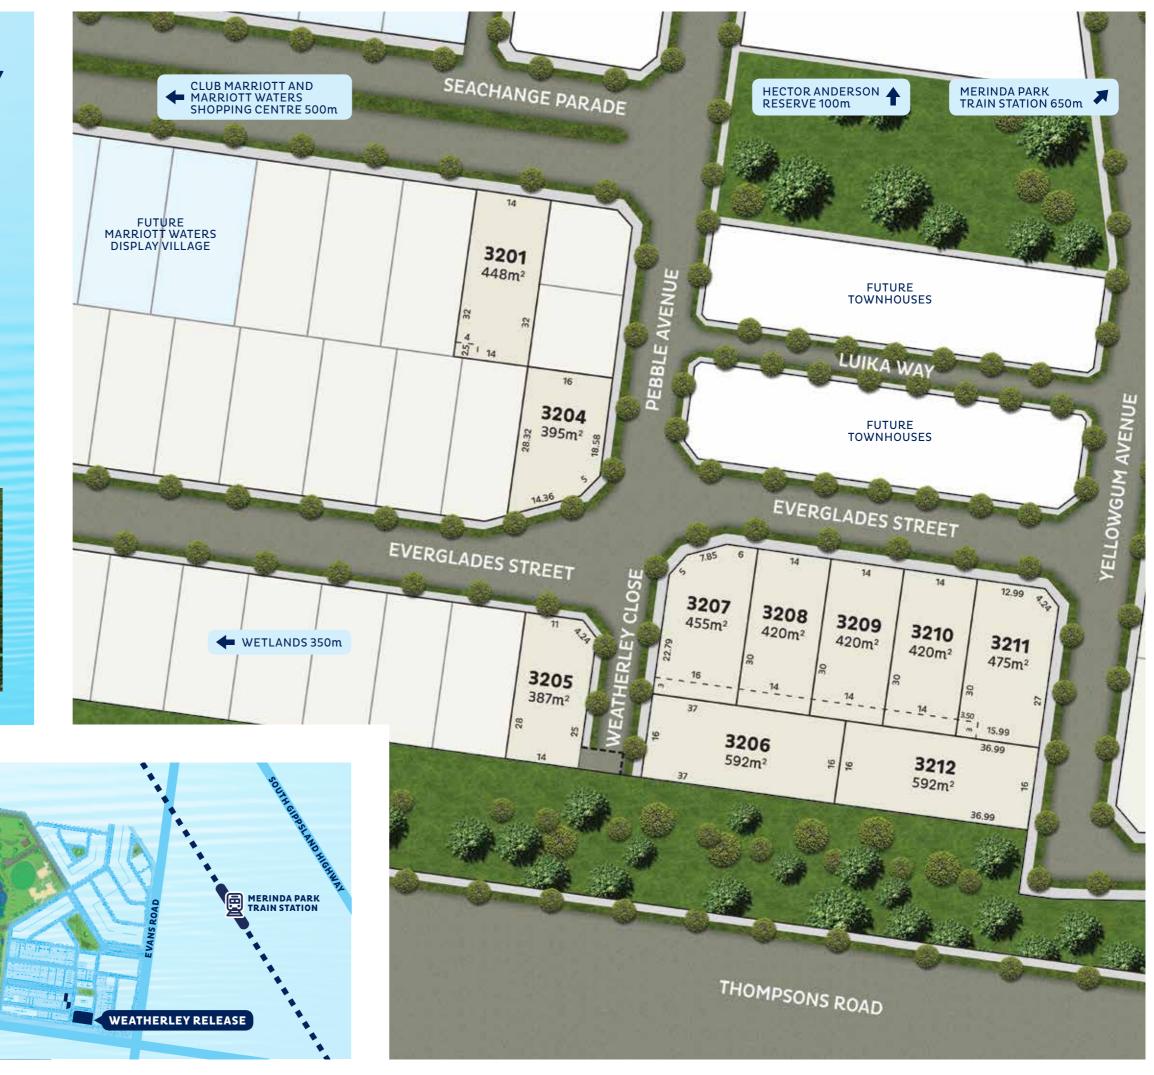

## WEATHERLEY RELEASE

Ideally located, Marriott Waters' latest stage release has everything that makes this community such a desirable address:

- In close proximity to Merinda Park Train Station providing swift access to the Melbourne CBD
- Exclusive access to Club Marriott comprising a gym, swimming pool, outdoor picnic and entertainment area
- Enjoy the serenity of lush parks and picturesque wetlands throughout the Marriott Waters community

THOMPSONS ROAD

Â

• Within walking distance of Marriott Waters Shopping Centre

**CLUB MARRIOTT** 

**SHOPPING CENTRE** 