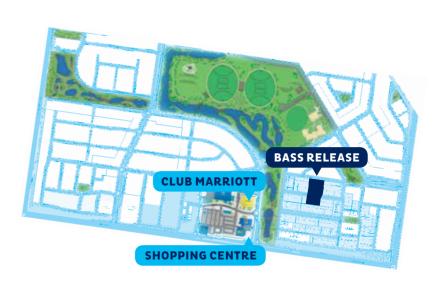

## BASS RELEASE

The award-winning Marriott Waters community presents an exciting lifestyle opportunity in the sought-after suburb of Lyndhurst. Featuring a primary school, shopping precinct, three major wetland bodies, together with parks and walking trails, this community really has everything you need and more.

- Ideally located close to the picturesque wetlands, lush parks and the Marriott Waters Shopping precinct
- Access to Club Marriott boasting a gym, swimming pool, outdoor picnic and entertainment area
- Merinda Park Train Station in close proximity providing swift access to the Melbourne CBD