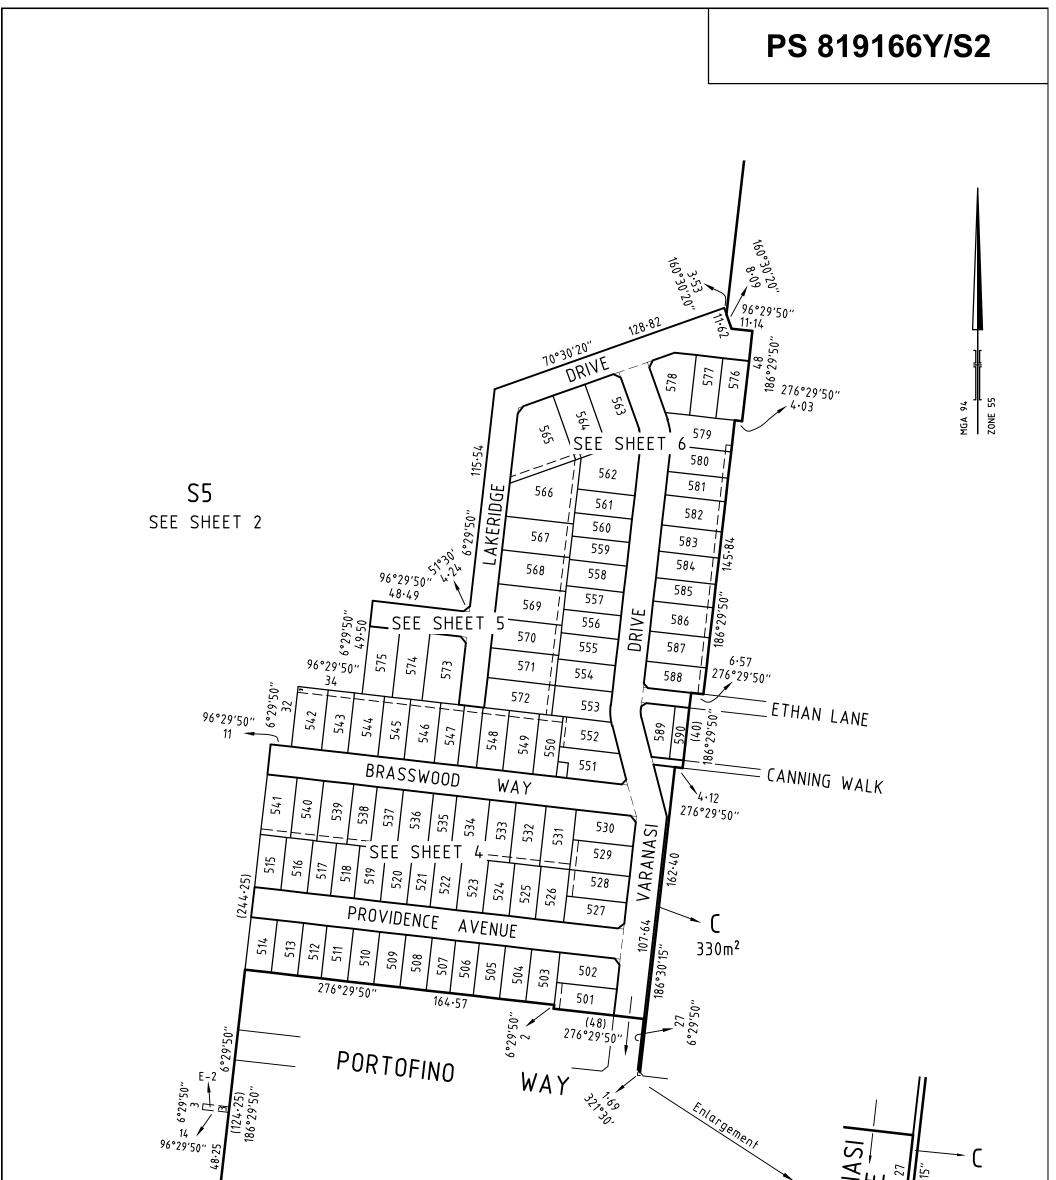

| 469 La Trobe Street                                                            | SCALE<br>1: 2000                  | 20 0 20 40 60 80 | ORIGINAL SHEET<br>SIZE: A3 | SHEET 3 |
|--------------------------------------------------------------------------------|-----------------------------------|------------------|----------------------------|---------|
| Splife PO Box 16084<br>Melbourne Vic 8007<br>T 61 3 9993 7888<br>spiire.com.au | Licensed<br>Ref: 3044<br>Version: |                  |                            |         |