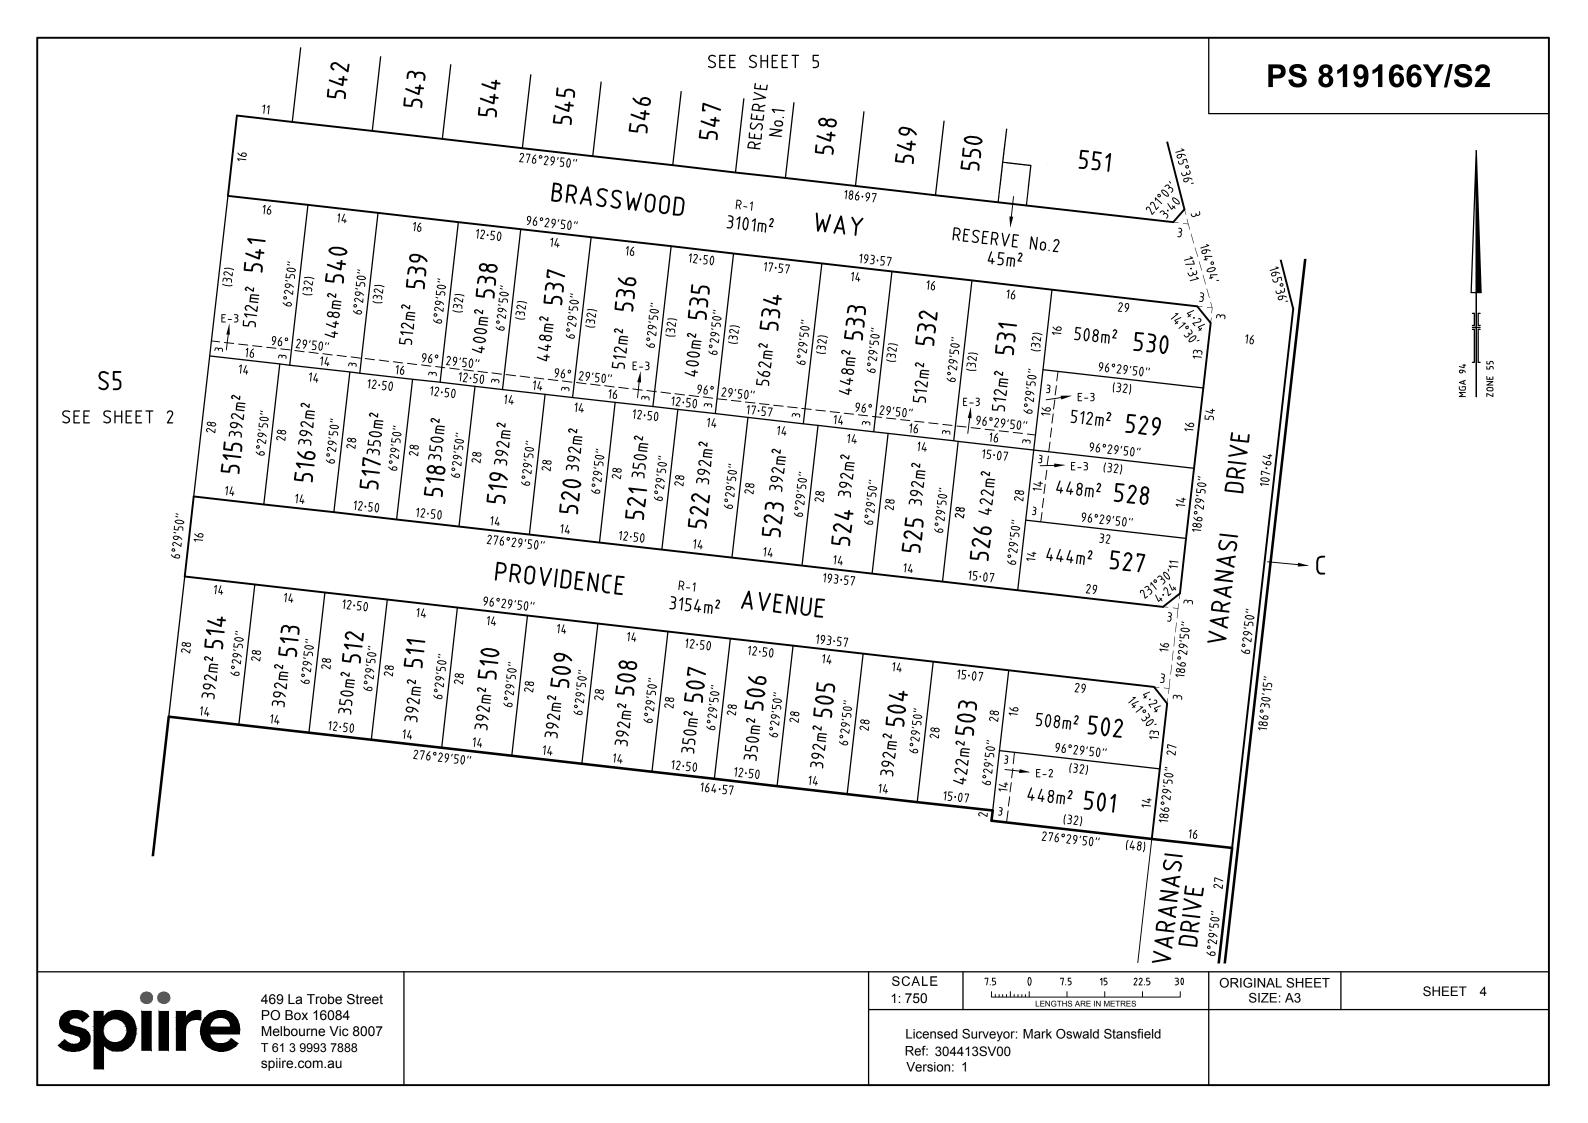

| -                          |         |





| VARAN<br>DRIVE<br>DRIVE<br>000,000 2<br>000,000 2 |
|---------------------------------------------------|
| PORTOFINO WAY                                     |
| ENLARGEMENT<br>SCALE 1:750                        |

| 469 La Trobe Street                                                            | SCALE<br>1: 2000                  | 20 0 20 40 60 80 | ORIGINAL SHEET<br>SIZE: A3 | SHEET 3 |
|--------------------------------------------------------------------------------|-----------------------------------|------------------|----------------------------|---------|
| Splife PO Box 16084<br>Melbourne Vic 8007<br>T 61 3 9993 7888<br>spiire.com.au | Licensed<br>Ref: 3044<br>Version: |                  |                            |         |







Version: 1

spiire.com.au



# PS 819166Y/S2

## **CREATION OF RESTRICTION No. 1**

The following restriction is to be created upon registration of this plan.

Land to Benefit: Lots 501 to 590 (both inclusive) Land to be Burdened: Lots 501 to 590 (both inclusive)

For the purpose of description

(i) Primary frontage means

- (A) In the case of a lot where only one boundary of that lot abuts a road, the boundary that abuts the road.
- (B) In the case of a corner lot where two boundaries of a lot abut a road, the boundary with the greater offset on the building envelopes within the Rathdowne Building Design Guidelines.

Description of Restriction:

The registered proprietor or proprietors for the time being of a lot on this plan of subdivision his/her heirs, executors, administrators a