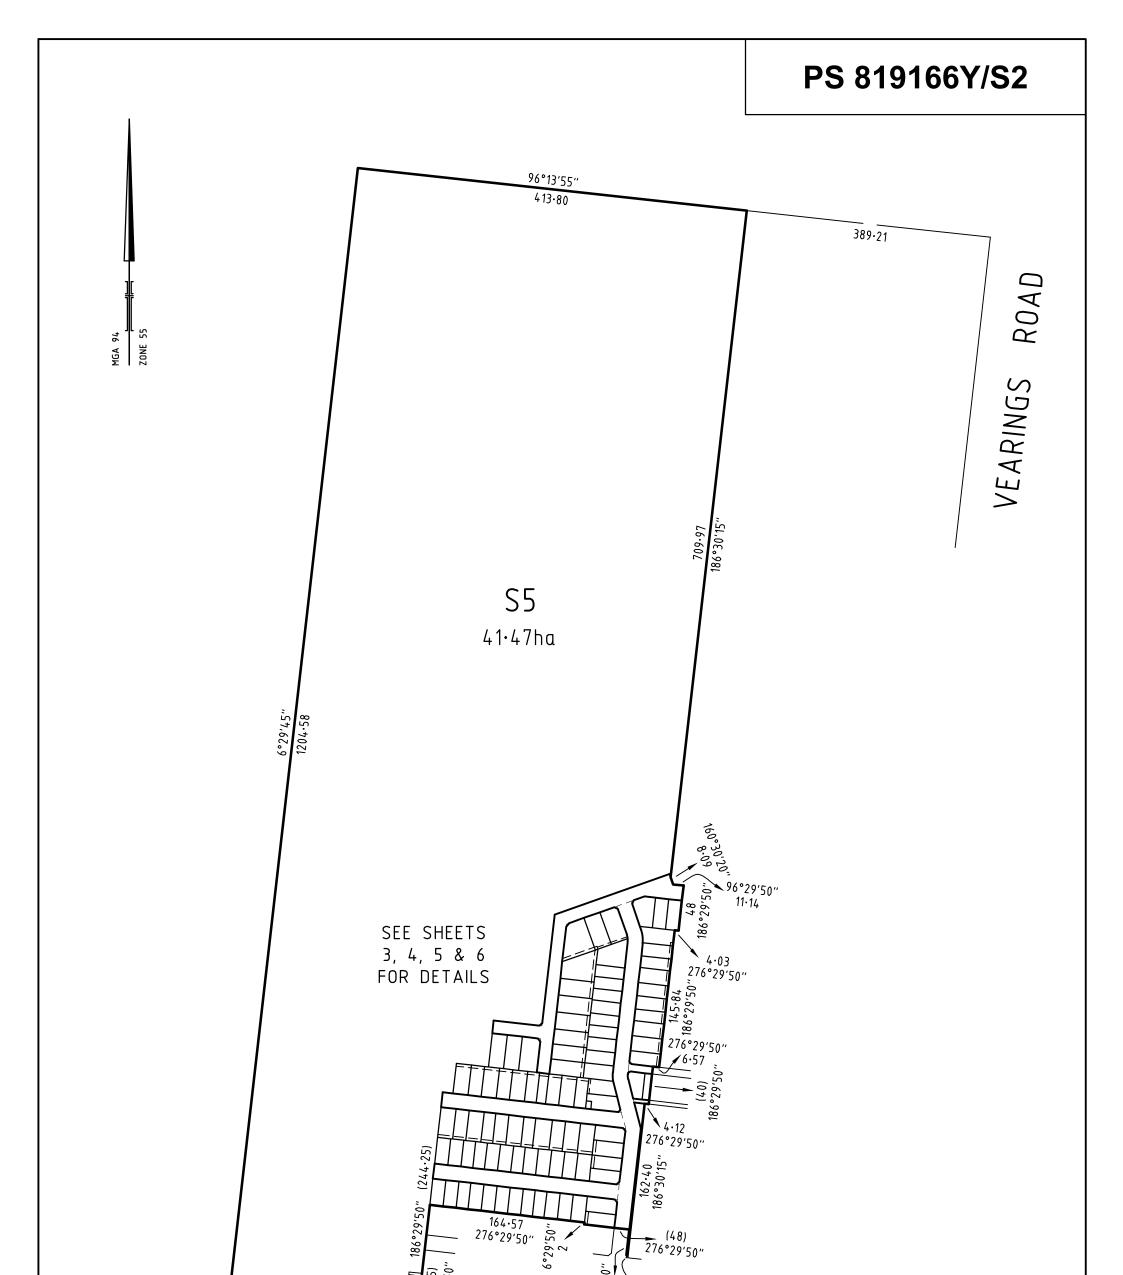

|        | 199·89<br>276°47'45″                                                    | 48.25 <u>1</u><br>(124.25)<br>186°29'50" | 6°29'50"           |                            |         |
|--------|-------------------------------------------------------------------------|------------------------------------------|--------------------|----------------------------|---------|
| ••     | 469 La Trobe Street                                                     | SCALE<br>1: 4000                         | 40 0 40 80 120 160 | ORIGINAL SHEET<br>SIZE: A3 | SHEET 2 |
| spiire | PO Box 16084<br>Melbourne Vic 8007<br>T 61 3 9993 7888<br>spiire.com.au | Licensed<br>Ref: 3044<br>Version: 7      |                    |                            |         |
|        |                                                                         | •                                        |                    | -                          |         |