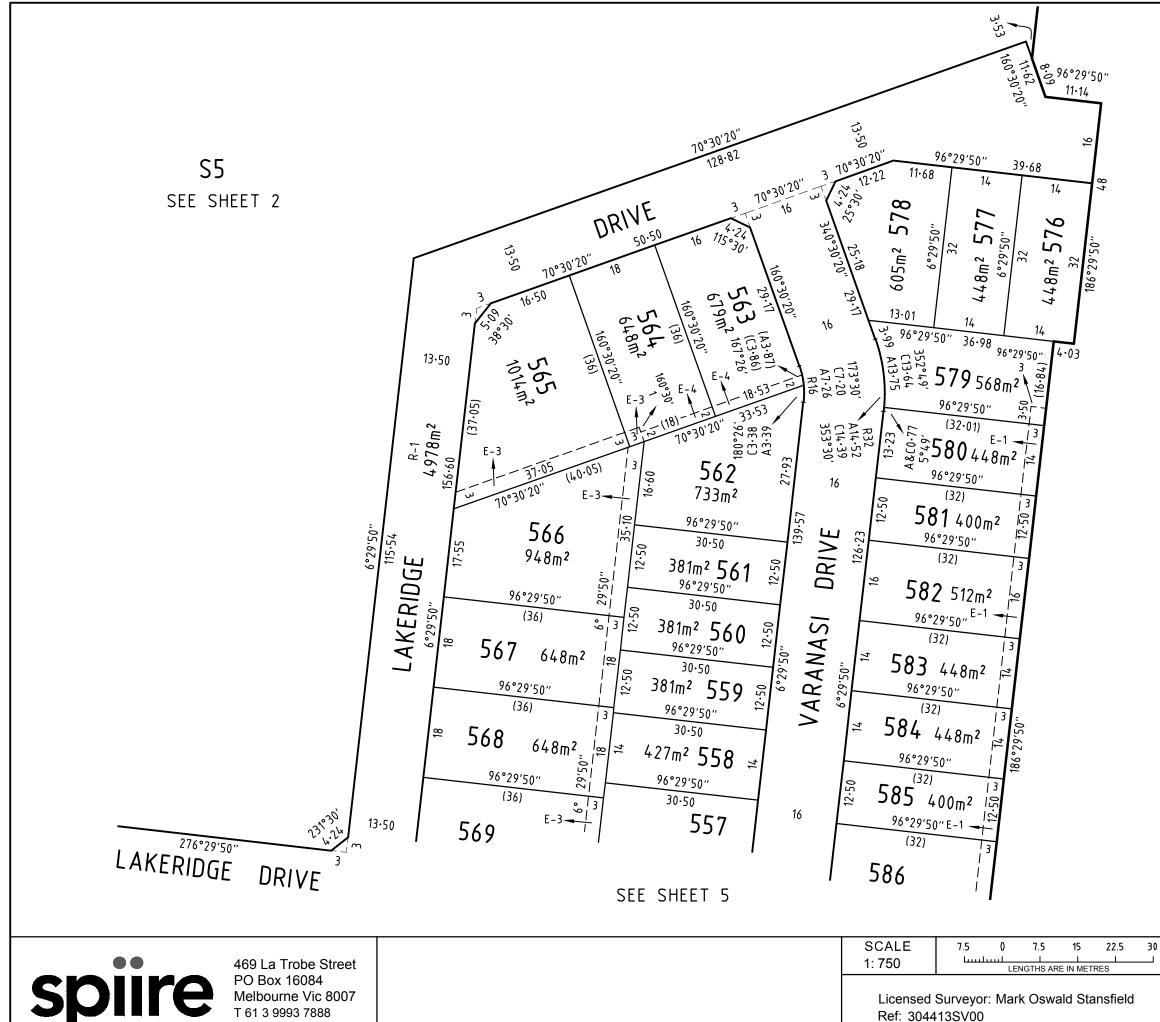

| PLAN OF SUBDIVISION                                                                                                                                                                                                                                                                                                                                                                                                                                                                   |                                                                                                       |                                                                                           |                                                                                                                   | EDITION 1                                                                                                                                                                                                                                                                                                                                                                       | PS 819                               | 166Y/S2                           |
|---------------------------------------------------------------------------------------------------------------------------------------------------------------------------------------------------------------------------------------------------------------------------------------------------------------------------------------------------------------------------------------------------------------------------------------------------------------------------------------|-------------------------------------------------------------------------------------------------------|-------------------------------------------------------------------------------------------|-------------------------------------------------------------------------------------------------------------------|---------------------------------------------------------------------------------------------------------------------------------------------------------------------------------------------------------------------------------------------------------------------------------------------------------------------------------------------------------------------------------|--------------------------------------|-----------------------------------|
| LOCATION C                                                                                                                                                                                                                                                                                                                                                                                                                                                                            | FLAND                                                                                                 |                                                                                           |                                                                                                                   |                                                                                                                                                                                                                                                                                                                                                                                 | l                                    |                                   |
| PARISH: WOLLE<br>TOWNSHIP: -<br>SECTION: -<br>CROWN ALLOTM<br>CROWN PORTIO<br>TITLE REFEREN<br>LAST PLAN REFE                                                                                                                                                                                                                                                                                                                                                                         | RT<br>IENT: -<br>N: 16 (PART)<br>CE: C/T VOL<br>VOL<br>ERENCE: LOT B O<br>LOT S4<br>SS: 430 - 440 CRA | FOL<br>ON PS 803931Y<br>ON PS 819166<br>AIGIEBURN RC                                      | SY/S1                                                                                                             |                                                                                                                                                                                                                                                                                                                                                                                 |                                      |                                   |
| MGA94 CO-ORDI<br>(of approx centre of la<br>n plan)                                                                                                                                                                                                                                                                                                                                                                                                                                   |                                                                                                       | -                                                                                         | ZONE: 55                                                                                                          |                                                                                                                                                                                                                                                                                                                                                                                 |                                      |                                   |
| VESTI                                                                                                                                                                                                                                                                                                                                                                                                                                                                                 | NG OF ROADS                                                                                           | AND/OR RE                                                                                 | SERVES                                                                                                            |                                                                                                                                                                                                                                                                                                                                                                                 | Notations                            |                                   |
| IDENTIFIER       COUNCIL/BODY/PERSON         ROAD R-1       WHITTLESEA CITY COUNCIL         RESERVE No. 1       WHITTLESEA CITY COUNCIL         RESERVE No. 2       AUSNET ELECTRICITY SERVICES PTY. LTD.         NOTATIONS       DEPTH LIMITATION DOES NOT APPLY         SURVEY:<br>This plan is based on survey       STAGING:<br>This is a staged subdivision<br>Planning Permit No. 716630         This survey has been connected to permanent marks No(s).       38, 21, 40 & 52 |                                                                                                       |                                                                                           | NCIL<br>SERVICES PTY. LTD.                                                                                        | <ul> <li>This is a SPEAR plan.</li> <li>Land being subdivided is enclosed within thick continuous lines.</li> <li>Lots 1 to 500, A, B and S1 to S4 (all inclusive) have been omitted from this plan.</li> <li>None of the easements and rights mentioned in sub-section (2) of Section 12 of the Subdivision Act 1988 are implied over any of the land in this plan.</li> </ul> |                                      |                                   |
| In Proclaimed Survey                                                                                                                                                                                                                                                                                                                                                                                                                                                                  | Alca No                                                                                               |                                                                                           |                                                                                                                   |                                                                                                                                                                                                                                                                                                                                                                                 |                                      |                                   |
| LEGEND: A - App                                                                                                                                                                                                                                                                                                                                                                                                                                                                       | urtenant Easement E                                                                                   | E - Encumbering E                                                                         | EASEMENT IN<br>asement R - Encumberi                                                                              |                                                                                                                                                                                                                                                                                                                                                                                 |                                      |                                   |
|                                                                                                                                                                                                                                                                                                                                                                                                                                                                                       |                                                                                                       |                                                                                           |                                                                                                                   |                                                                                                                                                                                                                                                                                                                                                                                 |                                      |                                   |
| Easement<br>Reference<br>E-1<br>E-1<br>E-2<br>E-2<br>E-3<br>E-3<br>E-3<br>E-4                                                                                                                                                                                                                                                                                                                                                                                                         | Purpose<br>DRAINAGE<br>SEWERAGE<br>DRAINAGE<br>SEWERAGE<br>SEWERAGE<br>SEWERAGE                       | Width<br>(Metres)<br>SEE DIAG<br>SEE DIAG<br>SEE DIAG<br>SEE DIAG<br>SEE DIAG<br>SEE DIAG | Origin<br>PS 803931Y/S3<br>PS 803931Y/S3<br>PS 819166Y/S1<br>PS 819166Y/S1<br>THIS PLAN<br>THIS PLAN<br>THIS PLAN | Land Benefited/In Favour of<br>WHITTLESEA CITY COUNCIL<br>YARRA VALLEY WATER CORPORATION<br>WHITTLESEA CITY COUNCIL<br>YARRA VALLEY WATER CORPORATION<br>WHITTLESEA CITY COUNCIL<br>YARRA VALLEY WATER CORPORATION<br>YARRA VALLEY WATER CORPORATION                                                                                                                            |                                      |                                   |
| RATHDOWNE<br>Spii                                                                                                                                                                                                                                                                                                                                                                                                                                                                     |                                                                                                       | Trobe Street<br>16084<br>rne Vic 8007<br>993 7888                                         | SURVEYORS FILE REF:                                                                                               | 304413SV00<br>/lark Oswald Stansfield                                                                                                                                                                                                                                                                                                                                           | AREA C<br>ORIGINAL SHEET<br>SIZE: A3 | DF STAGE - 6.001h<br>SHEET 1 OF 8 |