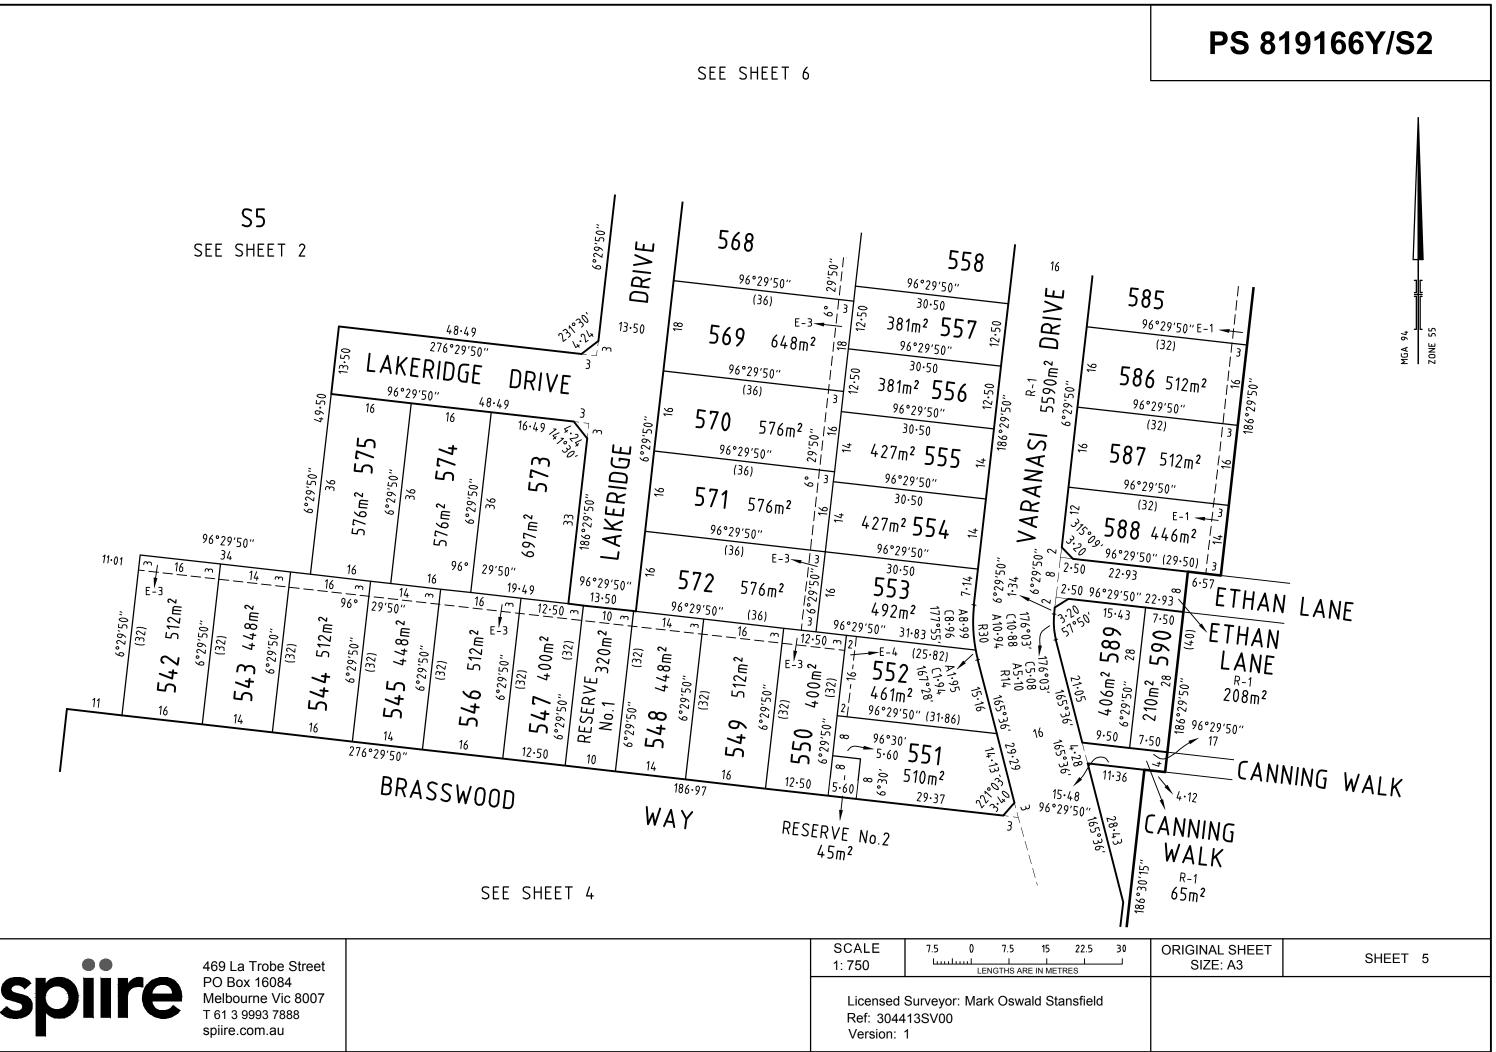

| PLAN OF SUBDIVISION                                                                                                                                                                                                                                                                                                                                                                                                                                                                   |                                                                                                       |                                                                                           |                                                                                                                   | EDITION 1                                                                                                                                                                                                                                                                                                                                                                       | PS 819                               | 166Y/S2                           |
|---------------------------------------------------------------------------------------------------------------------------------------------------------------------------------------------------------------------------------------------------------------------------------------------------------------------------------------------------------------------------------------------------------------------------------------------------------------------------------------|-------------------------------------------------------------------------------------------------------|-------------------------------------------------------------------------------------------|-------------------------------------------------------------------------------------------------------------------|---------------------------------------------------------------------------------------------------------------------------------------------------------------------------------------------------------------------------------------------------------------------------------------------------------------------------------------------------------------------------------|--------------------------------------|-----------------------------------|
| LOCATION C                                                                                                                                                                                                                                                                                                                                                                                                                                                                            | FLAND                                                                                                 |                                                                                           |                                                                                                                   |                                                                                                                                                                                                                                                                                                                                                                                 | l                                    |                                   |
| PARISH: WOLLE<br>TOWNSHIP: -<br>SECTION: -<br>CROWN ALLOTM<br>CROWN PORTIO<br>TITLE REFEREN<br>LAST PLAN REFE                                                                                                                                                                                                                                                                                                                                                                         | RT<br>IENT: -<br>N: 16 (PART)<br>CE: C/T VOL<br>VOL<br>ERENCE: LOT B O<br>LOT S4<br>SS: 430 - 440 CRA | FOL<br>ON PS 803931Y<br>ON PS 819166<br>AIGIEBURN RC                                      | SY/S1                                                                                                             |                                                                                                                                                                                                                                                                                                                                                                                 |                                      |                                   |
| MGA94 CO-ORDI<br>(of approx centre of la<br>n plan)                                                                                                                                                                                                                                                                                                                                                                                                                                   |                                                                                                       | -                                                                                         | ZONE: 55                                                                                                          |                                                                                                                                                                                                                                                                                                                                                                                 |                                      |                                   |
| VESTI                                                                                                                                                                                                                                                                                                                                                                                                                                                                                 | NG OF ROADS                                                                                           | AND/OR RE                                                                                 | SERVES                                                                                                            |                                                                                                                                                                                                                                                                                                                                                                                 | Notations                            |                                   |
| IDENTIFIER       COUNCIL/BODY/PERSON         ROAD R-1       WHITTLESEA CITY COUNCIL         RESERVE No. 1       WHITTLESEA CITY COUNCIL         RESERVE No. 2       AUSNET ELECTRICITY SERVICES PTY. LTD.         NOTATIONS       DEPTH LIMITATION DOES NOT APPLY         SURVEY:<br>This plan is based on survey       STAGING:<br>This is a staged subdivision<br>Planning Permit No. 716630         This survey has been connected to permanent marks No(s).       38, 21, 40 & 52 |                                                                                                       |                                                                                           | NCIL<br>SERVICES PTY. LTD.                                                                                        | <ul> <li>This is a SPEAR plan.</li> <li>Land being subdivided is enclosed within thick continuous lines.</li> <li>Lots 1 to 500, A, B and S1 to S4 (all inclusive) have been omitted from this plan.</li> <li>None of the easements and rights mentioned in sub-section (2) of Section 12 of the Subdivision Act 1988 are implied over any of the land in this plan.</li> </ul> |                                      |                                   |
| In Proclaimed Survey                                                                                                                                                                                                                                                                                                                                                                                                                                                                  | Alca No                                                                                               |                                                                                           |                                                                                                                   |                                                                                                                                                                                                                                                                                                                                                                                 |                                      |                                   |
| LEGEND: A - App                                                                                                                                                                                                                                                                                                                                                                                                                                                                       | urtenant Easement E                                                                                   | E - Encumbering E                                                                         | EASEMENT IN<br>asement R - Encumberi                                                                              |                                                                                                                                                                                                                                                                                                                                                                                 |                                      |                                   |
|                                                                                                                                                                                                                                                                                                                                                                                                                                                                                       |                                                                                                       |                                                                                           |                                                                                                                   |                                                                                                                                                                                                                                                                                                                                                                                 |                                      |                                   |
| Easement<br>Reference<br>E-1<br>E-1<br>E-2<br>E-2<br>E-3<br>E-3<br>E-3<br>E-4                                                                                                                                                                                                                                                                                                                                                                                                         | Purpose<br>DRAINAGE<br>SEWERAGE<br>DRAINAGE<br>SEWERAGE<br>SEWERAGE<br>SEWERAGE                       | Width<br>(Metres)<br>SEE DIAG<br>SEE DIAG<br>SEE DIAG<br>SEE DIAG<br>SEE DIAG<br>SEE DIAG | Origin<br>PS 803931Y/S3<br>PS 803931Y/S3<br>PS 819166Y/S1<br>PS 819166Y/S1<br>THIS PLAN<br>THIS PLAN<br>THIS PLAN | Land Benefited/In Favour of<br>WHITTLESEA CITY COUNCIL<br>YARRA VALLEY WATER CORPORATION<br>WHITTLESEA CITY COUNCIL<br>YARRA VALLEY WATER CORPORATION<br>WHITTLESEA CITY COUNCIL<br>YARRA VALLEY WATER CORPORATION<br>YARRA VALLEY WATER CORPORATION                                                                                                                            |                                      |                                   |
| RATHDOWNE<br>Spii                                                                                                                                                                                                                                                                                                                                                                                                                                                                     |                                                                                                       | Trobe Street<br>16084<br>rne Vic 8007<br>993 7888                                         | SURVEYORS FILE REF:                                                                                               | 304413SV00<br>/lark Oswald Stansfield                                                                                                                                                                                                                                                                                                                                           | AREA C<br>ORIGINAL SHEET<br>SIZE: A3 | DF STAGE - 6.001h<br>SHEET 1 OF 8 |