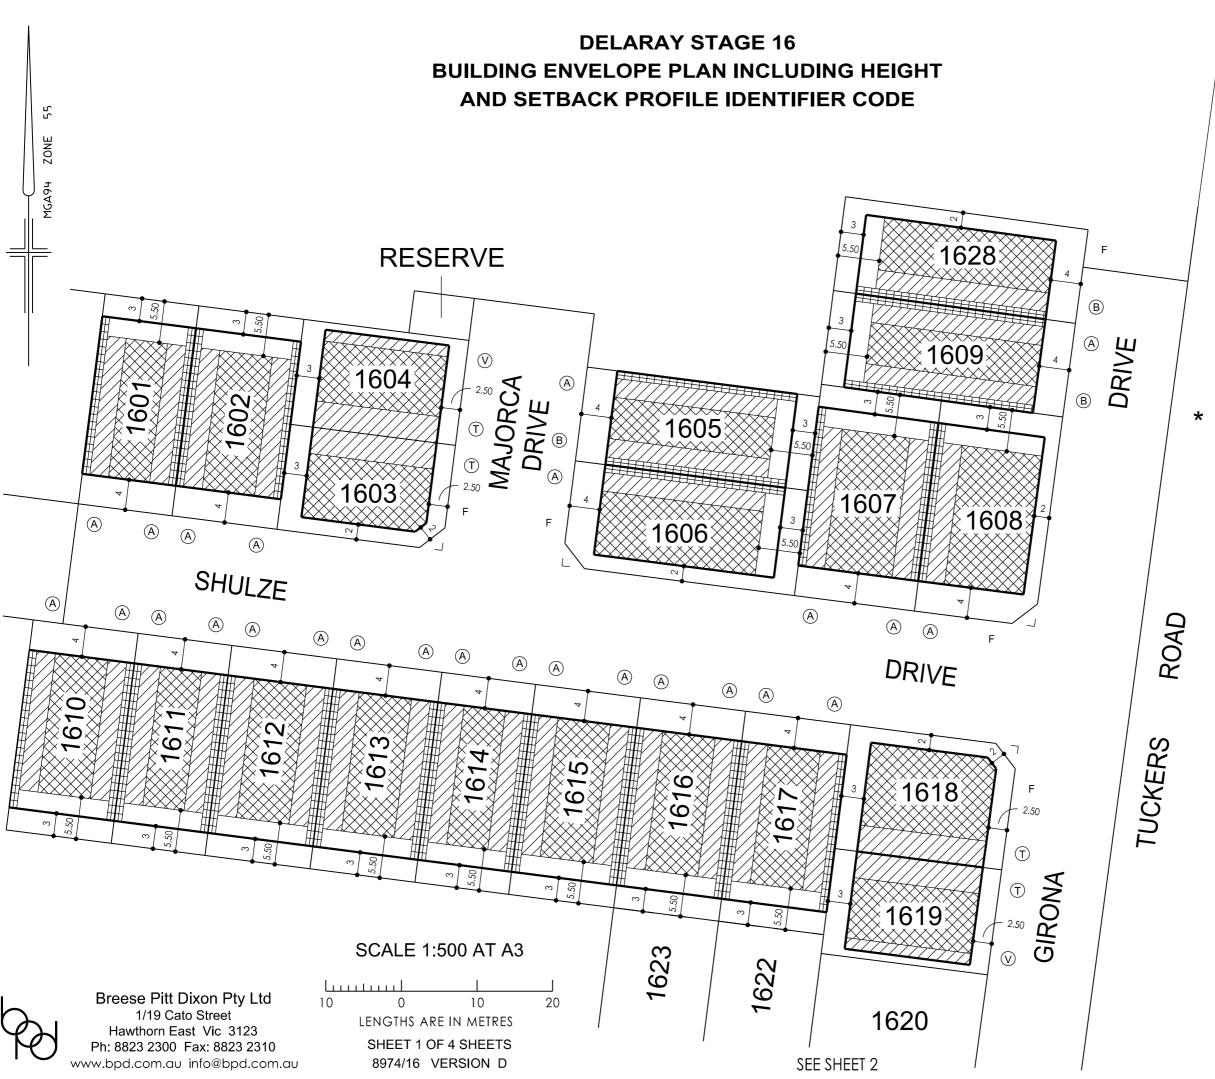

## **NOTATIONS**

'F' DENOTES PRIMARY STREET FRONTAGE OF CORNER LOTS

\* LOTS UNDER 250m² DO NOT INCLUDE
BUILDING ENVELOPES AS THEY ARE
SUBJECT TO EITHER THE SMALL LOT
HOUSING CODE OR REQUIRE A
SPECIFIC SEPARATE PERMIT FOR A
DWELLING. SEE SMALL LOT
HOUSING CODE IN RELATION TO
TYPE A AND B LOTS

THIS PLAN FORMS PART OF THE
"DELARAY BUILDING DESIGN
GUIDELINES." PLEASE REFER TO
THESE GUIDELINES FOR FURTHER
INFORMATION

THE BUILDING ENVELOPES ON THIS PLAN ARE SHOWN ENCLOSED BY CONTINUOUS THICK LINES

PROFILE TYPES (A) (B) (C) (S) (T) (V)

ARE CONTAINED IN THE DELARAY

BUILDING DESIGN GUIDELINES

ON LOTS WHERE MORE THAN ONE BUILDING TO BOUNDARY ZONE (CROSS HATCHED ON THIS PLAN) IS SHOWN A BUILDING CONSTRUCTED ON THE SAID LOT MUST ONLY BE CONSTRUCTED WITHIN ONE OF THE BUILDING TO BOUNDARY ZONES. (I.E. BUILDING MAY NOT BE CONSTRUCTED FROM BOUNDARY TO BOUNDARY)

## DELARAY STAGE 16 BUILDING ENVELOPE PLAN INCLUDING HEIGHTAND SETBACK PROFILE IDENTIFIER CODE

MGA94 ZONE

Breese Pitt Dixon Pty Ltd
1/19 Cato Street
Hawthorn East Vic 3123
Ph: 8823 2300 Fax: 8823 2310
www.bpd.com.gu\_info@bpd.com.gu

'F' DENOTES PRIMARY STREET FRONTAGE OF CORNER LOTS

\* LOTS UNDER 250m² DO NOT INCLUDE **BUILDING ENVELOPES AS THEY ARE** SUBJECT TO EITHER THE SMALL LOT HOUSING CODE OR REQUIRE A SPECIFIC SEPARATE PERMIT FOR A DWELLING. SEE SMALL LOT HOUSING CODE IN RELATION TO TYPE A AND B LOTS

THIS PLAN FORMS PART OF THE "DELARAY BUILDING DESIGN **GUIDELINES." PLEASE REFER TO** THESE GUIDELINES FOR FURTHER INFORMATION

THE BUILDING ENVELOPES ON THIS PLAN ARE SHOWN ENCLOSED BY **CONTINUOUS THICK LINES** 

PROFILE TYPES (A) (B) (C) (S) (T) (V) ARE CONTAINED IN THE DELARAY **BUILDING DESIGN GUIDELINES** 

ON LOTS WHERE MORE THAN ONE **BUILDING TO BOUNDARY ZONE** (CROSS HATCHED ON THIS PLAN) IS SHOWN A BUILDING CONSTRUCTED ON THE SAID LOT MUST ONLY BE CONSTRUCTED WITHIN ONE OF THE BUILDING TO BOUNDARY ZONES. (I.E. BUILDING MAY NOT BE CONSTRUCTED FROM BOUNDARY TO BOUNDARY)

8974/16 VERSION D

Breese Pitt Dixon Pty Ltd 1/19 Cato Street Hawthorn East Vic 3123 Ph: 8823 2300 Fax: 8823 2310 www.bpd.com.au info@bpd.com.au

CONTINUOUS THICK LINES

**BUILDING DESIGN GUIDELINES** 

TO BOUNDARY)

TYPE A AND B LOTS

www.bpd.com.au info@bpd.com.au