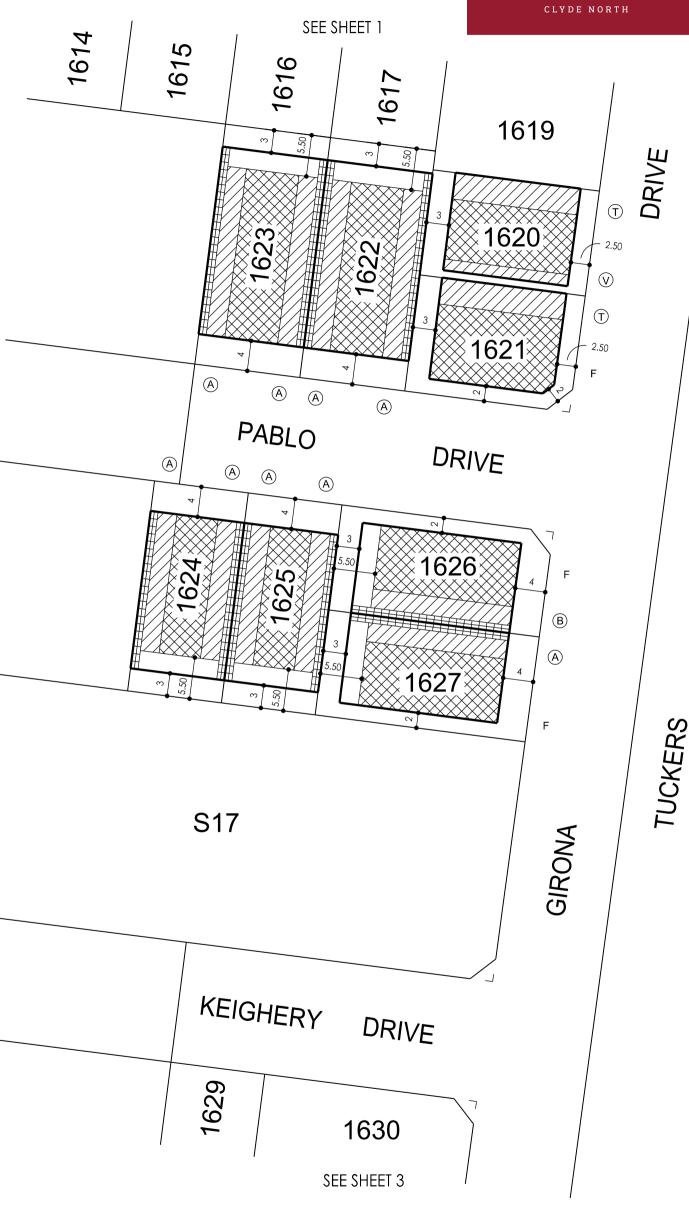

## **NOTATIONS**

'F' DENOTES PRIMARY STREET FRONTAGE OF CORNER LOTS

\* LOTS UNDER 250m² DO NOT INCLUDE
BUILDING ENVELOPES AS THEY ARE
SUBJECT TO EITHER THE SMALL LOT
HOUSING CODE OR REQUIRE A
SPECIFIC SEPARATE PERMIT FOR A
DWELLING. SEE SMALL LOT
HOUSING CODE IN RELATION TO
TYPE A AND B LOTS

THIS PLAN FORMS PART OF THE
"DELARAY BUILDING DESIGN
GUIDELINES." PLEASE REFER TO
THESE GUIDELINES FOR FURTHER
INFORMATION

THE BUILDING ENVELOPES ON THIS PLAN ARE SHOWN ENCLOSED BY CONTINUOUS THICK LINES

PROFILE TYPES (A) (B) (C) (S) (T) (V)

ARE CONTAINED IN THE DELARAY

BUILDING DESIGN GUIDELINES

ON LOTS WHERE MORE THAN ONE BUILDING TO BOUNDARY ZONE (CROSS HATCHED ON THIS PLAN) IS SHOWN A BUILDING CONSTRUCTED ON THE SAID LOT MUST ONLY BE CONSTRUCTED WITHIN ONE OF THE BUILDING TO BOUNDARY ZONES. (I.E. BUILDING MAY NOT BE CONSTRUCTED FROM BOUNDARY TO BOUNDARY)

'F' DENOTES PRIMARY STREET FRONTAGE OF CORNER LOTS

\* LOTS UNDER 250m² DO NOT INCLUDE **BUILDING ENVELOPES AS THEY ARE** SUBJECT TO EITHER THE SMALL LOT HOUSING CODE OR REQUIRE A SPECIFIC SEPARATE PERMIT FOR A DWELLING. SEE SMALL LOT HOUSING CODE IN RELATION TO TYPE A AND B LOTS

THIS PLAN FORMS PART OF THE "DELARAY BUILDING DESIGN **GUIDELINES." PLEASE REFER TO** THESE GUIDELINES FOR FURTHER INFORMATION

THE BUILDING ENVELOPES ON THIS PLAN ARE SHOWN ENCLOSED BY **CONTINUOUS THICK LINES** 

PROFILE TYPES (A) (B) (C) (S) (T) (V) ARE CONTAINED IN THE DELARAY **BUILDING DESIGN GUIDELINES** 

ON LOTS WHERE MORE THAN ONE **BUILDING TO BOUNDARY ZONE** (CROSS HATCHED ON THIS PLAN) IS SHOWN A BUILDING CONSTRUCTED ON THE SAID LOT MUST ONLY BE CONSTRUCTED WITHIN ONE OF THE BUILDING TO BOUNDARY ZONES. (I.E. BUILDING MAY NOT BE CONSTRUCTED FROM BOUNDARY TO BOUNDARY)