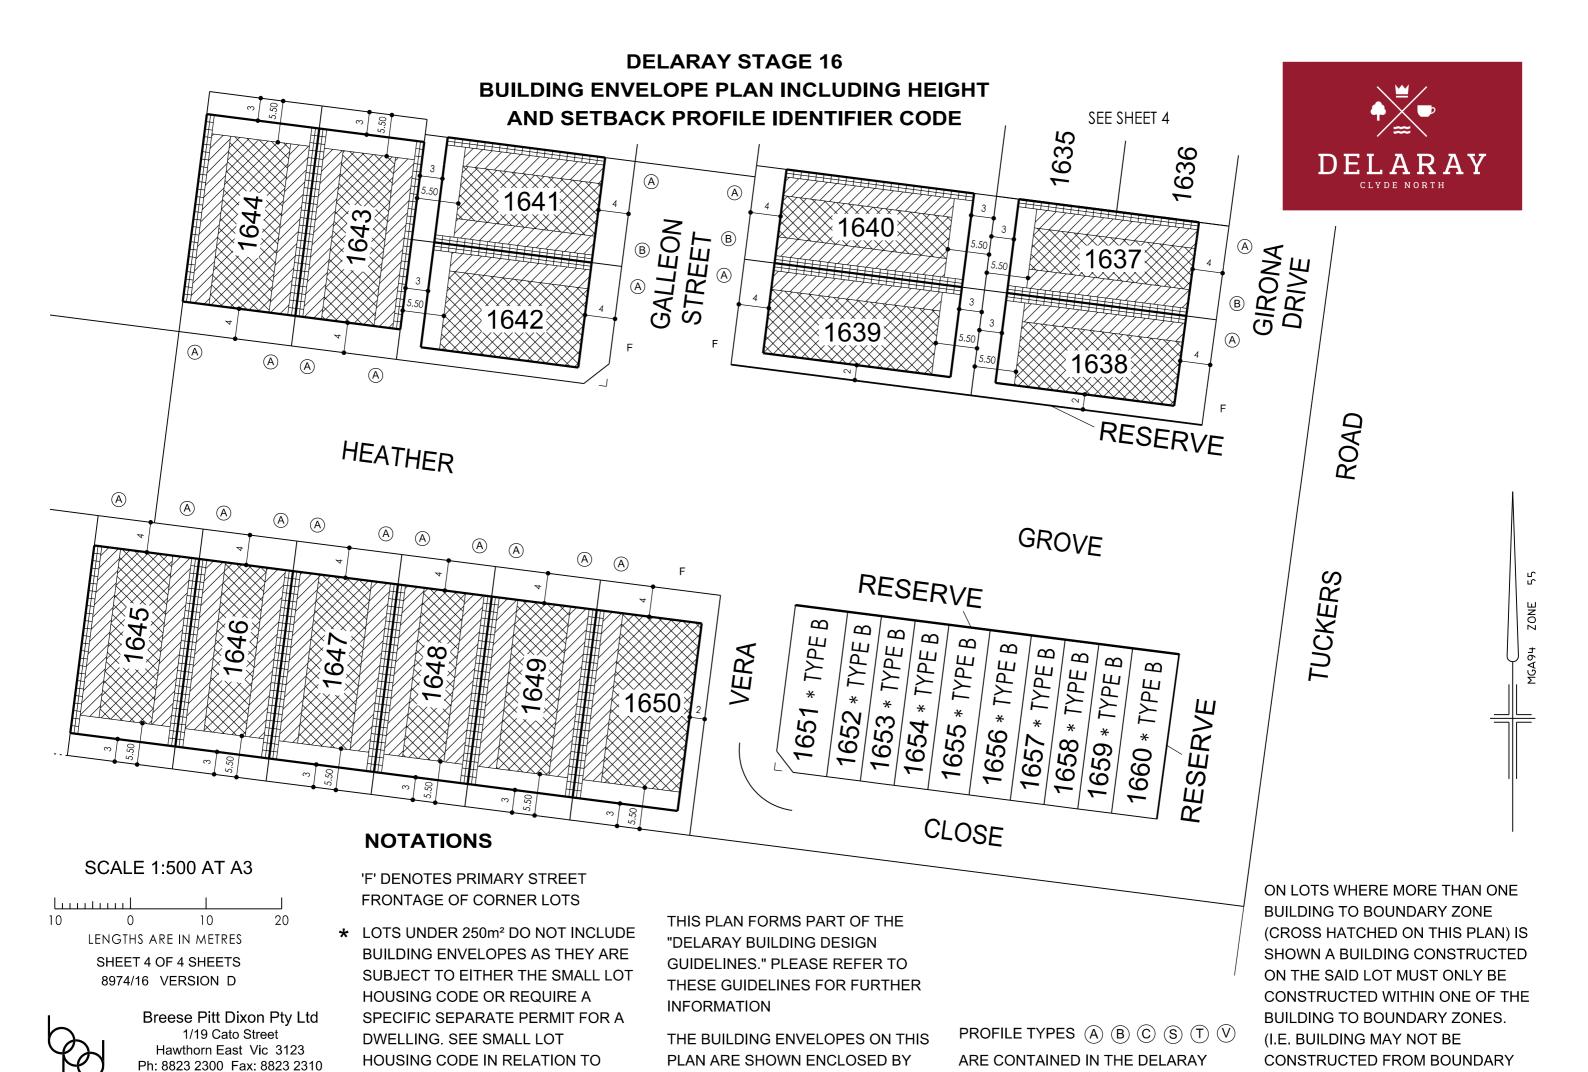

## **NOTATIONS**

'F' DENOTES PRIMARY STREET FRONTAGE OF CORNER LOTS

\* LOTS UNDER 250m² DO NOT INCLUDE
BUILDING ENVELOPES AS THEY ARE
SUBJECT TO EITHER THE SMALL LOT
HOUSING CODE OR REQUIRE A
SPECIFIC SEPARATE PERMIT FOR A
DWELLING. SEE SMALL LOT
HOUSING CODE IN RELATION TO
TYPE A AND B LOTS

THIS PLAN FORMS PART OF THE
"DELARAY BUILDING DESIGN
GUIDELINES." PLEASE REFER TO
THESE GUIDELINES FOR FURTHER
INFORMATION

THE BUILDING ENVELOPES ON THIS PLAN ARE SHOWN ENCLOSED BY CONTINUOUS THICK LINES

PROFILE TYPES (A) (B) (C) (S) (T) (V)

ARE CONTAINED IN THE DELARAY

BUILDING DESIGN GUIDELINES

ON LOTS WHERE MORE THAN ONE BUILDING TO BOUNDARY ZONE (CROSS HATCHED ON THIS PLAN) IS SHOWN A BUILDING CONSTRUCTED ON THE SAID LOT MUST ONLY BE CONSTRUCTED WITHIN ONE OF THE BUILDING TO BOUNDARY ZONES. (I.E. BUILDING MAY NOT BE CONSTRUCTED FROM BOUNDARY TO BOUNDARY)

## DELARAY STAGE 16 BUILDING ENVELOPE PLAN INCLUDING HEIGHTAND SETBACK PROFILE IDENTIFIER CODE

MGA94 ZONE

Breese Pitt Dixon Pty Ltd
1/19 Cato Street
Hawthorn East Vic 3123
Ph: 8823 2300 Fax: 8823 2310
www.bpd.com.gu\_info@bpd.com.gu

'F' DENOTES PRIMARY STREET FRONTAGE OF CORNER LOTS

\* LOTS UNDER 250m² DO NOT INCLUDE **BUILDING ENVELOPES AS THEY ARE** SUBJECT TO EITHER THE SMALL LOT HOUSING CODE OR REQUIRE A SPECIFIC SEPARATE PERMIT FOR A DWELLING. SEE SMALL LOT HOUSING CODE IN RELATION TO TYPE A AND B LOTS

THIS PLAN FORMS PART OF THE "DELARAY BUILDING DESIGN **GUIDELINES." PLEASE REFER TO** THESE GUIDELINES FOR FURTHER INFORMATION

THE BUILDING ENVELOPES ON THIS PLAN ARE SHOWN ENCLOSED BY **CONTINUOUS THICK LINES** 

PROFILE TYPES (A) (B) (C) (S) (T) (V) ARE CONTAINED IN THE DELARAY **BUILDING DESIGN GUIDELINES** 

ON LOTS WHERE MORE THAN ONE **BUILDING TO BOUNDARY ZONE** (CROSS HATCHED ON THIS PLAN) IS SHOWN A BUILDING CONSTRUCTED ON THE SAID LOT MUST ONLY BE CONSTRUCTED WITHIN ONE OF THE BUILDING TO BOUNDARY ZONES. (I.E. BUILDING MAY NOT BE CONSTRUCTED FROM BOUNDARY TO BOUNDARY)

8974/16 VERSION D

Breese Pitt Dixon Pty Ltd 1/19 Cato Street Hawthorn East Vic 3123 Ph: 8823 2300 Fax: 8823 2310 www.bpd.com.au info@bpd.com.au

CONTINUOUS THICK LINES

**BUILDING DESIGN GUIDELINES** 

TO BOUNDARY)

TYPE A AND B LOTS

www.bpd.com.au info@bpd.com.au