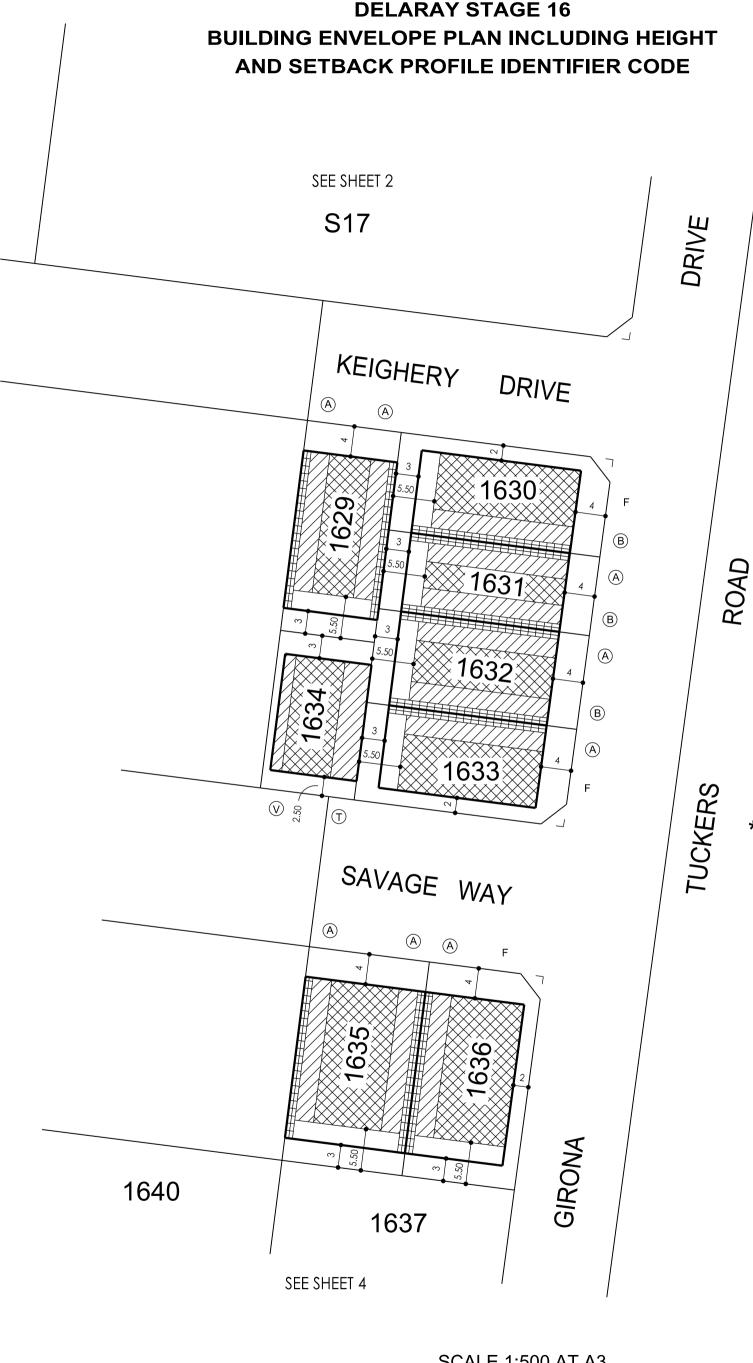

## **NOTATIONS**

'F' DENOTES PRIMARY STREET FRONTAGE OF CORNER LOTS

\* LOTS UNDER 250m² DO NOT INCLUDE
BUILDING ENVELOPES AS THEY ARE
SUBJECT TO EITHER THE SMALL LOT
HOUSING CODE OR REQUIRE A
SPECIFIC SEPARATE PERMIT FOR A
DWELLING. SEE SMALL LOT
HOUSING CODE IN RELATION TO
TYPE A AND B LOTS

THIS PLAN FORMS PART OF THE
"DELARAY BUILDING DESIGN
GUIDELINES." PLEASE REFER TO
THESE GUIDELINES FOR FURTHER
INFORMATION

THE BUILDING ENVELOPES ON THIS PLAN ARE SHOWN ENCLOSED BY CONTINUOUS THICK LINES

PROFILE TYPES (A) (B) (C) (S) (T) (V)

ARE CONTAINED IN THE DELARAY

BUILDING DESIGN GUIDELINES

ON LOTS WHERE MORE THAN ONE BUILDING TO BOUNDARY ZONE (CROSS HATCHED ON THIS PLAN) IS SHOWN A BUILDING CONSTRUCTED ON THE SAID LOT MUST ONLY BE CONSTRUCTED WITHIN ONE OF THE BUILDING TO BOUNDARY ZONES. (I.E. BUILDING MAY NOT BE CONSTRUCTED FROM BOUNDARY TO BOUNDARY)

## DELARAY STAGE 16 BUILDING ENVELOPE PLAN INCLUDING HEIGHTAND SETBACK PROFILE IDENTIFIER CODE

MGA94 ZONE

Breese Pitt Dixon Pty Ltd
1/19 Cato Street
Hawthorn East Vic 3123
Ph: 8823 2300 Fax: 8823 2310
www.bpd.com.gu\_info@bpd.com.gu

'F' DENOTES PRIMARY STREET FRONTAGE OF CORNER LOTS

\* LOTS UNDER 250m² DO NOT INCLUDE **BUILDING ENVELOPES AS THEY ARE** SUBJECT TO EITHER THE SMALL LOT HOUSING CODE OR REQUIRE A SPECIFIC SEPARATE PERMIT FOR A DWELLING. SEE SMALL LOT HOUSING CODE IN RELATION TO TYPE A AND B LOTS

THIS PLAN FORMS PART OF THE "DELARAY BUILDING DESIGN **GUIDELINES." PLEASE REFER TO** THESE GUIDELINES FOR FURTHER INFORMATION

THE BUILDING ENVELOPES ON THIS PLAN ARE SHOWN ENCLOSED BY **CONTINUOUS THICK LINES** 

PROFILE TYPES (A) (B) (C) (S) (T) (V) ARE CONTAINED IN THE DELARAY **BUILDING DESIGN GUIDELINES** 

ON LOTS WHERE MORE THAN ONE **BUILDING TO BOUNDARY ZONE** (CROSS HATCHED ON THIS PLAN) IS SHOWN A BUILDING CONSTRUCTED ON THE SAID LOT MUST ONLY BE CONSTRUCTED WITHIN ONE OF THE BUILDING TO BOUNDARY ZONES. (I.E. BUILDING MAY NOT BE CONSTRUCTED FROM BOUNDARY TO BOUNDARY)