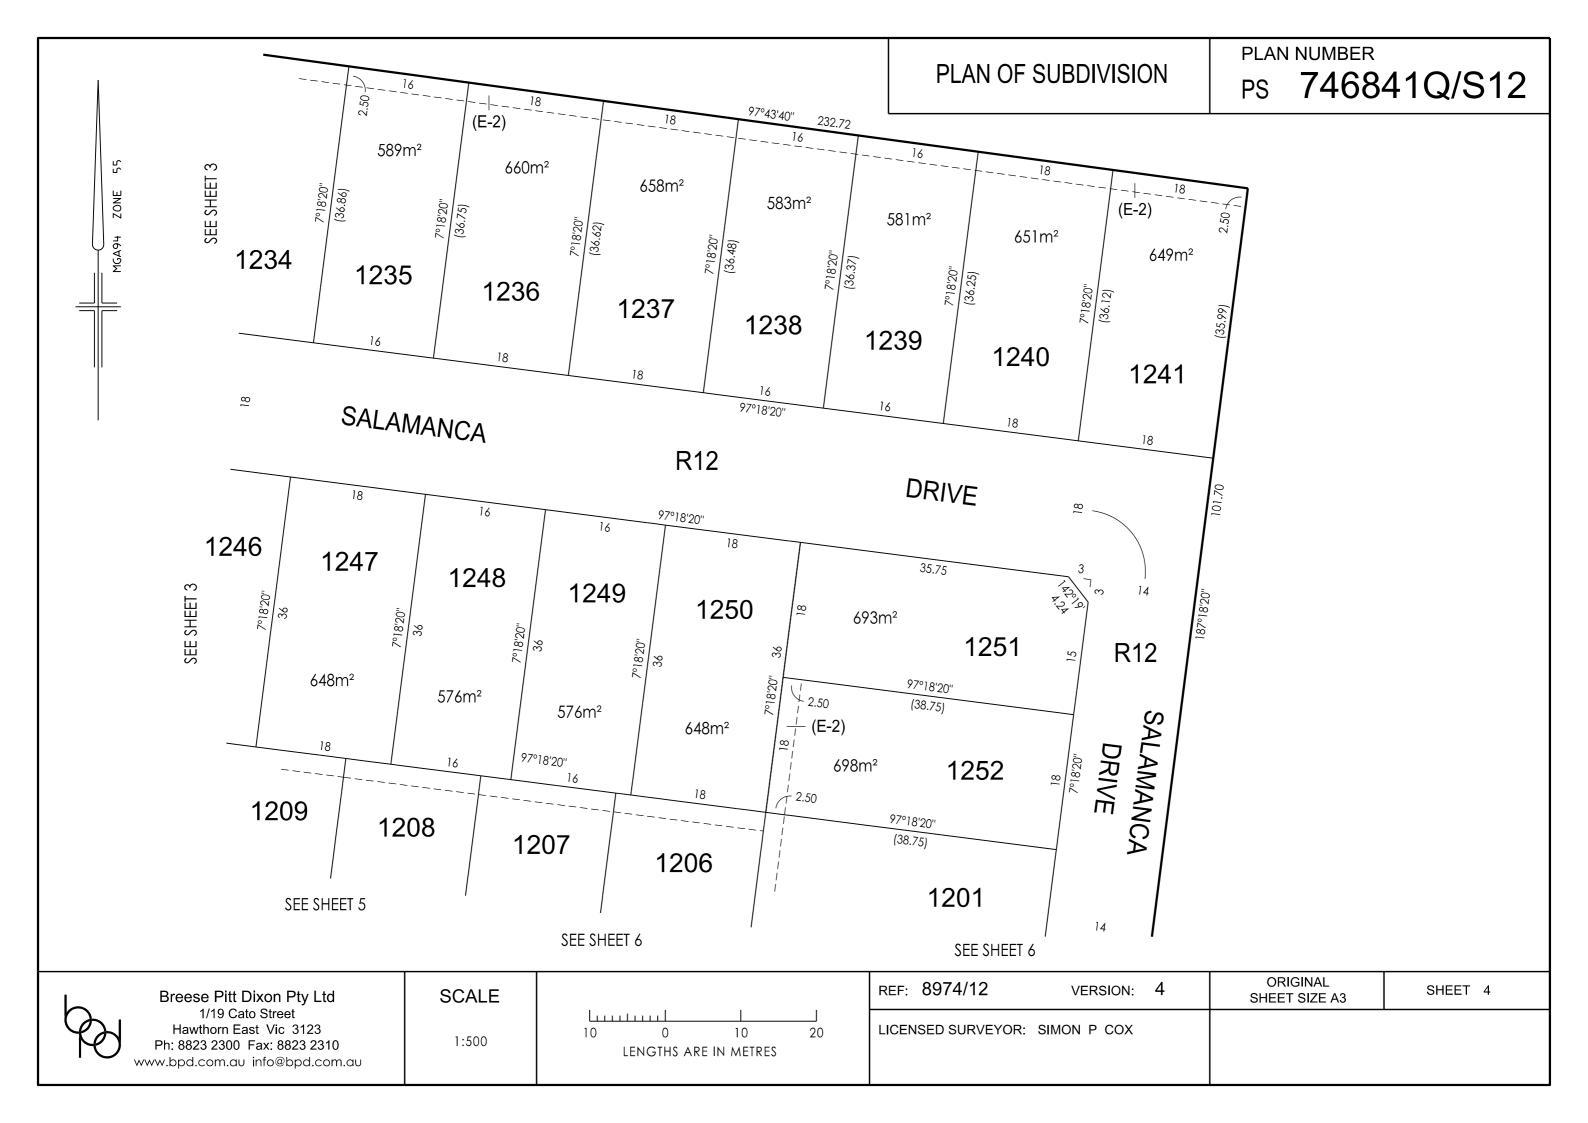

# PLAN OF SUBDIVISION

FOL

LRS USE ONLY **EDITION** 

PLAN NUMBER

PS 746841Q/S12

LOCATION OF LAND

**CROWN ALLOTMENT:** 

TITLE REFERENCES:

TANGENT POINTS ARE SHOWN THUS: ——

LOTS 1 TO 1200 (BOTH INCLUSIVE) HAVE BEEN OMITTED FROM THIS PLAN.

**TOTAL ROAD AREA IS 1.155 ha** 

THIS IS A SPEAR PLAN

NONE OF THE EASEMENTS AND RIGHTS MENTIONED IN SUB-SECTION (2) OF SECTION 12 OF THE SUBDIVISION ACT 1988 ARE IMPLIED OVER ANY OF THE LAND IN THIS PLAN.