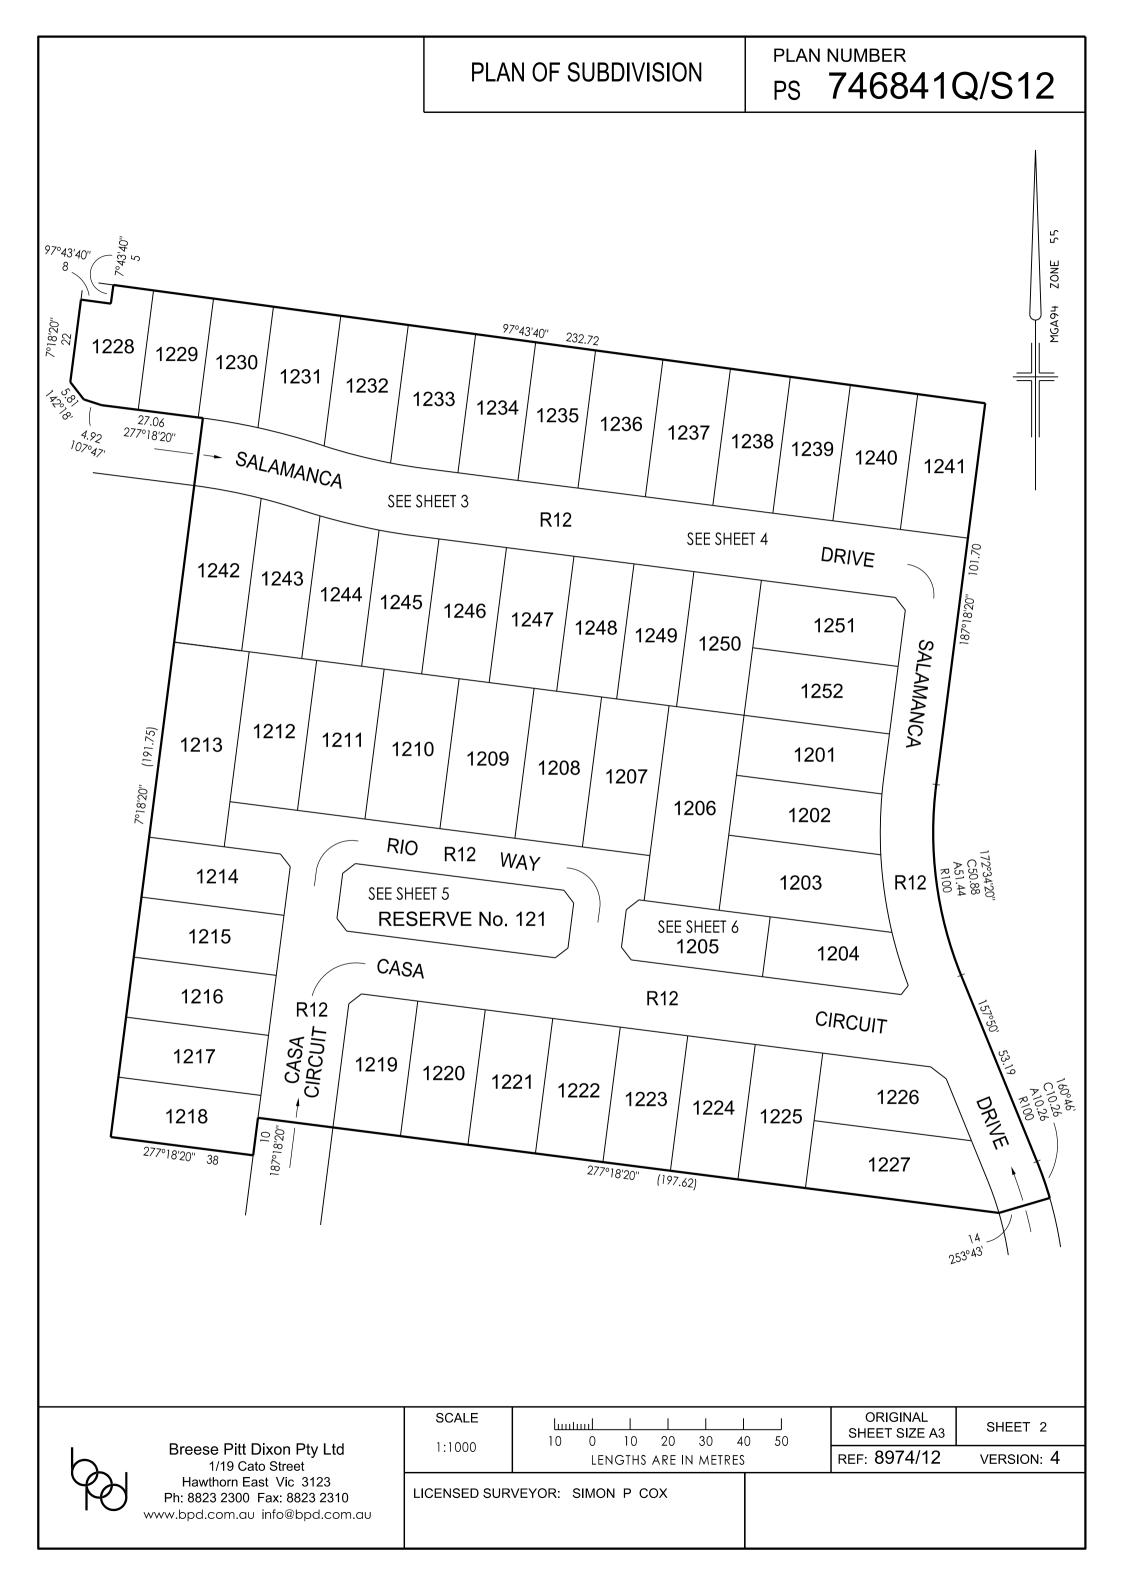

# PLAN OF SUBDIVISION

FOL

LRS USE ONLY **EDITION** 

PLAN NUMBER

PS 746841Q/S12

LOCATION OF LAND

**CROWN ALLOTMENT:** 

TITLE REFERENCES:

**PARISH: CRANBOURNE** 

TOWNSHIP:

**SECTION:** 

50 (PART) **CROWN PORTION:** 

LOT S12 PS746841Q/S2 LAST PLAN REFERENCE: LOT S13 PS746841Q/S2

SALAMANCA DRIVE **POSTAL ADDRESS: CLYDE NORTH 3978** (at time of subdivision)

E: 354540 MGA 94 CO-ORDINATES: ZONE: 55 N: 5780710 DATUM: GDA94 (of approx. centre of plan)

VOL

| NOTATIONS |
|-----------|
|-----------|

**COUNCIL NAME:** CASEY CITY COUNCIL

VESTING OF ROADS OR RESERVES **IDENTIFIER** COUNCIL/BODY/PERSON ROAD R12 CASEY CITY COUNCIL CASEY CITY COUNCIL RESERVE No. 121

TANGENT POINTS ARE SHOWN THUS: ——

LOTS 1 TO 1200 (BOTH INCLUSIVE) HAVE BEEN OMITTED FROM THIS PLAN.

**TOTAL ROAD AREA IS 1.155 ha** 

THIS IS A SPEAR PLAN

NONE OF THE EASEMENTS AND RIGHTS MENTIONED IN SUB-SECTION (2) OF SECTION 12 OF THE SUBDIVISION ACT 1988 ARE IMPLIED OVER ANY OF THE LAND IN THIS PLAN.

**ESTATE:** DELARAY WATERS 12 **AREA**: 4.703 ha No. OF LOTS: 52 **MELWAY:** 135:C:5