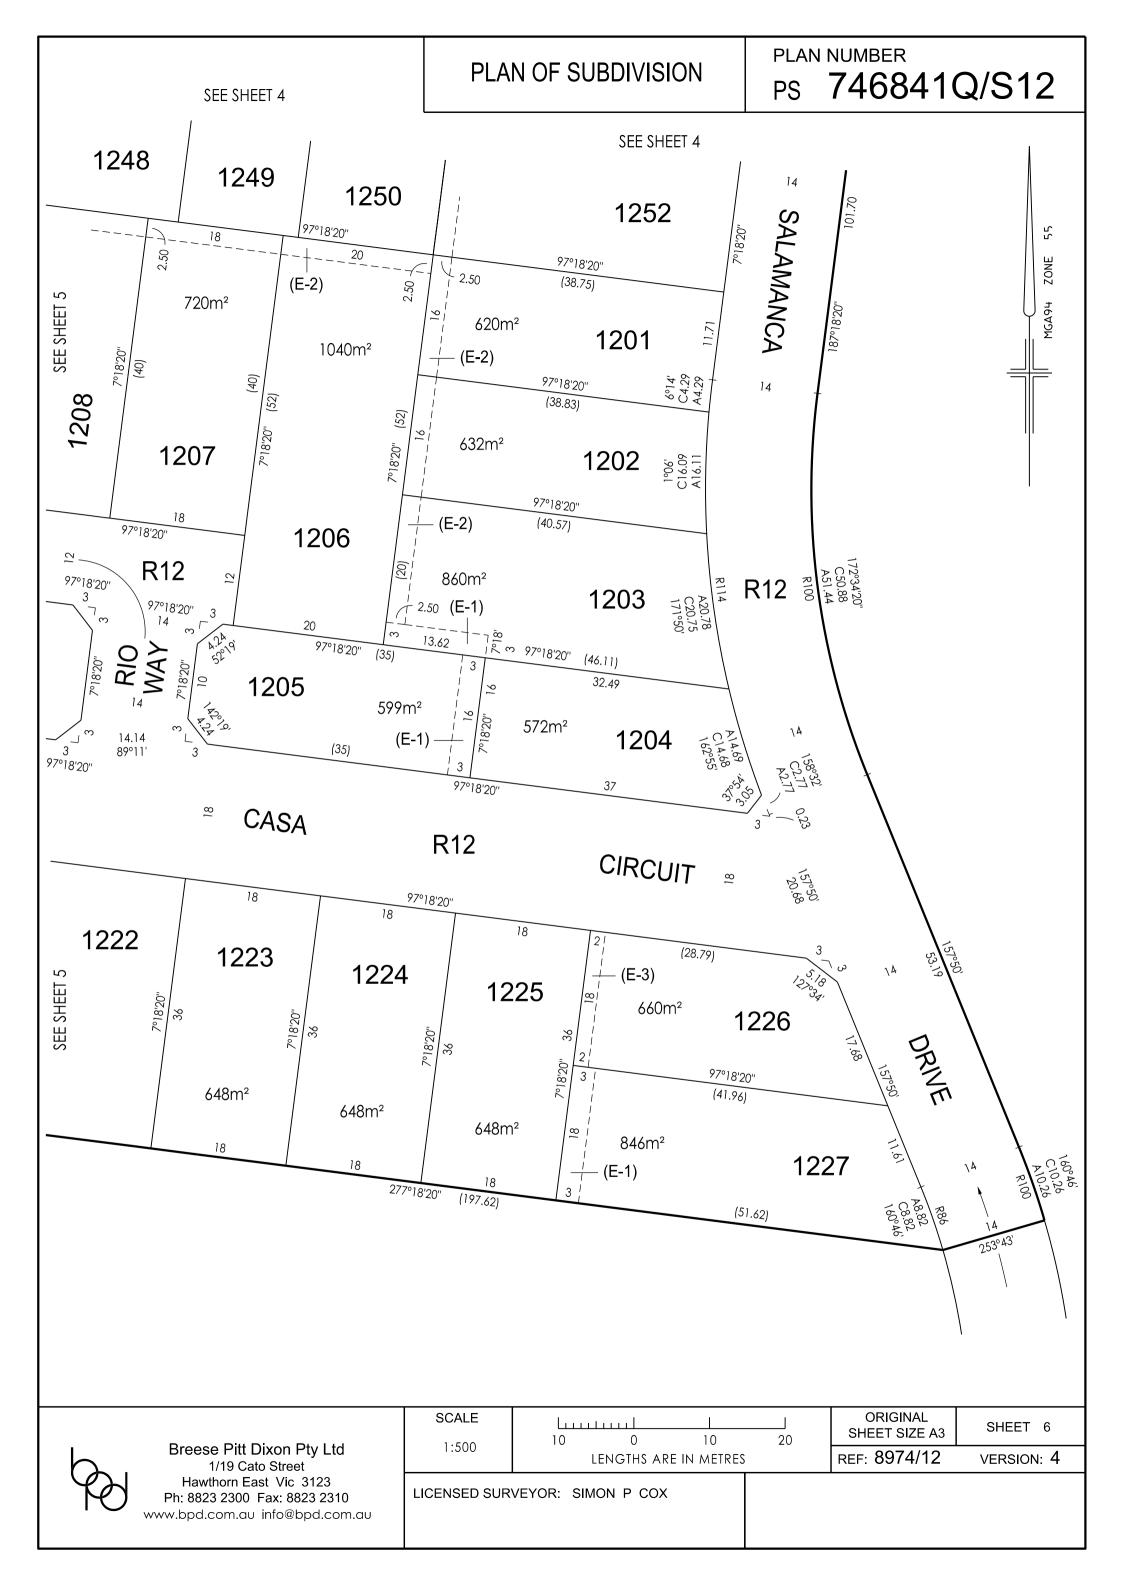

| (E-3)                 | DRAINAGE        |                 |      | SEE PLAN          | PS746841Q     |           | CASEY CITY CO                     | UNCIL            |        |  |  |
|                       |                 |                 |      |                   |               |           |                                   |                  |        |  |  |
| $\vdash$              | Breese Pitt Dix | on Pty Ltd      | REF: | 8974/12           | VERSION:      | 4         | ORIGINAL SHEET                    | SHEET 1 OF 9     | SHEETS |  |  |



CHECKED

Breese Pitt Dixon Pty Ltd 1/19 Cato Street Hawthorn East Vic 3123 Ph: 8823 2300 Fax: 8823 2310 www.bpd.com.au info@bpd.com.au

DATE: 05/07/17

LICENSED SURVEYOR: SIMON P COX

ORIGINAL SHEET SHEET 1 OF 9 SHEETS SIZE A3











# PLAN OF SUBDIVISION

PLAN NUMBER
PS 746841Q/S12

# SUBDIVISION ACT 1988 CREATION OF RESTRICTION

Upon registration of this plan, the following restriction is to be created.

Land to benefit: Lots 1201 to 1252 (both inclusive).

Land to be burdened: Lots 1201 to 1252 (both inclusive).

For the purpose of description:

- (i) Primary frontage means
  - (A) In the case of a lot where only one boundary of that lot abuts a road, the boundary that abuts the road.
  - (B) In the case of a corner lot where two boundaries of a lot abut a road, the boundary with the greater offset on the building envelopes within the Delaray Waters Building Design Guidelines.

#### Description of Restriction:

The registered proprietor or proprietors for the time being of a lot on this plan of subdivision his/her