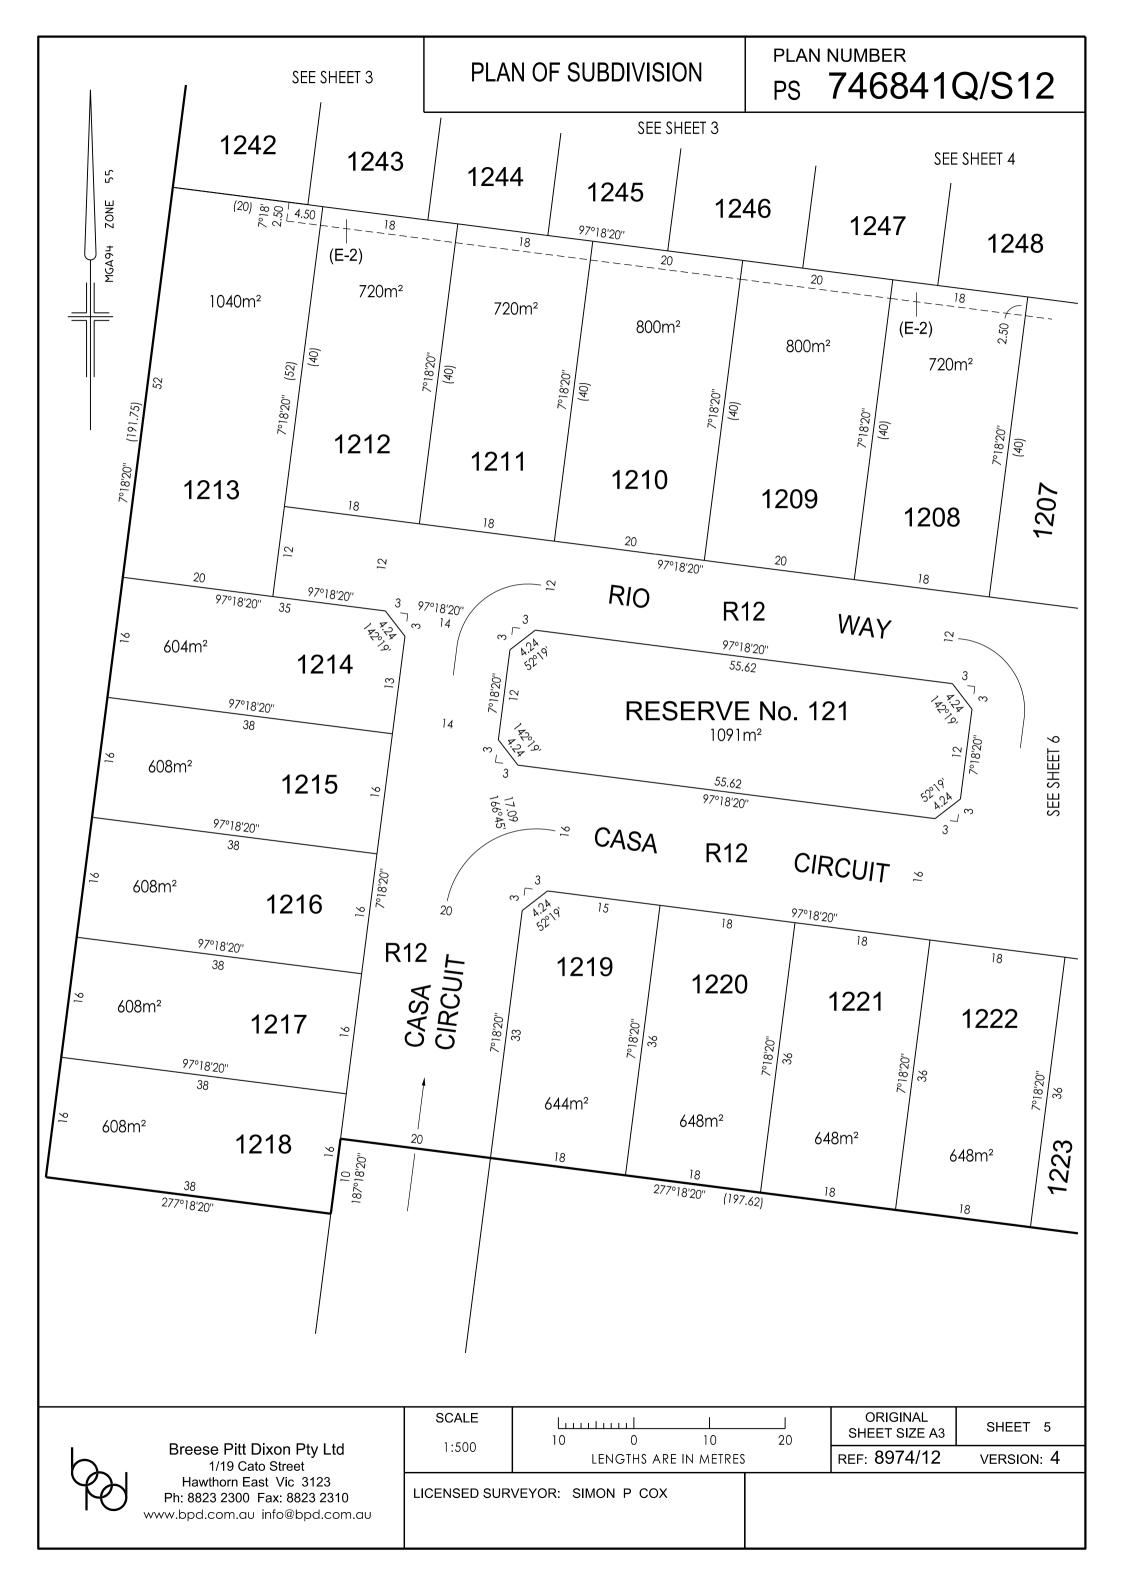

# PLAN OF SUBDIVISION

FOL

LRS USE ONLY **EDITION** 

PLAN NUMBER

PS 746841Q/S12

LOCATION OF LAND

**CROWN ALLOTMENT:** 

TITLE REFERENCES:

TANGENT POINTS ARE SHOWN THUS: ——

LOTS 1 TO 1200 (BOTH INCLUSIVE) HAVE BEEN OMITTED FROM THIS PLAN.

**TOTAL ROAD AREA IS 1.155 ha** 

THIS IS A SPEAR PLAN

NONE OF THE EASEMENTS AND RIGHTS MENTIONED IN SUB-SECTION (2) OF SECTION 12 OF THE SUBDIVISION ACT 1988 ARE IMPLIED OVER ANY OF THE LAND IN THIS PLAN.