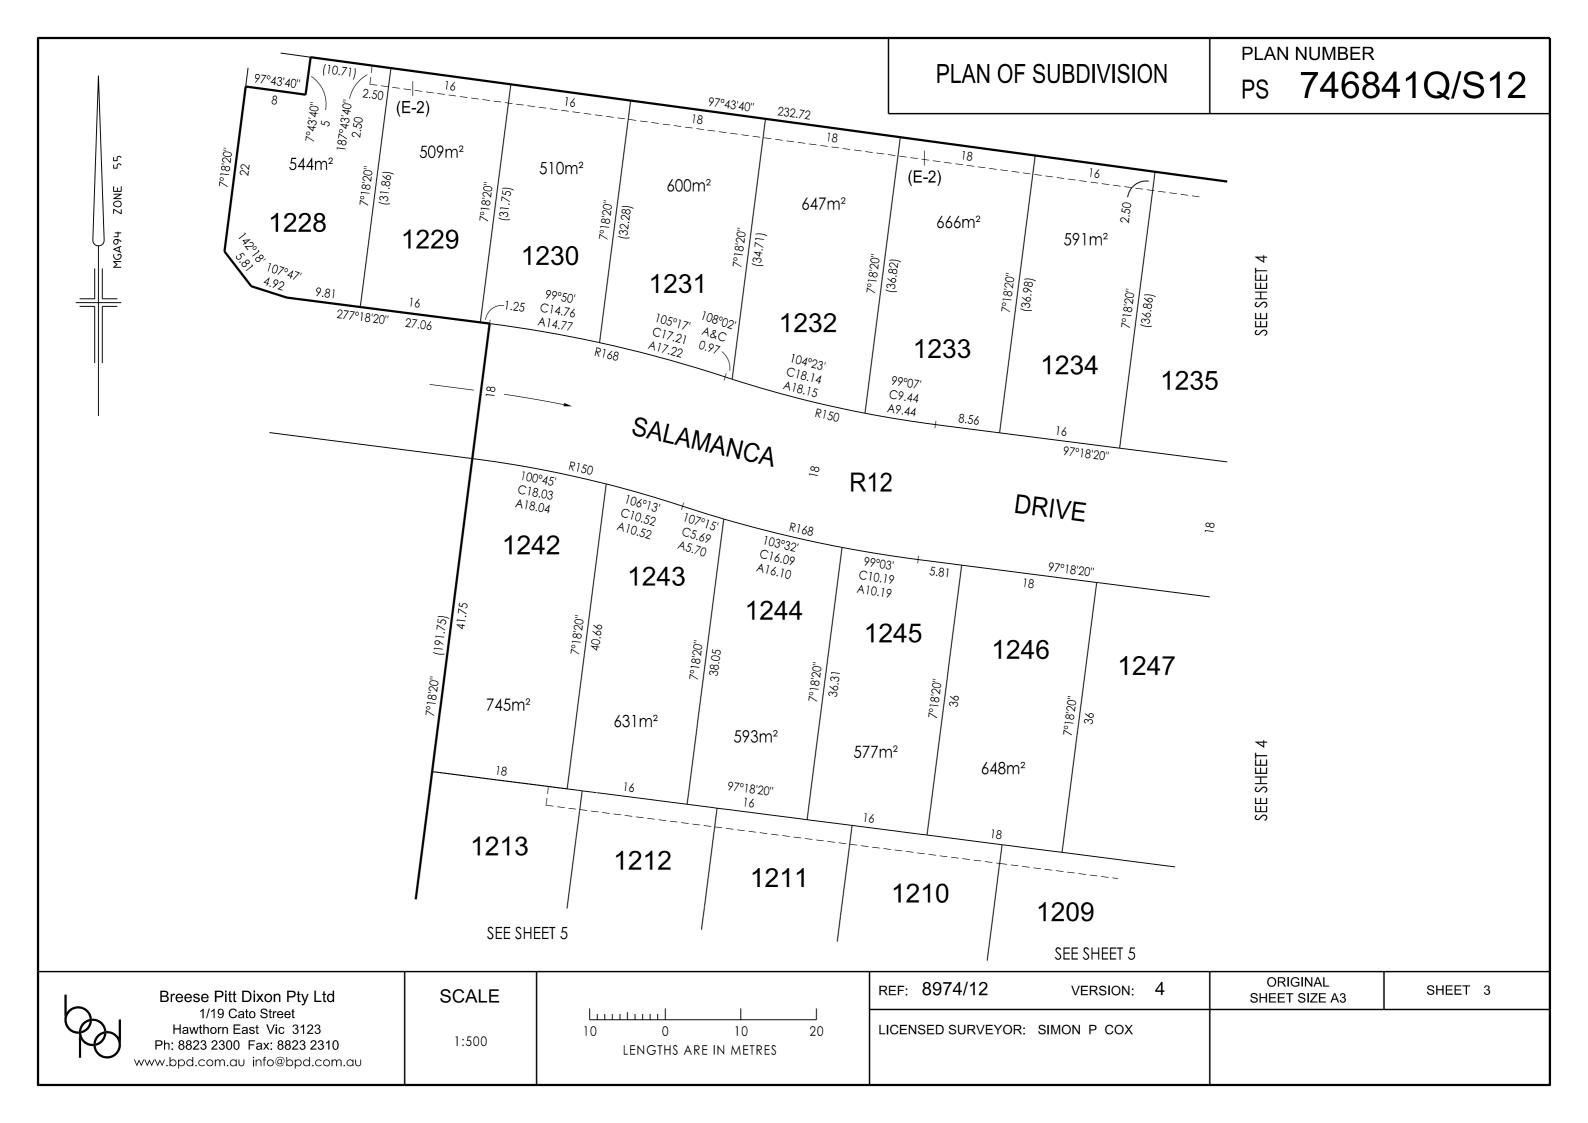

# PLAN OF SUBDIVISION

FOL

LRS USE ONLY **EDITION** 

PLAN NUMBER

PS 746841Q/S12

LOCATION OF LAND

**CROWN ALLOTMENT:** 

TITLE REFERENCES:

TANGENT POINTS ARE SHOWN THUS: ——

LOTS 1 TO 1200 (BOTH INCLUSIVE) HAVE BEEN OMITTED FROM THIS PLAN.

**TOTAL ROAD AREA IS 1.155 ha** 

THIS IS A SPEAR PLAN

NONE OF THE EASEMENTS AND RIGHTS MENTIONED IN SUB-SECTION (2) OF SECTION 12 OF THE SUBDIVISION ACT 1988 ARE IMPLIED OVER ANY OF THE LAND IN THIS PLAN.