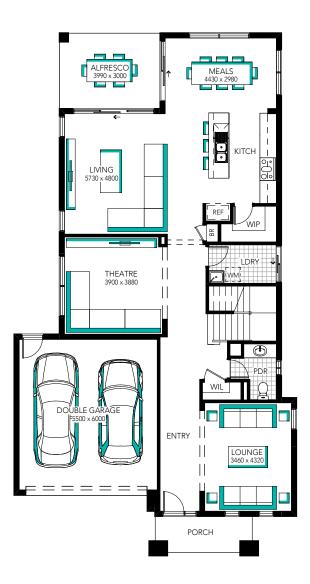

Minimum lot sizes & dimensions may vary subject to fall of land, easement details, council & developer requirements. House size and dimensions on brochure based on LANGLEY (H) 27acade. Sizes and dimensions may vary subject to facade election. Refer to working drawings for complete dimensions.

© 2019 Images are for illustrative purposes only and may depict upgrade options and homes as displayed. Refer to floor plan brochures or working drawings for specific detail. Some images may also depict features not supplied by Carlisle Homes including landscaping, pools, water features, window furnishings, freplaces, wall furnishes and finishes, cladding, in built joinery, decorative lighting, decor, furniture and flat profile roof tiles (some of these items may be available at an additional cost, visit your nearest Carlisle Homes Display Centre for full specifications). Foaced details such as enty doors, window stafing and placement may vary between house types and sizes. Refer to floor plan horchures or workney drawing for specific detail.