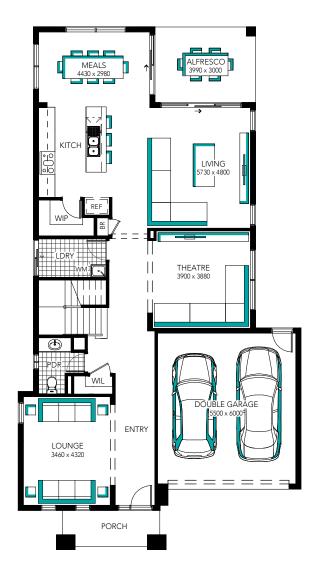

Minimum lot sizes & dimensions may vary subject to fall of land, easement details, council & developer requirements. House size and dimensions on brochure based on LANGLEY (H) 2 facade. Sizes and dimensions may vary subject to facade election. Refer to working drawings for complete dimensions.

©2019 Images are for illustrative purposes only and may depict upgrade options and homes as displayed. Refer to floor plan brochures or working drawings for specific detail. Some images may also depict features not supplied by Carlisle Homes including landscaping, pools, water features, window furnishings, fireplaces, wall furnishes and finishes, cladding, in built joinery, decorative lighting, decor, furniture and flat profile roof tiles (some of these items may be available at an additional cost, visit your nearest Carlisle Homes Display Centre for full specifications). Faced details such as entry doors, window sizing and placement may vary between house types and sizes. Refer to floor plan brochures or working drawings for specific detail.