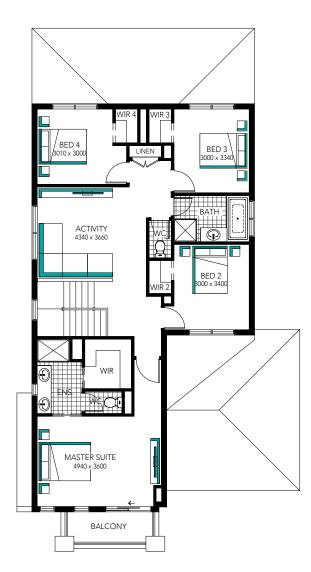

Minimum lot sizes & dimensions may vary subject to fall of land, easement details, council & developer requirements. House size and dimensions on brochure based on LANGLEY (H) 2 facade. Sizes and dimensions may vary subject to facade election. Refer to working drawings for complete dimensions.

©2019 Images are for illustrative purposes only and may depict upgrade options and homes as displayed. Refer to floor plan brochures or working drawings for specific detail. Some images may also depict features not supplied by Carlisle Homes including landscaping, pools, water features, window furnishings, fireplaces, wall furnishes and finishes, cladding, in built joinery, decorative lighting, decor, furniture and flat profile roof tiles (some of these items may be available at an additional cost, visit your nearest Carlisle Homes Display Centre for full specifications). Faced details such as entry doors, window sizing and placement may vary between house types and sizes. Refer to floor plan brochures or working drawings for specific detail.