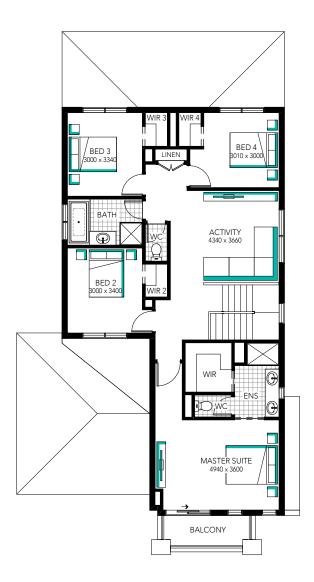

Minimum lot sizes & dimensions may vary subject to fall of land, easement details, council & developer requirements. House size and dimensions on brochure based on LANGLEY (H) 27acade. Sizes and dimensions may vary subject to facade election. Refer to working drawings for complete dimensions.

© 2019 Images are for illustrative purposes only and may depict upgrade options and homes as displayed. Refer to floor plan brochures or working drawings for specific detail. Some images may also depict features not supplied by Carlisle Homes including landscaping, pools, water features, window furnishings, freplaces, wall furnishes and finishes, cladding, in built joinery, decorative lighting, decor, furniture and flat profile roof tiles (some of these items may be available at an additional cost, visit your nearest Carlisle Homes Display Centre for full specifications). Foaced details such as enty doors, window stafing and placement may vary between house types and sizes. Refer to floor plan horchures or workney drawing for specific detail.