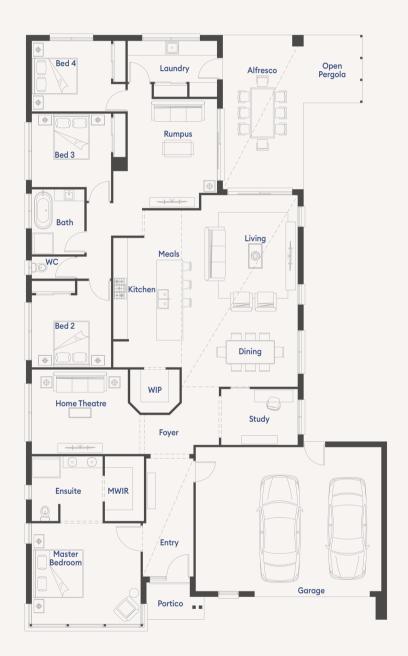

# Dunedin 29

display at Rathdowne

House (width x length)

15.02m x 24.76m

#### **Specifications**

| <b>Ground Floor</b> | 226.18m <sup>2</sup> | 24.35sq |
|---------------------|----------------------|---------|
| Garage              | 50.53m <sup>2</sup>  | 5.44sq  |
| Portico             | 3.37m <sup>2</sup>   | 0.36sq  |
| Alfresco            | 21.57m <sup>2</sup>  | 2.32sq  |
| Grand Total         | 301.65m <sup>2</sup> | 32.47sq |