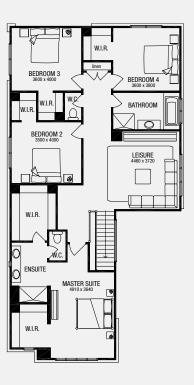

## **Merricks 38MK2**

### **FEATURES:**

- Second Outdoor behind dining
- Balcony to rear in lieu of Bedroom 3
- Guest/bed 5 with WIR and Ensuite in lieu of study
- Workshop extension in garage

**FREEDOM** 

metricon

This Promotion is available on new enquiries on 8 May 2021 for Freedom by Metricon Metricks 38MK2 and Delta 28BP designs only in Melbourne Metro Villawood Aquarevo Estate. Images in this brochure may depict fixtures, finishes and features not supplied by Metricon such as landscaping (including planter boxes), paths and fencing. Image depicts upgrade items not included in the Value Specification, namely wall ovens, wallpaper, pendant lighting and window furnishings. Also, where our homes come in different floor plan sizes then the facades shown are generally based on the largest floor plan for that home, hence the façade may not be an accurate representation of all floorplan sizes. Accordingly the facades are a representation only and may include upgrades. May not be redeemed for cash or credit at contract or used in conjunction with any other offer. Subject to orientation, fall of land and developer and council guidelines. For detailed home pricing, please talk to a New Home Advisor. Speak to your New Home Advisor for a full list of standard inclusions. "Site costs are site specific & will vary according to your land. For further details visit www.metricon.com.au/resources/building-process-videos#siteworks or speak to a Sales Consultant for more information. ^For more information on our Lifetime Structural Guarantee visit metricon.com.au/terms-conditions. VIC Builders Licence CDB-U 52967. MAY2021 MET4146