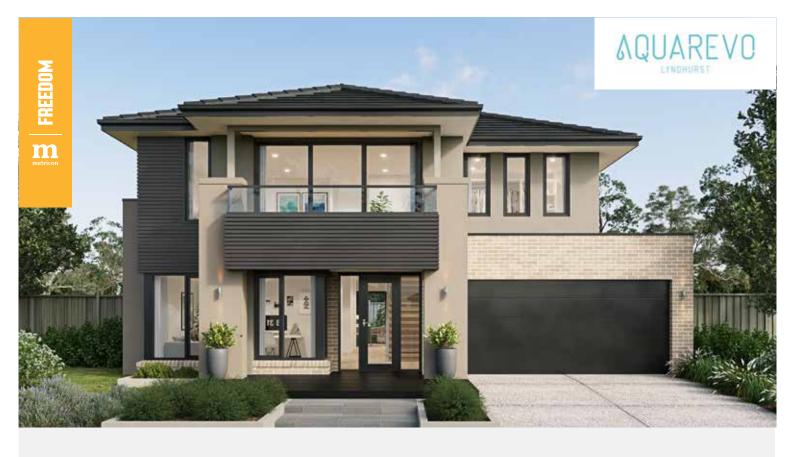

## **Merricks 38MK2**

### **FEATURES:**

- Second Outdoor behind dining
- Balcony to rear in lieu of Bedroom 3
- Guest/bed 5 with WIR and Ensuite in lieu of study
- Workshop extension in garage

**FREEDOM** 

metricon

This Promotion is available on new enquiries on 8 May 2021 for Freedom by Metricon Metricks 38MK2 and Delta 28BP designs only in Melbourne Metro Villawood Aquarevo Estate. Images in this brochure may depict fixtures, finishes and features not supplied by Metricon such as landscaping (including planter boxes), paths and fencing. Image depicts upgrade items not included in the Value Specification, namely wall ovens, wallpaper, pendant lighting and window furnishings. Also, where our homes come in different floor plan sizes then the facades shown are generally based on the largest floor plan for that home, hence the façade may not be an accurate representation of all floorplan sizes. Accordingly the facades are a representation only and may include upgrades. May not be redeemed for cash or credit at contract or used in conjunction with any other offer. Subject to orientation, fall of land and developer and council guidelines. For detailed home pricing, please talk to a New Home Advisor. Speak to your New Home Advisor for a full list of standard inclusions. "Site costs are site specific & will vary according to your land. For further details visit www.metricon.com.au/resources/building-process-videos#siteworks or speak to a Sales Consultant for more information. ^For more information on our Lifetime Structural Guarantee visit metricon.com.au/terms-conditions. VIC Builders Licence CDB-U 52967. MAY2021 MET4146