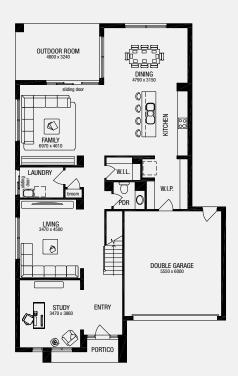

## **Merricks 38MK2**

### **FEATURES:**

- Second Outdoor behind dining
- Balcony to rear in lieu of Bedroom 3
- Guest/bed 5 with WIR and Ensuite in lieu of study
- Workshop extension in garage

**FREEDOM** 

metricon

This Promotion is available on new enquiries on 8 May 2021 for Freedom by Metricon Metricks 38MK2 and Delta 28BP designs only in Melbourne Metro Villawood Aquarevo Estate. Images in this brochure may depict fixtures, finishes and features not supplied by Metricon such as landscaping (including planter boxes), paths and fencing. Image depicts upgrade items not included in the Value Specification, namely wall ovens, wallpaper, pendant lighting and window furnishings. Also, where our homes come in different floor plan sizes then the facades shown are generally based on the largest floor plan for that home, hence the façade may not be an accurate representation of all floorplan sizes. Accordingly the facades are a representation only and may include upgrades. May not be redeemed for cash or credit at contract or used in conjunction with any other offer. Subject to orientation, fall of land and developer and council guidelines. For detailed home pricing, please talk to a New Home Advisor. Speak to your New Home Advisor for a full list of standard inclusions. "Site costs are site specific & will vary according to your land. For further details visit www.metricon.com.au/resources/building-process-videos#siteworks or speak to a Sales Consultant for more information. ^For more information on our Lifetime Structural Guarantee visit metricon.com.au/terms-conditions. VIC Builders Licence CDB-U 52967. MAY2021 MET4146