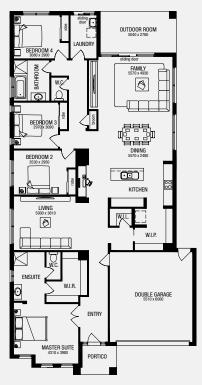

### Delta 28BP

### **FEATURES:**

- Add a rumpus in lieu of Outdoor Room
- Create a 5th bedroom in place of living
- Swap the position of the master suite and living

This Promotion is available on new enquiries on 8 May 2021 for Freedom by Metricon Merricks 38MK2 and Delta 28BP designs only in Melbourne Metro Villawood Aquarevo Estate. Images in this brochure may depict fixtures, finishes and features not supplied by Metricon such as landscaping (including planter boxes), paths and fencing. Image depicts upgrade items not included in the Value Specification, namely wall ovens, wallpaper, pendant lighting and window furnishings. Also, where our homes come in different floor plan sizes then the facades shown are generally based on the largest floor plan for that home, hence the façade may not be an accurate representation of all filoorplan sizes. Accordingly the facades are a representation only and may include upgrades. May not be redeemed for cash or credit at contract or used in conjunction with any other offer. Subject to orientation, fall of land and developer and council guidelines. For detailed home pricing, please talk to a New Home Advisor. Speak to your New Home Advisor for a full list of standard inclusions. "Site costs are site specific & will vary according to your land. For further details visit www.metricon.com.au/resources/building-process-videos#siteworks or speak to a Sales Consultant for more information. ^For more information on our Lifetime Structural Guarantee visit metricon.com.au/terms-conditions. VIC Builders Licence CDB-U 52967. MAY2021 MET4146