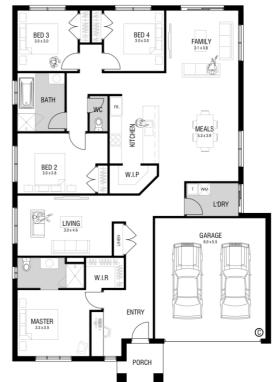

\$552,789

House Name: Lorne Façade Name: Alpine

Lot Number: Lot 222 Nira Drive, Sunbury Land size: 392m2 House size: 22.6

- ② 4 spacious bedrooms
- Double car garage
- Stunning façade included
- Professionally designed colour schemes on offer!
- Panel lift Colorbond garage door
- Keyed locks to all windows
- And much more.....