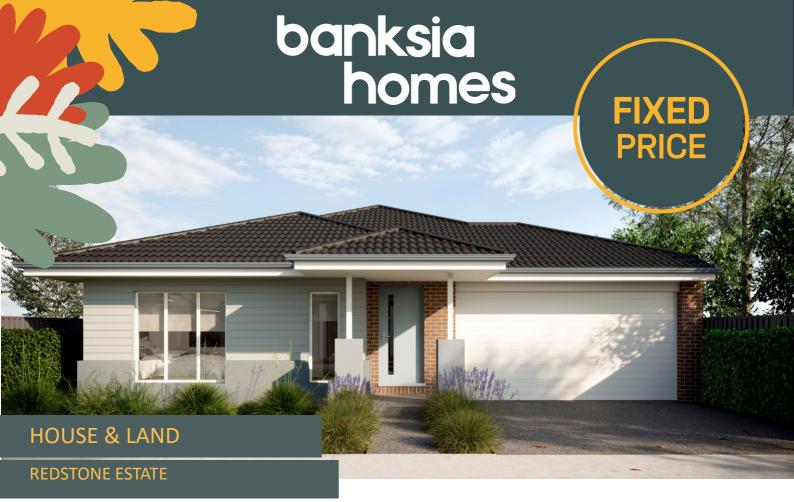

\$552,789

House Name: Lorne Façade Name: Alpine

Lot Number: Lot 222 Nira Drive, Sunbury Land size: 392m2 House size: 22.6

- ② 4 spacious bedrooms
- Double car garage
- Stunning façade included
- Professionally designed colour schemes on offer!
- Panel lift Colorbond garage door
- Keyed locks to all windows
- And much more.....

Total package price takes into account Land Price - \$299,900 Build Price \$252,889.

The façade image provided is for illustrative purposes only. The picture illustrated may show the driveway/garage to the opposite side of the actual floorplan.