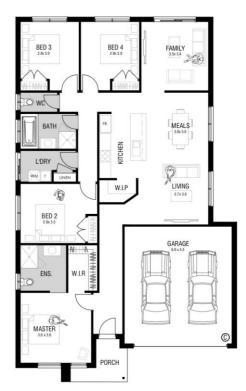

\$521,815

House Name: Flinders Façade Name: Alpine

Lot Number: Lot 221 Nira Drive, Sunbury Land size: 350m2 House size: 20.14

## **Standard Inclusions:**

- ② 4 spacious bedrooms
- Double car garage
- Stunning façade included
- Professionally designed colour schemes on offer!
- Panel lift Colorbond garage door
- Keyed locks to all windows
- And much more.....

## **Turn- Key Inclusions:**

- Carpets and tiles throughout
- Stainless steel appliances including dishwasher
- Blinds to all openable windows and sliding doors
- Plyscreens to all openable windows
- Coloured concrete driveway
- Natural concrete path on sides of home
- ? Letterbox
- ? Clothesline
- Council requirements incl. OH&S
- Fixed site costs including rock removal
- Full landscaping front and rear