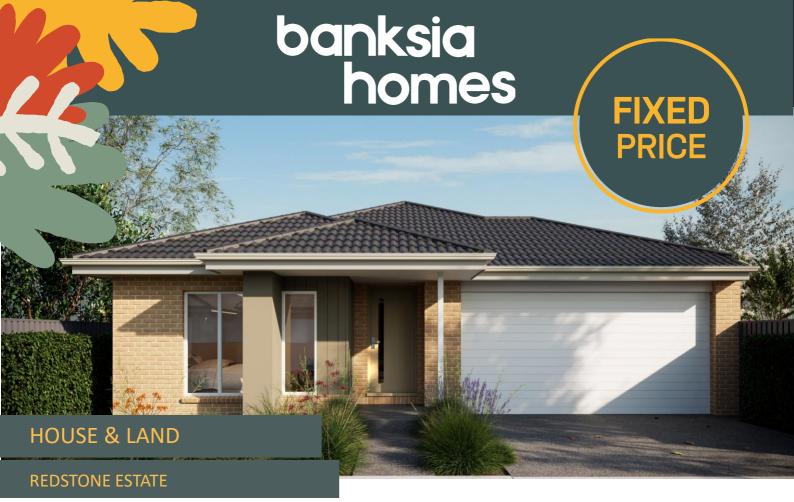

\$521,815

House Name: Flinders Façade Name: Alpine

Lot Number: Lot 221 Nira Drive, Sunbury Land size: 350m2 House size: 20.14

Total package price takes into account Land Price - \$279,900 Build Price \$241,915.

The façade image provided is for illustrative purposes only. The picture illustrated may show the driveway/garage to the opposite side of the actual floorplan.