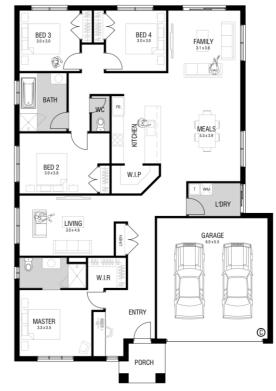

**\$552,789** 

House Name: Lorne Facade Name: Woodlands

Lot Number: Lot 220 Nira Drive, Sunbury Land size: 392m2 House size: 22.6

- ② 4 spacious bedrooms
- Double car garage
- Stunning façade included
- Professionally designed colour schemes on offer!
- Panel lift Colorbond garage door
- Keyed locks to all windows
- And much more.....

Total package price takes into account Land Price - \$299,900 Build Price \$252,889.

The façade image provided is for illustrative purposes only. The picture illustrated may show the driveway/garage to the opposite side of the actual floorplan.