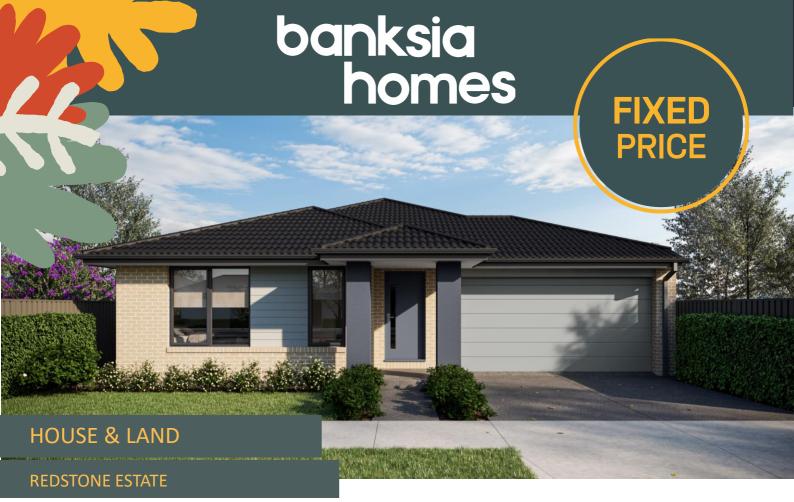

**\$552,789** 

House Name: Lorne Facade Name: Woodlands

Lot Number: Lot 220 Nira Drive, Sunbury Land size: 392m2 House size: 22.6

- ② 4 spacious bedrooms
- Double car garage
- Stunning façade included
- Professionally designed colour schemes on offer!
- Panel lift Colorbond garage door
- Keyed locks to all windows
- And much more.....

Total package price takes into account Land Price - \$299,900 Build Price \$252,889.

The façade image provided is for illustrative purposes only. The picture illustrated may show the driveway/garage to the opposite side of the actual floorplan.