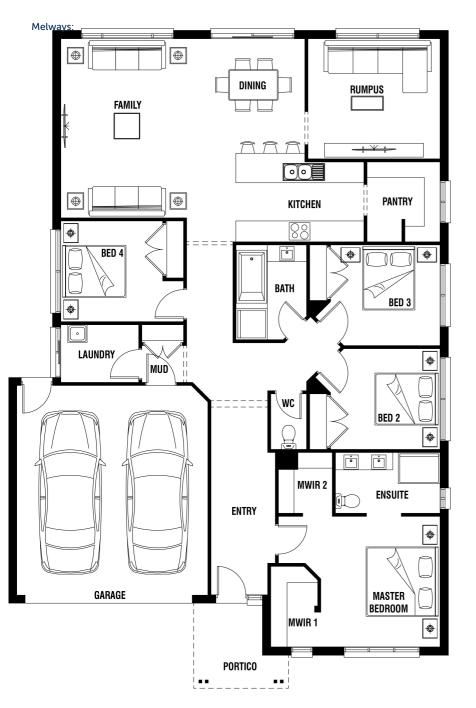

NEW HOME LIVING MADE EASY

State State State

**DEPOSIT**<sup>#</sup>

# \$589,900

First Home Buyers pay just **\$579,900** 

.....

Move In May 2022

Lot 301 Flycatcher Way **SUNBURY** 392m<sup>2</sup>

# Hampshire 23 (22.57 sq)



### Why buy a Porter Davis **Real Estate home?**

- 5% deposit. Balance at settlement
- . No progress payments
- Stamp Duty savings<sup>2</sup> .
- Contracts ready to sign so you can move in sooner
- No obligation professional finance advice

PORTER DAVIS



# porter davis REAL ESTATE

# Hampshire 23 (22.57 sq)

#### Lot 301 Flycatcher Way SUNBURY



# LUXURY TURN-KEY Inclusions at no Extra cost

#### • KITCHEN

- 20mm Silestone kitchen benchtop
- Technika stainless steel 5 burner cooktop
- Technika dishwasher and rangehood
- Tiled splashback

#### INTERIOR

- Floor coverings to entire house
- 20mm thick Silestone vanity top to ensuite and bathroom
  - 2590mm (8ft 6) high ceilings
  - 3 coat paint system
  - EXTERIOR
  - Landscaping to front of block
  - Coloured concrete driveway and path to door
  - Letterbox
  - Remote controlled garage door with two transmitters
  - EXTRAS
  - 7 year structural warranty
  - Full termite protection
  - Colour schemes chosen by industry leading interior designers.
  - Plus much more!

### PORTER DAVIS REALESTATE

s less than the stated 90 day timeframe. Please check sit Pay \$2,000 deposit on : ct