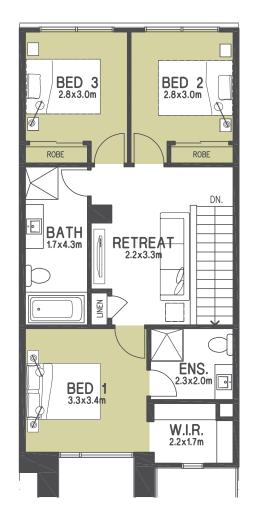

## ROSEDALE 4

The stylish four bedroom Rosedale offers an innovative, functional design that will delight the whole family. With two spacious living areas and open plan kitchen to meals. It provides a unique combination of purpose and comfort, catering to today's family lifestyle.

Rosedale plan shown based on lot 678.

| ROSEDALE 4   |                      |         |
|--------------|----------------------|---------|
| Ground Floor | 74.25m <sup>2</sup>  | 8.00sq  |
| First Floor  | 71.73m <sup>2</sup>  | 7.73sq  |
| Garage       | 39.56m <sup>2</sup>  | 4.26sq  |
| Porch        | 1.65m <sup>2</sup>   | 0.18sq  |
| TOTAL AREA   | 187.19m <sup>2</sup> | 20.17sq |