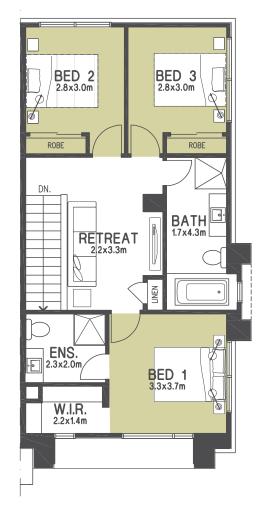

## ROSEDALE 4

The stylish four bedroom Rosedale offers an innovative, functional design that will delight the whole family. With two spacious living areas and open plan kitchen to meals. It provides a unique combination of purpose and comfort, catering to today's family lifestyle.

Rosedale plan shown based on lot 678.

| ROSEDALE 4   |                      |         |
|--------------|----------------------|---------|
| Ground Floor | 74.25m <sup>2</sup>  | 8.00sq  |
| First Floor  | 71.73m <sup>2</sup>  | 7.73sq  |
| Garage       | 39.56m <sup>2</sup>  | 4.26sq  |
| Porch        | 1.65m <sup>2</sup>   | 0.18sq  |
| TOTAL AREA   | 187.19m <sup>2</sup> | 20.17sq |