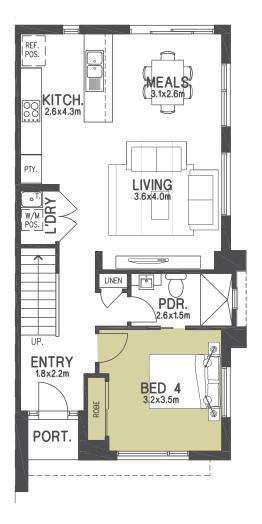

## ROSEDALE 4

The stylish four bedroom Rosedale offers an innovative, functional design that will delight the whole family. With two spacious living areas and open plan kitchen to meals. It provides a unique combination of purpose and comfort, catering to today's family lifestyle.

Rosedale plan shown based on lot 678.

| ROSEDALE 4   |                      |         |
|--------------|----------------------|---------|
| Ground Floor | 74.25m <sup>2</sup>  | 8.00sq  |
| First Floor  | 71.73m <sup>2</sup>  | 7.73sq  |
| Garage       | 39.56m <sup>2</sup>  | 4.26sq  |
| Porch        | 1.65m <sup>2</sup>   | 0.18sq  |
| TOTAL AREA   | 187.19m <sup>2</sup> | 20.17sq |