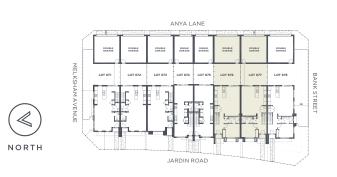

## ROSEDALE 3

REF. POS. KITCH. 2.6×4.3m 1.1x2.5 PTY. LIVING 3.5x4.0m STUDY 1.1x1.5m INF PDR. L'DRY 1.2x1.7m 2.2x1.7m/ UP. ENTRY 1.8x2.2m SITTING 3.4x3.1m PORT.

Rosedale plan shown based on lot 676 & 677.