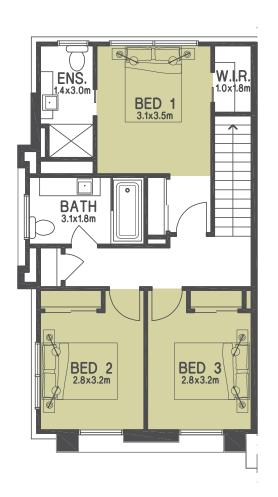

## **LOTS 671-673**

A light-filled, cutting-edge townhome design with more – the three-bedroom Capri delivers you true family living in an effortlessly modern format. Its inviting entrance leads to a stunning living, entertainment and dining area, as well as a laundry, linen closet and full 2-car garage. Upstairs you'll discover three substantial bedrooms offering the perfect retreat for each family member, and a gorgeous main bathroom.

Capri plan shown based on lot 671 & 673.

| CAPRI        |                     |         |
|--------------|---------------------|---------|
| Ground Floor | 63.71m <sup>2</sup> | 6.86sq  |
| First Floor  | 65.09m <sup>2</sup> | 7.01sq  |
| Garage       | 39.40m <sup>2</sup> | 4.24sq  |
| Porch        | 1.22m <sup>2</sup>  | 0.13sq  |
| TOTAL AREA   | 169.42m²            | 18.24sq |