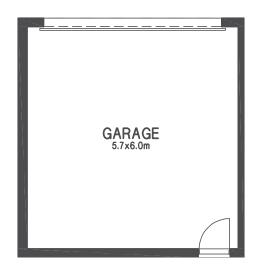

Capri plan shown based on lot 671 & 673.

| CAPRI        |                     |         |
|--------------|---------------------|---------|
| Ground Floor | 63.71m <sup>2</sup> | 6.86sq  |
| First Floor  | 65.09m <sup>2</sup> | 7.01sq  |
| Garage       | 39.40m <sup>2</sup> | 4.24sq  |
| Porch        | 1.22m <sup>2</sup>  | 0.13sq  |
| TOTAL AREA   | 169.42m²            | 18.24sq |