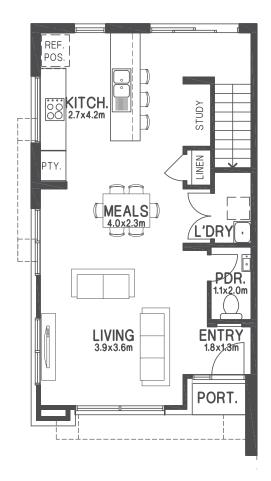

## **LOTS 671-673**

A light-filled, cutting-edge townhome design with more – the three-bedroom Capri delivers you true family living in an effortlessly modern format. Its inviting entrance leads to a stunning living, entertainment and dining area, as well as a laundry, linen closet and full 2-car garage. Upstairs you'll discover three substantial bedrooms offering the perfect retreat for each family member, and a gorgeous main bathroom.

Capri plan shown based on lot 671 & 673.

| CAPRI        |                     |         |
|--------------|---------------------|---------|
| Ground Floor | 63.71m <sup>2</sup> | 6.86sq  |
| First Floor  | 65.09m <sup>2</sup> | 7.01sq  |
| Garage       | 39.40m <sup>2</sup> | 4.24sq  |
| Porch        | 1.22m <sup>2</sup>  | 0.13sq  |
| TOTAL AREA   | 169.42m²            | 18.24sq |