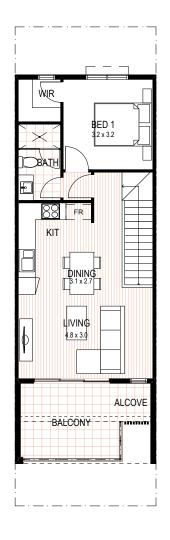

## FICUS

2

2

| TOTAL AREA   | 132m²            | 14.21sa |
|--------------|------------------|---------|
| Balcony      | 11m²             | 1.18sq  |
| Alcove       | 2m²              | 0.22sq  |
| Terrace      | 6m²              | 0.65sq  |
| Porch        | 2m²              | 0.22sq  |
| Garage       | 31m <sup>2</sup> | 3.34sq  |
| First Floor  | 51m <sup>2</sup> | 5.49sq  |
| Ground Floor | 29m²             | 3.12sq  |
| FICUS        |                  |         |
|              |                  |         |