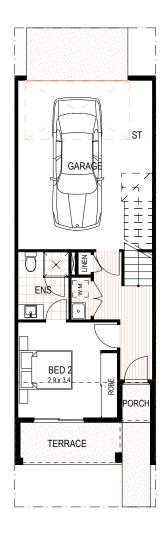

## FICUS

2

2

| TOTAL AREA   | 132m²            | 14.21sa |
|--------------|------------------|---------|
| Balcony      | 11m²             | 1.18sq  |
| Alcove       | 2m²              | 0.22sq  |
| Terrace      | 6m²              | 0.65sq  |
| Porch        | 2m²              | 0.22sq  |
| Garage       | 31m <sup>2</sup> | 3.34sq  |
| First Floor  | 51m <sup>2</sup> | 5.49sq  |
| Ground Floor | 29m²             | 3.12sq  |
| FICUS        |                  |         |
|              |                  |         |