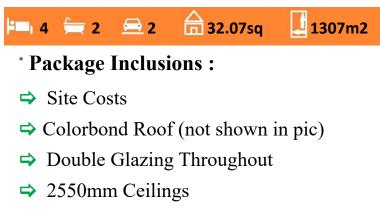

## **SEATTLE 248**

- ➡ 5000 Litre Water Tank
- ⇒ 3Kw 10 Solar Panel System
- ⇒ European Stainless-Steel Appliances
- ➡ Tiled Shower Bases
- ➡ Quality Floor Coverings Throughout
- ➡ Ducted Heating
- ➡ Evaporative Cooling
- → and much more