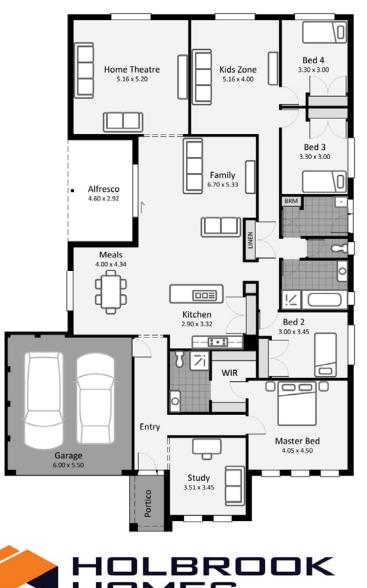

## **SEATTLE 248**

- ➡ 5000 Litre Water Tank
- ⇒ 3Kw 10 Solar Panel System
- ⇒ European Stainless-Steel Appliances
- ➡ Tiled Shower Bases
- ➡ Quality Floor Coverings Throughout
- ➡ Ducted Heating
- ➡ Evaporative Cooling
- → and much more